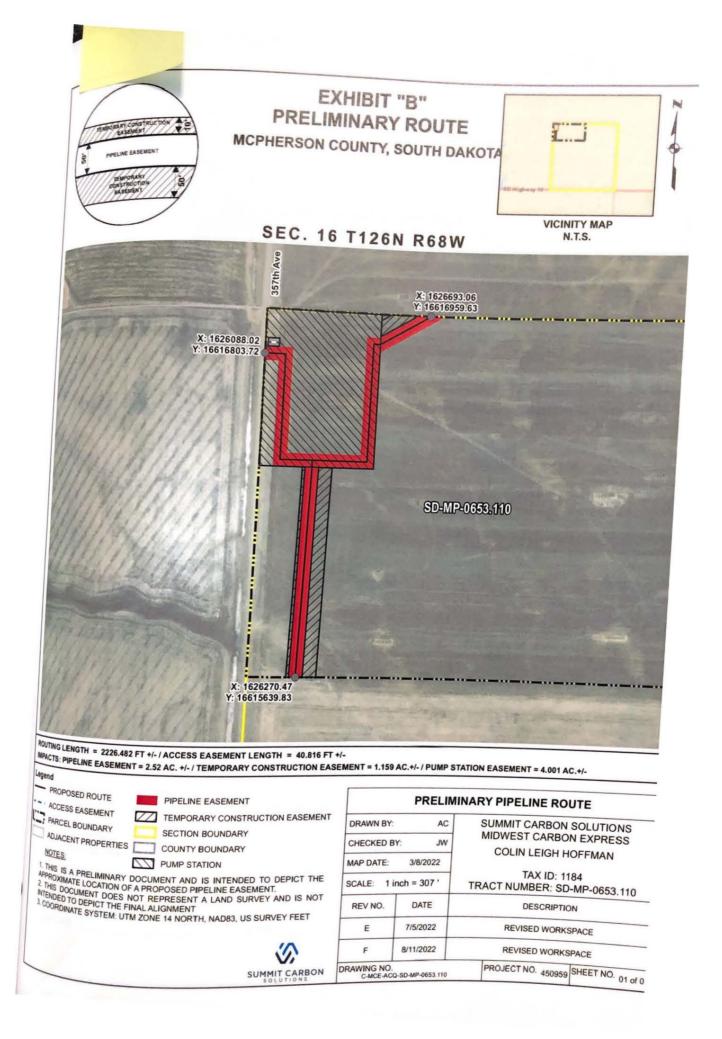

# JUTING LENGTH = 2343.679 FT +/-

PACTS: PIPELINE EASEMENT = 2.69 AC. +/- / TEMPORARY CONSTRUCTION EASEMENT = 2.953 AC. +/-

SUMMIT CARBON

| gend                     |                                                                           |           |
|--------------------------|---------------------------------------------------------------------------|-----------|
| - PROPOSED ROUTE         | PIPELINE EASEMENT                                                         |           |
| PARCEL BOUNDARY          | TEMPORARY CONSTRUCTION EASEMENT                                           | DRAWN BY  |
| ADJACENT PROPERTIES      | SECTION BOUNDARY                                                          | 011501150 |
|                          | COUNTY BOUNDARY                                                           | CHECKED   |
| NOTES:                   |                                                                           | MAP DATE  |
| APPROXIMATE LOCATION O   | DOCUMENT AND IS INTENDED TO DEPICT THE<br>F A PROPOSED PIPELINE EASEMENT. | SCALE:    |
| INTENDED TO DEPICT THE F | NOT REPRESENT A LAND SURVEY AND IS NOT                                    | REV NO.   |
| 3. COORDINATE SYSTEM: UT | TM ZONE 14 NORTH, NAD83, US SURVEY FEET                                   |           |
|                          |                                                                           | В         |

| DRAWN BY:                                  | AC          | SUMMIT CARBON SOLUTIONS                         |  |
|--------------------------------------------|-------------|-------------------------------------------------|--|
| CHECKED B                                  | r: JW       | MIDWEST CARBON EXPRESS<br>COLIN L HOFFMAN       |  |
| MAP DATE:                                  | 3/8/2022    |                                                 |  |
| SCALE: 1 i                                 | nch = 393 ' | TAX ID: 1148<br>TRACT NUMBER: SD-MP-211-276.120 |  |
| REV NO.                                    | DATE        | DESCRIPTION                                     |  |
| в                                          | 7/18/2022   | REVISED WORKSPACE                               |  |
| с                                          | 8/11/2022   | REVISED WORKSPACE                               |  |
| DRAWING NO.<br>C-MCE-ACQ-SD-MP-211-276.120 |             | PROJECT NO. 450959 SHEET NO. 01 of              |  |