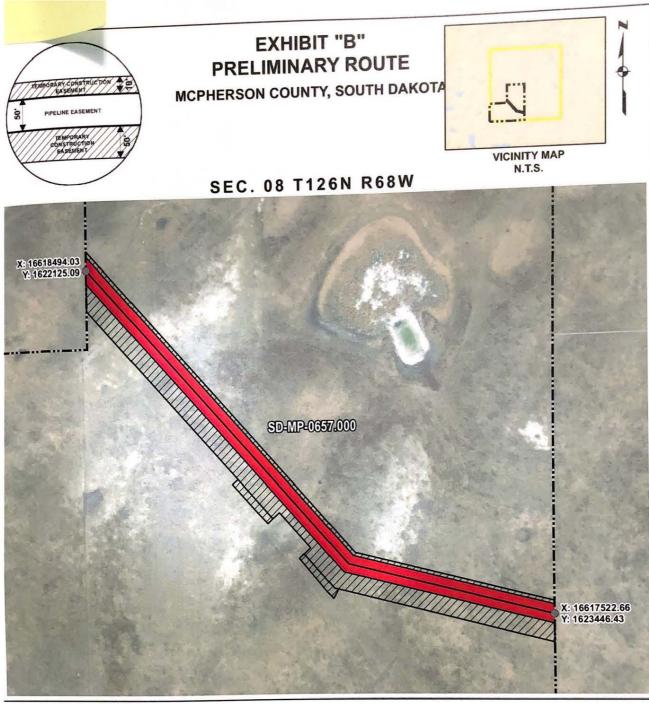

# **Attachment No. 1**





# ROUTING LENGTH = 1708.472 FT +/-IMPACTS: PIPELINE EASEMENT = 1.961 AC. +/- / TEMPORARY CONSTRUCTION EASEMENT = 2.404 AC. +/-

## Legend

PROPOSED ROUTE PIPELINE EASEMENT

TEMPORARY CONSTRUCTION EASEMENT

COUNTY BOUNDARY

NOTES:

PARCEL BOUNDARY

ADJACENT PROPERTIES

1. THIS IS A PRELIMINARY DOCUMENT AND IS INTENDED TO DEPICT THE APPROXIMATE LOCATION OF A PROPOSED PIPELINE EASEMENT. 2. THIS DOCUMENT DOES NOT REPRESENT A LAND SURVEY AND IS NOT INTENDED TO DEPICT THE FINAL ALIGNMENT

3. COORDINATE SYSTEM: UTM ZONE 14 NORTH, NAD83, US SURVEY FEET

SUMMIT CARBON

### PRELIMINARY PIPELINE ROUTE DRAWN BY: SUMMIT CARBON SOLUTIONS AC MIDWEST CARBON EXPRESS CHECKED BY: JW **COLIN HOFFMAN** 12/17/2021 MAP DATE: TAX ID: 1141 SCALE: 1 inch = 238 ' TRACT NUMBER: SD-MP-0657.000 REV NO. DATE DESCRIPTI