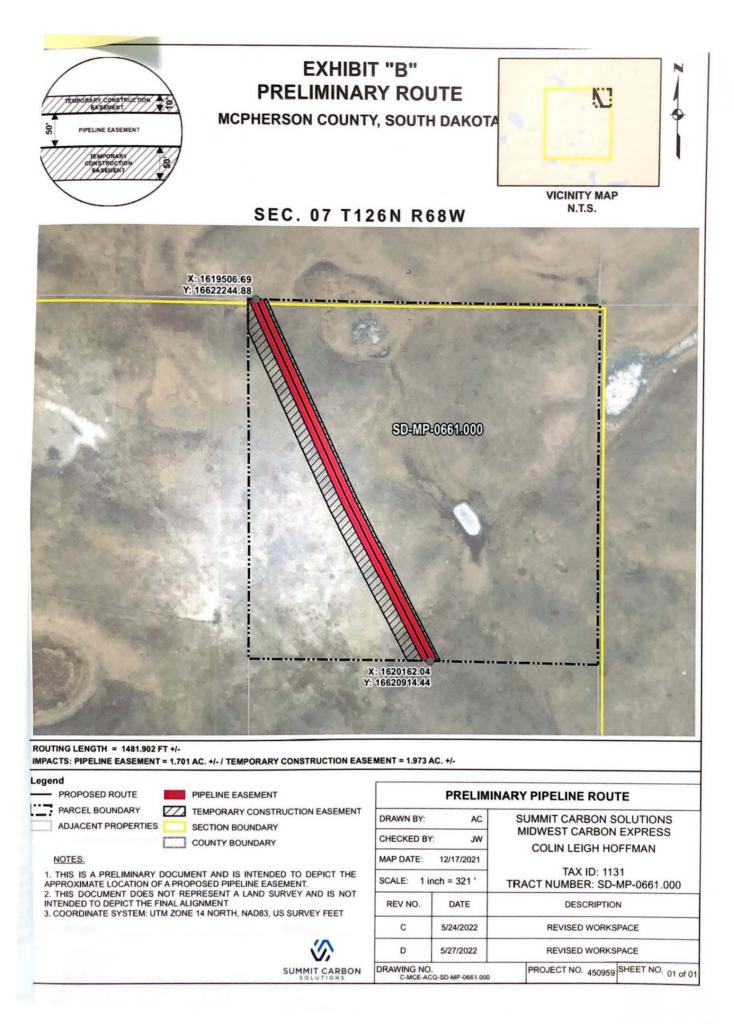

# ROUTING LENGTH = 1708.472 FT +/-IMPACTS: PIPELINE EASEMENT = 1.961 AC. +/- / TEMPORARY CONSTRUCTION EASEMENT = 2.404 AC. +/-

## Legend

PROPOSED ROUTE PIPELINE EASEMENT

TEMPORARY CONSTRUCTION EASEMENT

COUNTY BOUNDARY

NOTES:

PARCEL BOUNDARY

ADJACENT PROPERTIES

1. THIS IS A PRELIMINARY DOCUMENT AND IS INTENDED TO DEPICT THE APPROXIMATE LOCATION OF A PROPOSED PIPELINE EASEMENT. 2. THIS DOCUMENT DOES NOT REPRESENT A LAND SURVEY AND IS NOT INTENDED TO DEPICT THE FINAL ALIGNMENT

3. COORDINATE SYSTEM: UTM ZONE 14 NORTH, NAD83, US SURVEY FEET

SUMMIT CARBON

### PRELIMINARY PIPELINE ROUTE DRAWN BY: SUMMIT CARBON SOLUTIONS AC MIDWEST CARBON EXPRESS CHECKED BY: JW **COLIN HOFFMAN** 12/17/2021 MAP DATE: TAX ID: 1141 SCALE: 1 inch = 238 ' TRACT NUMBER: SD-MP-0657.000 REV NO. DATE DESCRIPTION A 12/17/2021 INITIAL ISSUE в 3/8/2022 **REVISED WORKSPACE** PROJECT NO. 450959 SHEET NO. 01 of 0 DRAWING NO. C-MCE-ACQ-SD-MP-0657.000