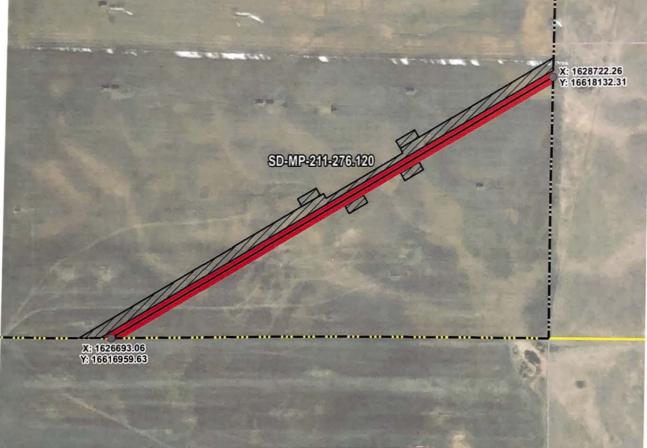

# JUTING LENGTH = 2343.679 FT +/-

PACTS: PIPELINE EASEMENT = 2.69 AC. +/- / TEMPORARY CONSTRUCTION EASEMENT = 2.953 AC. +/-

SUMMIT CARBON

| gend                     |                                                                           |           |
|--------------------------|---------------------------------------------------------------------------|-----------|
| - PROPOSED ROUTE         | PIPELINE EASEMENT                                                         |           |
| PARCEL BOUNDARY          | TEMPORARY CONSTRUCTION EASEMENT                                           | DRAWN BY  |
| ADJACENT PROPERTIES      | SECTION BOUNDARY                                                          | 011501150 |
|                          | COUNTY BOUNDARY                                                           | CHECKED   |
| NOTES:                   |                                                                           | MAP DATE  |
| APPROXIMATE LOCATION O   | DOCUMENT AND IS INTENDED TO DEPICT THE<br>F A PROPOSED PIPELINE EASEMENT. | SCALE:    |
| INTENDED TO DEPICT THE F | NOT REPRESENT A LAND SURVEY AND IS NOT                                    | REV NO.   |
| 3. COORDINATE SYSTEM: UT | TM ZONE 14 NORTH, NAD83, US SURVEY FEET                                   |           |
|                          |                                                                           | В         |

| DRAWN BY:                                  | AC          | SUMMIT CARBON SOLUTIONS                         |  |
|--------------------------------------------|-------------|-------------------------------------------------|--|
| CHECKED B                                  | r: JW       | MIDWEST CARBON EXPRESS<br>COLIN L HOFFMAN       |  |
| MAP DATE:                                  | 3/8/2022    |                                                 |  |
| SCALE: 1 i                                 | nch = 393 ' | TAX ID: 1148<br>TRACT NUMBER: SD-MP-211-276.120 |  |
| REV NO.                                    | DATE        | DESCRIPTION                                     |  |
| в                                          | 7/18/2022   | REVISED WORKSPACE                               |  |
| с                                          | 8/11/2022   | REVISED WORKSPACE                               |  |
| DRAWING NO.<br>C-MCE-ACQ-SD-MP-211-276.120 |             | PROJECT NO. 450959 SHEET NO. 01 of              |  |