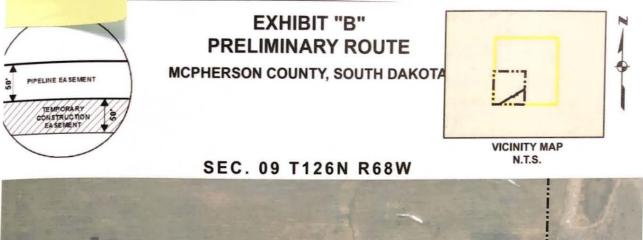

# **Attachment No. 1**

# ROUTING LENGTH = 1708.472 FT +/-IMPACTS: PIPELINE EASEMENT = 1.961 AC. +/- / TEMPORARY CONSTRUCTION EASEMENT = 2.404 AC. +/-

## Legend

PROPOSED ROUTE PIPELINE EASEMENT

TEMPORARY CONSTRUCTION EASEMENT

COUNTY BOUNDARY

NOTES:

PARCEL BOUNDARY

ADJACENT PROPERTIES

1. THIS IS A PRELIMINARY DOCUMENT AND IS INTENDED TO DEPICT THE APPROXIMATE LOCATION OF A PROPOSED PIPELINE EASEMENT. 2. THIS DOCUMENT DOES NOT REPRESENT A LAND SURVEY AND IS NOT INTENDED TO DEPICT THE FINAL ALIGNMENT

3. COORDINATE SYSTEM: UTM ZONE 14 NORTH, NAD83, US SURVEY FEET

SUMMIT CARBON