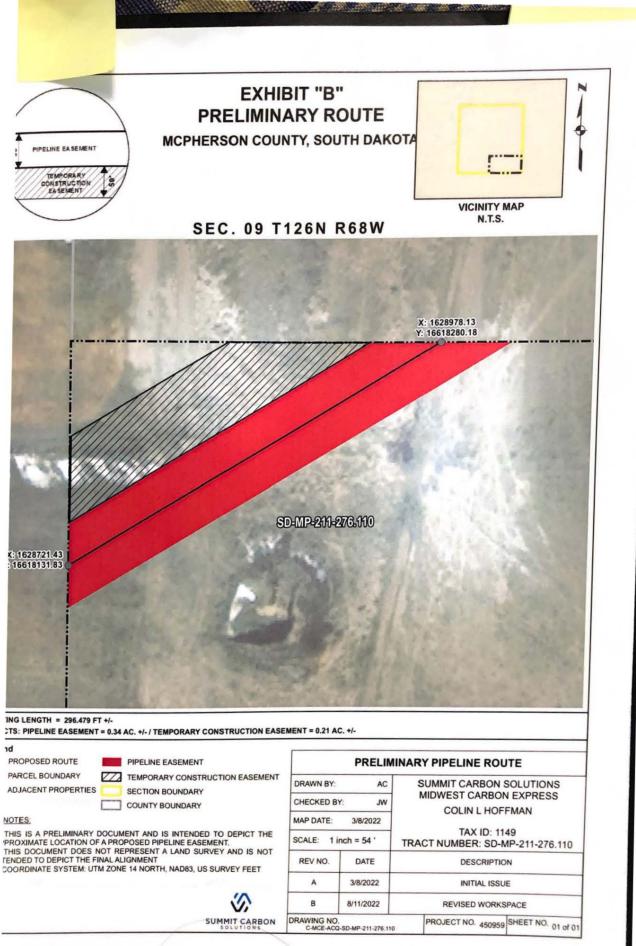

PROPOSED ROUTE PIPELINE EASEMENT

TEMPORARY CONSTRUCTION EASEMENT

COUNTY BOUNDARY

NOTES:

PARCEL BOUNDARY

ADJACENT PROPERTIES

1. THIS IS A PRELIMINARY DOCUMENT AND IS INTENDED TO DEPICT THE APPROXIMATE LOCATION OF A PROPOSED PIPELINE EASEMENT. 2. THIS DOCUMENT DOES NOT REPRESENT A LAND SURVEY AND IS NOT INTENDED TO DEPICT THE FINAL ALIGNMENT

3. COORDINATE SYSTEM: UTM ZONE 14 NORTH, NAD83, US SURVEY FEET

SUMMIT CARBON

### PRELIMINARY PIPELINE ROUTE DRAWN BY: SUMMIT CARBON SOLUTIONS AC MIDWEST CARBON EXPRESS CHECKED BY: JW **COLIN HOFFMAN** 12/17/2021 MAP DATE: TAX ID: 1141 SCALE: 1 inch = 238 ' TRACT NUMBER: SD-MP-0657.000 REV NO. DATE DESCRIPTION A 12/17/2021 INITIAL ISSUE в 3/8/2022 **REVISED WORKSPACE** PROJECT NO. 450959 SHEET NO. 01 of 0 DRAWING NO. C-MCE-ACQ-SD-MP-0657.000









# JUTING LENGTH = 2343.679 FT +/-

PACTS: PIPELINE EASEMENT = 2.69 AC. +/- / TEMPORARY CONSTRUCTION EASEMENT = 2.953 AC. +/-

SUMMIT CARBON

| gend                     |                                                                           |           |
|--------------------------|---------------------------------------------------------------------------|-----------|
| - PROPOSED ROUTE         | PIPELINE EASEMENT                                                         |           |
| PARCEL BOUNDARY          | TEMPORARY CONSTRUCTION EASEMENT                                           | DRAWN BY  |
| ADJACENT PROPERTIES      | SECTION BOUNDARY                                                          | 011501150 |
|                          | COUNTY BOUNDARY