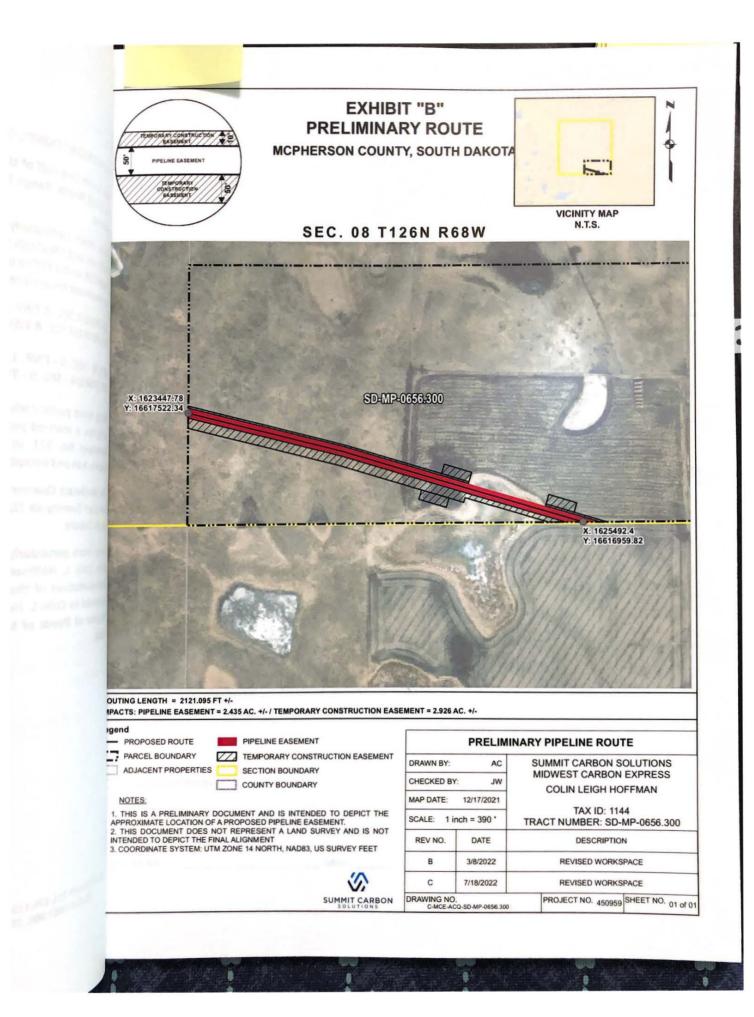

# **Attachment No. 1**





# ROUTING LENGTH = 1708.472 FT +/-IMPACTS: PIPELINE EASEMENT = 1.961 AC. +/- / TEMPORARY CONSTRUCTION EASEMENT = 2.404 AC. +/-

## Legend

PROPOSED ROUTE PIPELINE EASEMENT

TEMPORARY CONSTRUCTION EASEMENT

COUNTY BOUNDARY

NOTES:

PARCEL BOUNDARY

ADJACENT PROPERTIES

1. THIS IS A PRELIMINARY DOCUMENT AND IS INTENDED TO DEPICT THE APPROXIMATE LOCATION OF A PROPOSED PIPELINE EASEMENT. 2. THIS DOCUMENT DOES NOT REPRESENT A LAND SURVEY AND IS NOT INTENDED TO DEPICT THE FINAL ALIGNMENT

3. COORDINATE SYSTEM: UTM ZONE 14 NORTH, NAD83, US SURVEY FEET

SUMMIT CARBON

### PRELIMINARY PIPELINE ROUTE DRAWN BY: SUMMIT CARBON SOLUTIONS AC MIDWEST CARBON EXPRESS CHECKED BY: JW **COLIN HOFFMAN** 12/17/2021 MAP DATE: TAX ID: 1141 SCALE: 1 inch = 238 ' TRACT NUMBER: SD-MP-0657.000 REV NO. DATE DESCRIP