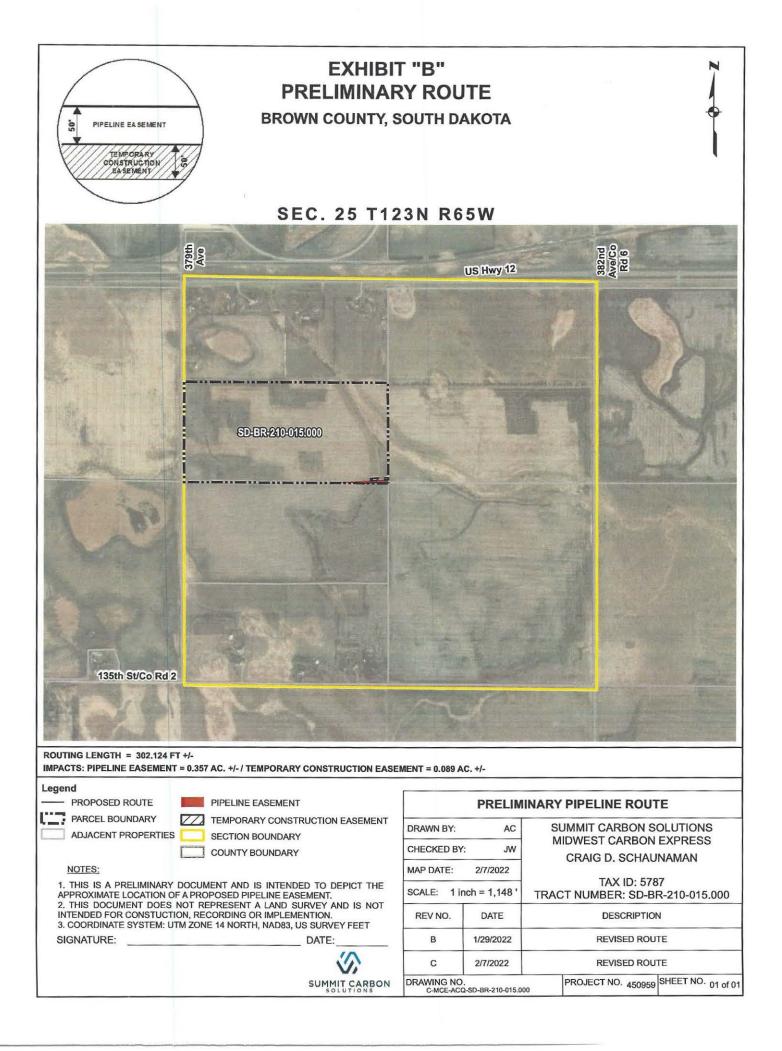

| Image: Second |                                 |                         |                      |           |                                        |  |  |
|-------------------------------------------------------------------------------------------------------------------------------------------------------------------------------------------------------------------------------------------------------------------------------------------------------------------------------------------------------------------------------------------------------------------------------------------------------------------------------------------------------------------------------------------------------------------------------------------------------------------------------------------------------------------------------------------------------------------------------------------------------------------------------------------------------------------------------------------------------------------------------------------------------------------------------------------------------------------------------------------------------------------------------------------------------------------------------------------------------------------------------------------------------------------------------------------------------------------------------------------------------------------------------------------------------------------------------------------------------------------------------------------------------------------------------------------------------------------------------------------------------------------------------------------------------------------------------------------------------------------------------------------------------------------------------------------------------------------------------------------------------------------------------------------------------------------------------------------------------------------------------------------------------------------------------------------------------------------------------------------------------------------------------------------------------------------------------------------------|---------------------------------|-------------------------|----------------------|-----------|----------------------------------------|--|--|
| SEC. 25 T123N R65W                                                                                                                                                                                                                                                                                                                                                                                                                                                                                                                                                                                                                                                                                                                                                                                                                                                                                                                                                                                                                                                                                                                                                                                                                                                                                                                                                                                                                                                                                                                                                                                                                                                                                                                                                                                                                                                                                                                                                                                                                                                                              |                                 |                         |                      |           |                                        |  |  |
| 379th<br>Ave                                                                                                                                                                                                                                                                                                                                                                                                                                                                                                                                                                                                                                                                                                                                                                                                                                                                                                                                                                                                                                                                                                                                                                                                                                                                                                                                                                                                                                                                                                                                                                                                                                                                                                                                                                                                                                                                                                                                                                                                                                                                                    |                                 | L                       | JS Hwy 12            |           | 382nd<br>Ave/Co<br>Rd 6                |  |  |
| SDER-210-015.001                                                                                                                                                                                                                                                                                                                                                                                                                                                                                                                                                                                                                                                                                                                                                                                                                                                                                                                                                                                                                                                                                                                                                                                                                                                                                                                                                                                                                                                                                                                                                                                                                                                                                                                                                                                                                                                                                                                                                                                                                                                                                |                                 |                         |                      |           |                                        |  |  |
| 135th_St/Co_Rd 2                                                                                                                                                                                                                                                                                                                                                                                                                                                                                                                                                                                                                                                                                                                                                                                                                                                                                                                                                                                                                                                                                                                                                                                                                                                                                                                                                                                                                                                                                                                                                                                                                                                                                                                                                                                                                                                                                                                                                                                                                                                                                |                                 |                         |                      |           |                                        |  |  |
| ROUTING LENGTH = 302,124 FT +/-<br>IMPACTS: PIPELINE EASEMENT = 0.357 AC. +/- / TEMPORARY CON                                                                                                                                                                                                                                                                                                                                                                                                                                                                                                                                                                                                                                                                                                                                                                                                                                                                                                                                                                                                                                                                                                                                                                                                                                                                                                                                                                                                                                                                                                                                                                                                                                                                                                                                                                                                                                                                                                                                                                                                   | STRUCTION EASEMENT              | T = 0.089 AC            | .+/-                 |           |                                        |  |  |
| Legend                                                                                                                                                                                                                                                                                                                                                                                                                                                                                                                                                                                                                                                                                                                                                                                                                                                                                                                                                                                                                                                                                                                                                                                                                                                                                                                                                                                                                                                                                                                                                                                                                                                                                                                                                                                                                                                                                                                                                                                                                                                                                          |                                 |                         | 06£                  |           |                                        |  |  |
| PROPOSED ROUTE     PIPELINE EASEMENT     ROADS     ZZ TEMPORARY CONSTRUC                                                                                                                                                                                                                                                                                                                                                                                                                                                                                                                                                                                                                                                                                                                                                                                                                                                                                                                                                                                                                                                                                                                                                                                                                                                                                                                                                                                                                                                                                                                                                                                                                                                                                                                                                                                                                                                                                                                                                                                                                        |                                 |                         |                      |           |                                        |  |  |
| PARCEL BOUNDARY                                                                                                                                                                                                                                                                                                                                                                                                                                                                                                                                                                                                                                                                                                                                                                                                                                                                                                                                                                                                                                                                                                                                                                                                                                                                                                                                                                                                                                                                                                                                                                                                                                                                                                                                                                                                                                                                                                                                                                                                                                                                                 |                                 | AWN BY:                 | AC                   |           | CARBON SOLUTIONS                       |  |  |
| ADJACENT PROPERTIES COUNTY BOUNDARY                                                                                                                                                                                                                                                                                                                                                                                                                                                                                                                                                                                                                                                                                                                                                                                                                                                                                                                                                                                                                                                                                                                                                                                                                                                                                                                                                                                                                                                                                                                                                                                                                                                                                                                                                                                                                                                                                                                                                                                                                                                             | СН                              | ECKED BY:               | JW                   |           | G D. SCHAUNAMAN                        |  |  |
| NOTES:                                                                                                                                                                                                                                                                                                                                                                                                                                                                                                                                                                                                                                                                                                                                                                                                                                                                                                                                                                                                                                                                                                                                                                                                                                                                                                                                                                                                                                                                                                                                                                                                                                                                                                                                                                                                                                                                                                                                                                                                                                                                                          | The second second second second | P DATE:                 | 2/7/2022             |           | TAX ID: 5787                           |  |  |
| <ol> <li>THIS IS A PRELIMINARY DOCUMENT AND IS INTENDED T<br/>APPROXIMATE LOCATION OF A PROPOSED PIPELINE EASEME</li> <li>THIS DOCUMENT DOES NOT REPRESENT A LAND SURVE<br/>INTENDED FOR CONSTUCTION, RECORDING OR IMPLEMENTI</li> </ol>                                                                                                                                                                                                                                                                                                                                                                                                                                                                                                                                                                                                                                                                                                                                                                                                                                                                                                                                                                                                                                                                                                                                                                                                                                                                                                                                                                                                                                                                                                                                                                                                                                                                                                                                                                                                                                                        | NT.<br>EY AND IS NOT            | ALE: 1 ind              | ch = 1,150 '<br>DATE | TRACT NUI | MBER: SD-BR-210-015.000<br>DESCRIPTION |  |  |
| 3. COORDINATE SYSTEM: UTM ZONE 14 NORTH, NAD83, US SU<br>SIGNATURE: DA                                                                                                                                                                                                                                                                                                                                                                                                                                                                                                                                                                                                                                                                                                                                                                                                                                                                                                                                                                                                                                                                                                                                                                                                                                                                                                                                                                                                                                                                                                                                                                                                                                                                                                                                                                                                                                                                                                                                                                                                                          | JRVEY FEET<br>TE:               | в                       | 1/29/2022            |           | REVISED ROUTE                          |  |  |
|                                                                                                                                                                                                                                                                                                                                                                                                                                                                                                                                                                                                                                                                                                                                                                                                                                                                                                                                                                                                                                                                                                                                                                                                                                                                                                                                                                                                                                                                                                                                                                                                                                                                                                                                                                                                                                                                                                                                                                                                                                                                                                 | (x)                             | с                       | 2/7/2022             |           | REVISED ROUTE                          |  |  |
| su                                                                                                                                                                                                                                                                                                                                                                                                                                                                                                                                                                                                                                                                                                                                                                                                                                                                                                                                                                                                                                                                                                                                                                                                                                                                                                                                                                                                                                                                                                                                                                                                                                                                                                                                                                                                                                                                                                                                                                                                                                                                                              | MMIT CARBON DR                  | AWING NO.<br>BW-MCE-ACC | SD-BR-210-015.0      | 00 PROJE  | CT NO. 450959 SHEET NO. 01 of          |  |  |