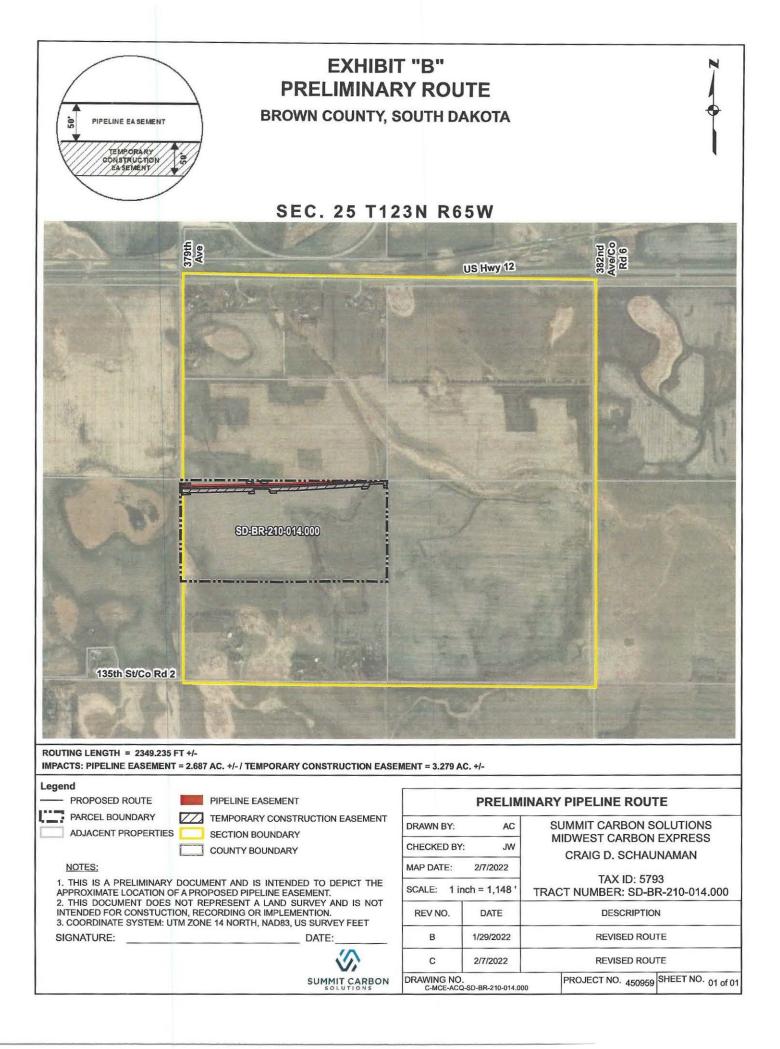

## **Attachment No. 1**

| EXHIBIT "B"<br>PIPELINE EA SEMENT<br>DELINE EA SEMENT<br>TEMPORARY<br>CONSTRUCTION<br>EASEMENT                           |                                          |                                                 |  |  |  |  |  |
|--------------------------------------------------------------------------------------------------------------------------|------------------------------------------|-------------------------------------------------|--|--|--|--|--|
| SEC. 25 T123N R65W                                                                                                       |                                          |                                                 |  |  |  |  |  |
| 379th<br>Ave                                                                                                             | US Hwy 12                                | 382nd<br>Ave/Co<br>Rd 6                         |  |  |  |  |  |
| SD-ER-210-01/3000                                                                                                        |                                          |                                                 |  |  |  |  |  |
|                                                                                                                          |                                          |                                                 |  |  |  |  |  |
| ROUTING LENGTH = 2349.235 FT +/-                                                                                         |                                          |                                                 |  |  |  |  |  |
| IMPACTS: PIPELINE EASEMENT = 2.687 AC. +/- / TEMPORARY CONSTRUCTION EASE<br>Legend                                       | MENT = 3.279 AC.+/-                      |                                                 |  |  |  |  |  |
| PROPOSED ROUTE PIPELINE EASEMENT                                                                                         | PRELIMINARY PIPELINE ROUTE               |                                                 |  |  |  |  |  |
|                                                                                                                          | DRAWN BY: AC                             | SUMMIT CARBON SOLUTIONS                         |  |  |  |  |  |
| ADJACENT PROPERTIES COUNTY BOUNDARY                                                                                      | CHECKED BY: JW                           | MIDWEST CARBON EXPRESS                          |  |  |  |  |  |
| NOTES:                                                                                                                   | MAP DATE: 2/7/2022                       | CRAIG D. SCHAUNAMAN                             |  |  |  |  |  |
| 1. THIS IS A PRELIMINARY DOCUMENT AND IS INTENDED TO DEPICT THE<br>APPROXIMATE LOCATION OF A PROPOSED PIPELINE EASEMENT. | SCALE: 1 inch = 1,150 '                  | TAX ID: 5793<br>TRACT NUMBER: SD-BR-210-014.000 |  |  |  |  |  |
| 2. THIS DOCUMENT DOES NOT REPRESENT A LAND SURVEY AND IS NOT<br>INTENDED FOR CONSTUCTION, RECORDING OR IMPLEMENTION.     | REV NO. DATE                             | DESCRIPTION                                     |  |  |  |  |  |
| 3. COORDINATE SYSTEM: UTM ZONE 14 NORTH, NAD83, US SURVEY FEET<br>SIGNATURE: DATE:                                       | B 1/29/2022                              | REVISED ROUTE                                   |  |  |  |  |  |
| <u></u>                                                                                                                  | C 2/7/2022                               | REVISED ROUTE                                   |  |  |  |  |  |
| SUMULTCAREON                                                                                                             | DRAWING NO.<br>BW-MCE-ACQ-SD-BR-210-014. | PROJECT NO. 450950 SHEET NO. 01 of 01           |  |  |  |  |  |
| SOLUTIONS                                                                                                                | BW-WCE-ACQ-SD-BR-210-014.                |                                                 |  |  |  |  |  |