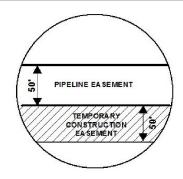

## **EXHIBIT "B"** PRELIMINARY ROUTE LAKE COUNTY, SOUTH DAKOTA

ROUTING LENGTH = 1307.844 FT +/-

IMPACTS: PIPELINE EASEMENT = 1.501 AC. +/- / TEMPORARY CONSTRUCTION EASEMENT = 1.615 AC. +/-

## Legend

 PROPOSED ROUTE PARCEL BOUNDARY

PIPELINE EASEMENT

TEMPORARY CONSTRUCTION EASEMENT

ADJACENT PROPERTIES

SECTION BOUNDARY

COUNTY BOUNDARY