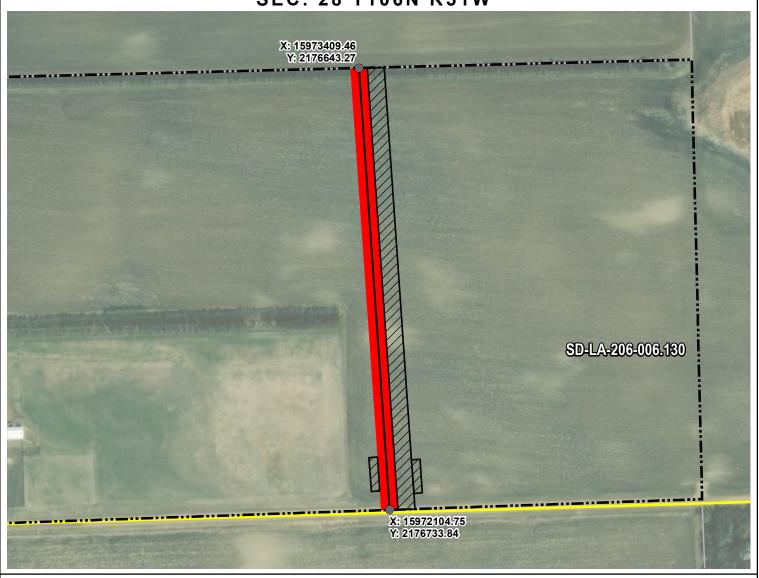

## **EXHIBIT "B"** PRELIMINARY ROUTE LAKE COUNTY, SOUTH DAKOTA

ROUTING LENGTH = 1307.844 FT +/-

IMPACTS: PIPELINE EASEMENT = 1.501 AC. +/- / TEMPORARY CONSTRUCTION EASEMENT = 1.615 AC. +/-

## Legend

 PROPOSED ROUTE PARCEL BOUNDARY

PIPELINE EASEMENT

TEMPORARY CONSTRUCTION EASEMENT

ADJACENT PROPERTIES

SECTION BOUNDARY

COUNTY BOUNDARY

## NOTES:

- 1. THIS IS A PRELIMINARY DOCUMENT AND IS INTENDED TO DEPICT THE APPROXIMATE LOCATION OF A PROPOSED PIPELINE EASEMENT.
- 2. THIS DOCUMENT DOES NOT REPRESENT A LAND SURVEY AND IS NOT INTENDED TO DEPICT THE FINAL ALIGNMENT
- 3. COORDINATE SYSTEM: UTM ZONE 14 NORTH, NAD83, US SURVEY FEET

| PRELIMINARY PIPELINE ROUTE                 |          |                                                            |
|--------------------------------------------|----------|------------------------------------------------------------|
| DRAWN BY:                                  | AC       | SUMMIT CARBON SOLUTIONS                                    |
| CHECKED BY                                 | : JW     | MIDWEST CARBON EXPRESS  CRAIG & LISA BASLER FAMILY TRUST   |
| MAP DATE:                                  | 4/7/2022 |                                                            |
| SCALE: 1 inch = 283 '                      |          | TAX ID: 020001065128320<br>TRACT NUMBER: SD-LA-206-006.130 |
| REV NO.                                    | DATE     | DESCRIPTION                                                |
| А                                          | 4/7/2022 | INITIAL ISSUE                                              |
|                                            |          |                                                            |
| DRAWING NO.<br>C-MCE-ACQ-SD-LA-206-006.130 |          | PROJECT NO. 450959 SHEET NO. 01 of 01                      |