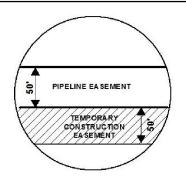

## EXHIBIT "B" PRELIMINARY ROUTE LAKE COUNTY, SOUTH DAKOTA

SEC. 05 T105N R51W

VICINITY MAP N.T.S.

APPROXIMATE LOCATION OF A PROPOSED PIPELINE EASEMENT. 2. THIS DOCUMENT DOES NOT REPRESENT A LAND SURVEY AND IS NOT INTENDED TO DEPICT THE FINAL ALIGNMENT

| EXHIBIT<br>PRELIMINAR<br>LAKE COUNTY, SO                                                                                                                                                                                                                                                                                                                                                                                                                | Y ROU<br>OUTH DA                                                                                                                                                                                                                                                                                              | ΚΟΤΑ                  | VICINITY MAP<br>N.T.S.                                                          |  |  |  |
|---------------------------------------------------------------------------------------------------------------------------------------------------------------------------------------------------------------------------------------------------------------------------------------------------------------------------------------------------------------------------------------------------------------------------------------------------------|---------------------------------------------------------------------------------------------------------------------------------------------------------------------------------------------------------------------------------------------------------------------------------------------------------------|-----------------------|---------------------------------------------------------------------------------|--|--|--|
| X: 15964115.27<br>Y: 217502.81                                                                                                                                                                                                                                                                                                                                                                                                                          |                                                                                                                                                                                                                                                                                                               |                       |                                                                                 |  |  |  |
| ROUTING LENGTH = 299.95 FT +/-         IMPACTS: PIPELINE EASEMENT = 0.344 AC. +/- / TEMPORARY CONSTRUCTION EASE         Legend         PROPOSED ROUTE                                                                                                                                                                                                                                                                                                   | MENT = 0 AC.+                                                                                                                                                                                                                                                                                                 |                       | IINARY PIPELINE ROUTE                                                           |  |  |  |
| ROADS     TEMPORARY CONSTRUCTION EASEMENT     PARCEL BOUNDARY     SECTION BOUNDARY     ADJACENT PROPERTIES     COUNTY BOUNDARY     NOTES:     1. THIS IS A PRELIMINARY DOCUMENT AND IS INTENDED TO DEPICT THE     APPROXIMATE LOCATION OF A PROPOSED PIPELINE EASEMENT.     2. THIS DOCUMENT DOES NOT REPRESENT A LAND SURVEY AND IS NOT     INTENDED TO DEPICT THE FINAL ALIGNMENT     2. COODDINATE SYSTEMA LIAN ZONE 44 NODTLI NAD23, US SUBVEY FEET | DRAWN BY:ACSUMMIT CARBON SOLUTIONS<br>MIDWEST CARBON EXPRESSCHECKED BY:JWMIDWEST CARBON EXPRESSMAP DATE:11/30/2021ALAN & RITA BROWN LIVING TRUST<br>DATE APRIL 29, 2008<br>TAX ID: 010121055105410<br>TRACT NUMBER: SD-LA-206-019.100SCALE:1 inch = 62 'TRACT NUMBER: SD-LA-206-019.100REV NO.DATEDESCRIPTION |                       |                                                                                 |  |  |  |
| 3. COORDINATE SYSTEM: UTM ZONE 14 NORTH, NAD83, US SURVEY FEET SIGNATURE: DATE: DATE: SUMMIT CARBON                                                                                                                                                                                                                                                                                                                                                     | C<br>D<br>DRAWING NO                                                                                                                                                                                                                                                                                          | 4/8/2022<br>4/12/2022 | REVISED WORKSPACE<br>REVISED WORKSPACE<br>PROJECT NO. 450959 SHEET NO. 01 of 01 |  |  |  |