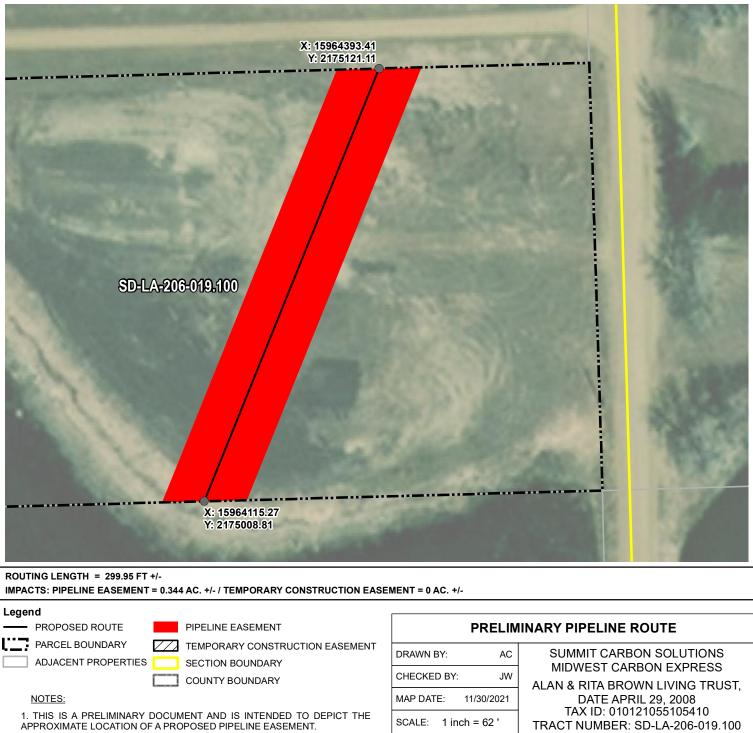

3. COORDINATE SYSTEM: UTM ZONE 14 NORTH, NAD83, US SURVEY FEET

| DRAWN BY:                                  | AC         | SUMMIT CARBON SOLUTIONS<br>MIDWEST CARBON EXPRESS |                    |                    |  |  |
|--------------------------------------------|------------|---------------------------------------------------|--------------------|--------------------|--|--|
| CHECKED BY                                 | : JW       | ALAN & RITA BROWN LIVING TRUST,                   |                    |                    |  |  |
| MAP DATE:                                  | 11/30/2021 | DATE APRIL 29, 2008<br>TAX ID: 010121055105410    |                    |                    |  |  |
| SCALE: 1 inch = 62 '                       |            | TRACT NUMBER: SD-LA-206-019.100                   |                    |                    |  |  |
| REV NO.                                    | DATE       | DESCRIPTION                                       |                    |                    |  |  |
| С                                          | 4/8/2022   | REVISED WORKSPACE                                 |                    |                    |  |  |
| D                                          | 4/12/2022  | REVISED WORKSPACE                                 |                    |                    |  |  |
| DRAWING NO.<br>C-MCE-ACQ-SD-LA-206-019.100 |            |                                                   | PROJECT NO. 450959 | SHEET NO. 01 of 01 |  |  |

| EXHIBIT<br>PRELIMINAR<br>LAKE COUNTY, SO                                                                                                                                                                                                                                                                                                                                                                                                                | Y ROU<br>OUTH DA                                                                                                                                                                                                                                                                                              | ΚΟΤΑ                  | VICINITY MAP<br>N.T.S.                                                          |  |  |  |
|---------------------------------------------------------------------------------------------------------------------------------------------------------------------------------------------------------------------------------------------------------------------------------------------------------------------------------------------------------------------------------------------------------------------------------------------------------|---------------------------------------------------------------------------------------------------------------------------------------------------------------------------------------------------------------------------------------------------------------------------------------------------------------|-----------------------|---------------------------------------------------------------------------------|--|--|--|
| X: 15964115.27<br>Y: 217502.81                                                                                                                                                                                                                                                                                                                                                                                                                          |                                                                                                                                                                                                                                                                                                               |                       |                                                                                 |  |  |  |
| ROUTING LENGTH = 299.95 FT +/-         IMPACTS: PIPELINE EASEMENT = 0.344 AC. +/- / TEMPORARY CONSTRUCTION EASE         Legend         PROPOSED ROUTE                                                                                                                                                                                                                                                                                                   | MENT = 0 AC.+                                                                                                                                                                                                                                                                                                 |                       | IINARY PIPELINE ROUTE                                                           |  |  |  |
| ROADS     TEMPORARY CONSTRUCTION EASEMENT     PARCEL BOUNDARY     SECTION BOUNDARY     ADJACENT PROPERTIES     COUNTY BOUNDARY     NOTES:     1. THIS IS A PRELIMINARY DOCUMENT AND IS INTENDED TO DEPICT THE     APPROXIMATE LOCATION OF A PROPOSED PIPELINE EASEMENT.     2. THIS DOCUMENT DOES NOT REPRESENT A LAND SURVEY AND IS NOT     INTENDED TO DEPICT THE FINAL ALIGNMENT     2. COODDINATE SYSTEMA LIAN ZONE 44 NODTLI NAD23, US SUBVEY FEET | DRAWN BY:ACSUMMIT CARBON SOLUTIONS<br>MIDWEST CARBON EXPRESSCHECKED BY:JWMIDWEST CARBON EXPRESSMAP DATE:11/30/2021ALAN & RITA BROWN LIVING TRUST<br>DATE APRIL 29, 2008<br>TAX ID: 010121055105410<br>TRACT NUMBER: SD-LA-206-019.100SCALE:1 inch = 62 'TRACT NUMBER: SD-LA-206-019.100REV NO.DATEDESCRIPTION |                       |                                                                                 |  |  |  |
| 3. COORDINATE SYSTEM: UTM ZONE 14 NORTH, NAD83, US SURVEY FEET SIGNATURE: DATE: DATE: SUMMIT CARBON                                                                                                                                                                                                                                                                                                                                                     | C<br>D<br>DRAWING NO                                                                                                                                                                                                                                                                                          | 4/8/2022<br>4/12/2022 | REVISED WORKSPACE<br>REVISED WORKSPACE<br>PROJECT NO. 450959 SHEET NO. 01 of 01 |  |  |  |