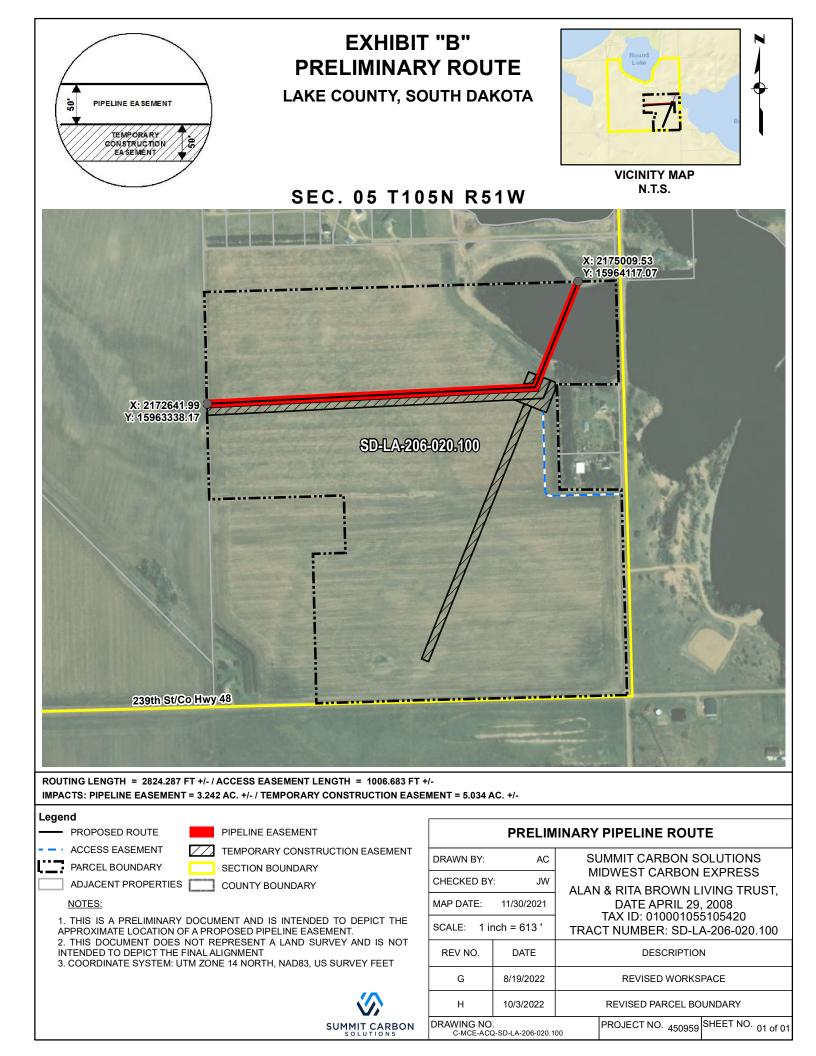

## EXHIBIT "B" PRELIMINARY ROUTE LAKE COUNTY, SOUTH DAKOTA

SEC. 05 T105N R51W

VICINITY MAP N.T.S.

APPROXIMATE LOCATION OF A PROPOSED PIPELINE EASEMENT. 2. THIS DOCUMENT DOES NOT REPRESENT A LAND SURVEY AND IS NOT INTENDED TO DEPICT THE FINAL ALIGNMENT

3. COORDINATE SYSTEM: UTM ZONE 14 NORTH, NAD83, US SURVEY FEET

| DRAWN BY:                                  | AC         | SUMMIT CARBON SOLUTIONS<br>MIDWEST CARBON EXPRESS |                    |                    |  |  |
|--------------------------------------------|------------|---------------------------------------------------|--------------------|--------------------|--|--|
| CHECKED BY                                 | : JW       | ALAN & RITA BROWN LIVING TRUST,                   |                    |                    |  |  |
| MAP DATE:                                  | 11/30/2021 | DATE APRIL 29, 2008<br>TAX ID: 010121055105410    |                    |                    |  |  |
| SCALE: 1 inch = 62 '                       |            | TRACT NUMBER: SD-LA-206-019.100                   |                    |                    |  |  |
| REV NO.                                    | DATE       | DESCRIPTION                                       |                    |                    |  |  |
| С                                          | 4/8/2022   | REVISED WORKSPACE                                 |                    |                    |  |  |
| D                                          | 4/12/2022  | REVISED WORKSPACE                                 |                    |                    |  |  |
| DRAWING NO.<br>C-MCE-ACQ-SD-LA-206-019.100 |            |                                                   | PROJECT NO. 450959 | SHEET NO. 01 of 01 |  |  |