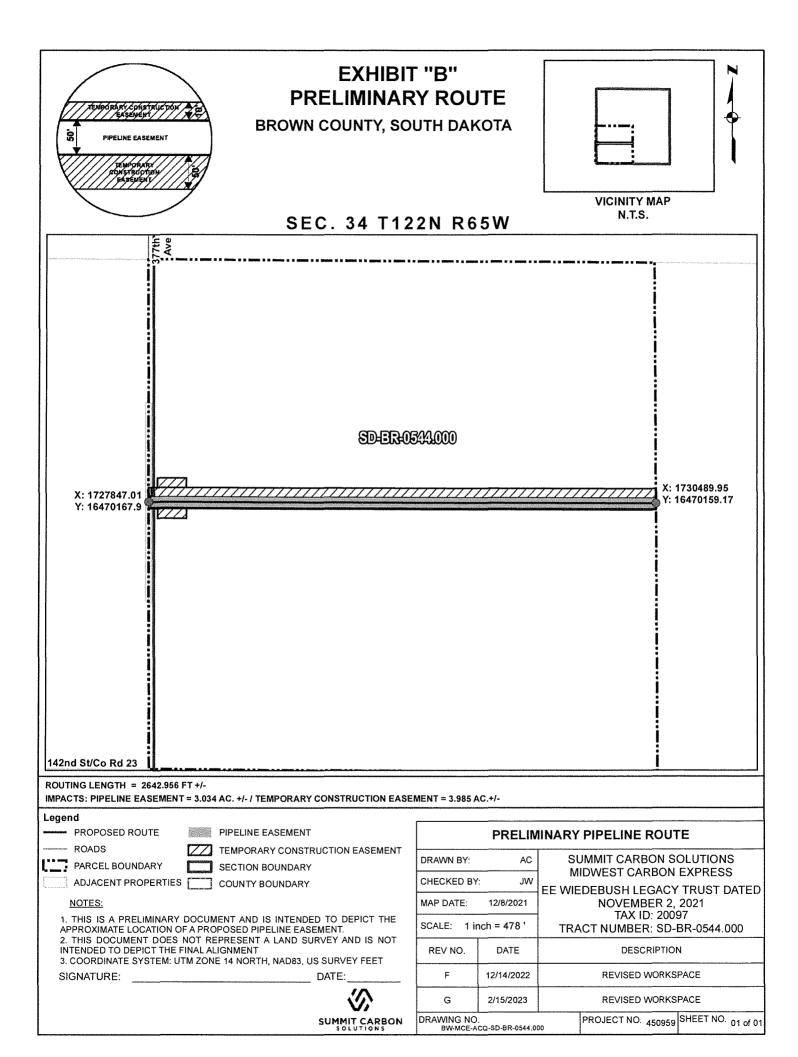

## **Attachment No. 1**

| EXHIBIT<br>PRELIMINAR<br>BROWN COUNTY, SO                                                                                                                                                                              | Y ROUTE                                                            | VICIN      |                                                                                                                                                           |  |
|------------------------------------------------------------------------------------------------------------------------------------------------------------------------------------------------------------------------|--------------------------------------------------------------------|------------|-----------------------------------------------------------------------------------------------------------------------------------------------------------|--|
| SEC. 34 T12                                                                                                                                                                                                            | 2N R65W                                                            |            | .T.S.                                                                                                                                                     |  |
|                                                                                                                                                                                                                        | 544.000                                                            |            |                                                                                                                                                           |  |
| X: 1727847.01         Y: 16470167.9         ZZZ                                                                                                                                                                        |                                                                    |            | X: 1730489.95<br>Y: 16470159.17                                                                                                                           |  |
|                                                                                                                                                                                                                        |                                                                    |            |                                                                                                                                                           |  |
| IMPACTS: PIPELINE EASEMENT = 3.034 AC. +/- / TEMPORARY CONSTRUCTION EASEMENT = 3.985 AC. +/- Legend                                                                                                                    |                                                                    |            |                                                                                                                                                           |  |
| PROPOSED ROUTE PIPELINE EASEMENT                                                                                                                                                                                       | PRELIMINARY PIPELINE ROUTE                                         |            |                                                                                                                                                           |  |
| ADJACENT PROPERTIES SECTION BOUNDARY ADJACENT PROPERTIES SECTION BOUNDARY COUNTY BOUNDARY NOTES: 1. THIS IS A PRELIMINARY DOCUMENT AND IS INTENDED TO DEPICT THE APPROXIMATE LOCATION OF A PROPOSED PIPELINE EASEMENT. | DRAWN BY:<br>CHECKED BY:<br>MAP DATE: 12/8/2<br>SCALE: 1 inch = 47 | MIDWEST    | SUMMIT CARBON SOLUTIONS<br>MIDWEST CARBON EXPRESS<br>EE WIEDEBUSH LEGACY TRUST DATED<br>NOVEMBER 2, 2021<br>TAX ID: 20097<br>TRACT NUMBER: SD-BR-0544.000 |  |
| 2. THIS DOCUMENT DOES NOT REPRESENT A LAND SURVEY AND IS NOT<br>INTENDED TO DEPICT THE FINAL ALIGNMENT                                                                                                                 | REV NO. DAT                                                        | E D        | ESCRIPTION                                                                                                                                                |  |
| 3. COORDINATE SYSTEM: UTM ZONE 14 NORTH, NAD83, US SURVEY FEET                                                                                                                                                         | F 12/14/2                                                          | 2022 REVIS | SED WORKSPACE                                                                                                                                             |  |
|                                                                                                                                                                                                                        | G 2/15/2                                                           | 023 REVIS  | SED WORKSPACE                                                                                                                                             |  |
| SUMMIT CARBON                                                                                                                                                                                                          | DRAWING NO.<br>C-MCE-ACQ-SD-BR-                                    | PROJECT    | NO. 450959 SHEET NO. 01 of 01                                                                                                                             |  |