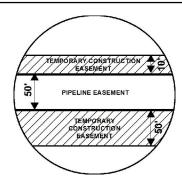

## **EXHIBIT "B"** PRELIMINARY ROUTE

MCPHERSON COUNTY, SOUTH DAKOTA

**VICINITY MAP** N.T.S.

**SEC. 27 T126N R68W** 

ROUTING LENGTH = 1793.851 FT +/-

IMPACTS: PIPELINE EASEMENT = 2.059 AC. +/- / TEMPORARY CONSTRUCTION EASEMENT = 2.824 AC.+/-

#### Legend PROPOSED ROUTE PIPELINE EASEMENT - ROADS TEMPORARY CONSTRUCTION EASEMENT PARCEL BOUNDARY SECTION BOUNDARY ADJACENT PROPERTIES COUNTY BOUNDARY NOTES: 1. THIS IS A PRELIMINARY DOCUMENT AND IS INTENDED TO DEPICT THE APPROXIMATE LOCATION OF A PROPOSED PIPELINE EASEMENT. 2. THIS DOCUMENT DOES NOT REPRESENT A LAND SURVEY AND IS NOT INTENDED TO DEPICT THE FINAL ALIGNMENT 3. COORDINATE SYSTEM: UTM ZONE 14 NORTH, NAD83, US SURVEY FEET SIGNATURE: DATE: