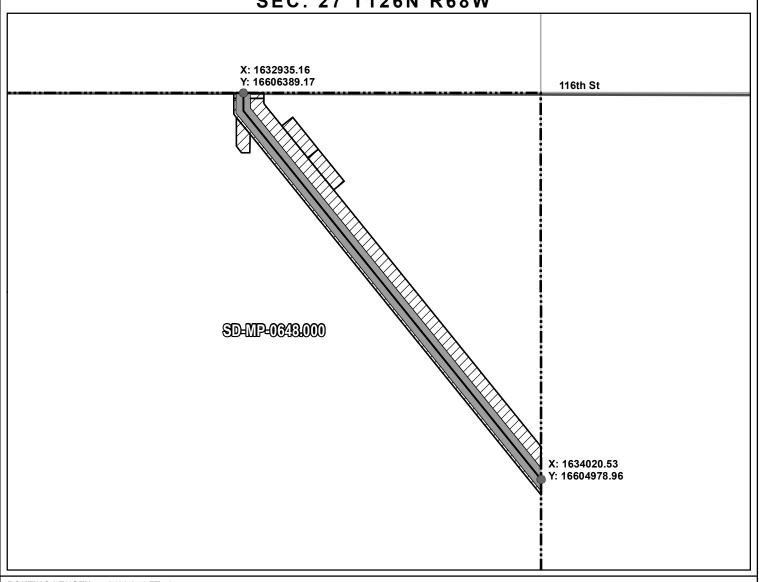

## **EXHIBIT "B"** PRELIMINARY ROUTE

MCPHERSON COUNTY, SOUTH DAKOTA

SEC. 27 T126N R68W

X: 1632935.16 Y: 16606389.17 116th St SD-MP-0648.000 X: 1634020.53 Y: 16604978.96

ROUTING LENGTH = 1793.851 FT +/-

IMPACTS: PIPELINE EASEMENT = 2.059 AC. +/- / TEMPORARY CONSTRUCTION EASEMENT = 2.824 AC. +/-

### Legend

 PROPOSED ROUTE PARCEL BOUNDARY

PIPELINE EASEMENT

TEMPORARY CONSTRUCTION EASEMENT

ADJACENT PROPERTIES

SECTION BOUNDARY

COUNTY BOUNDARY

#### NOTES:

- THIS IS A PRELIMINARY DOCUMENT AND IS INTENDED TO DEPICT THE APPROXIMATE LOCATION OF A PROPOSED PIPELINE EASEMENT.
   THIS DOCUMENT DOES NOT REPRESENT A LAND SURVEY AND IS NOT INTENDED TO DEPICT THE FINAL ALIGNMENT.
- 3. COORDINATE SYSTEM: UTM ZONE 14 NORTH, NAD83, US SURVEY FEET

| PRELIMINARY PIPELINE ROUTE              |            |                                              |              |                               |  |
|-----------------------------------------|------------|----------------------------------------------|--------------|-------------------------------|--|
| DRAWN BY:                               | AC         | SUMMIT CARBON SOLUTIONS                      |              |                               |  |
| CHECKED BY                              | : JW       | MIDWEST CARBON EXPRESS  I FROY M WFISZHAAR   |              | _,                            |  |
| MAP DATE:                               | 12/17/2021 |                                              |              |                               |  |
| SCALE: 1 inch = 350 '                   |            | TAX ID: 1248<br>TRACT NUMBER: SD-MP-0648.000 |              |                               |  |
| REV NO.                                 | DATE       | DESCRIPTION                                  |              |                               |  |
| С                                       | 8/2/2022   | REVISED WORKSPACE                            |              |                               |  |
| D                                       | 10/13/2022 | REVISED WORKSPACE                            |              |                               |  |
| DRAWING NO.<br>C-MCE-ACQ-SD-MP-0648.000 |            | PROJEC                                       | T NO. 450959 | SHEET NO. <sub>01 of 01</sub> |  |