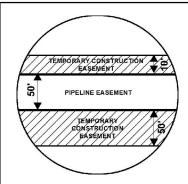

## **EXHIBIT "B"** PRELIMINARY ROUTE

MCPHERSON COUNTY, SOUTH DAKOTA

SEC. 27 T126N R68W

X: 1632935.16 Y: 16606389.17 116th St SD-MP-0648.000 X: 1634020.53 Y: 16604978.96

ROUTING LENGTH = 1793.851 FT +/-

IMPACTS: PIPELINE EASEMENT = 2.059 AC. +/- / TEMPORARY CONSTRUCTION EASEMENT = 2.824 AC. +/-

### Legend

 PROPOSED ROUTE PARCEL BOUNDARY

PIPELINE EASEMENT

TEMPORARY CONSTRUCTION EASEMENT

ADJACENT PROPERTIES

SECTION BOUNDARY

COUNTY BOUNDARY

#### NOTES:

- THIS IS A PRELIMINARY DOCUMENT AND IS INTENDED TO DEPICT THE APPROXIMATE LOCATION OF A PROPOSED PIPELINE EASEMENT.
   THIS DOCUMENT DOES NOT REPRESENT A LAND SURVEY AND IS NOT INTENDED TO DEPICT THE FINAL ALIGNMENT.
- 3. COORDINATE SYSTEM: UTM ZONE 14 NORTH, NAD83, US SURVEY FEET