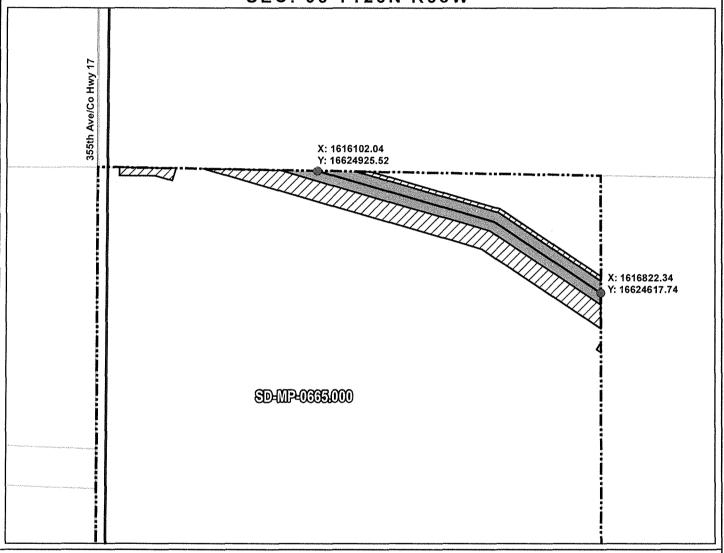

MCPHERSON COUNTY, SOUTH DAKOTA

SEC. 06 T126N R68W

N.T.S.

ROUTING LENGTH = 792.381 FT +/-

IMPACTS: PIPELINE EASEMENT = 0.91 AC. +/- / TEMPORARY CONSTRUCTION EASEMENT = 1.374 AC.+/-

SUMMIT CARBON

#### Legend PROPOSED ROUTE PIPELINE EASEMENT - ROADS ZZZ TEMPORARY CONSTRUCTION EASEMENT PARCEL BOUNDARY SECTION BOUNDARY ADJACENT PROPERTIES COUNTY BOUNDARY NOTES: 1. THIS IS A PRELIMINARY DOCUMENT AND IS INTENDED TO DEPICT THE APPROXIMATE LOCATION OF A PROPOSED PIPELINE EASEMENT. 2. THIS DOCUMENT DOES NOT REPRESENT A LAND SURVEY AND IS NOT INTENDED TO DEPICT THE FINAL ALIGNMENT 3. COORDINATE SYSTEM: UTM ZONE 14 NORTH, NAD83, US SURVEY FEET SIGNATURE: DATE:

| PRELIMINARY PIPELINE ROUTE |                 |                                       |  |  |  |  |
|----------------------------|-----------------|---------------------------------------|--|--|--|--|
| DRAWN BY: AC               |                 | SUMMIT CARBON SOLUTIONS               |  |  |  |  |
| CHECKED BY                 | : JW            | MIDWEST CARBON EXPRESS  BRIAN HOFFMAN |  |  |  |  |
| MAP DATE:                  | 12/17/2021      | TAX ID: 1128                          |  |  |  |  |
| SCALE: 1 ii                | nch = 233 '     | TRACT NUMBER: SD-MP-0665.000          |  |  |  |  |
| REV NO.                    | DATE            | DESCRIPTION                           |  |  |  |  |
| F                          | 6/28/2022       | REVISED WORKSPACE                     |  |  |  |  |
| G                          | 12/8/2022       | REVISED PARCEL BOUNDARY               |  |  |  |  |
| DRAWING NO<br>BW-MCE-A     | CQ-SD-MP-0665,0 | PROJECT NO. 450959 SHEET NO. 01 of 01 |  |  |  |  |