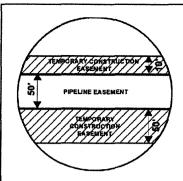

#### Legend

- PROPOSED ROUTE

PIPELINE EASEMENT

PARCEL BOUNDARY ADJACENT PROPERTIES

TEMPORARY CONSTRUCTION EASEMENT SECTION BOUNDARY

COUNTY BOUNDARY

#### Legend PROPOSED ROUTE PIPELINE EASEMENT - ROADS ZZZ TEMPORARY CONSTRUCTION EASEMENT PARCEL BOUNDARY SECTION BOUNDARY ADJACENT PROPERTIES COUNTY BOUNDARY NOTES: 1. THIS IS A PRELIMINARY DOCUMENT AND IS INTENDED TO DEPICT THE APPROXIMATE LOCATION OF A PROPOSED PIPELINE EASEMENT. 2. THIS DOCUMENT DOES NOT REPRESENT A LAND SURVEY AND IS NOT INTENDED TO DEPICT THE FINAL ALIGNMENT 3. COORDINATE SYSTEM: UTM ZONE 14 NORTH, NAD83, US SURVEY FEET SIGNATURE: DATE:

#### Legend

 PROPOSED ROUTE PARCEL BOUNDARY

PIPELINE EASEMENT

TEMPORARY CONSTRUCTION EASEMENT

ADJACENT PROPERTIES

SECTION BOUNDARY

COUNTY BOUNDARY