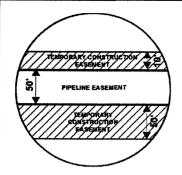

#### Legend

- PROPOSED ROUTE

PIPELINE EASEMENT

PARCEL BOUNDARY ADJACENT PROPERTIES

TEMPORARY CONSTRUCTION EASEMENT SECTION BOUNDARY

COUNTY BOUNDARY

#### Legend PROPOSED ROUTE PIPELINE EASEMENT - ROADS ZZZ TEMPORARY CONSTRUCTION EASEMENT PARCEL BOUNDARY SECTION BOUNDARY ADJACENT PROPERTIES COUNTY BOUNDARY NOTES: 1. THIS IS A PRELIMINARY DOCUMENT AND IS INTENDED TO DEPICT THE APPROXIMATE LOCATION OF A PROPOSED PIPELINE EASEMENT. 2. THIS DOCUMENT DOES NOT REPRESENT A LAND SURVEY AND IS NOT INTENDED TO DEPICT THE FINAL ALIGNMENT 3. COORDINATE SYSTEM: UTM ZONE 14 NORTH, NAD83, US SURVEY FEET SIGNATURE: DATE:

#### Legend

 PROPOSED ROUTE PARCEL BOUNDARY

PIPELINE EASEMENT

TEMPORARY CONSTRUCTION EASEMENT

ADJACENT PROPERTIES

SECTION BOUNDARY

COUNTY BOUNDARY