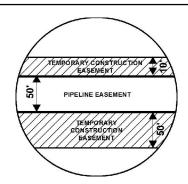

## EXHIBIT "B" PRELIMINARY ROUTE

LINCOLN COUNTY, SOUTH DAKOTA

**SEC. 19 T099N R49W** 

ROUTING LENGTH = 1852.622 FT +/-

IMPACTS: PIPELINE EASEMENT = 2.127 AC. +/- / TEMPORARY CONSTRUCTION EASEMENT = 2.761 AC.+/-

# Legend PROPOSED ROUTE PIPELINE EASEMENT ROADS TEMPORARY CONSTRUCTION EASEMENT PARCEL BOUNDARY SECTION BOUNDARY ADJACENT PROPERTIES COUNTY BOUNDARY NOTES: 1. THIS IS A PRELIMINARY DOCUMENT AND IS INTENDED TO DEPICT THE APPROXIMATE LOCATION OF A PROPOSED PIPELINE EASEMENT. 2. THIS DOCUMENT DOES NOT REPRESENT A LAND SURVEY AND IS NOT INTENDED TO DEPICT THE FINAL ALIGNMENT 3. COORDINATE SYSTEM: UTM ZONE 14 NORTH, NAD83, US SURVEY FEET SIGNATURE: DATE: DATE: