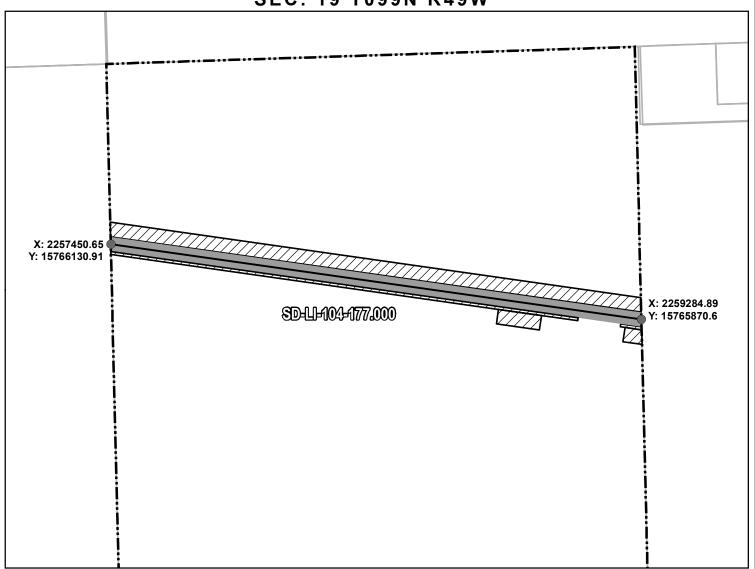

## EXHIBIT "B" PRELIMINARY ROUTE

LINCOLN COUNTY, SOUTH DAKOTA

**SEC. 19 T099N R49W** 

X: 2257450.65 Y: 15766130.91 X: 2259284.89 SD-LI-104-177.000 Y: 15765870.6

ROUTING LENGTH = 1852.622 FT +/-

IMPACTS: PIPELINE EASEMENT = 2.127 AC. +/- / TEMPORARY CONSTRUCTION EASEMENT = 2.761 AC. +/-

### Legend PROPOSED ROUTE

PIPELINE EASEMENT

PARCEL BOUNDARY

TEMPORARY CONSTRUCTION EASEMENT

ADJACENT PROPERTIES

SECTION BOUNDARY
COUNTY BOUNDARY

#### NOTES:

- 1. THIS IS A PRELIMINARY DOCUMENT AND IS INTENDED TO DEPICT THE APPROXIMATE LOCATION OF A PROPOSED PIPELINE EASEMENT.
- 2. THIS DOCUMENT DOES NOT REPRESENT A LAND SURVEY AND IS NOT INTENDED TO DEPICT THE FINAL ALIGNMENT
- 3. COORDINATE SYSTEM: UTM ZONE 14 NORTH, NAD83, US SURVEY FEET

| PRELIMINARY PIPELINE ROUTE                 |             |                                                           |                         |        |                         |       |
|--------------------------------------------|-------------|-----------------------------------------------------------|-------------------------|--------|-------------------------|-------|
| DRAWN BY:                                  | AC          |                                                           | SUMMIT CARBON SOLUTIONS |        |                         |       |
| CHECKED BY                                 | : JW        | MIDWEST CARBON EXPRESS  CREDIT TRUST ESTABLISHED UNDE     |                         | ED     |                         |       |
| MAP DATE:                                  | 1/28/2022   | THE CARL AND ANN COWART LIVING                            |                         |        |                         |       |
| SCALE: 1 ir                                | nch = 332 ' | TAX ID: 099.49.19.C300<br>TRACT NUMBER: SD-LI-104-177.000 |                         |        |                         |       |
| REV NO.                                    | DATE        | DESCRIPTION                                               |                         |        |                         |       |
| С                                          | 7/19/2022   | REVISED WORKSPACE                                         |                         |        |                         |       |
| D                                          | 9/13/2022   | REVISED WORKSPACE                                         |                         |        |                         |       |
| DRAWING NO.<br>C-MCE-ACQ-SD-LI-104-177.000 |             |                                                           | PROJECT NO.             | 450959 | SHEET NO. <sub>01</sub> | of 01 |