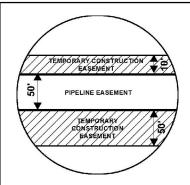

## EXHIBIT "B" PRELIMINARY ROUTE

LINCOLN COUNTY, SOUTH DAKOTA

**SEC. 19 T099N R49W** 

X: 2257450.65 Y: 15766130.91 X: 2259284.89 SD-LI-104-177.000 Y: 15765870.6

ROUTING LENGTH = 1852.622 FT +/-

IMPACTS: PIPELINE EASEMENT = 2.127 AC. +/- / TEMPORARY CONSTRUCTION EASEMENT = 2.761 AC. +/-

### Legend PROPOSED ROUTE

PIPELINE EASEMENT

PARCEL BOUNDARY

TEMPORARY CONSTRUCTION EASEMENT

ADJACENT PROPERTIES

SECTION BOUNDARY
COUNTY BOUNDARY

#### NOTES:

- 1. THIS IS A PRELIMINARY DOCUMENT AND IS INTENDED TO DEPICT THE APPROXIMATE LOCATION OF A PROPOSED PIPELINE EASEMENT.
- 2. THIS DOCUMENT DOES NOT REPRESENT A LAND SURVEY AND IS NOT INTENDED TO DEPICT THE FINAL ALIGNMENT
- 3. COORDINATE SYSTEM: UTM ZONE 14 NORTH, NAD83, US SURVEY FEET