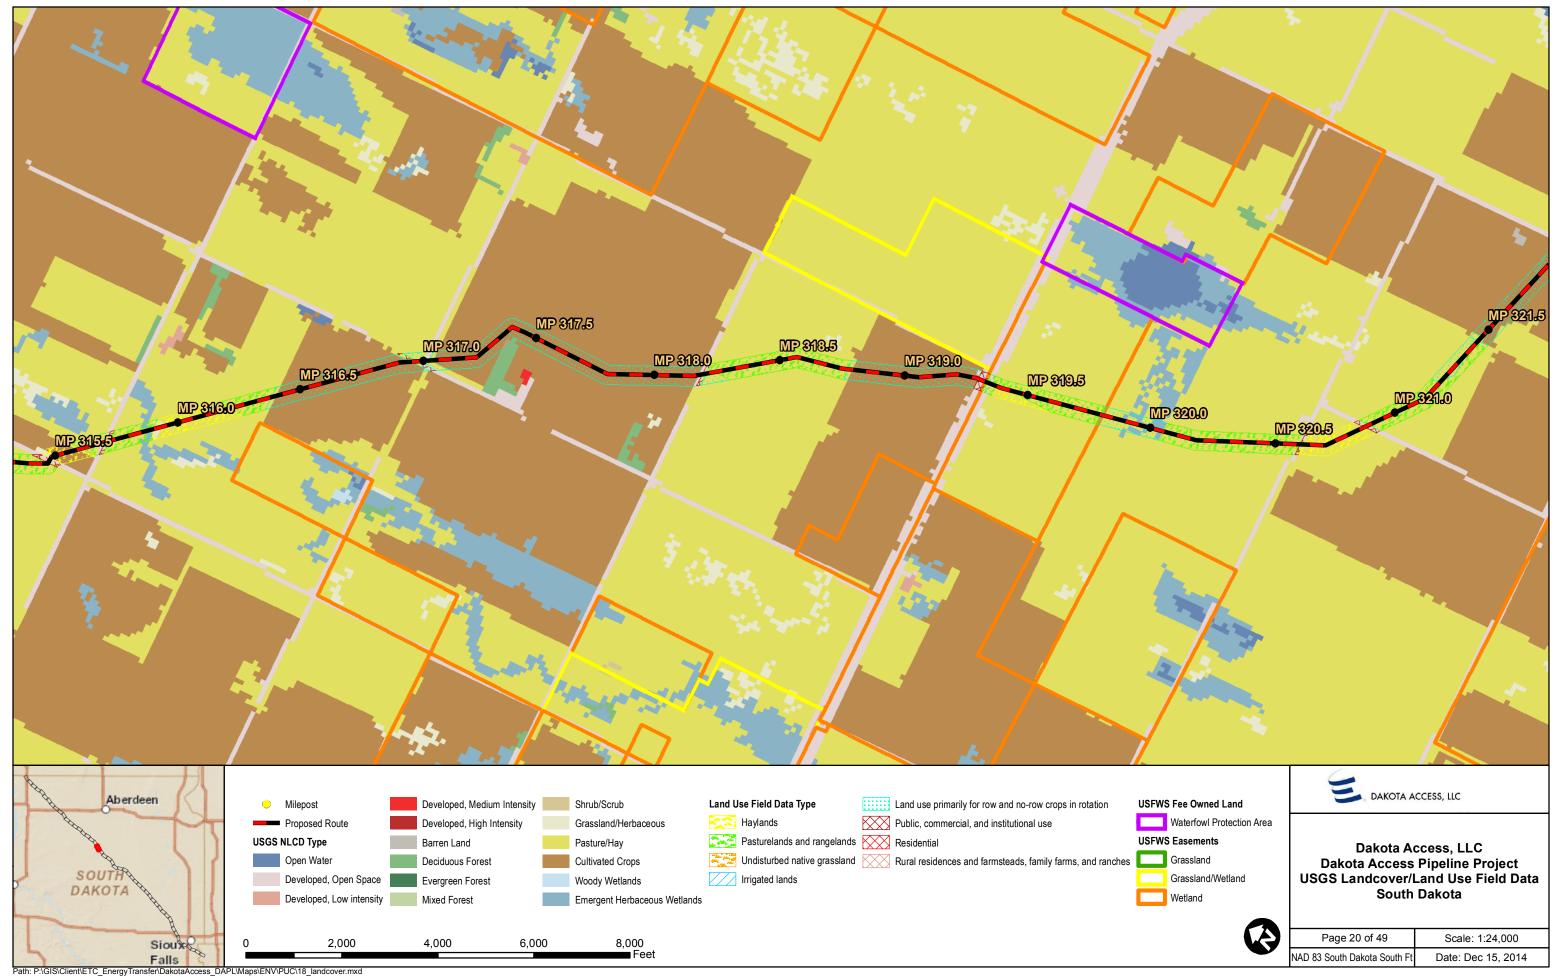

Path: P:\GIS\Client\ETC\_EnergyTransfer\DakotaAccess\_DAPL\Maps\ENV\PUC\18\_landcover.mxd

| Page 16 of 49               | Scale: 1:24,000    |
|-----------------------------|--------------------|
| AD 83 South Dakota South Ft | Date: Dec 15, 2014 |