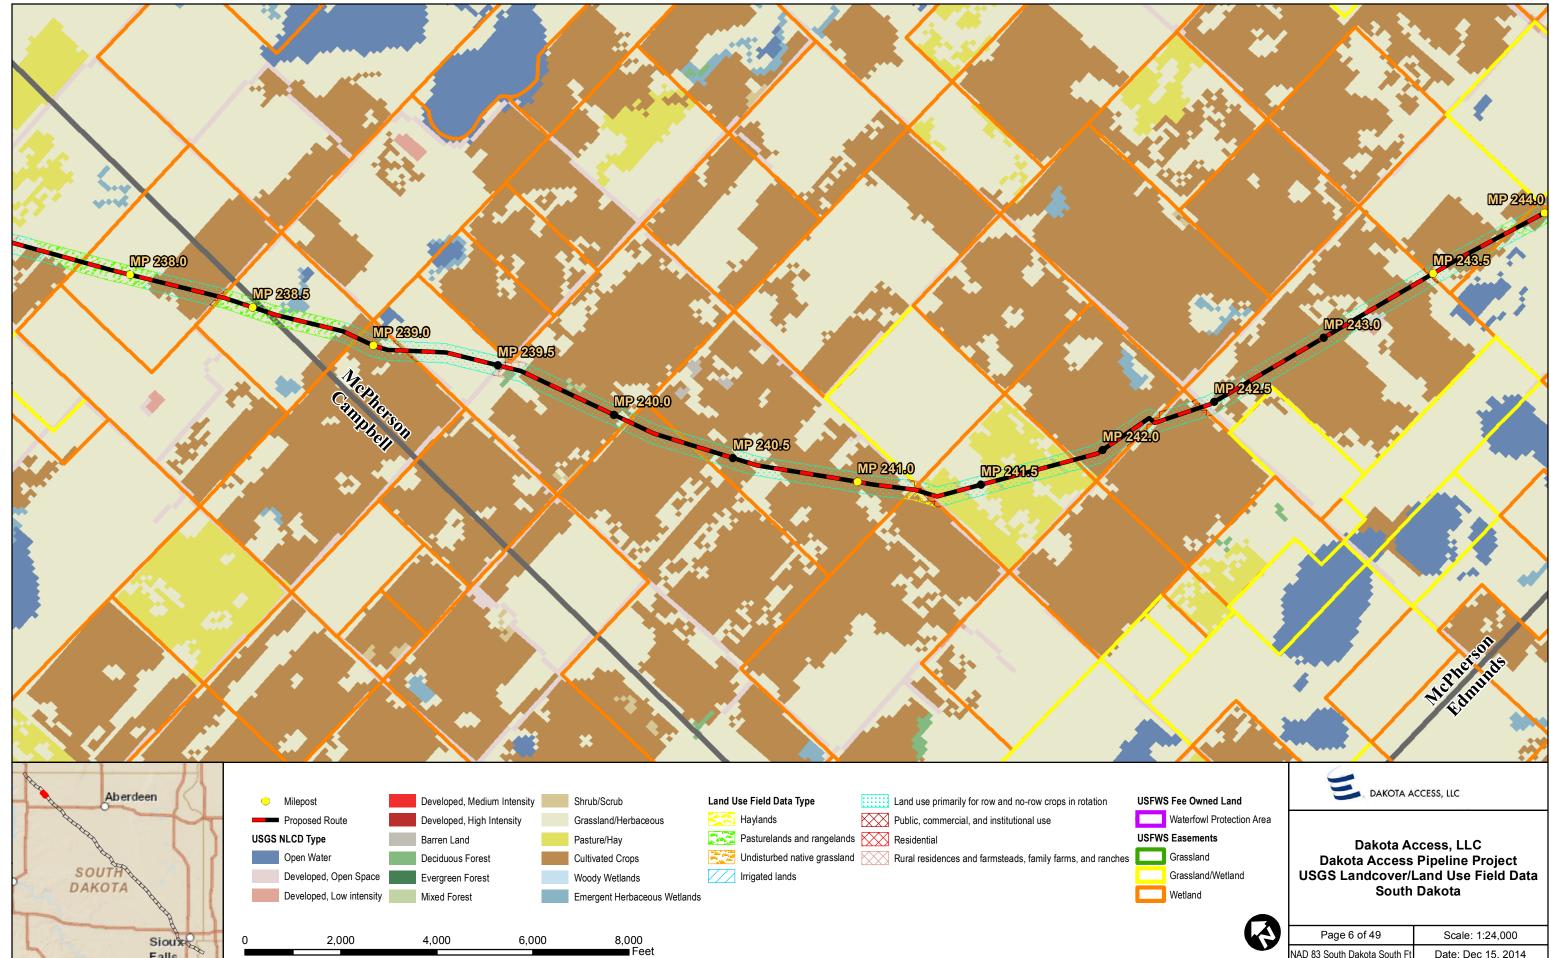

| Page 6 of 49                 | Scale: 1:24,000    |
|------------------------------|--------------------|
| NAD 83 South Dakota South Ft | Date: Dec 15, 2014 |

 Falls

 Path: P:\GIS\Client\ETC\_EnergyTransfer\DakotaAccess\_DAPL\Maps\ENV\PUC\18\_landcover.mxd