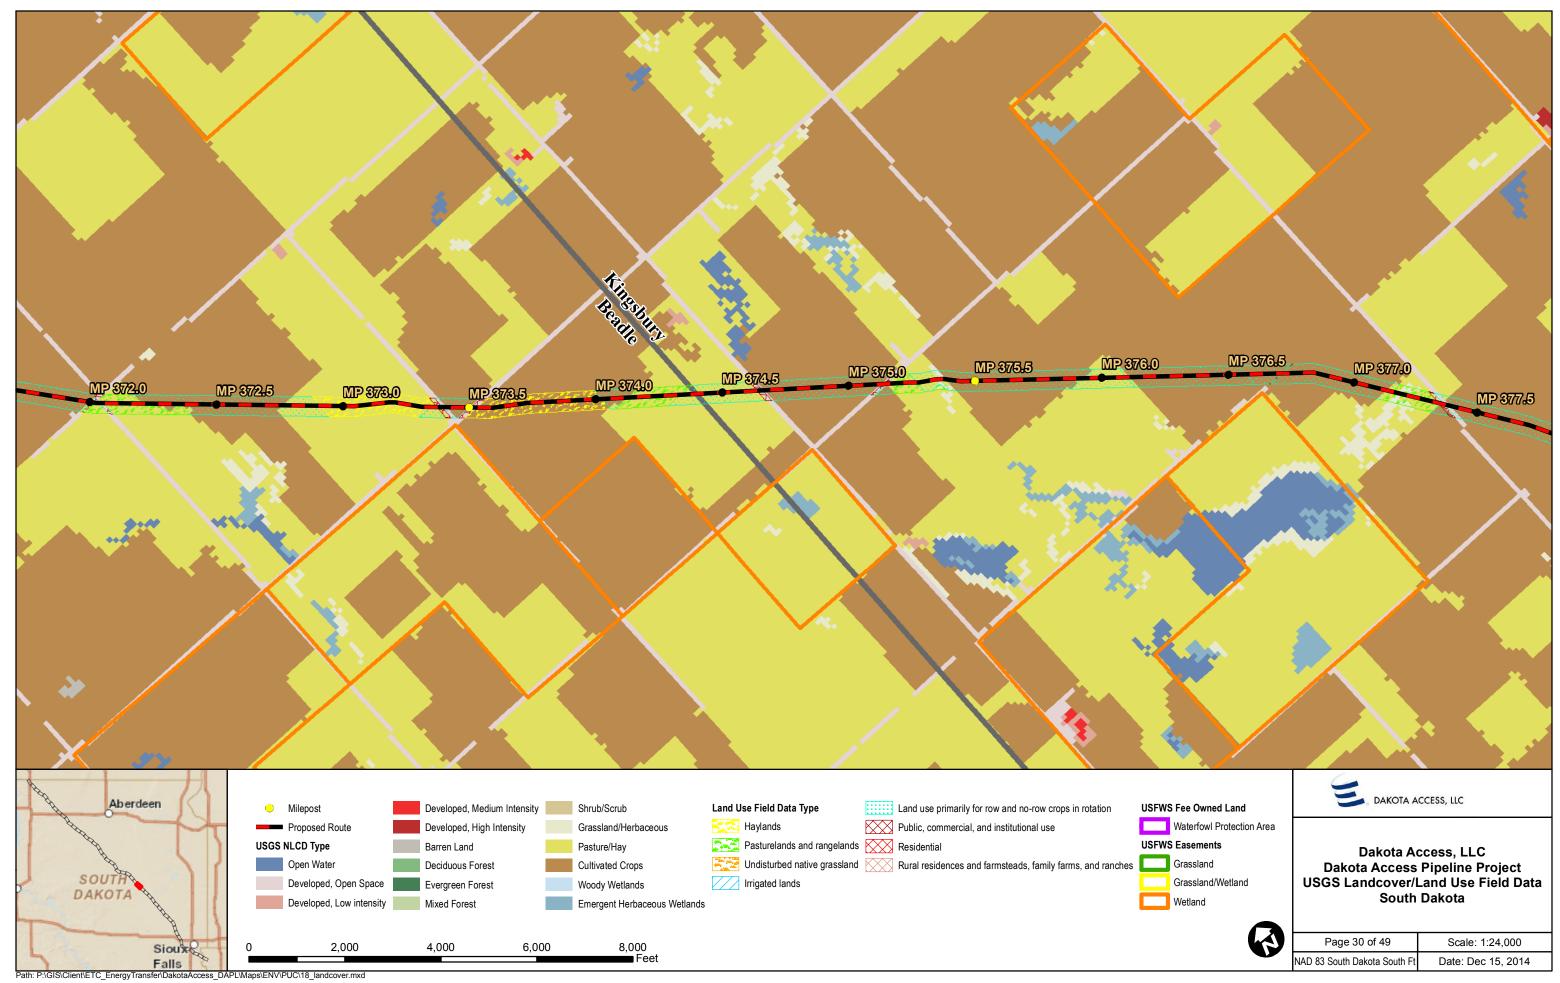

## **USGS Landcover/Land Use Field Data Maps**

| Page 2 of 49                 | Scale: 1:24,000    |
|------------------------------|--------------------|
| NAD 83 South Dakota South Ft | Date: Dec 15, 2014 |