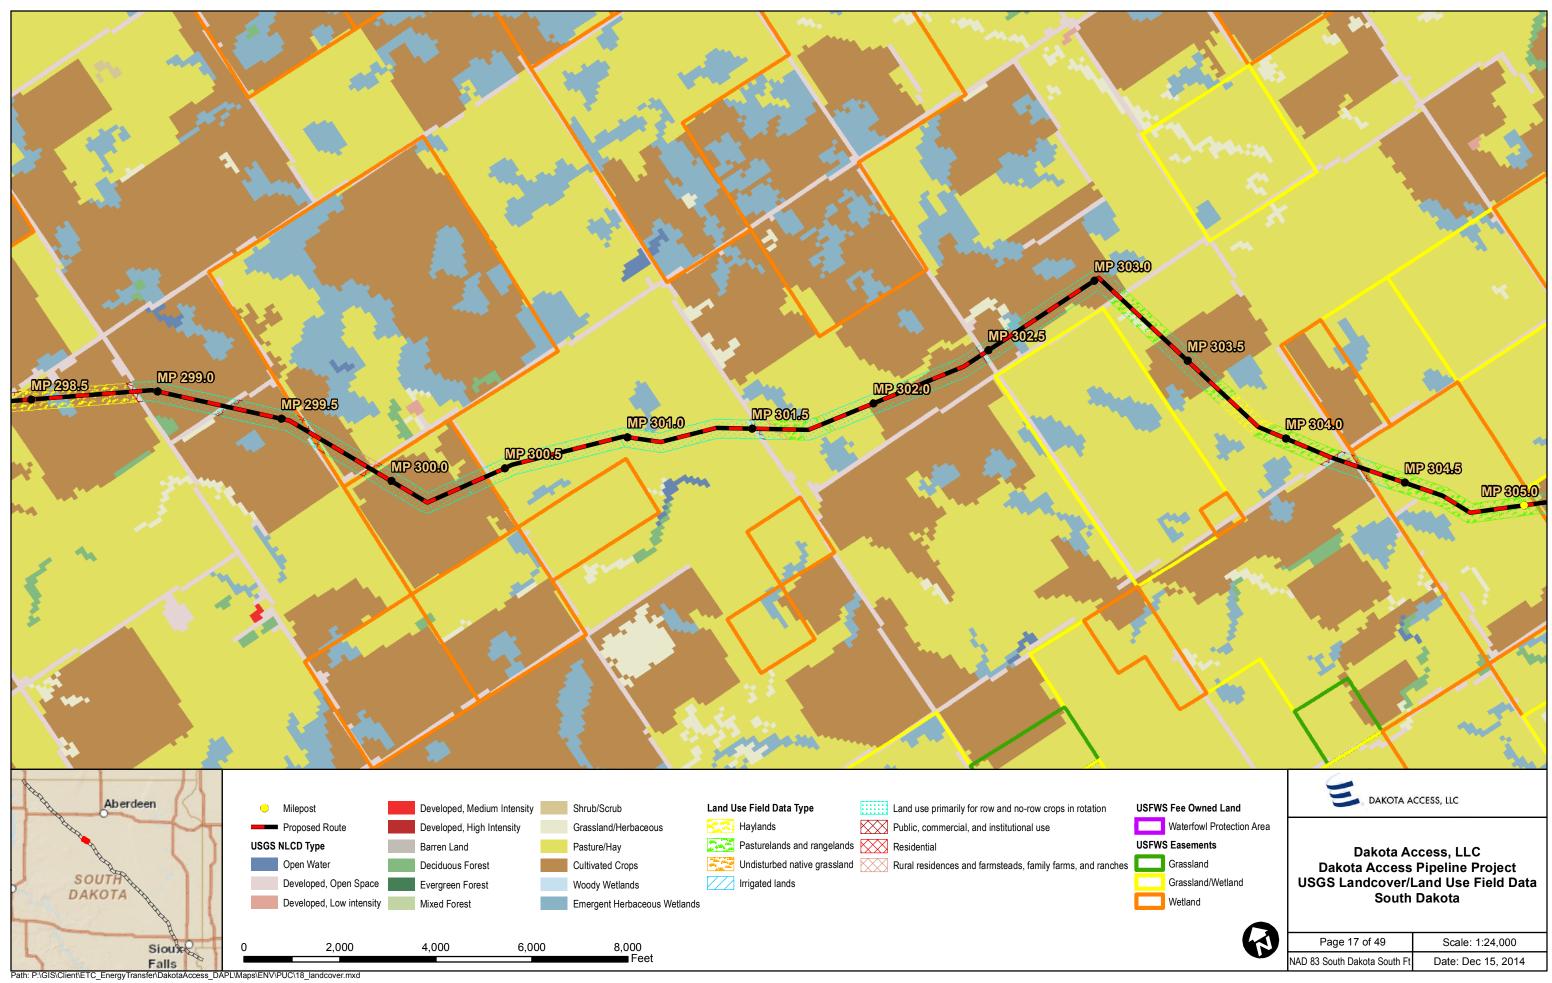

Path: P:\GIS\Client\ETC\_EnergyTransfer\DakotaAccess\_DAPL\Maps\ENV\PUC\18\_landcover.mxd

| Page 16 of 49               | Scale: 1:24,000    |
|-----------------------------|--------------------|
| AD 83 South Dakota South Ft | Date: Dec 15, 2014 |