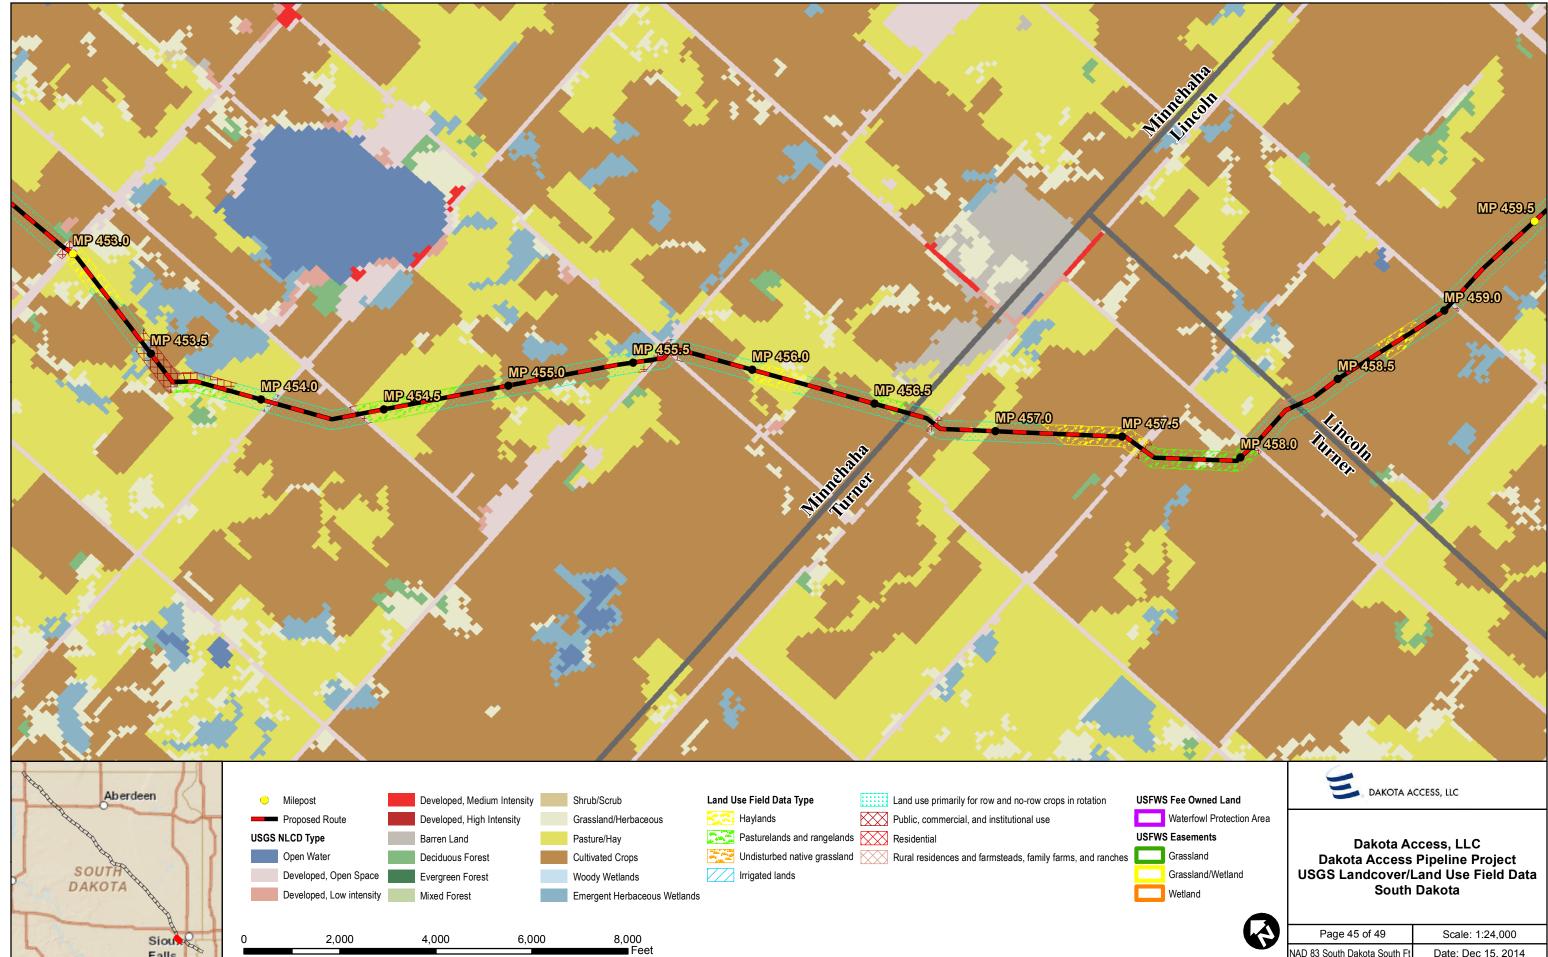

| - |
|---|

| Page 45 of 49              | Scale: 1:24,000    |
|----------------------------|--------------------|
| D 83 South Dakota South Ft | Date: Dec 15, 2014 |

 Falls

 Path: P:\GIS\Client\ETC\_EnergyTransfer\DakotaAccess\_DAPL\Maps\ENV\PUC\18\_landcover.mxd