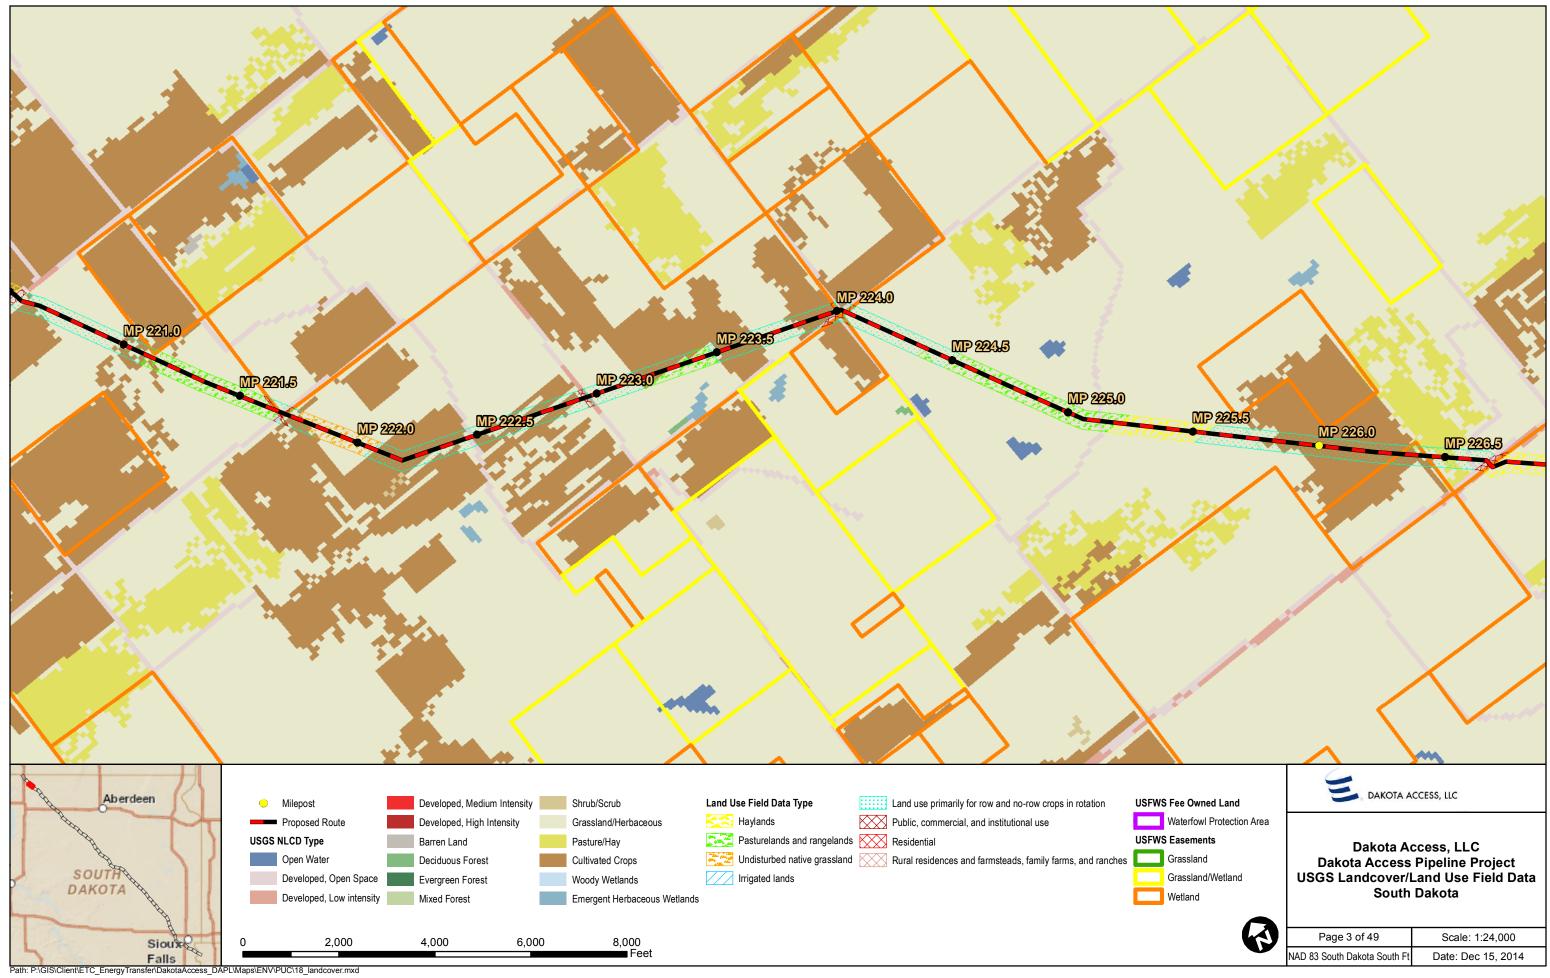

## Exhibit A

**Project Mapping** 

Exhibit A5

## **USGS Landcover/Land Use Field Data Maps**





| Page 2 of 49                 | Scale: 1:24,000    |
|------------------------------|--------------------|
| NAD 83 South Dakota South Ft | Date: Dec 15, 2014 |









 Falls

 Path: P:\GIS\Client\ETC\_EnergyTransfer\DakotaAccess\_DAPL\Maps\ENV\PUC\18\_landcover.mxd

| -   |              |              |
|-----|--------------|--------------|
|     |              | 2            |
|     | $\mathbf{A}$ |              |
| · • |              | $\checkmark$ |
|     |              |              |
|     |              |              |

| Page 6 of 49                 | Scale: 1:24,000    |
|------------------------------|--------------------|
| NAD 83 South Dakota South Ft | Date: Dec 15, 2014 |





 Falls

 Path: P:\GIS\Client\ETC\_EnergyTransfer\DakotaAccess\_DAPL\Maps\ENV\PUC\18\_landcover.mxd

| Page 8 of 49                 | Scale: 1:24,000    |
|------------------------------|--------------------|
| NAD 83 South Dakota South Ft | Date: Dec 15, 201