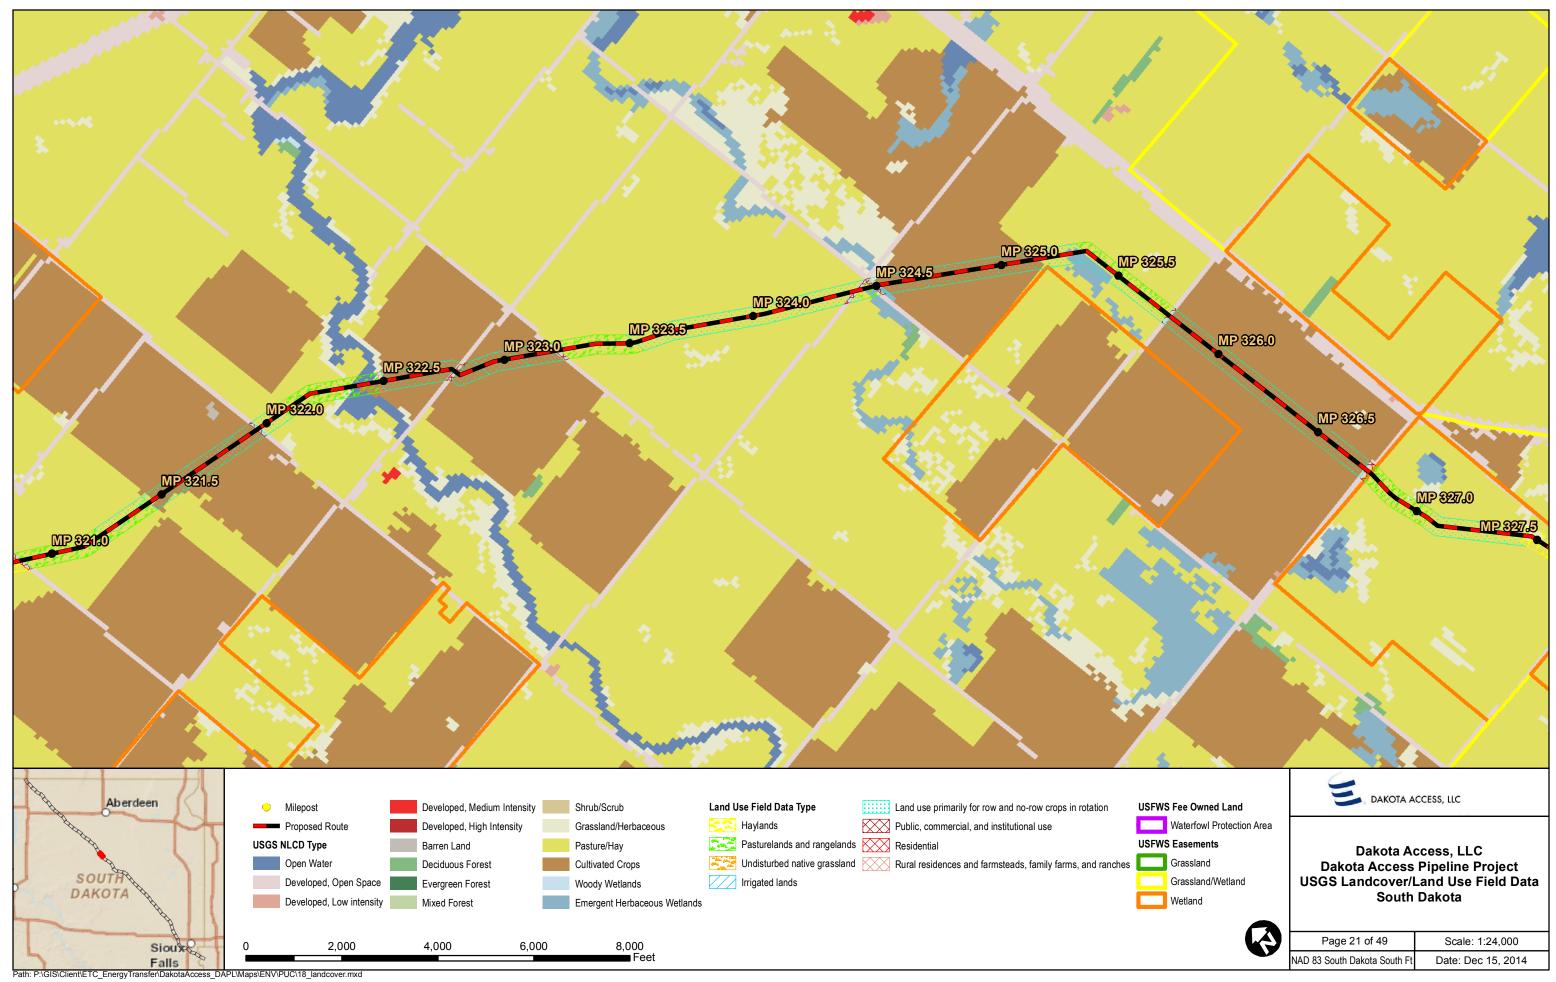

## **USGS Landcover/Land Use Field Data Maps**

| Page 2 of 49                 | Scale: 1:24,000    |
|------------------------------|--------------------|
| NAD 83 South Dakota South Ft | Date: Dec 15, 2014 |