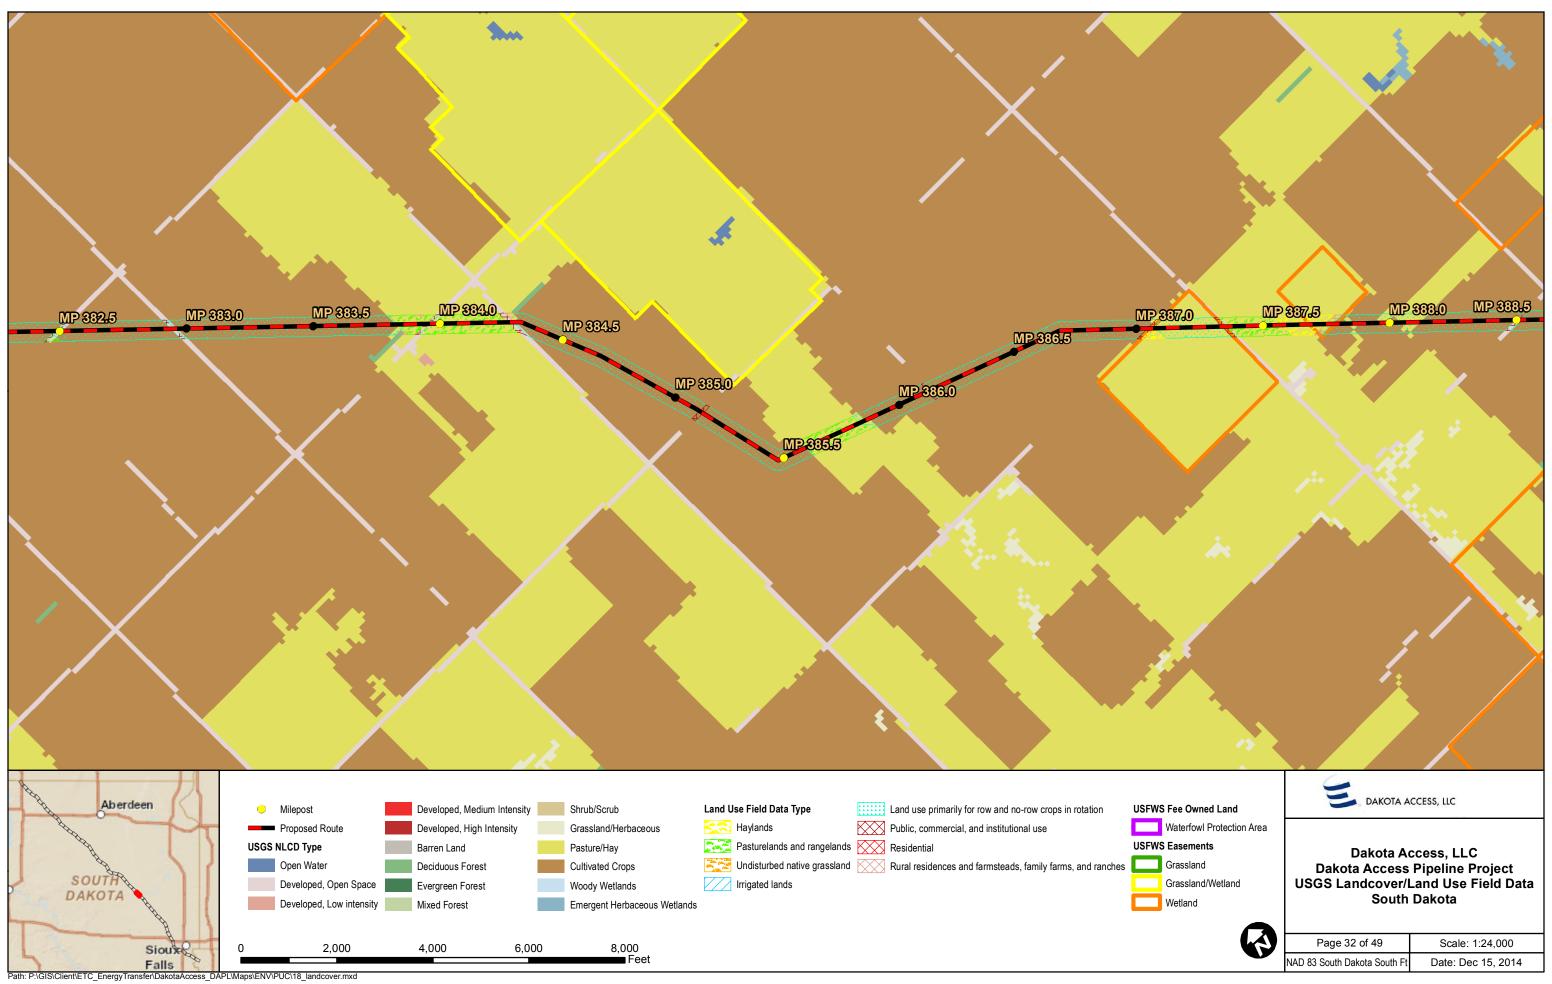

## **USGS Landcover/Land Use Field Data Maps**

| Page 2 of 49                 | Scale: 1:24,000    |
|------------------------------|--------------------|
| NAD 83 South Dakota South Ft | Date: Dec 15, 2014 |