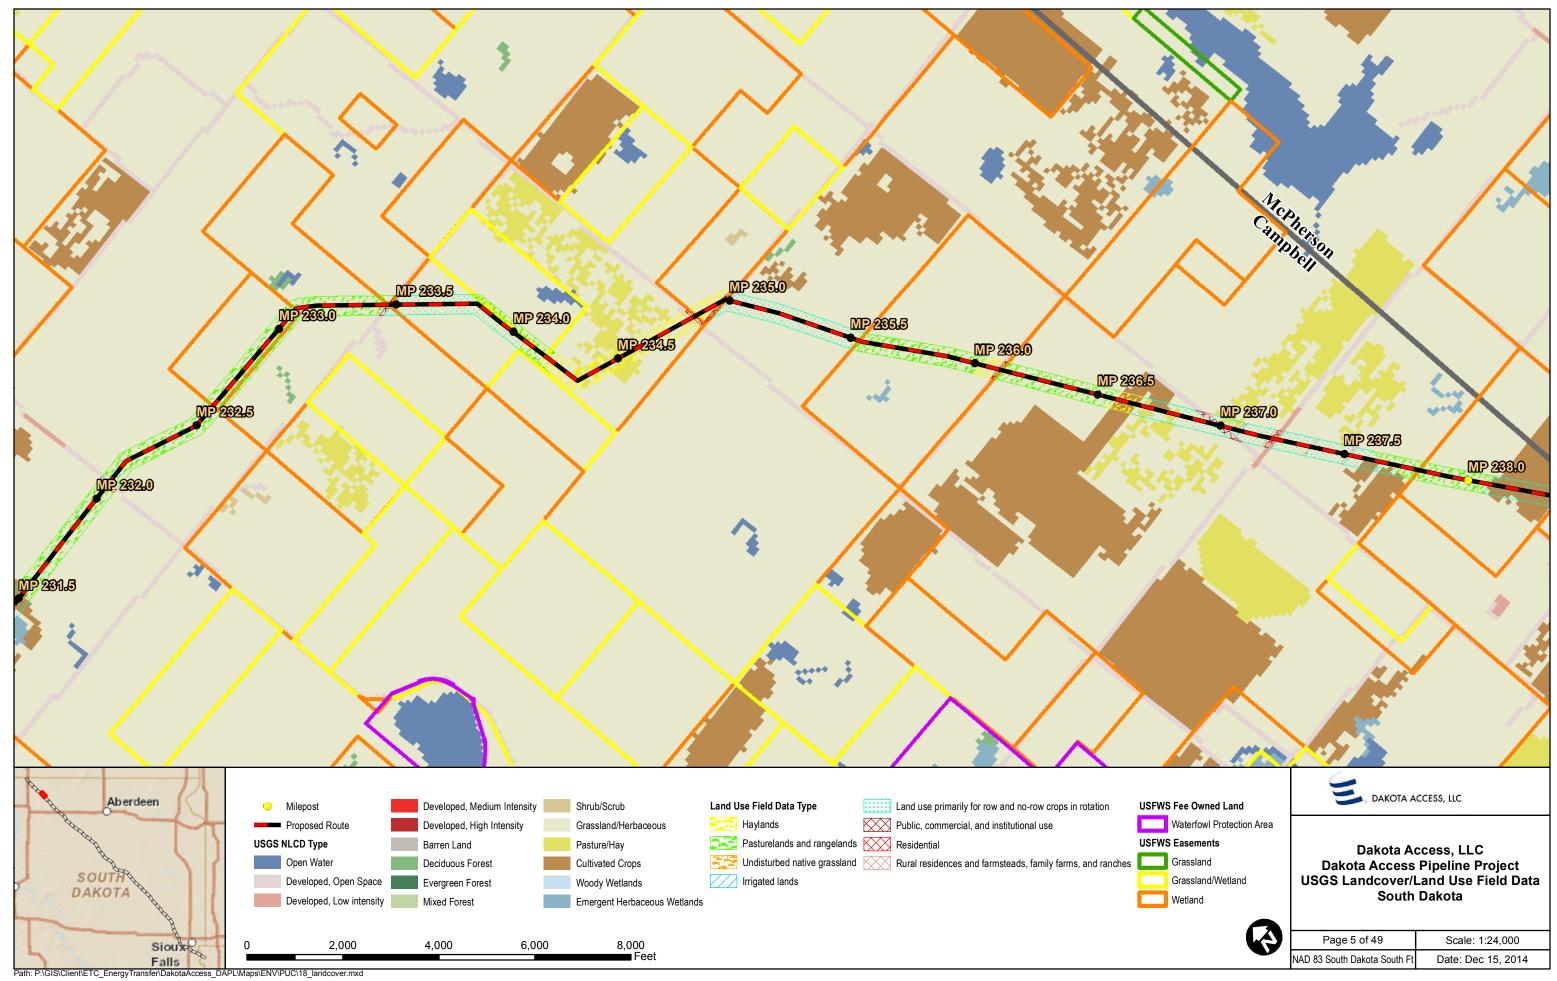

 Falls

 Path: P:\GIS\Client\ETC\_EnergyTransfer\DakotaAccess\_DAPL\Maps\ENV\PUC\18\_landcover.mxd

| -   |              |              |
|-----|--------------|--------------|
|     |              | 2            |
|     | $\mathbf{A}$ |              |
| · • |              | $\checkmark$ |
|     |              |              |
|     |              |              |