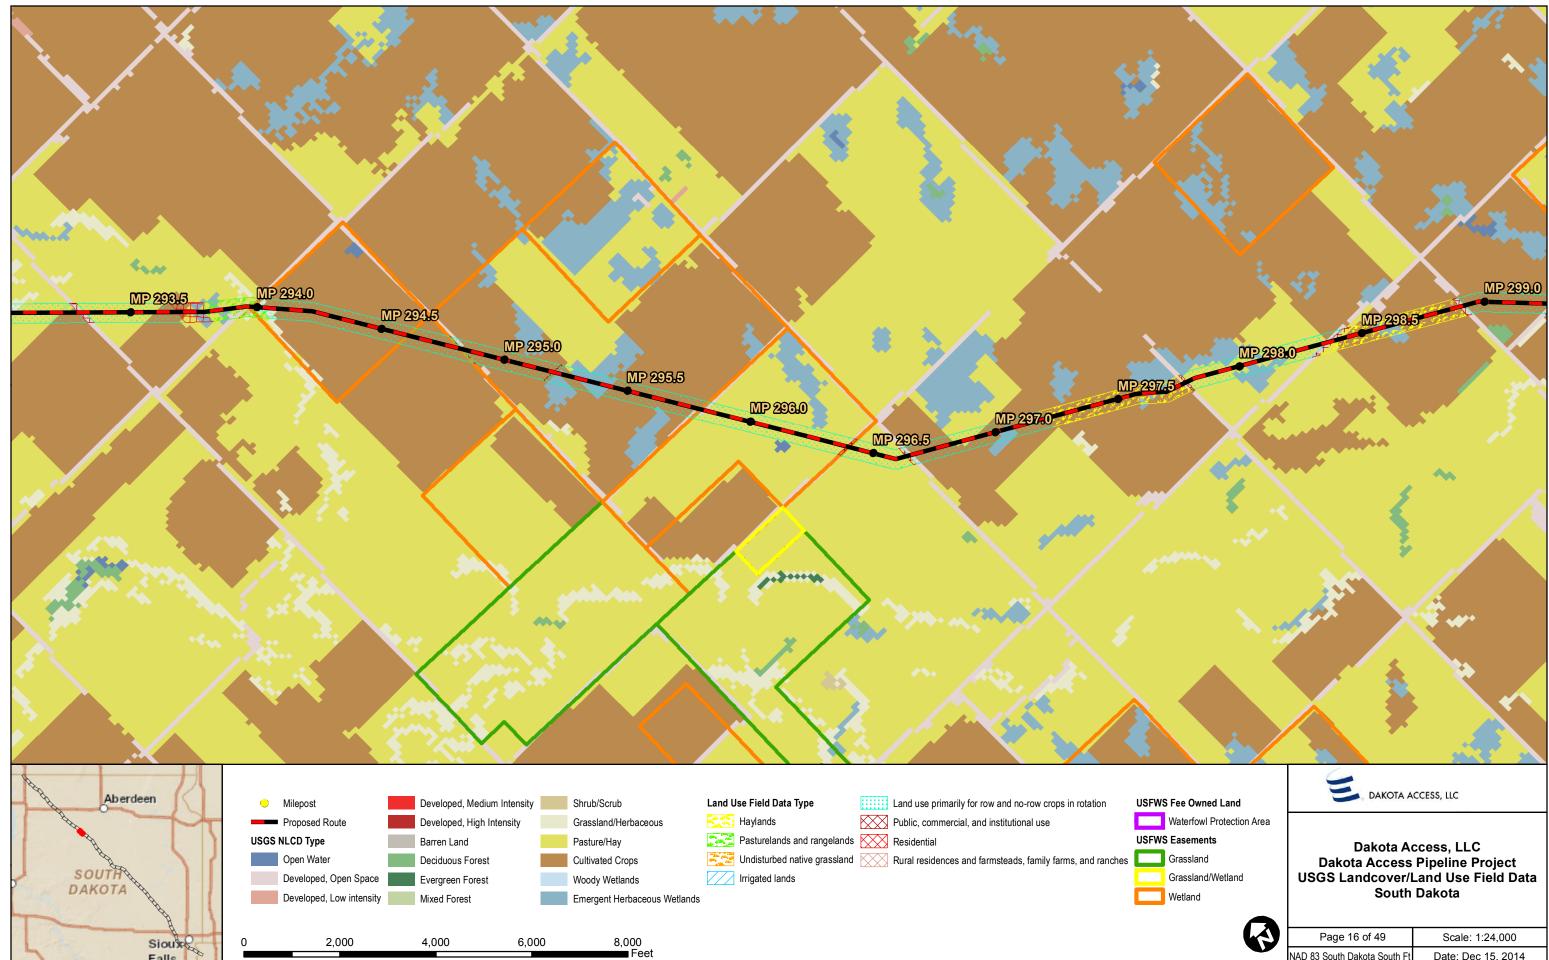

Path: P:\GIS\Client\ETC\_EnergyTransfer\DakotaAccess\_DAPL\Maps\ENV\PUC\18\_landcover.mxd

| Page 16 of 49               | Scale: 1:24,000    |
|-----------------------------|--------------------|
| AD 83 South Dakota South Ft | Date: Dec 15, 2014 |