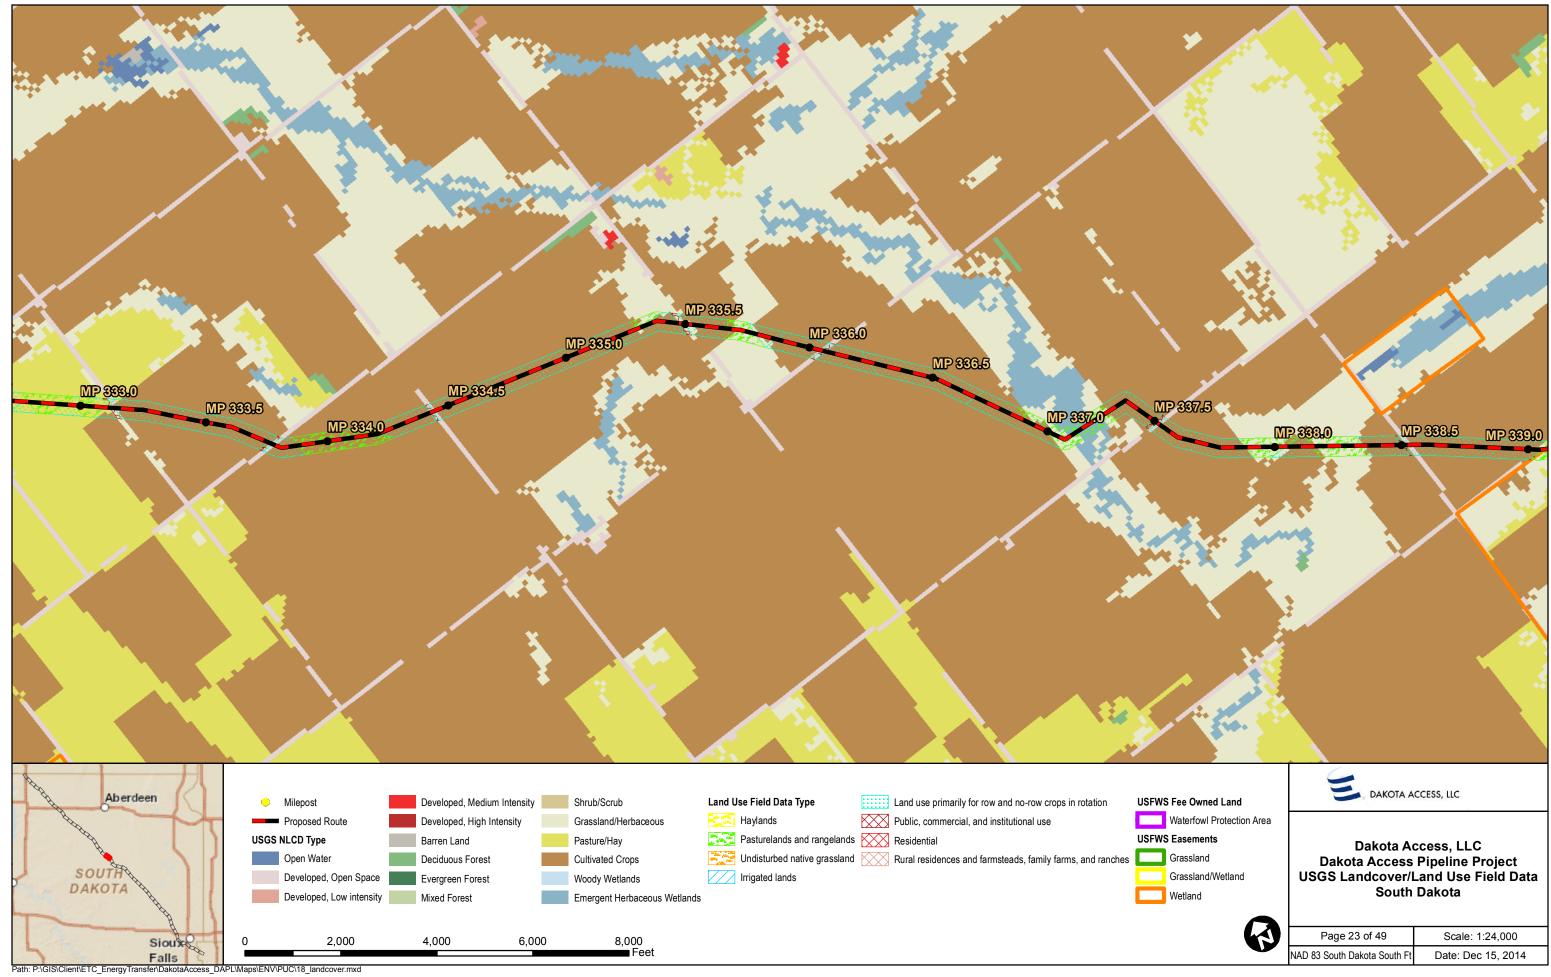

## **USGS Landcover/Land Use Field Data Maps**

| Page 2 of 49                 | Scale: 1:24,000    |
|------------------------------|--------------------|
| NAD 83 South Dakota South Ft | Date: Dec 15, 2014 |