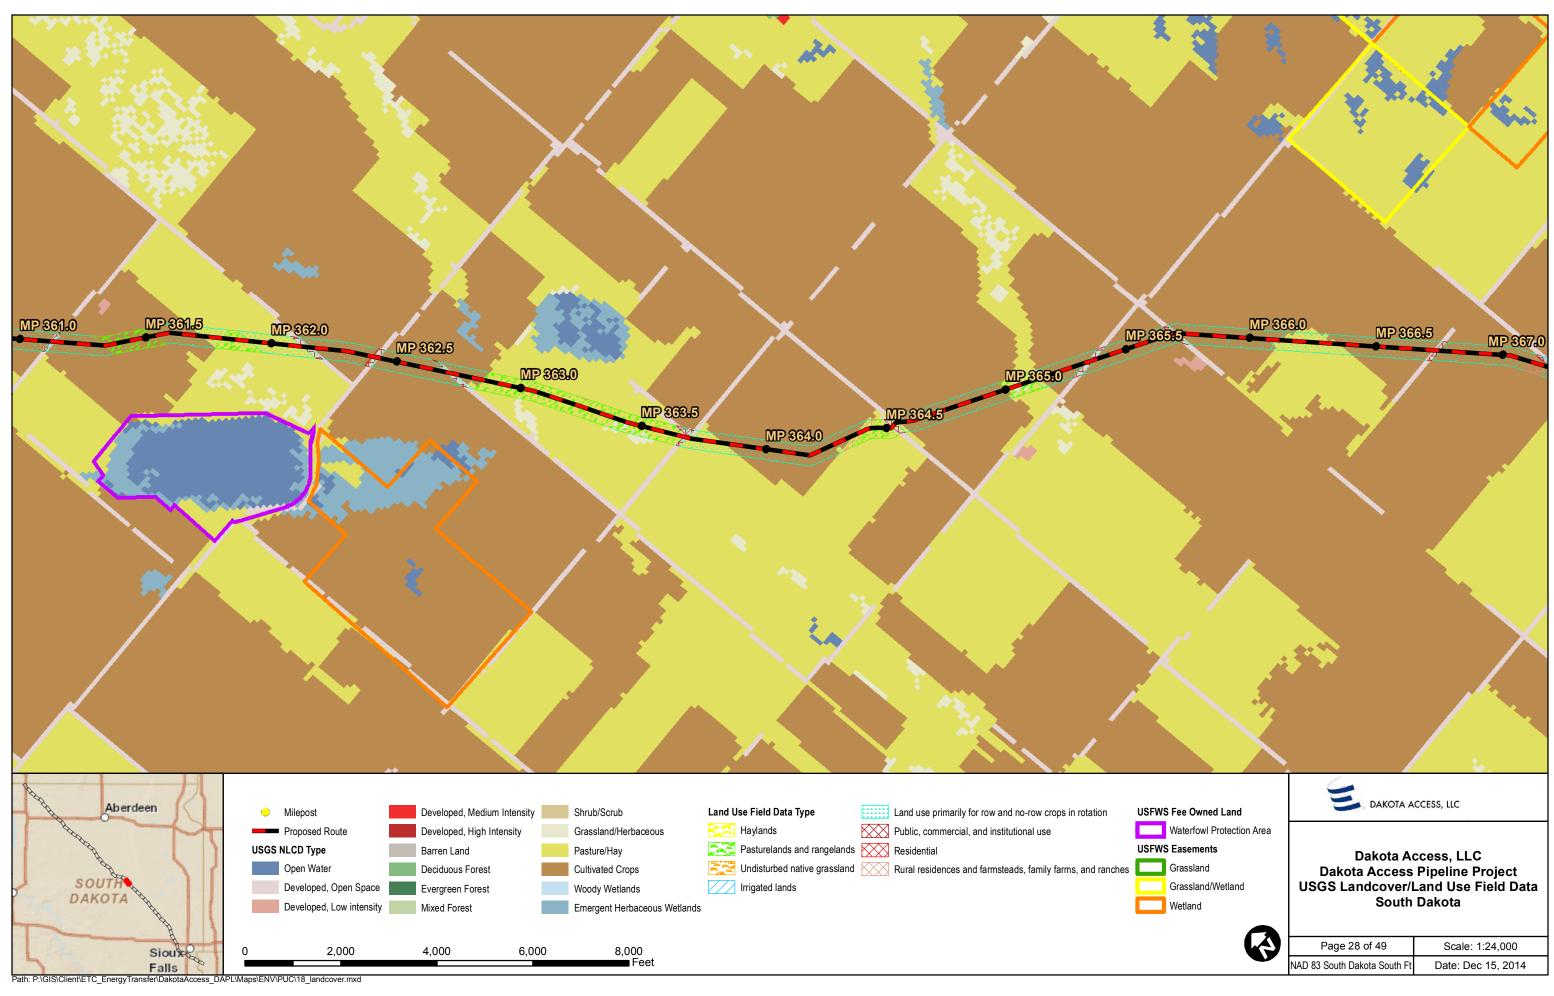

## **USGS Landcover/Land Use Field Data Maps**

| Page 2 of 49                 | Scale: 1:24,000    |
|------------------------------|--------------------|
| NAD 83 South Dakota South Ft | Date: Dec 15, 2014 |