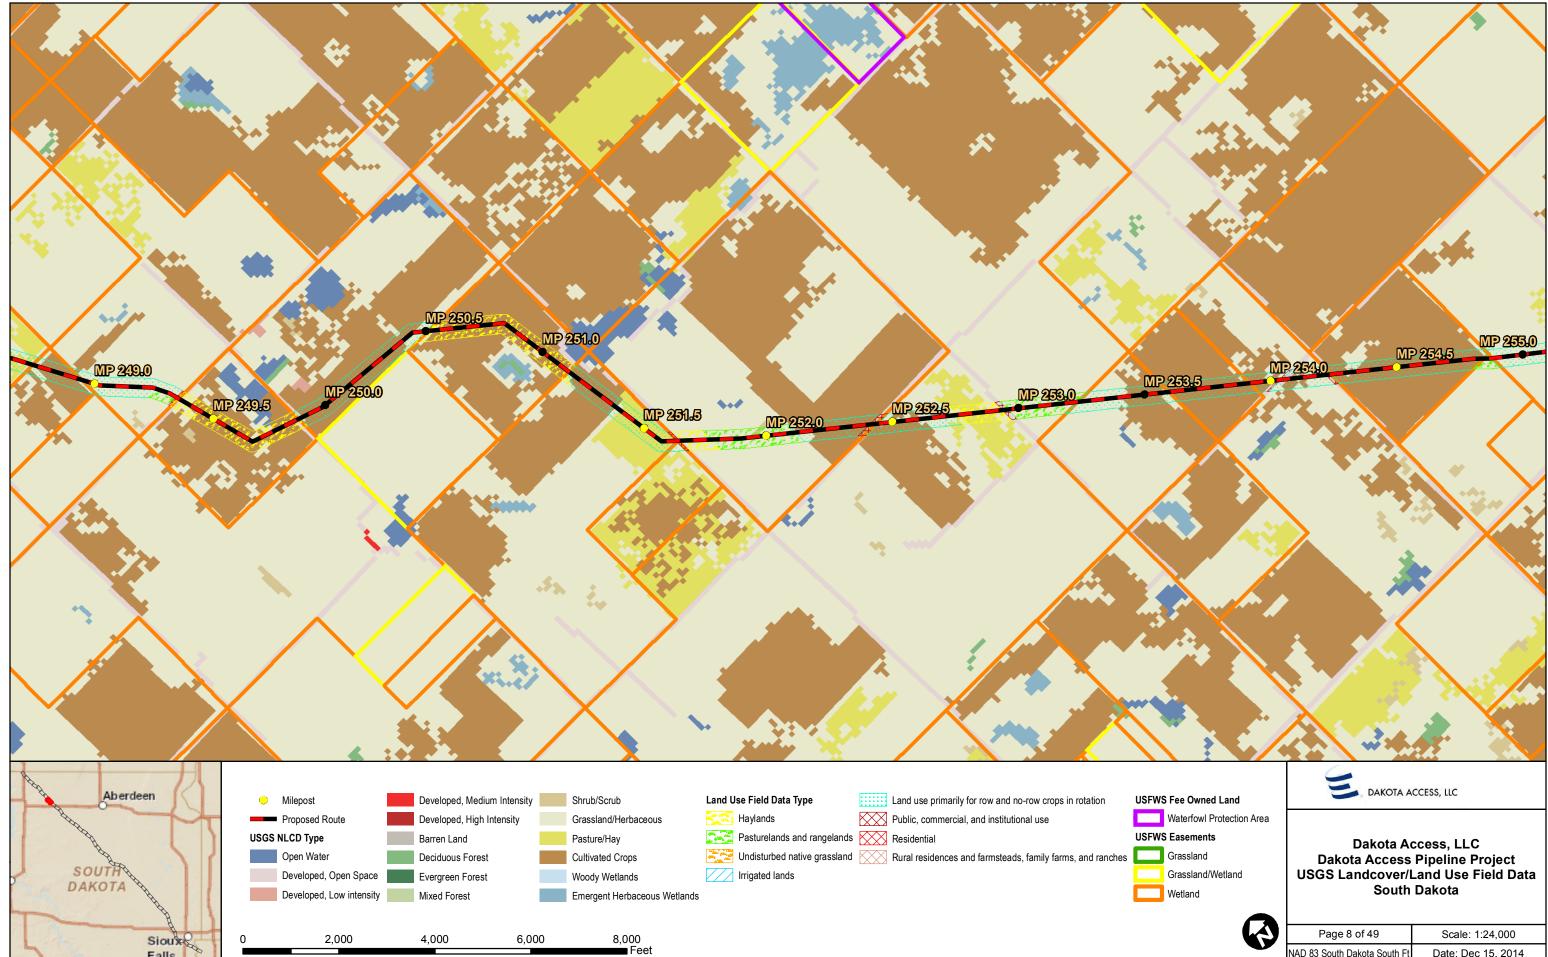

| Page 8 of 49                 | Scale: 1:24,000    |
|------------------------------|--------------------|
| NAD 83 South Dakota South Ft | Date: Dec 15, 2014 |

NAD 83 South Dakota South Ft Date: Dec 15, 2014