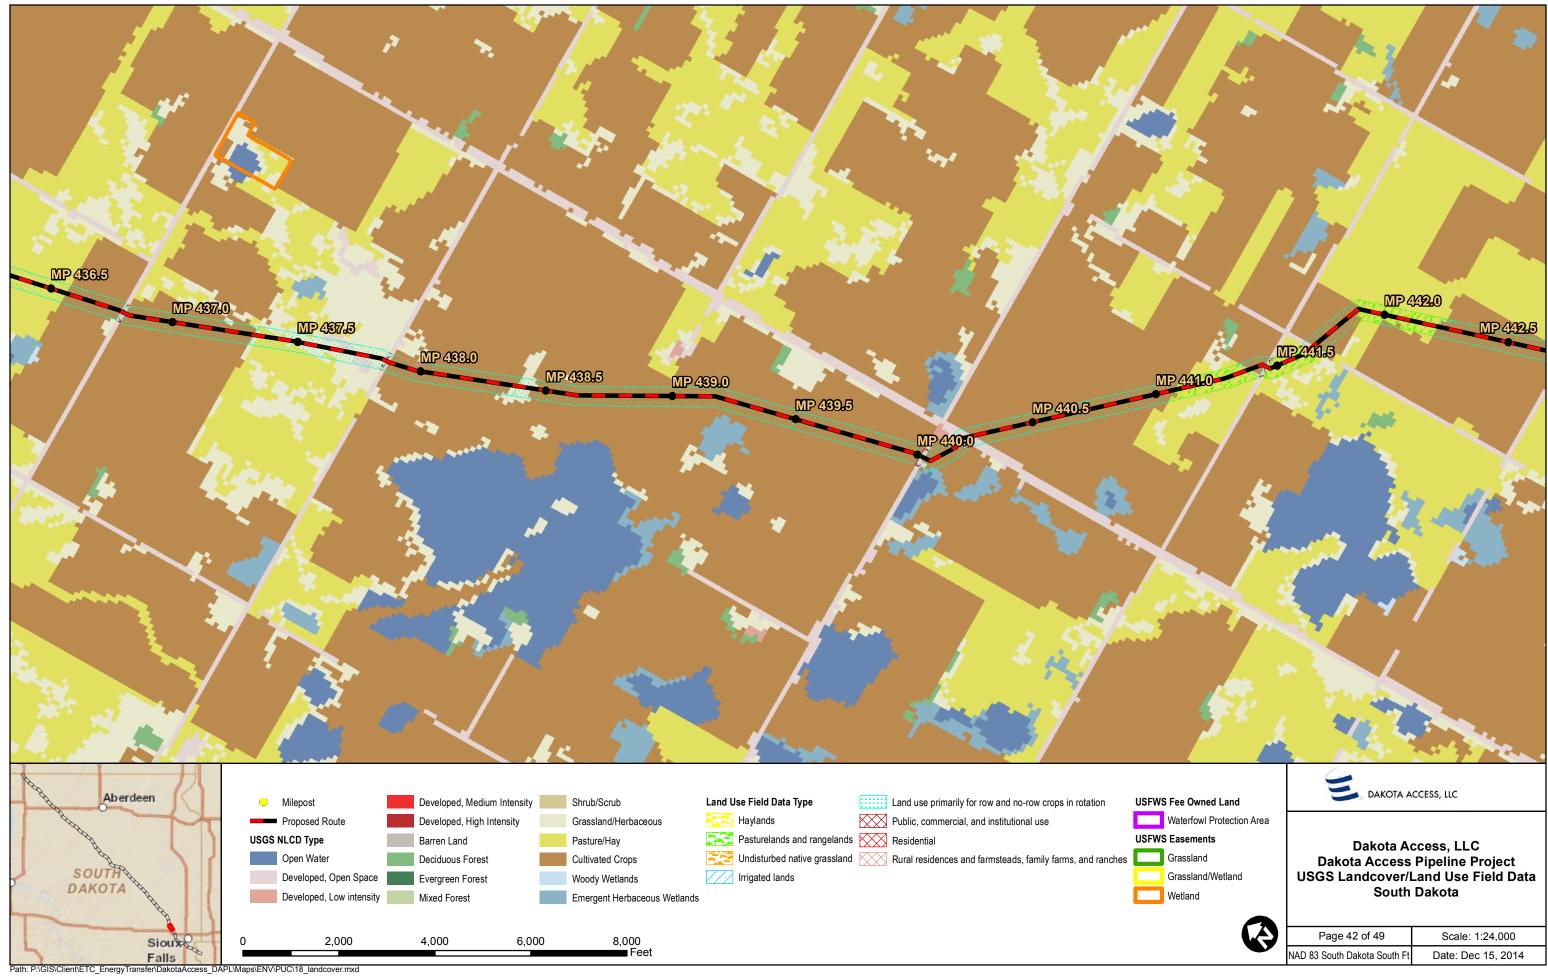

| Dama 40 of 40                |                    |
|------------------------------|--------------------|
| Page 42 of 49                | Scale: 1:24,000    |
| IAD 83 South Dakota South Ft | Date: Dec 15, 2014 |