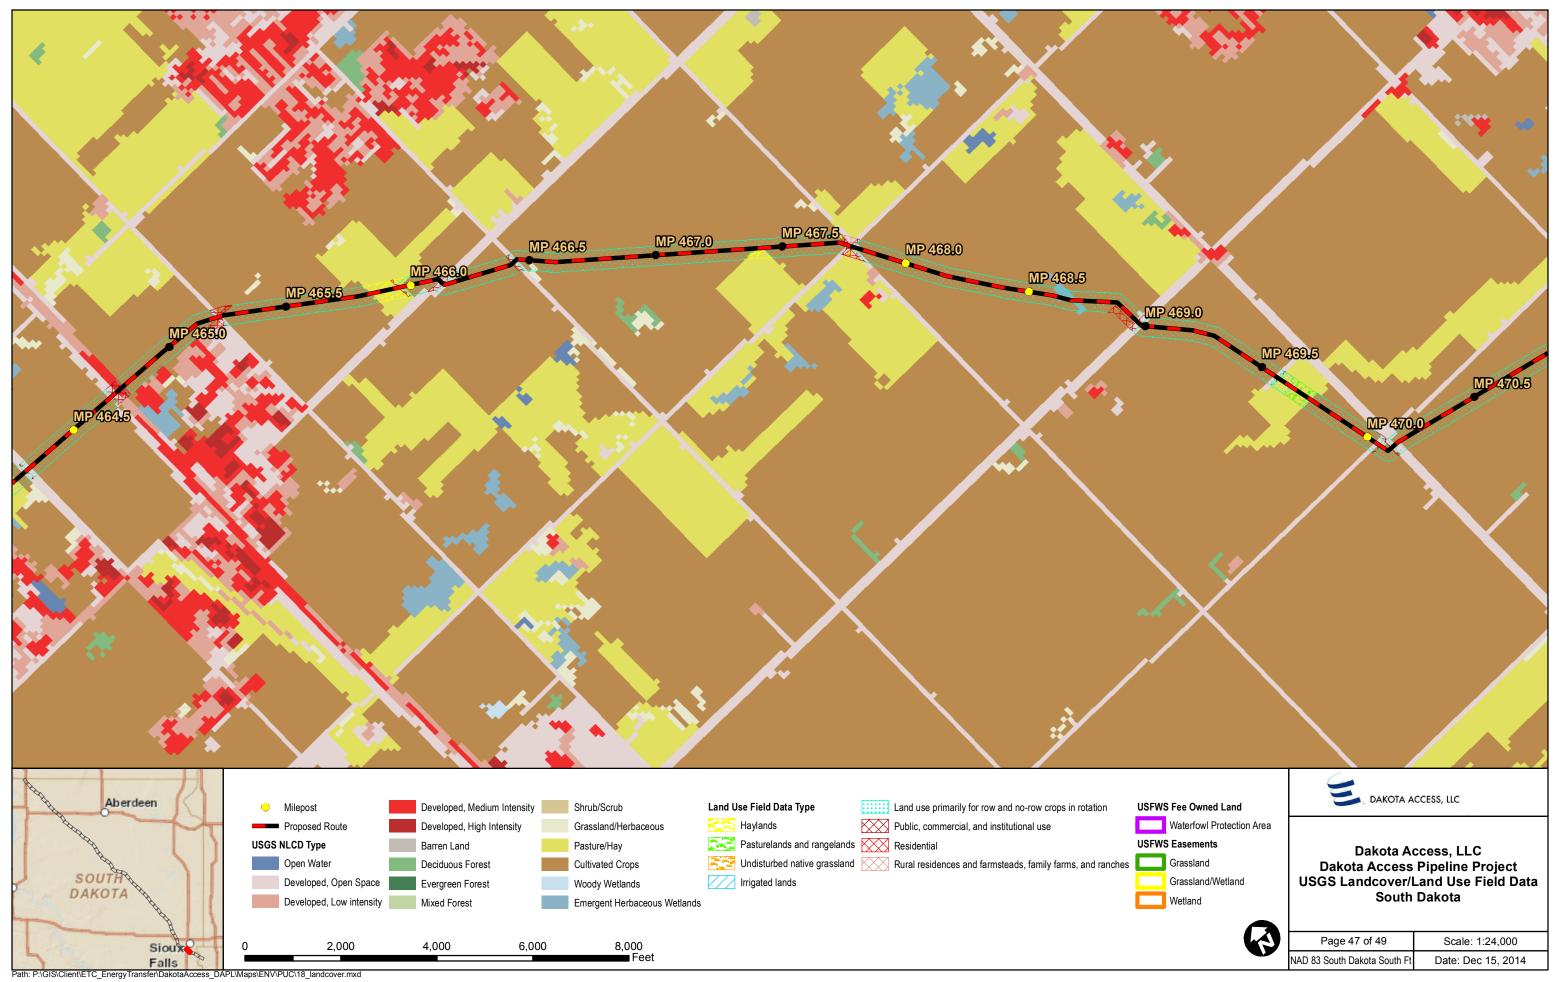

Dec 15, 2014 |



Path: P:\GIS\Client\ETC\_EnergyTransfer\DakotaAccess\_DAPL\Maps\ENV\PUC\18\_landcover.mxd

| Page 44 of 49                | Scale: 1:24,000    |
|------------------------------|--------------------|
| NAD 83 South Dakota South Ft | Date: Dec 15, 2014 |



Path: P:\GIS\Client\ETC\_EnergyTransfer\DakotaAccess\_DAPL\Maps\ENV\PUC\18\_landcover.mxd

| - |
|---|

| Page 45 of 49              | Scale: 1:24,000    |
|----------------------------|--------------------|
| D 83 South Dakota South Ft | Date: Dec 15, 2014 |



 Falls

 Path: P:\GIS\Client\ETC\_EnergyTransfer\DakotaAccess\_DAPL\Maps\ENV\PUC\18\_landcover.mxd

| Page 46 of 49                | Scale: 1:24,000    |
|------------------------------|--------------------|
| IAD 83 South Dakota South Ft | Date: Dec 15, 2014 |