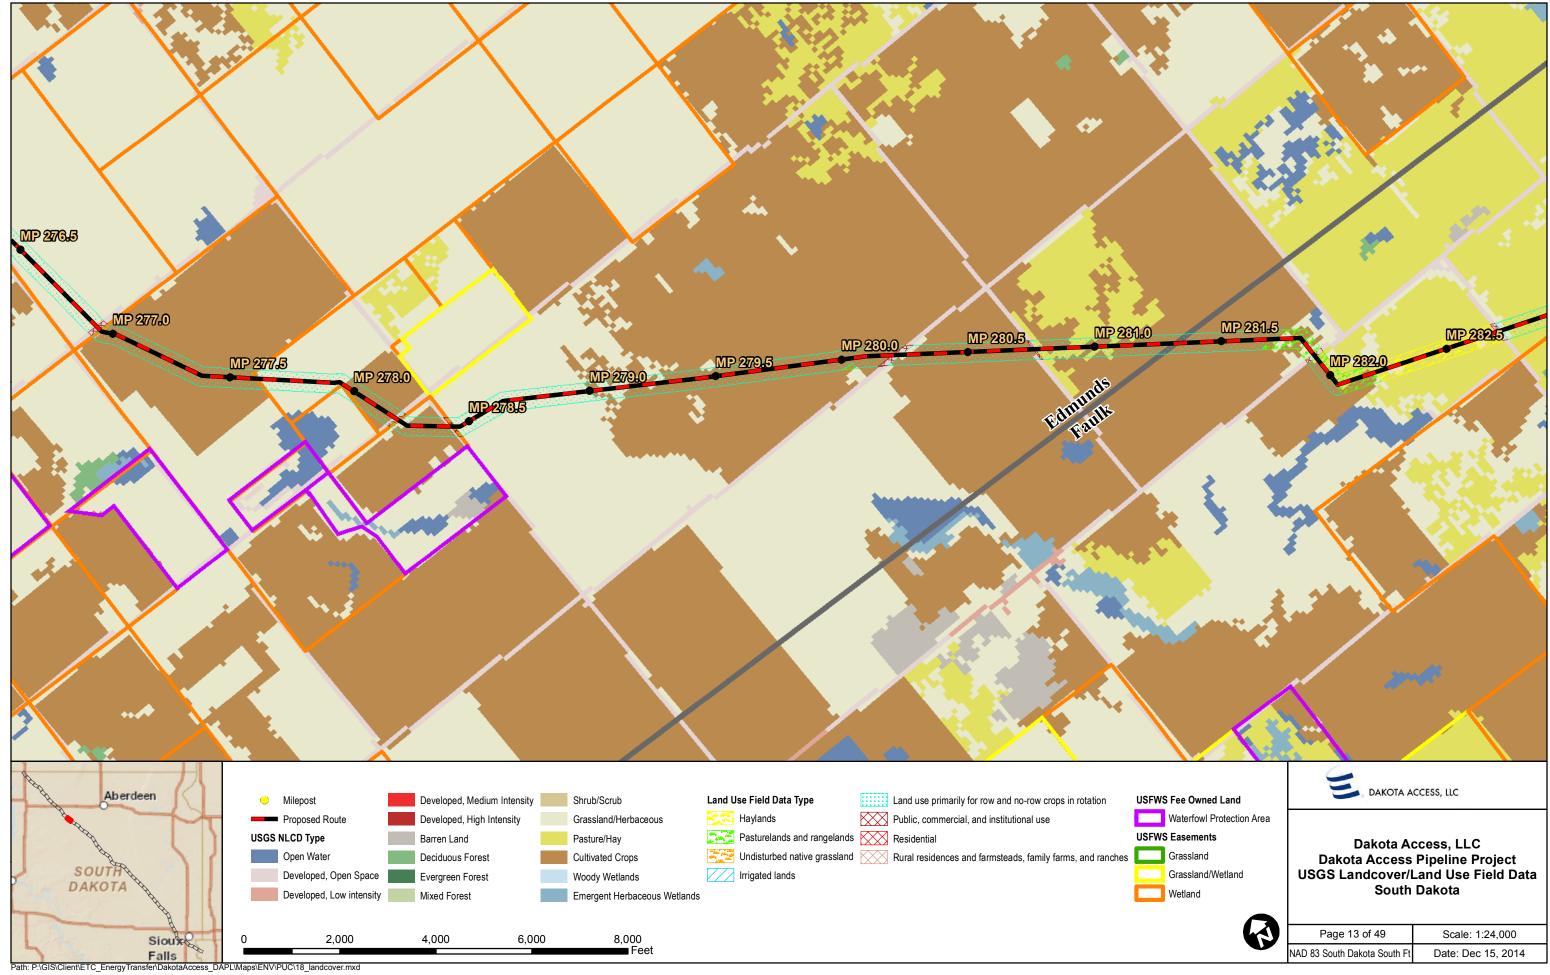

| Page 12 of 49              | Scale: 1:24,000    |
|----------------------------|--------------------|
| D 83 South Dakota South Ft | Date: Dec 15, 2014 |

| Page 14 of 49                | Scale: 1:24,000    |
|------------------------------|--------------------|
| NAD 83 South Dakota South Ft | Date: Dec 15, 2014 |