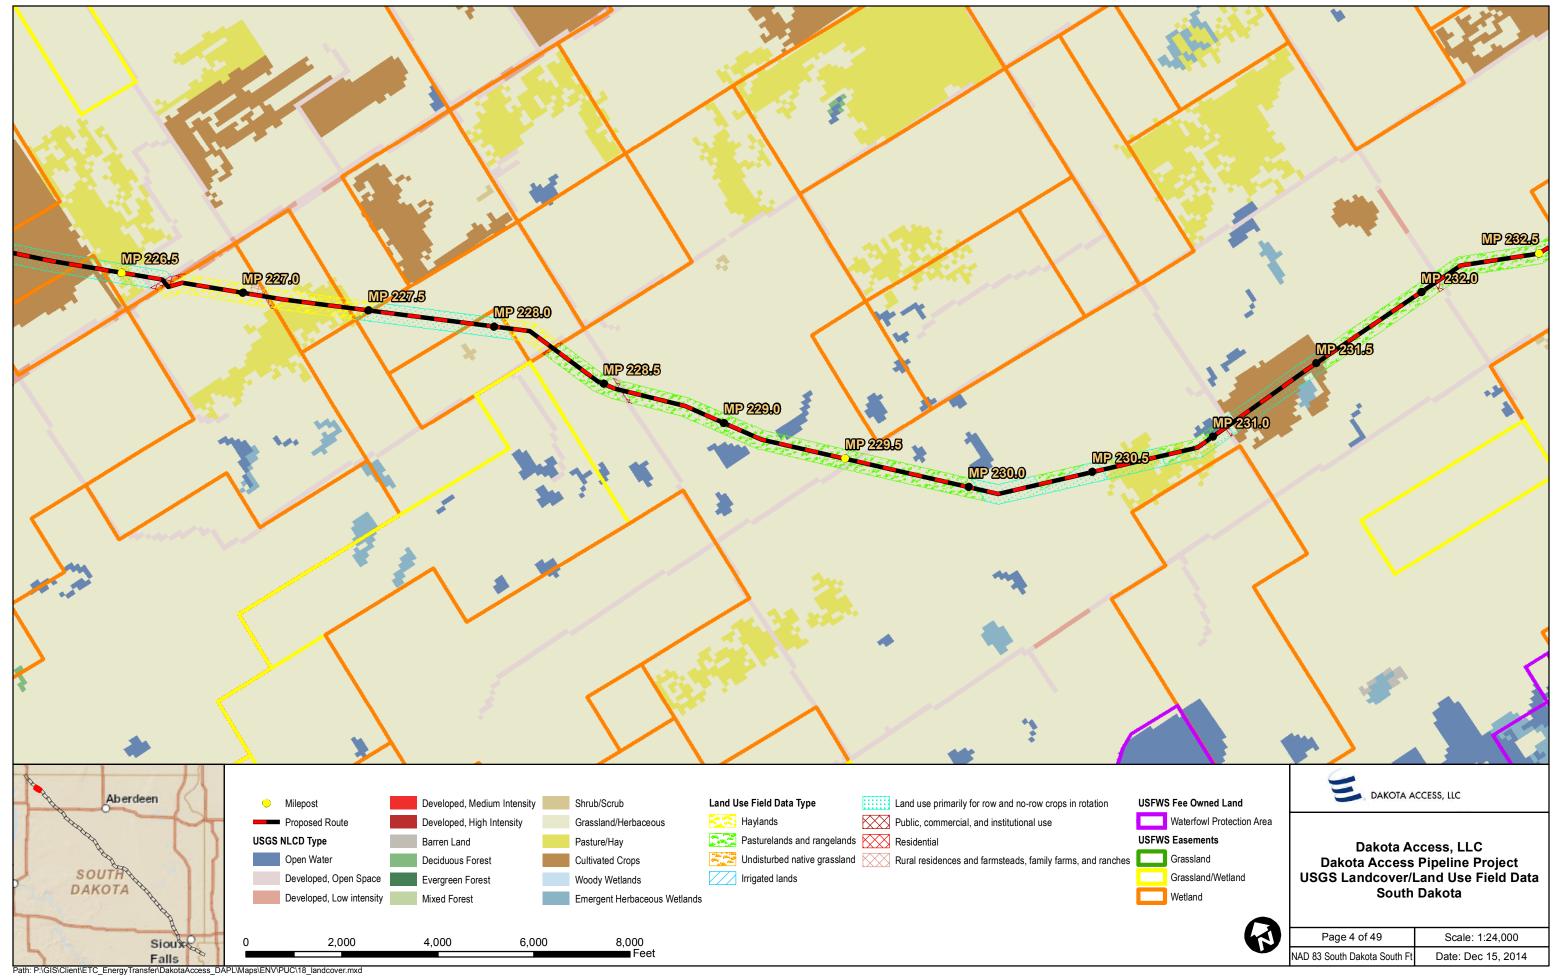

## Exhibit A

**Project Mapping** 

Exhibit A5

## **USGS Landcover/Land Use Field Data Maps**





| Page 2 of 49                 | Scale: 1:24,000    |
|------------------------------|--------------------|
| NAD 83 South Dakota South Ft | Date: Dec 15, 2014 |









 Falls

 Path: P:\GIS\Client\ETC\_EnergyTransfer\DakotaAccess\_DAPL\Maps\ENV\PUC\18\_landcover.mxd

| -   |              |              |
|-----|--------------|--------------|
|     |              | 2            |
|     | $\mathbf{A}$ |              |
| · • |              | $\checkmark$ |
|     |              |              |
|     |              |              |

| Page 6 of 49                 | Scale: 1:24,000    |
|------------------------------|--------------------|
| NAD 83 South Dakota South Ft | Date: Dec 15, 2014 |





 Falls

 Path: P:\GIS\Client\ETC\_EnergyTransfer\DakotaAccess\_DAPL\Maps\ENV\PUC\18\_landcover.mxd

| Page 8 of 49                 | Scale: 1:24,000    |
|------------------------------|--------------------|
| NAD 83 South Dakota South Ft | Date: Dec 15, 2014