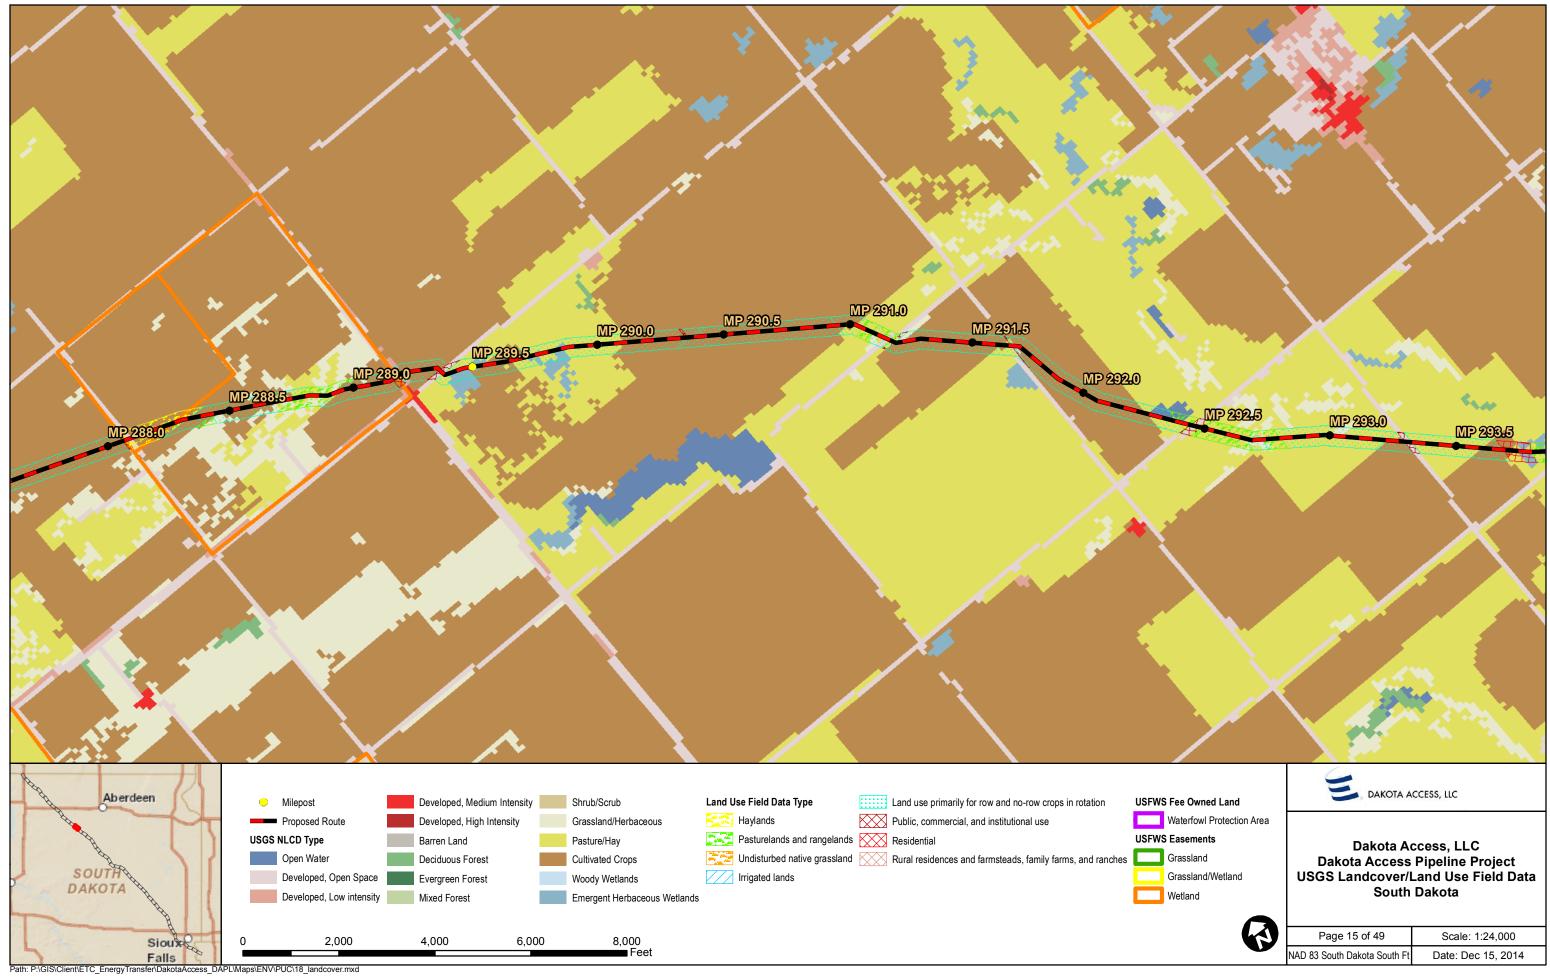

aps\ENV\PUC\18\_landcover.mxd

| Page 8 of 49                 | Scale: 1:24,000    |
|------------------------------|--------------------|
| NAD 83 South Dakota South Ft | Date: Dec 15, 2014 |



NAD 83 South Dakota South Ft Date: Dec 15, 2014



| l |
|---|
| I |
|   |
| l |

| Page 10 of 49                | Scale: 1:24,000    |
|------------------------------|--------------------|
| VAD 83 South Dakota South Ft | Date: Dec 15, 2014 |





| Ĺ |   |
|---|---|
|   | D |

| Page 12 of 49              | Scale: 1:24,000    |
|----------------------------|--------------------|
| D 83 South Dakota South Ft | Date: Dec 15, 2014 |





| Page 14 of 49                | Scale: 1:24,000    |
|------------------------------|--------------------|
| NAD 83 South Dakota South Ft | Date: Dec 15, 2014 |





Path: P:\GIS\Client\ETC\_EnergyTransfer\DakotaAccess\_DAPL\Maps\ENV\PUC\18\_landcover.mxd

| Page 16 of 49               | Scale: 1:24,000    |
|-----------------------------|--------------------|
| AD 83 South Dakota South Ft | Date: Dec 15, 2014 |



































Path: P:\GIS\Client\ETC\_EnergyTransfer\DakotaAccess\_DAPL\Maps\ENV\PUC\18\_landcover.mxd

NAD 83 South Dakota South Ft















| 3 | Page 40 of 49                | Scale: 1:24,000    |
|---|------------------------------|--------------------|
|   | NAD 83 South Dakota South Ft | Date: Dec 15, 2014 |



 Falls

 Path: P:\GIS\Client\ETC\_EnergyTransfer\DakotaAccess\_DAPL\Maps\ENV\PUC\18\_landcover.mxd

| Page 41 of 49                | Scale: 1:24,000    |
|------------------------------|-------------