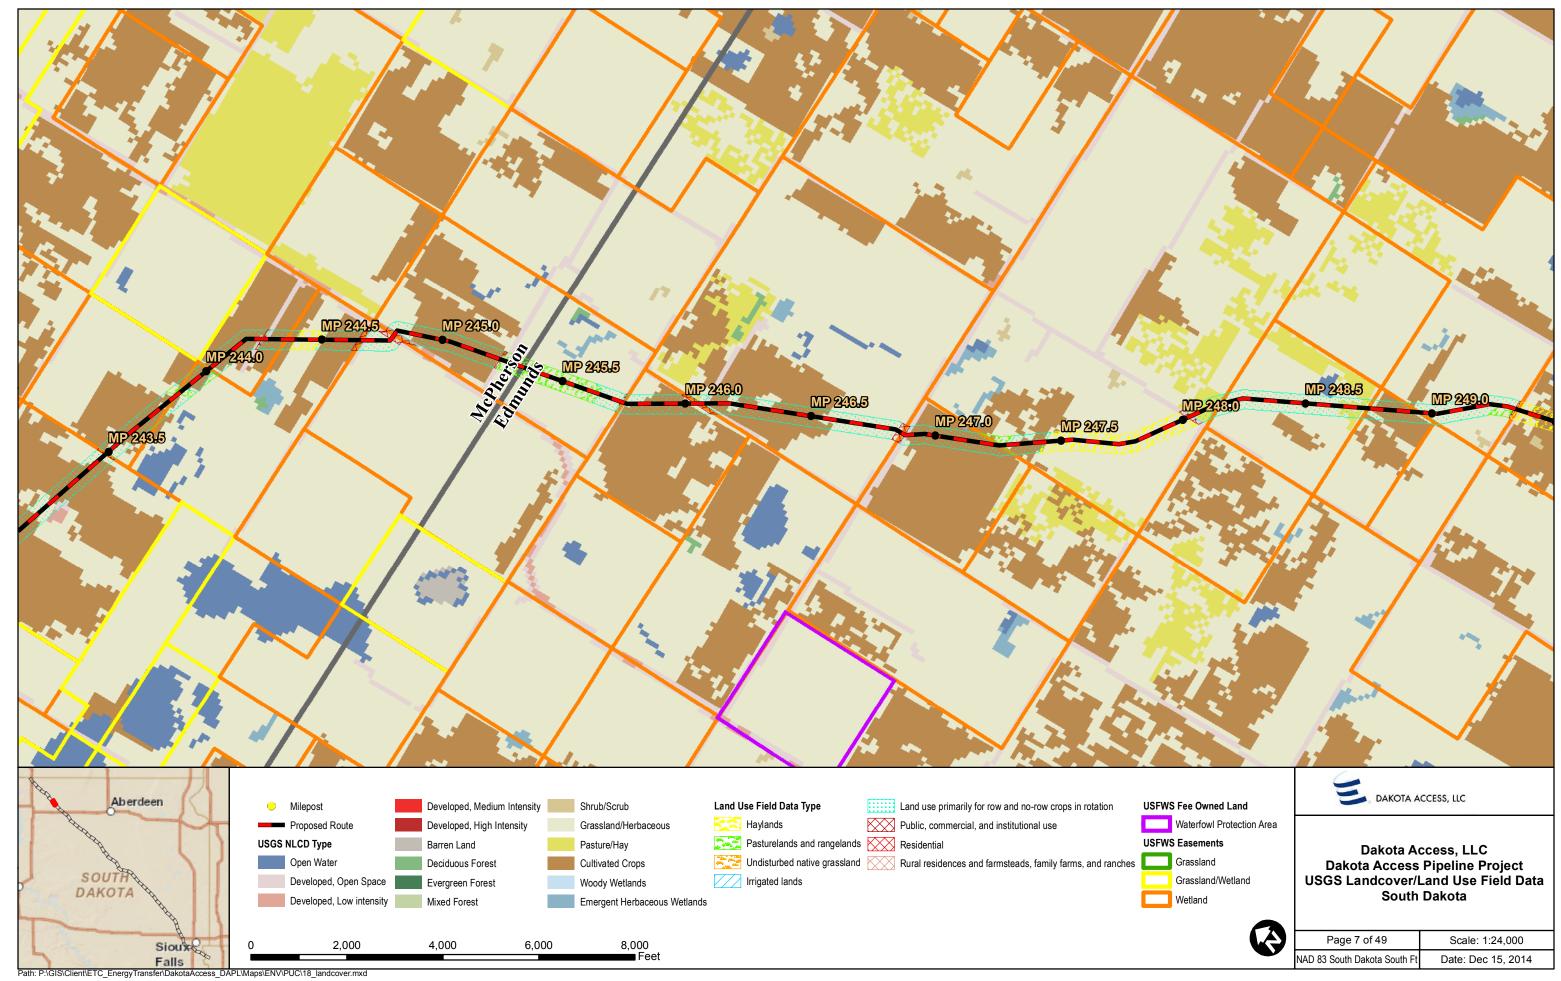

# Exhibit A

**Project Mapping** 

Exhibit A5

## **USGS Landcover/Land Use Field Data Maps**





| Page 2 of 49                 | Scale: 1:24,000    |
|------------------------------|--------------------|
| NAD 83 South Dakota South Ft | Date: Dec 15, 2014 |









 Falls

 Path: P:\GIS\Client\ETC\_EnergyTransfer\DakotaAccess\_DAPL\Maps\ENV\PUC\18\_landcover.mxd

| -   |              |              |
|-----|--------------|--------------|
|     |              | 2            |
|     | $\mathbf{A}$ |              |
| · • |              | $\checkmark$ |
|     |              |              |
|     |              |              |

| Page 6 of 49                 | Scale: 1:24,000    |
|------------------------------|--------------------|
| NAD 83 South Dakota South Ft | Date: Dec 15, 2014 |





 Falls

 Path: P:\GIS\Client\ETC\_EnergyTransfer\DakotaAccess\_DAPL\Maps\ENV\PUC\18\_landcover.mxd

| Page 8 of 49                 | Scale: 1:24,000    |
|------------------------------|--------------------|
| NAD 83 South Dakota South Ft | Date: Dec 15, 2014 |



NAD 83 South Dakota South Ft Date: Dec 15, 2014



| l |
|---|
| I |
|   |
| l |

| Page 10 of 49                | Scale: 1:24,000    |
|------------------------------|--------------------|
| VAD 83 South Dakota South Ft | Date: Dec 15, 2014 |





| Ĺ |   |
|---|---|
|   | D |

| Page 12 of 49              | Scale: 1:24,000    |
|----------------------------|--------------------|
| D 83 South Dakota South Ft | Date: Dec 15, 2014 |





| Page 14 of 49                | Scale: 1:24,000    |
|------------------------------|----