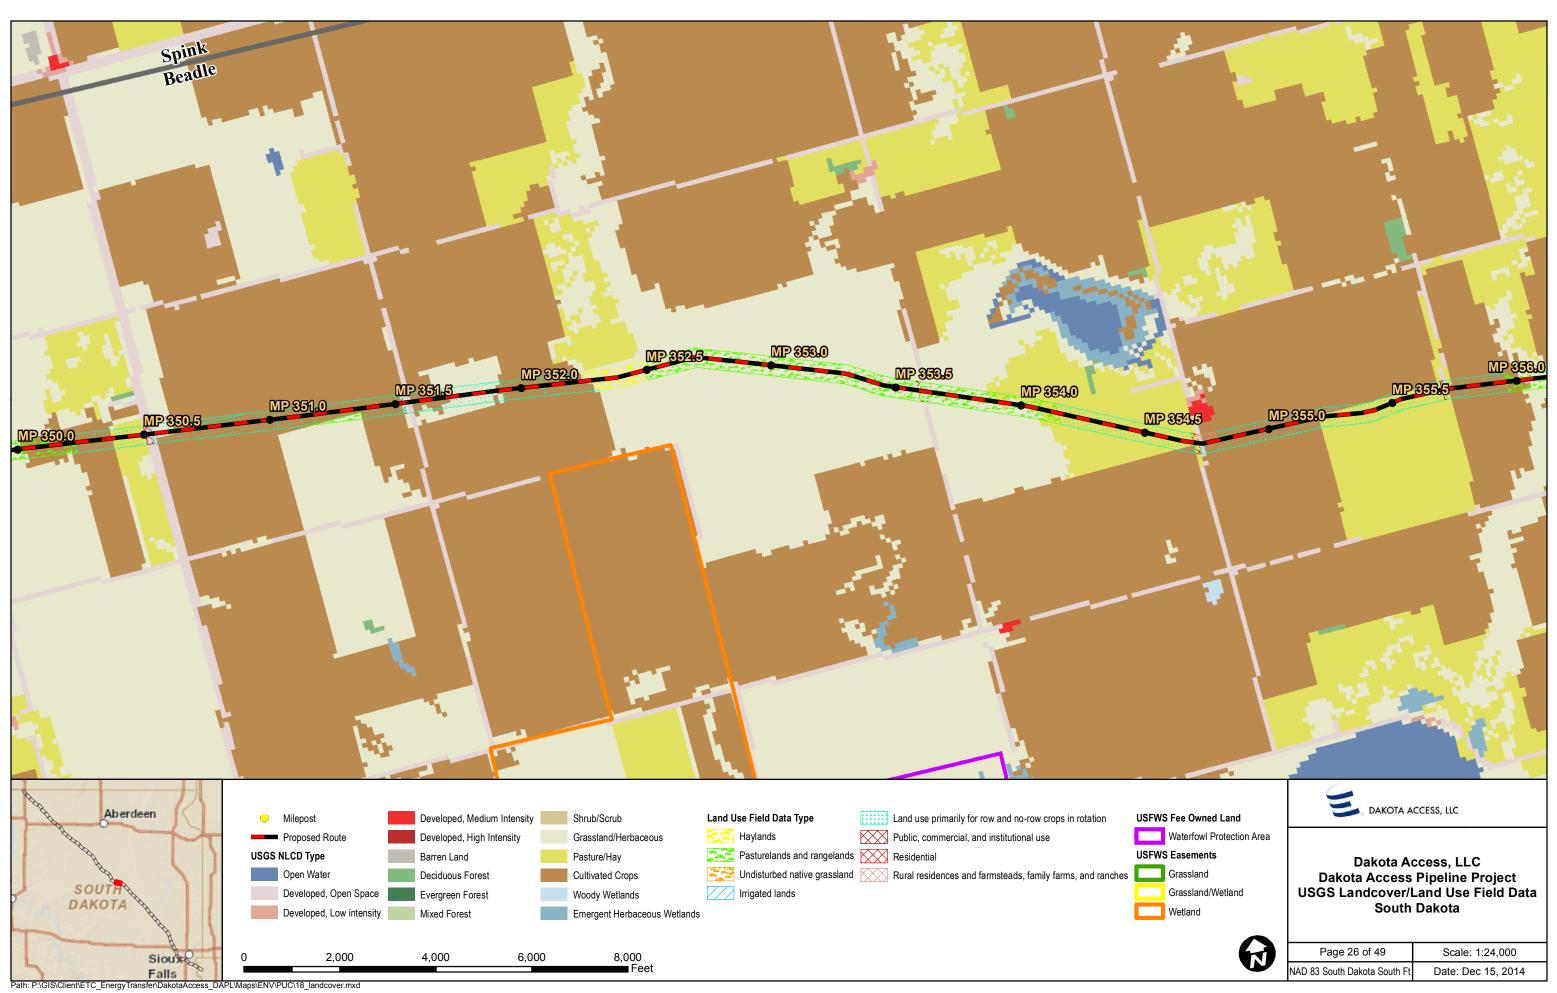

## **USGS Landcover/Land Use Field Data Maps**

| Page 2 of 49                 | Scale: 1:24,000    |
|------------------------------|--------------------|
| NAD 83 South Dakota South Ft | Date: Dec 15, 2014 |