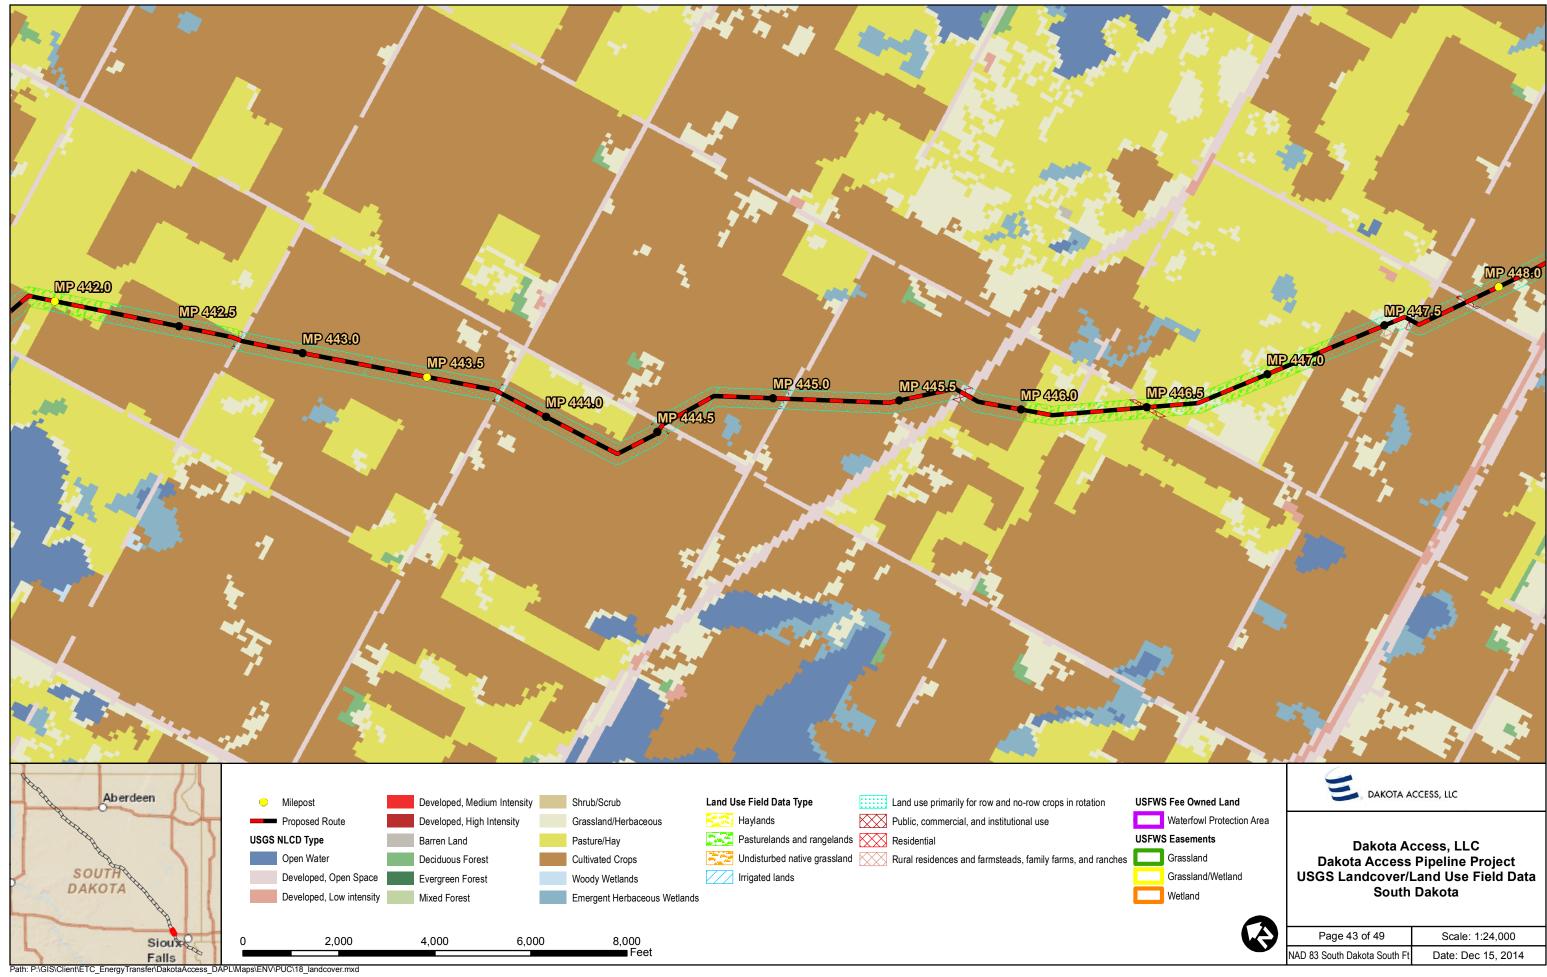

| Page 43 of 49                | Scale: 1:24,000    |
|------------------------------|--------------------|
| NAD 83 South Dakota South Ft | Date: Dec 15, 2014 |

Path: P:\GIS\Client\ETC\_EnergyTransfer\DakotaAccess\_DAPL\Maps\ENV\PUC\18\_landcover.mxd