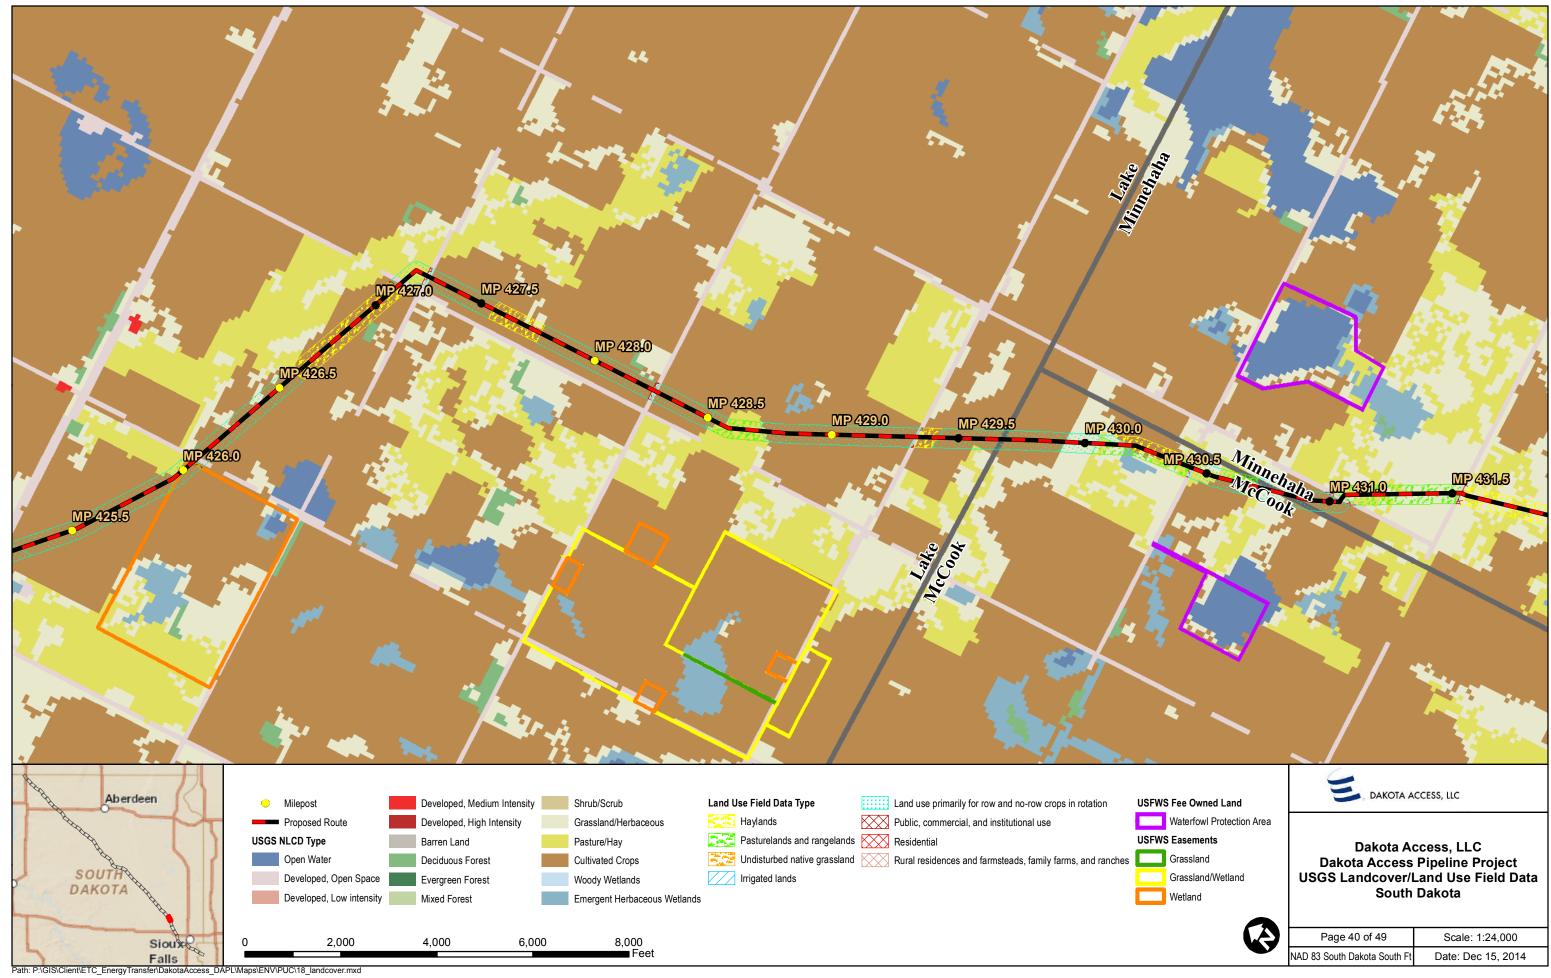

Path: P:\GIS\Client\ETC\_EnergyTransfer\DakotaAccess\_DAPL\Maps\ENV\PUC\18\_landcover.mxd

NAD 83 South Dakota South Ft

| 3 | Page 40 of 49                | Scale: 1:24,000    |
|---|------------------------------|--------------------|
|   | NAD 83 South Dakota South Ft | Date: Dec 15, 2014 |