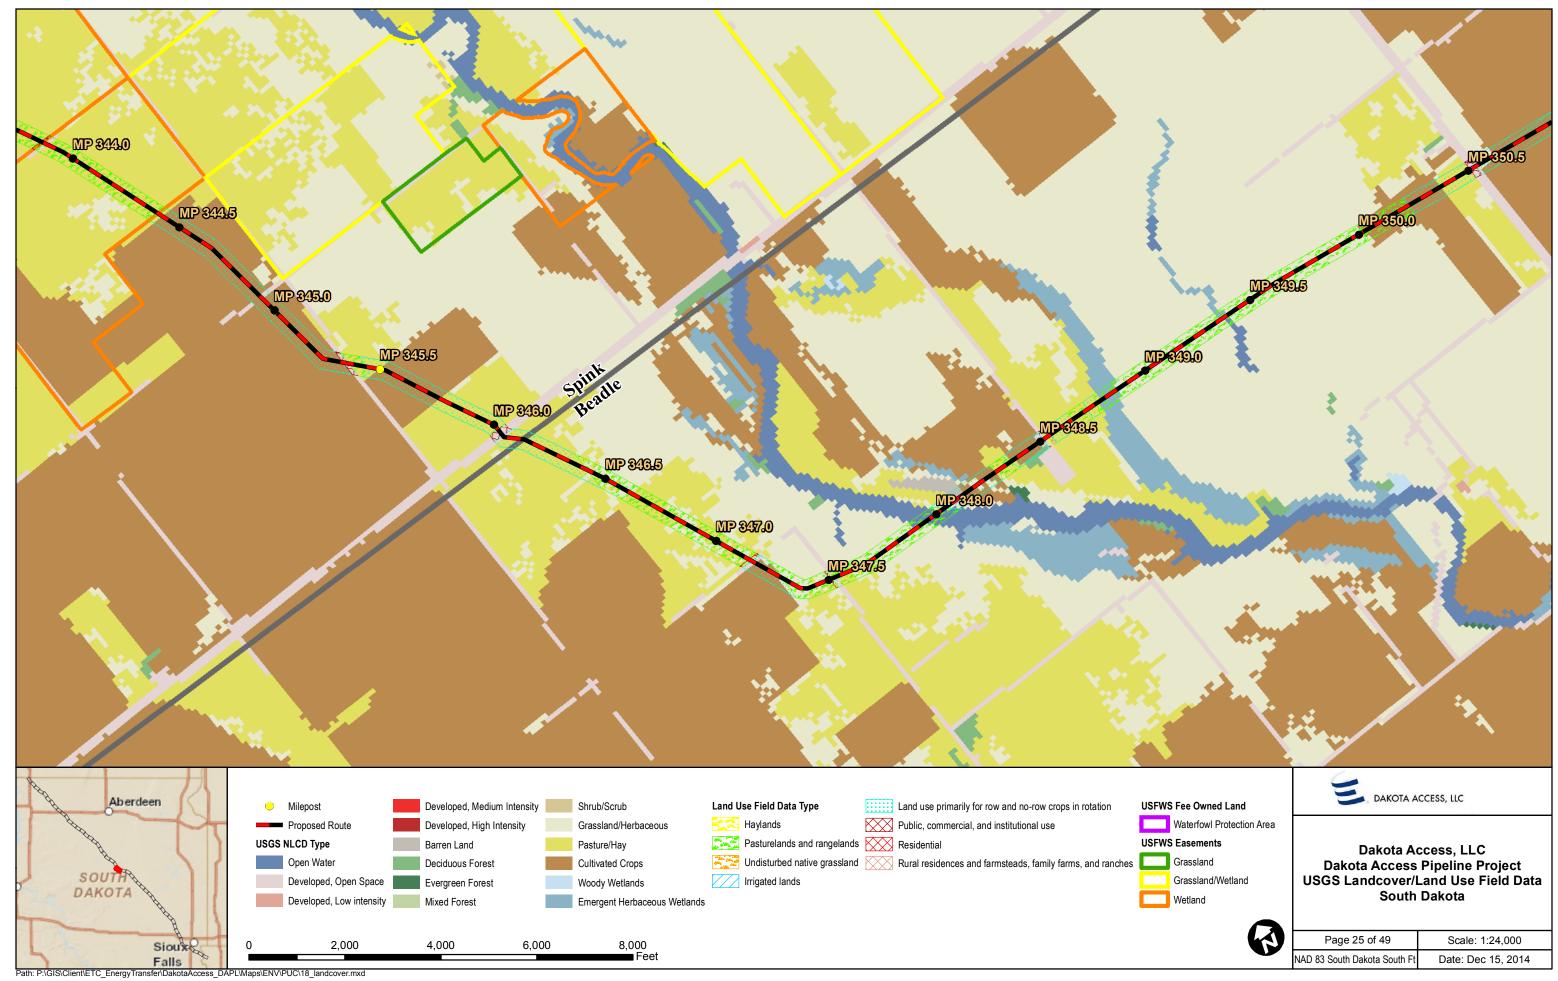

## **USGS Landcover/Land Use Field Data Maps**

| Page 2 of 49                 | Scale: 1:24,000    |
|------------------------------|--------------------|
| NAD 83 South Dakota South Ft | Date: Dec 15, 2014 |