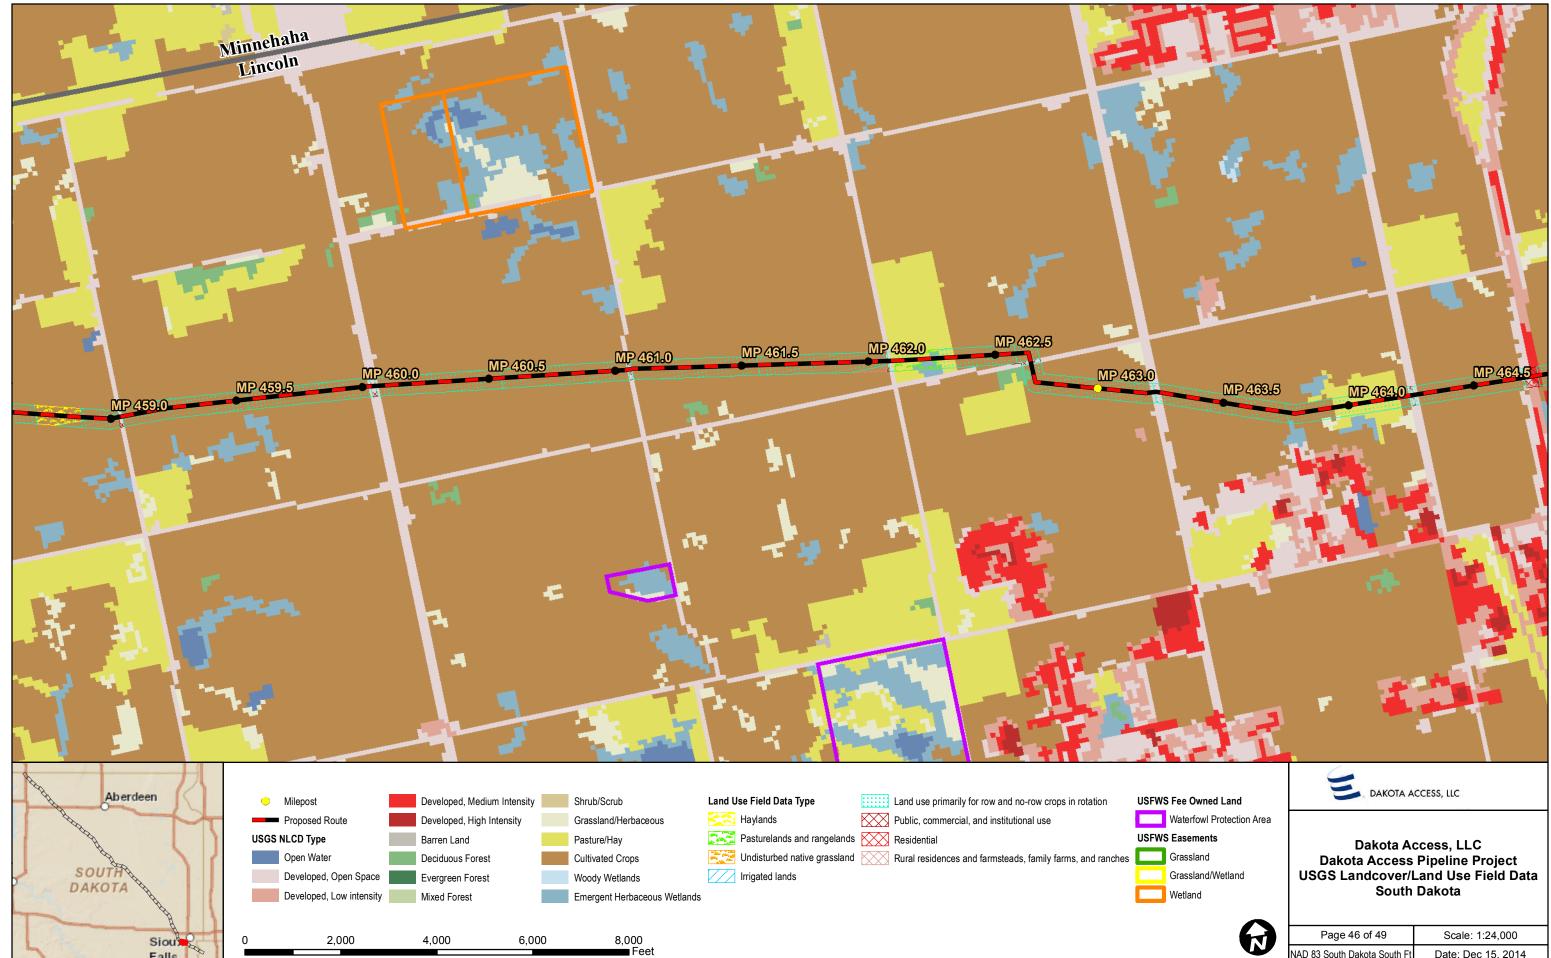

| Page 46 of 49                | Scale: 1:24,000    |
|------------------------------|--------------------|
| IAD 83 South Dakota South Ft | Date: Dec 15, 2014 |