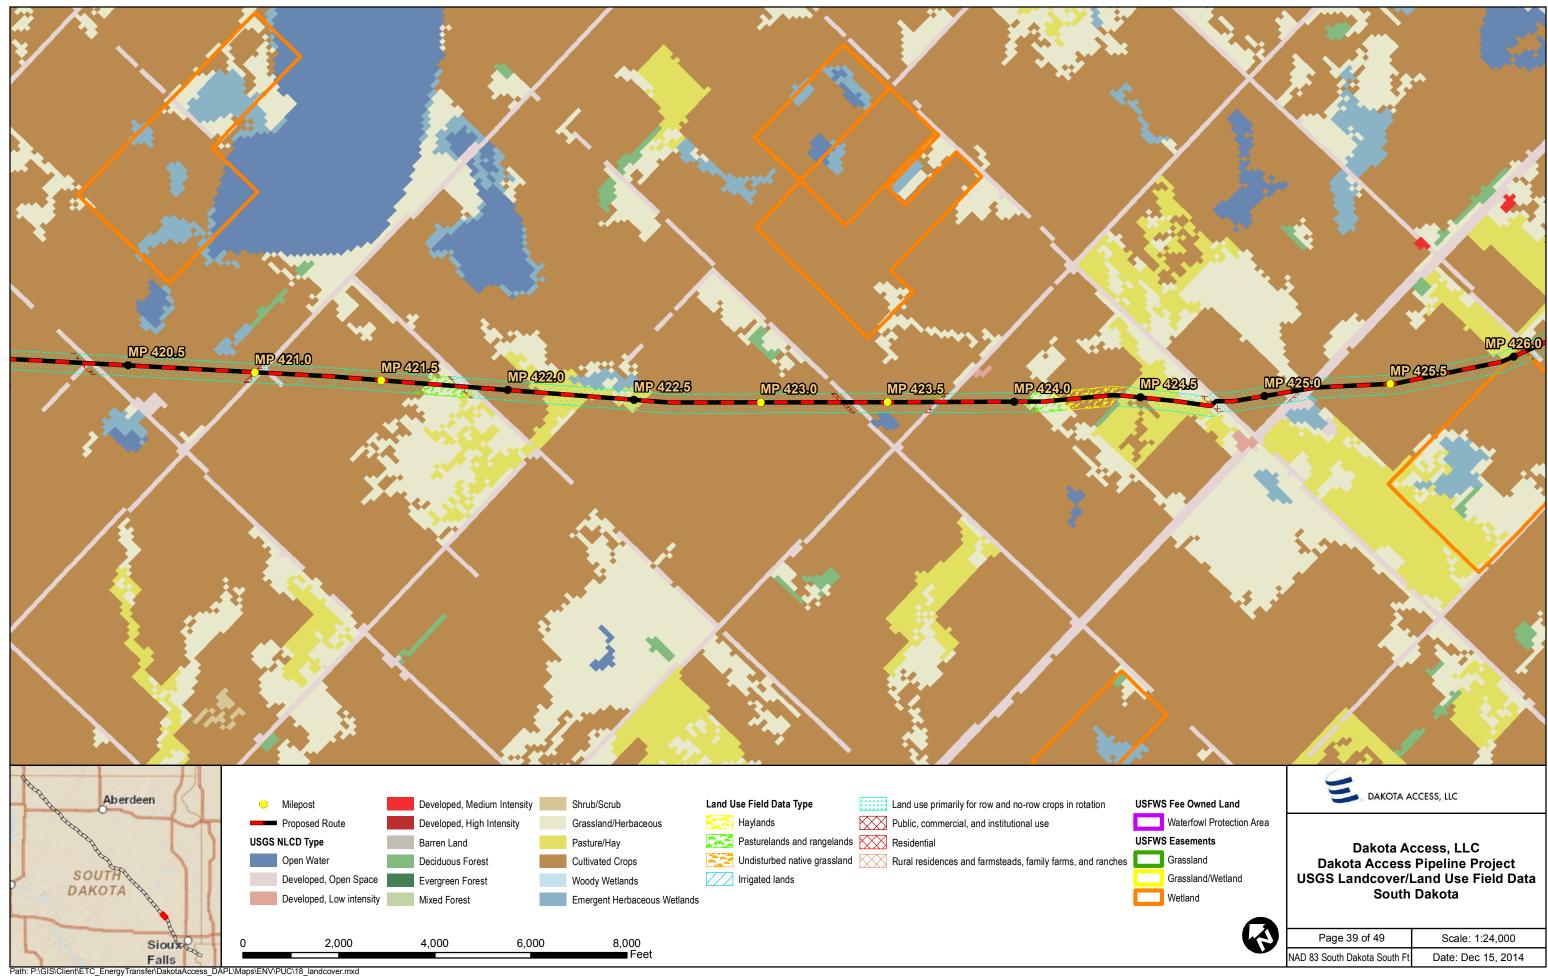

ate: Dec 15, 2014 |





| Ĺ |   |
|---|---|
|   | D |

| Page 12 of 49              | Scale: 1:24,000    |
|----------------------------|--------------------|
| D 83 South Dakota South Ft | Date: Dec 15, 2014 |





| Page 14 of 49                | Scale: 1:24,000    |
|------------------------------|--------------------|
| NAD 83 South Dakota South Ft | Date: Dec 15, 2014 |





Path: P:\GIS\Client\ETC\_EnergyTransfer\DakotaAccess\_DAPL\Maps\ENV\PUC\18\_landcover.mxd

| Page 16 of 49               | Scale: 1:24,000    |
|-----------------------------|--------------------|
| AD 83 South Dakota South Ft | Date: Dec 15, 2014 |



































Path: P:\GIS\Client\ETC\_EnergyTransfer\DakotaAccess\_DAPL\Maps\ENV\PUC\18\_landcover.mxd

NAD 83 South Dakota South Ft















| 3 | Page 40 of 49                | Scale: 1:24,000    |
|---|------------------------------|--------------------|
|   | NAD 83 South Dakota South Ft | Date: Dec 15, 2014 |



 Falls

 Path: P:\GIS\Client\ETC\_EnergyTransfer\DakotaAccess\_DAPL\Maps\ENV\PUC\18\_landcover.mxd

| Page 41 of 49                | Scale: 1:24,000    |
|------------------------------|--------------------|
| IAD 83 South Dakota South Ft | Date: Dec 15, 2014 |



| Dama 40 of 40                |                    |
|------------------------------|--------------------|
| Page 42 of 49                | Scale: 1:24,000    |
| IAD 83 South Dakota South Ft | Date: Dec 15, 2014 |



| Page 43 of 49                | Scale: 1:24,000    |
|------------------------------|--------------------|
| NAD 83 South Dakota South