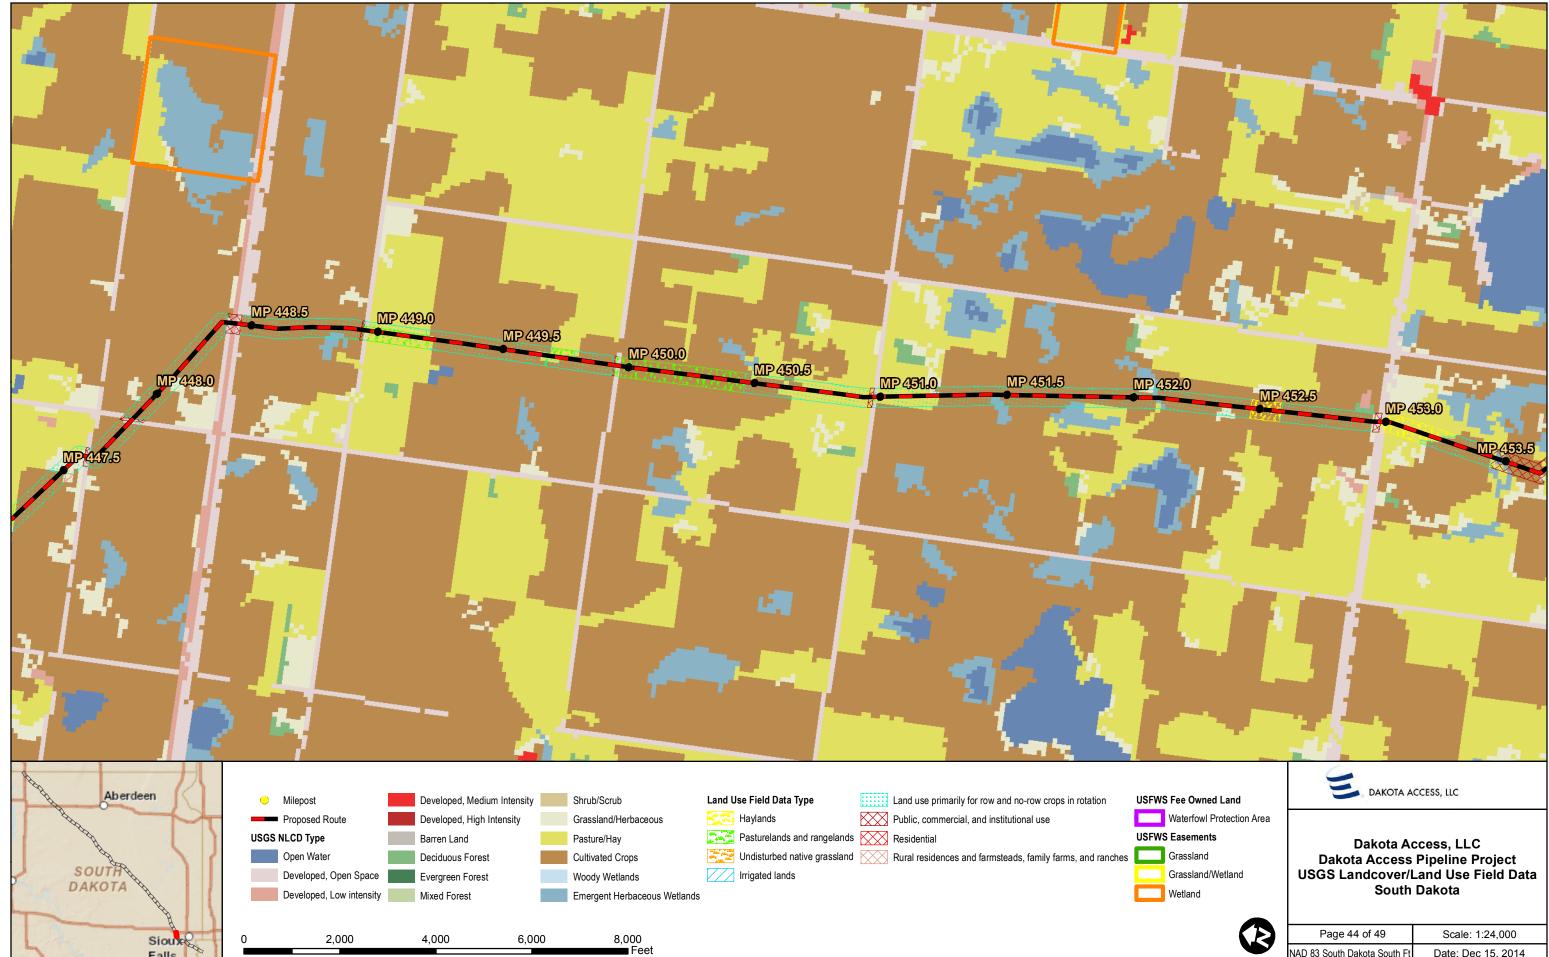

| Page 44 of 49                | Scale: 1:24,000    |
|------------------------------|--------------------|
| NAD 83 South Dakota South Ft | Date: Dec 15, 2014 |

Path: P:\GIS\Client\ETC\_EnergyTransfer\DakotaAccess\_DAPL\Maps\ENV\PUC\18\_landcover.mxd