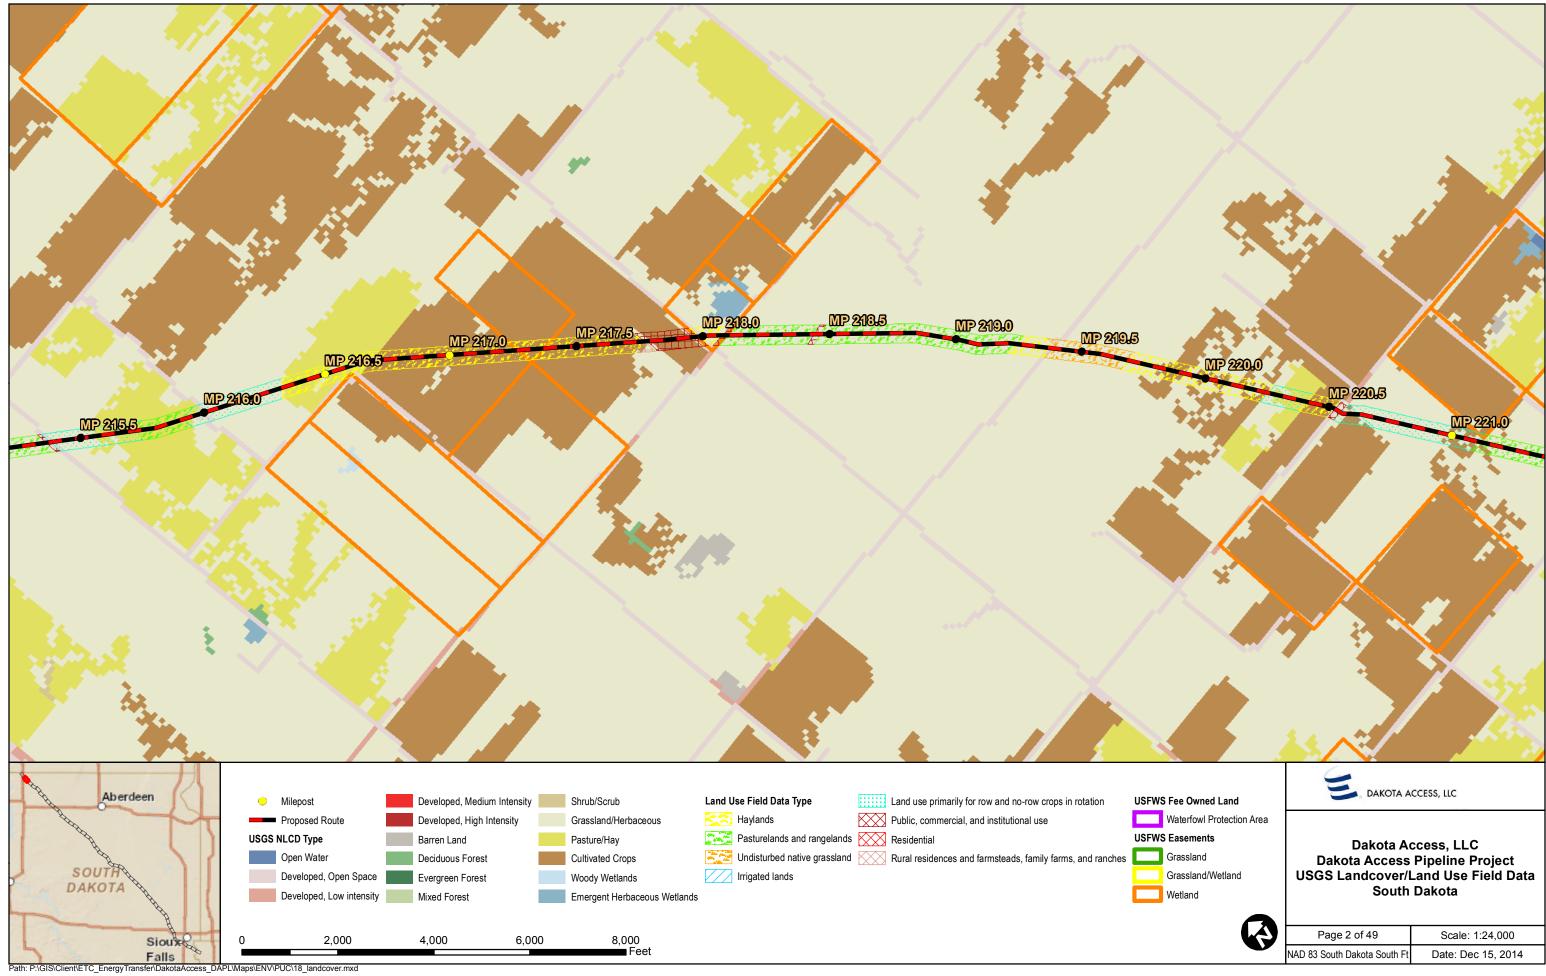

## **USGS Landcover/Land Use Field Data Maps**

| Page 2 of 49                 | Scale: 1:24,000    |
|------------------------------|--------------------|
| NAD 83 South Dakota South Ft | Date: Dec 15, 2014 |

 Falls

 Path: P:\GIS\Client\ETC\_EnergyTransfer\DakotaAccess\_DAPL\Maps\ENV\PUC\18\_landcover.mxd

| -   |              |              |
|-----|--------------|--------------|
|     |              | 2            |
|     | $\mathbf{A}$ |              |
| · • |              | $\checkmark$ |
|     |              |              |
|     |              |              |