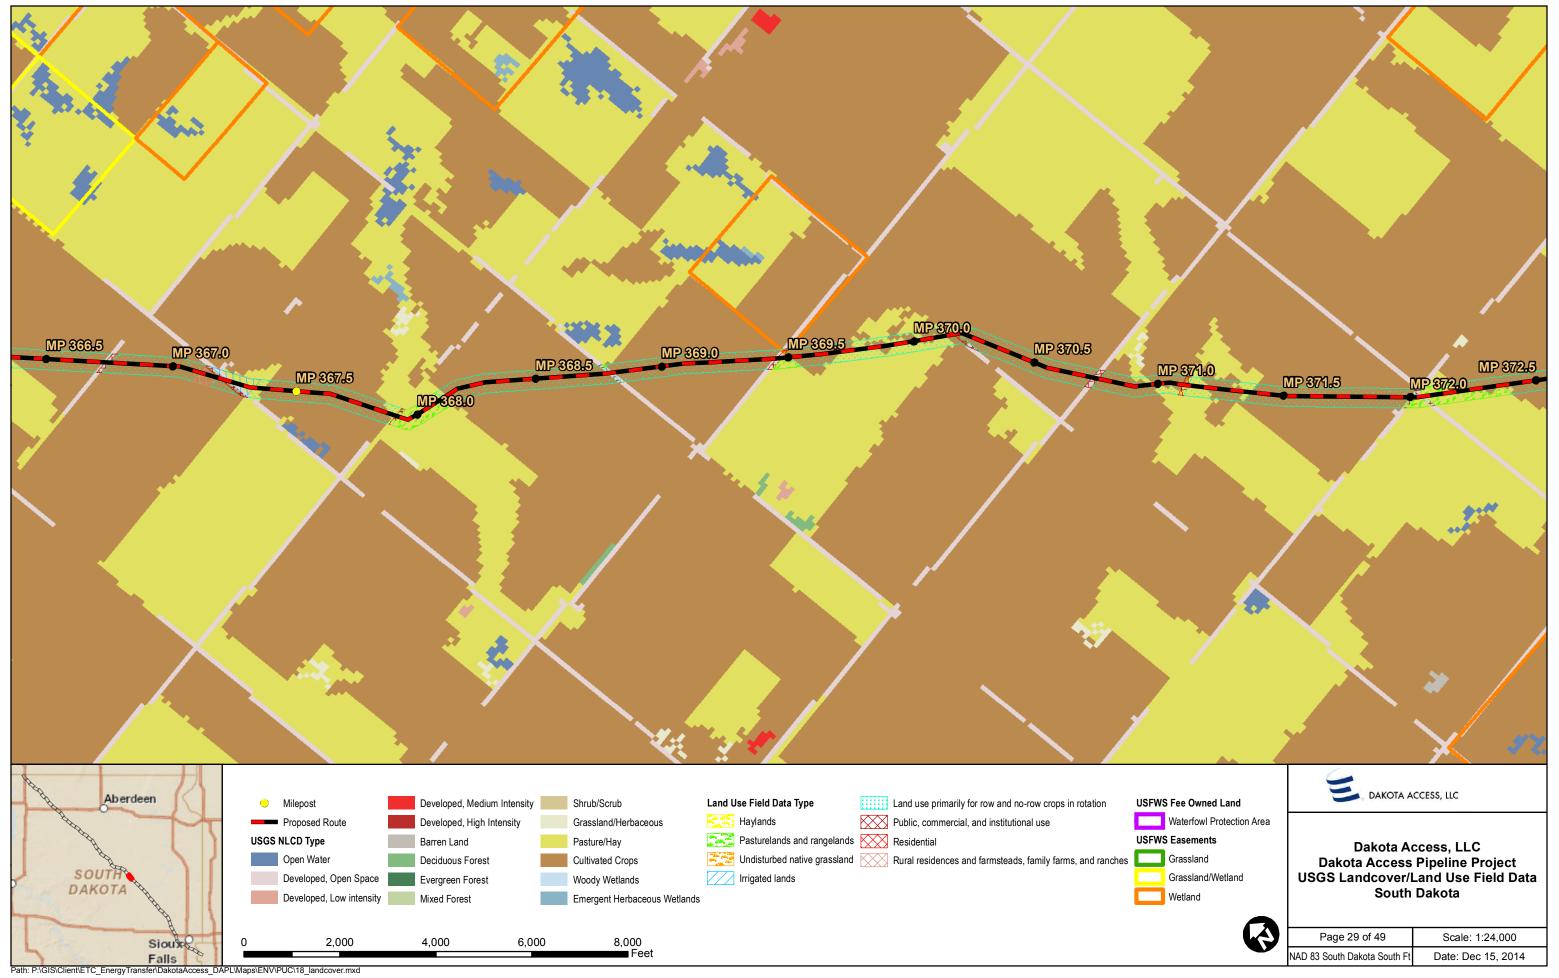

## **USGS Landcover/Land Use Field Data Maps**

| Page 2 of 49                 | Scale: 1:24,000    |
|------------------------------|--------------------|
| NAD 83 South Dakota South Ft | Date: Dec 15, 2014 |