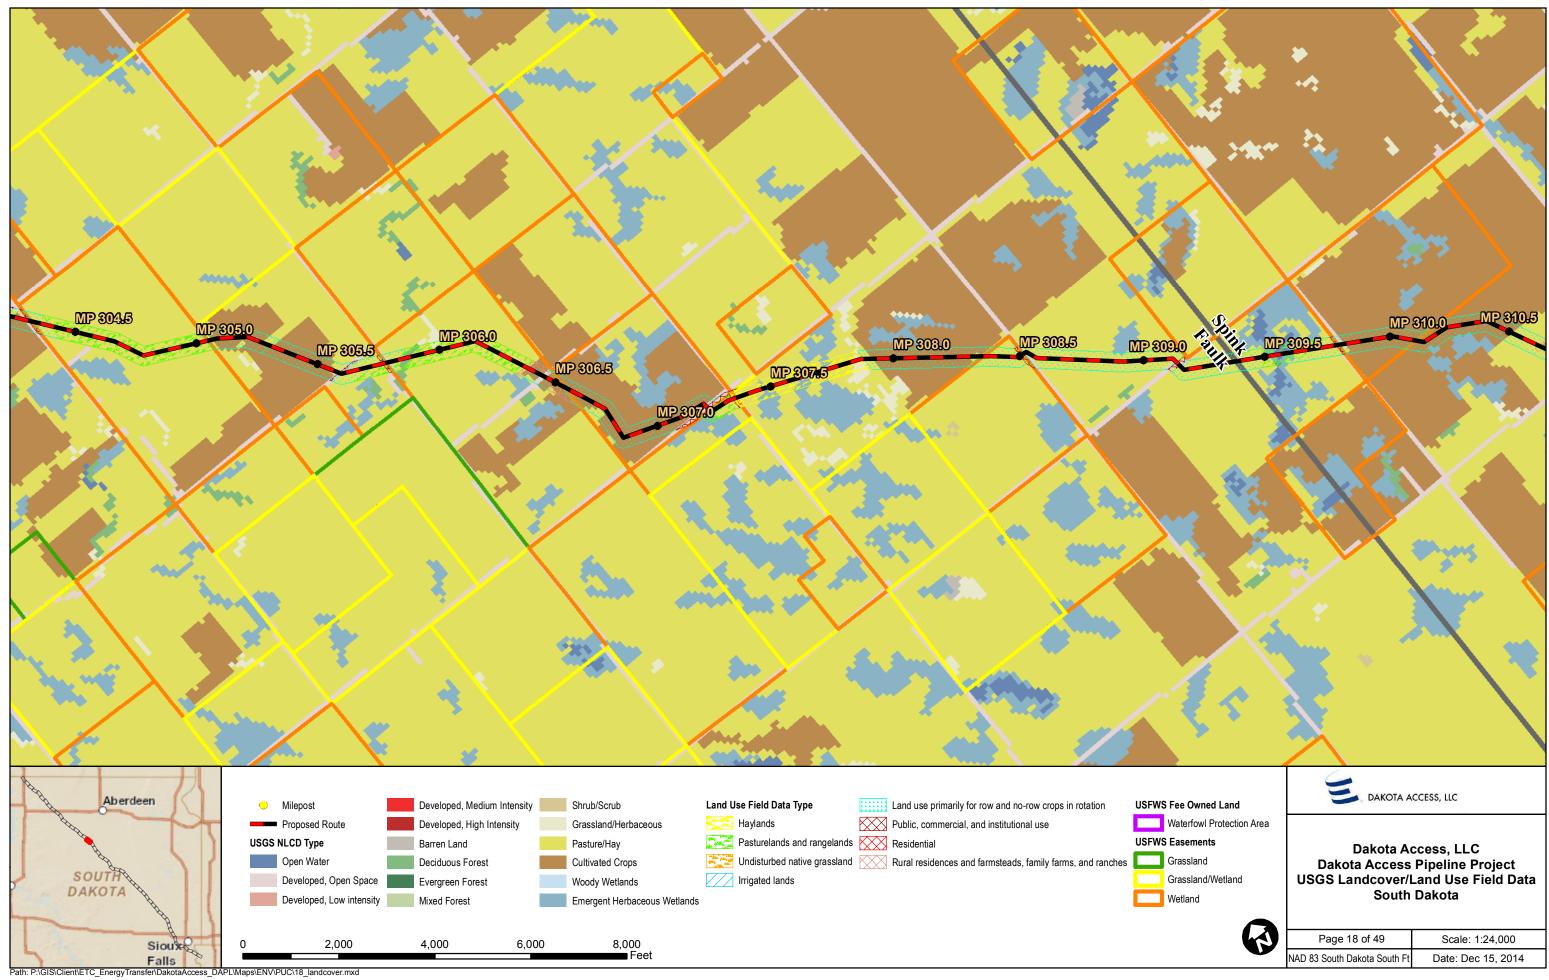

Path: P:\GIS\Client\ETC\_EnergyTransfer\DakotaAccess\_DAPL\Maps\ENV\PUC\18\_landcover.mxd

| Page 16 of 49               | Scale: 1:24,000    |
|-----------------------------|--------------------|
| AD 83 South Dakota South Ft | Date: Dec 15, 2014 |