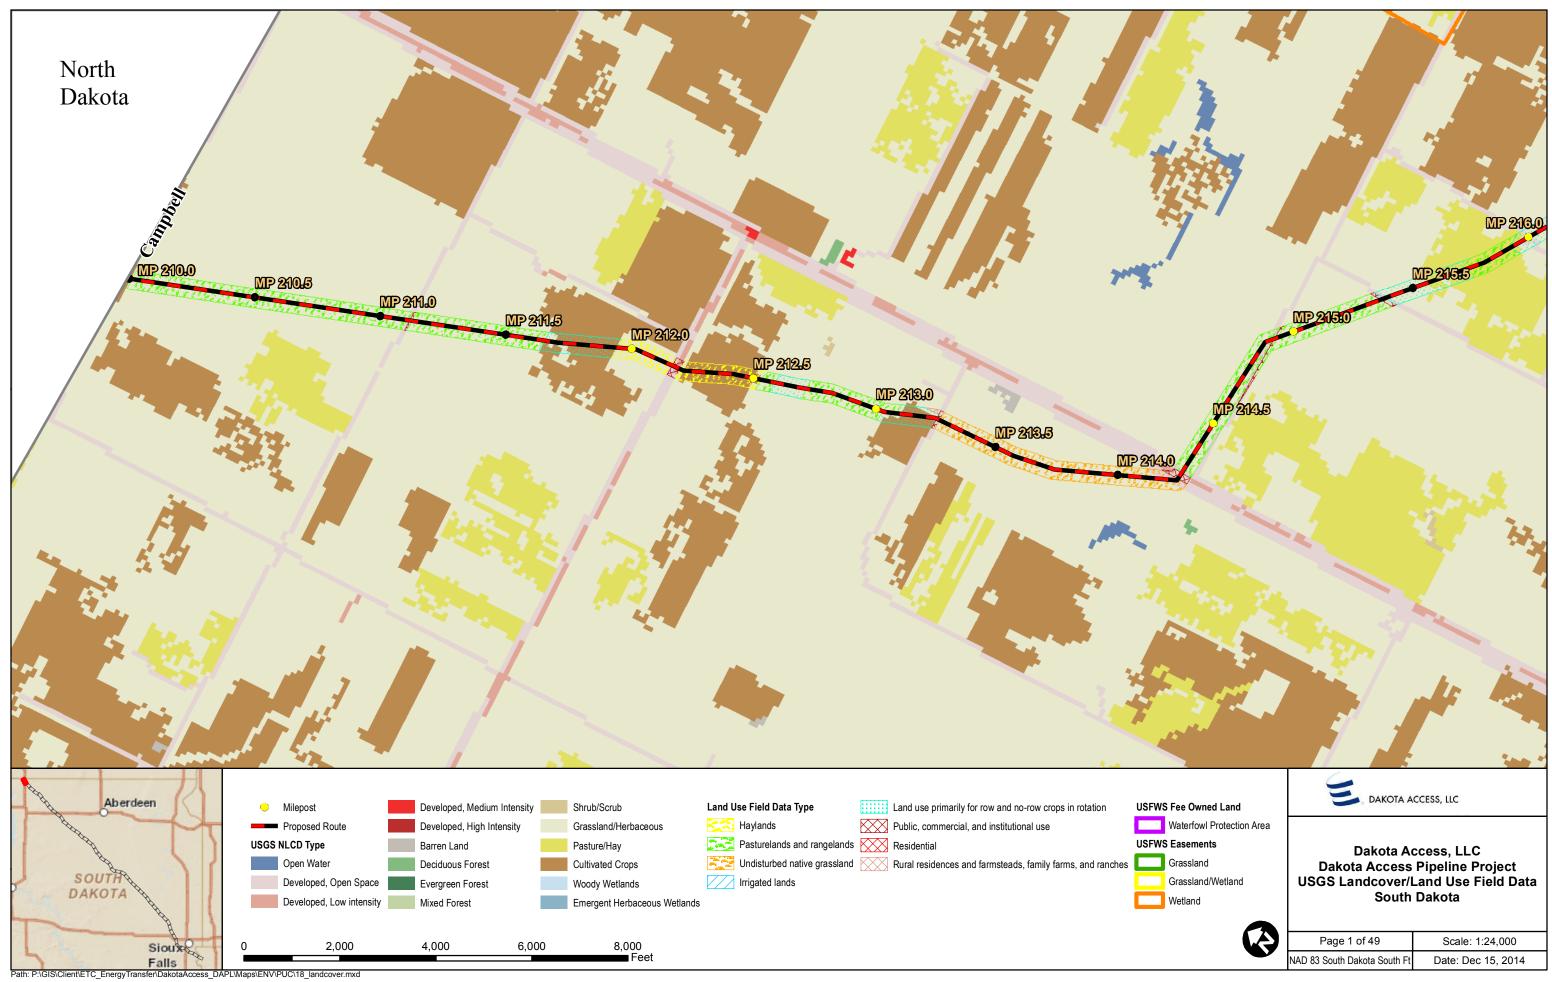

## Exhibit A

**Project Mapping** 

Exhibit A5

## **USGS Landcover/Land Use Field Data Maps**

| Page 2 of 49                 | Scale: 1:24,000    |
|------------------------------|--------------------|
| NAD 83 South Dakota South Ft | Date: Dec 15, 2014 |