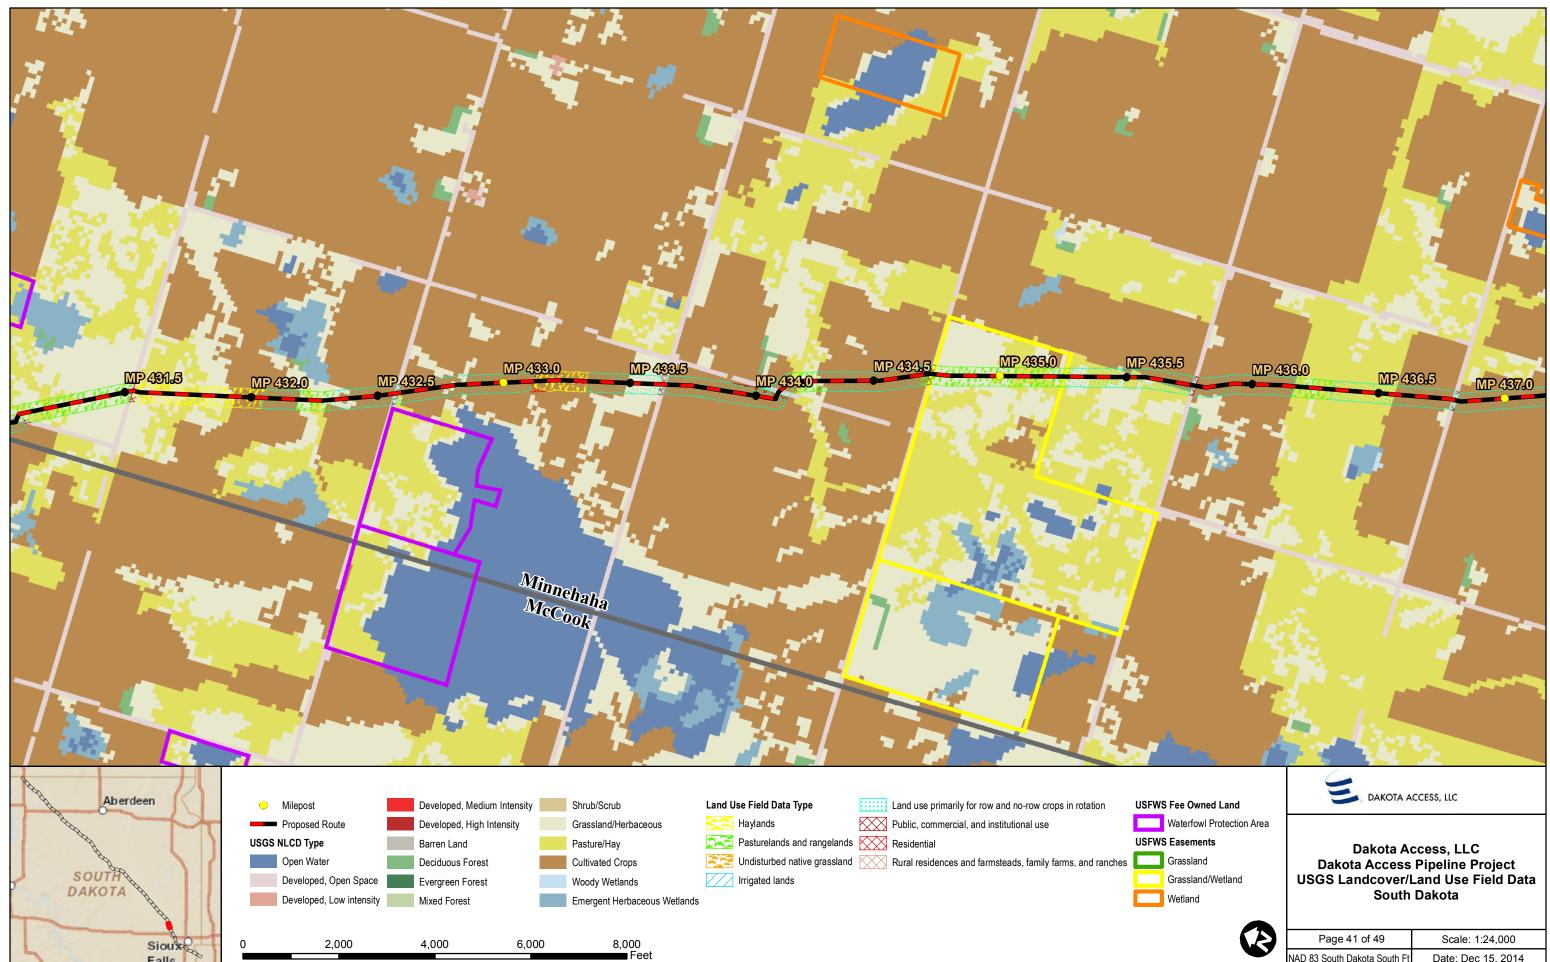

 Falls

 Path: P:\GIS\Client\ETC\_EnergyTransfer\DakotaAccess\_DAPL\Maps\ENV\PUC\18\_landcover.mxd

| Page 41 of 49                | Scale: 1:24,000    |
|------------------------------|--------------------|
| IAD 83 South Dakota South Ft | Date: Dec 15, 2014 |