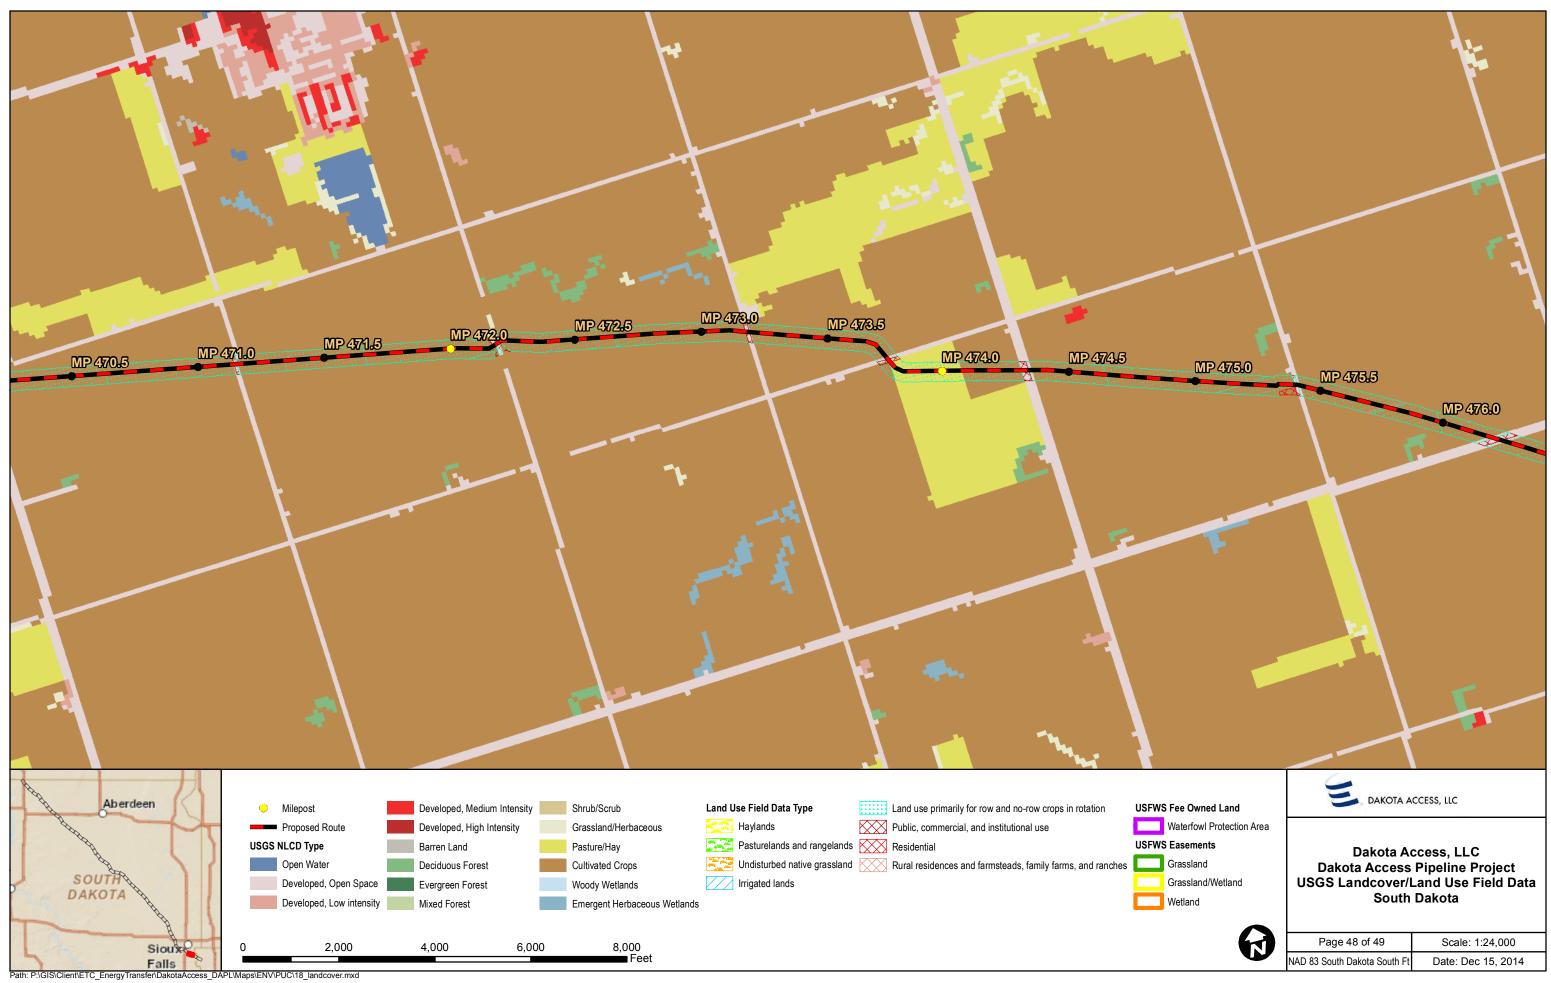

c 15, 2014 |



Path: P:\GIS\Client\ETC\_EnergyTransfer\DakotaAccess\_DAPL\Maps\ENV\PUC\18\_landcover.mxd

| Page 44 of 49                | Scale: 1:24,000    |
|------------------------------|--------------------|
| NAD 83 South Dakota South Ft | Date: Dec 15, 2014 |



Path: P:\GIS\Client\ETC\_EnergyTransfer\DakotaAccess\_DAPL\Maps\ENV\PUC\18\_landcover.mxd

| - |
|---|

| Page 45 of 49              | Scale: 1:24,000    |
|----------------------------|--------------------|
| D 83 South Dakota South Ft | Date: Dec 15, 2014 |



 Falls

 Path: P:\GIS\Client\ETC\_EnergyTransfer\DakotaAccess\_DAPL\Maps\ENV\PUC\18\_landcover.mxd

| Page 46 of 49                | Scale: 1:24,000    |
|------------------------------|--------------------|
| IAD 83 South Dakota South Ft | Date: Dec 15, 2014 |