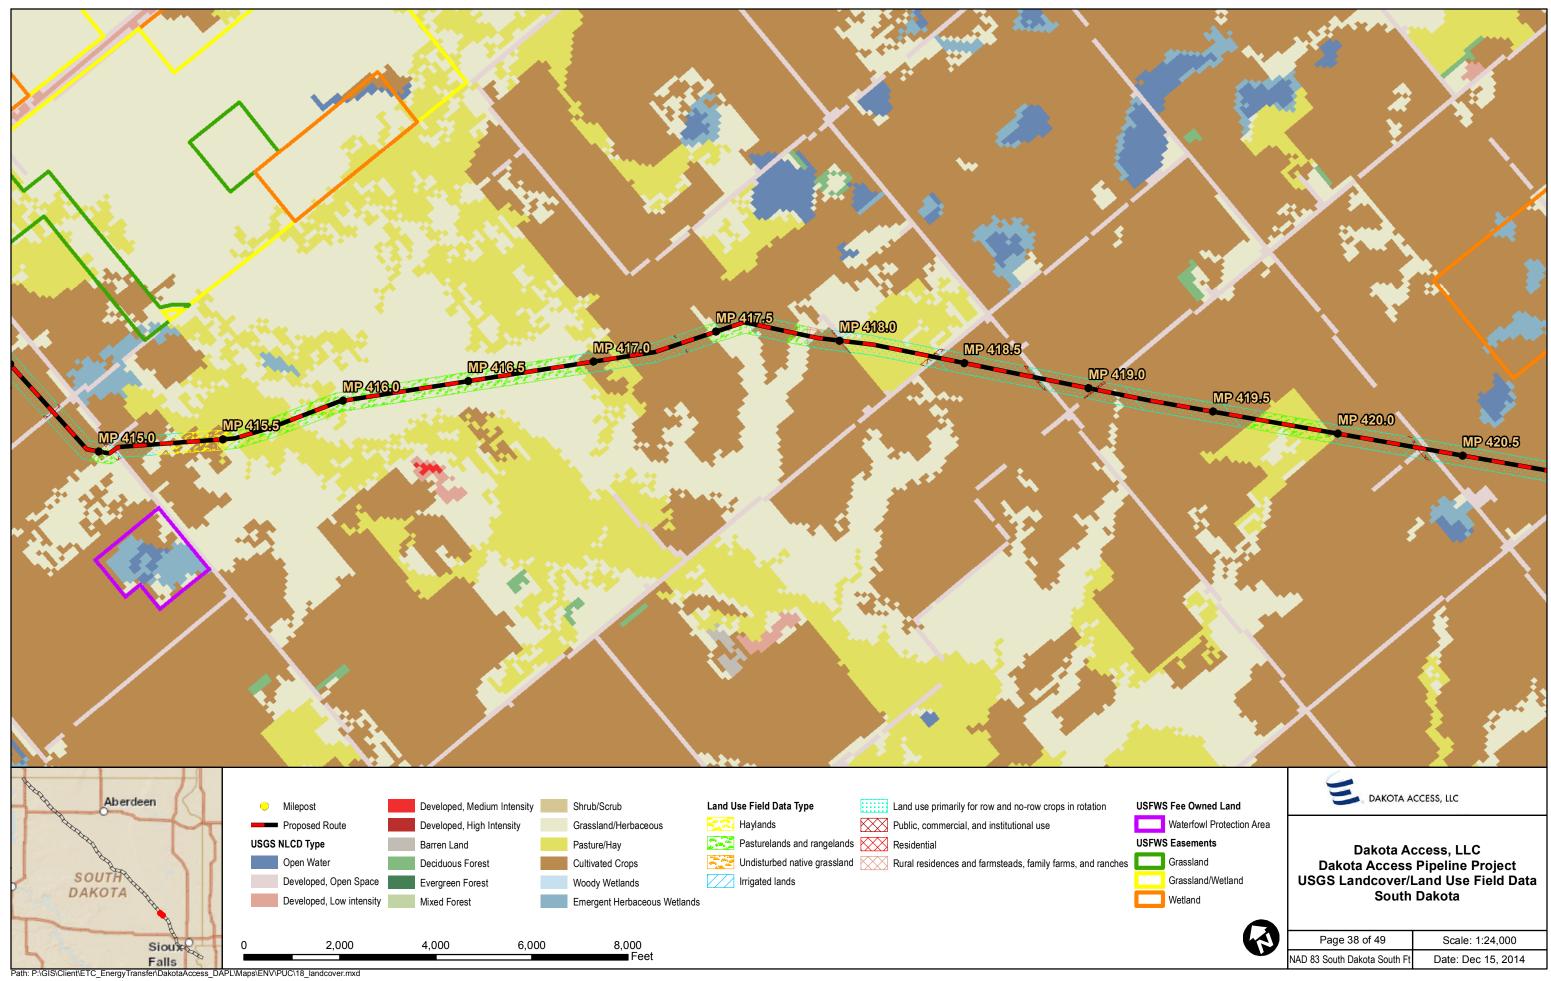

Date: Dec 15, 2014 |





| Ĺ |   |
|---|---|
|   | D |

| Page 12 of 49              | Scale: 1:24,000    |
|----------------------------|--------------------|
| D 83 South Dakota South Ft | Date: Dec 15, 2014 |





| Page 14 of 49                | Scale: 1:24,000    |
|------------------------------|--------------------|
| NAD 83 South Dakota South Ft | Date: Dec 15, 2014 |





Path: P:\GIS\Client\ETC\_EnergyTransfer\DakotaAccess\_DAPL\Maps\ENV\PUC\18\_landcover.mxd

| Page 16 of 49               | Scale: 1:24,000    |
|-----------------------------|--------------------|
| AD 83 South Dakota South Ft | Date: Dec 15, 2014 |



































Path: P:\GIS\Client\ETC\_EnergyTransfer\DakotaAccess\_DAPL\Maps\ENV\PUC\18\_landcover.mxd

NAD 83 South Dakota South Ft















| 3 | Page 40 of 49                | Scale: 1:24,000    |
|---|------------------------------|--------------------|
|   | NAD 83 South Dakota South Ft | Date: Dec 15, 2014 |



 Falls

 Path: P:\GIS\Client\ETC\_EnergyTransfer\DakotaAccess\_DAPL\Maps\ENV\PUC\18\_landcover.mxd

| Page 41 of 49                | Scale: 1:24,000    |
|------------------------------|--------------------|
| IAD 83 South Dakota South Ft | Date: Dec 15, 2014 |



| Dama 40 of 40                |                    |
|------------------------------|--------------------|
| Page 42 of 49                | Scale: 1:24,000    |
| IAD 83 South Dakota South Ft | Date: Dec 15, 2014 |



| Page 43 of 49                | Scale: 1:24,000    |
|------------------------------|--------------------|
| NAD 83 South Dakota Sou