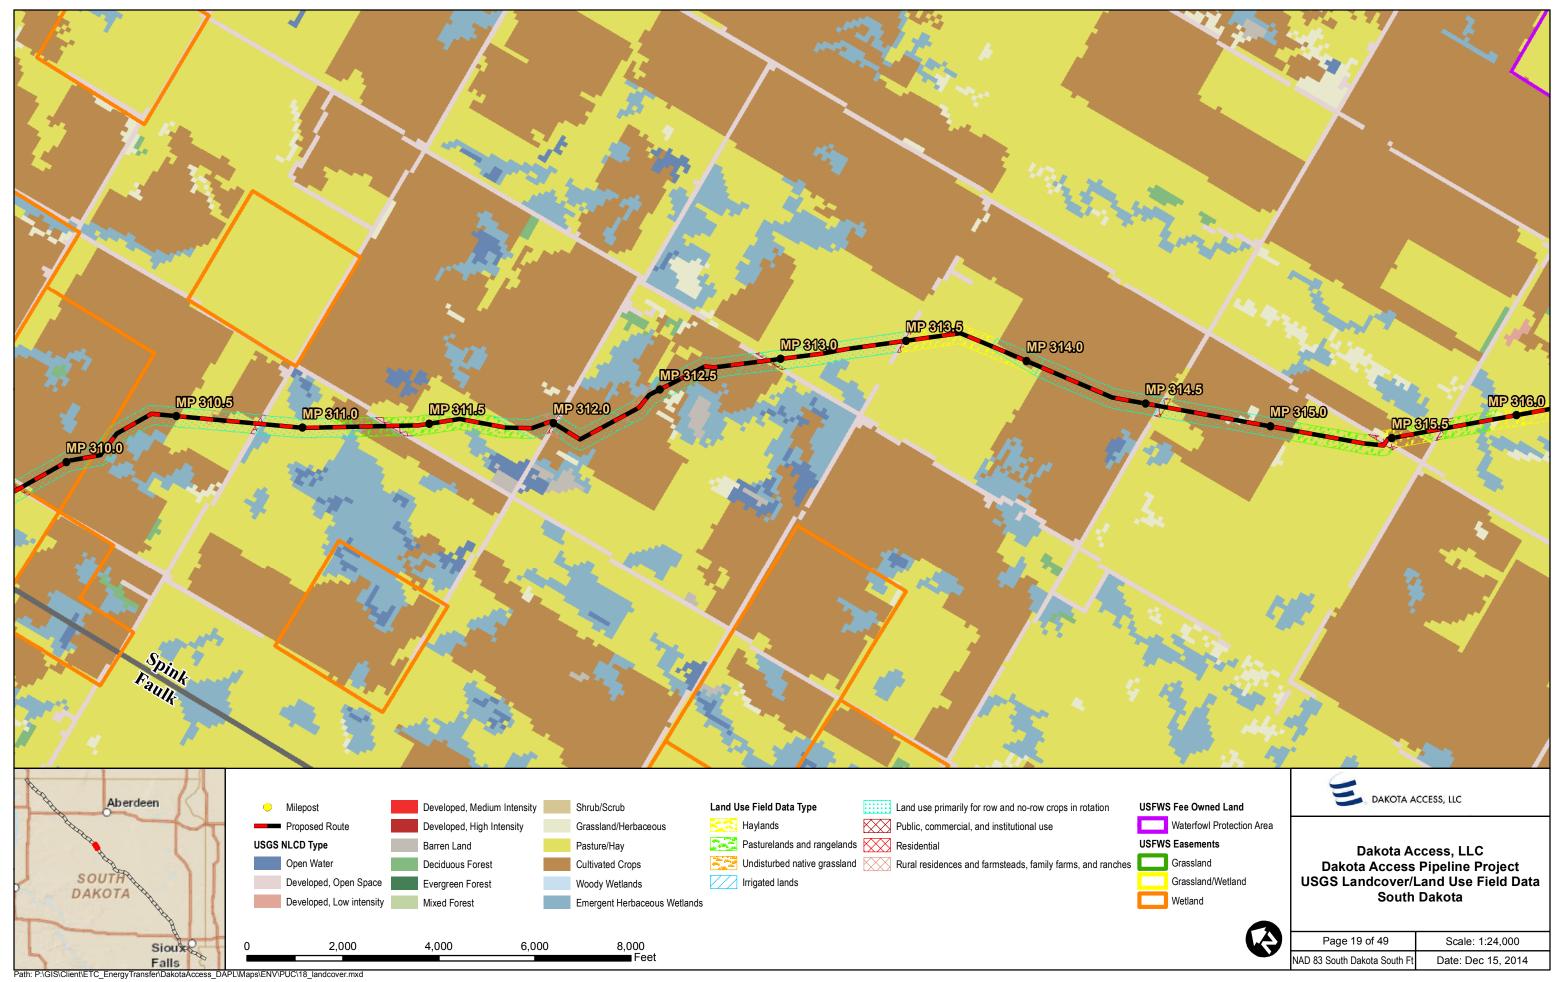

Path: P:\GIS\Client\ETC\_EnergyTransfer\DakotaAccess\_DAPL\Maps\ENV\PUC\18\_landcover.mxd

| Page 16 of 49               | Scale: 1:24,000    |
|-----------------------------|--------------------|
| AD 83 South Dakota South Ft | Date: Dec 15, 2014 |