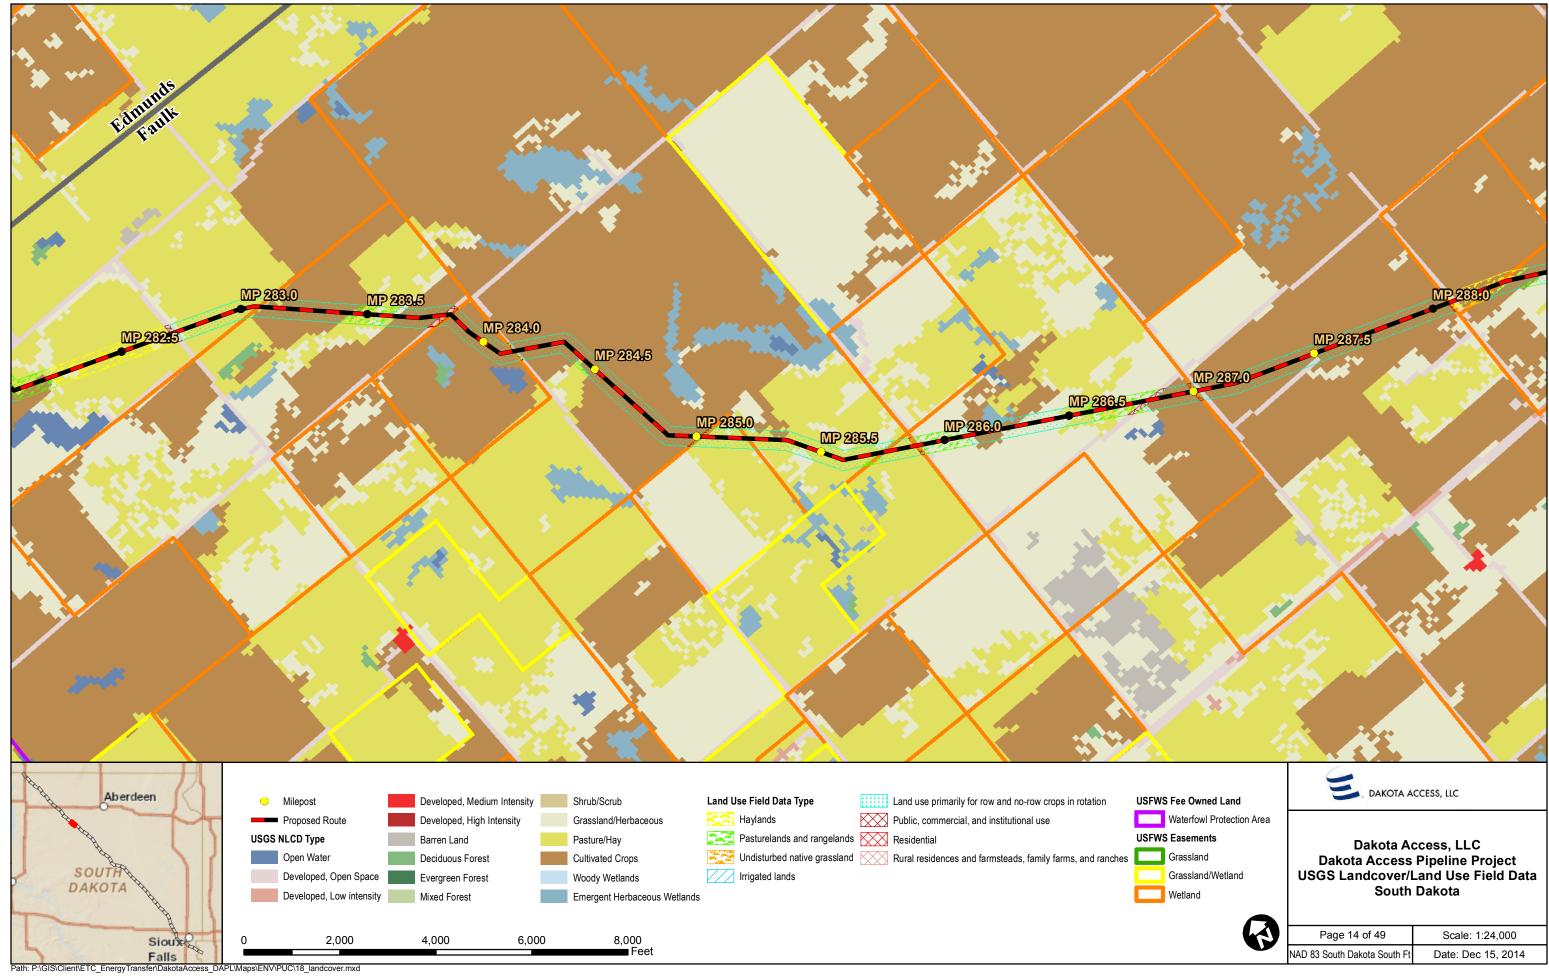

| Page 12 of 49              | Scale: 1:24,000    |
|----------------------------|--------------------|
| D 83 South Dakota South Ft | Date: Dec 15, 2014 |

| Page 14 of 49                | Scale: 1:24,000    |
|------------------------------|--------------------|
| NAD 83 South Dakota South Ft | Date: Dec 15, 2014 |