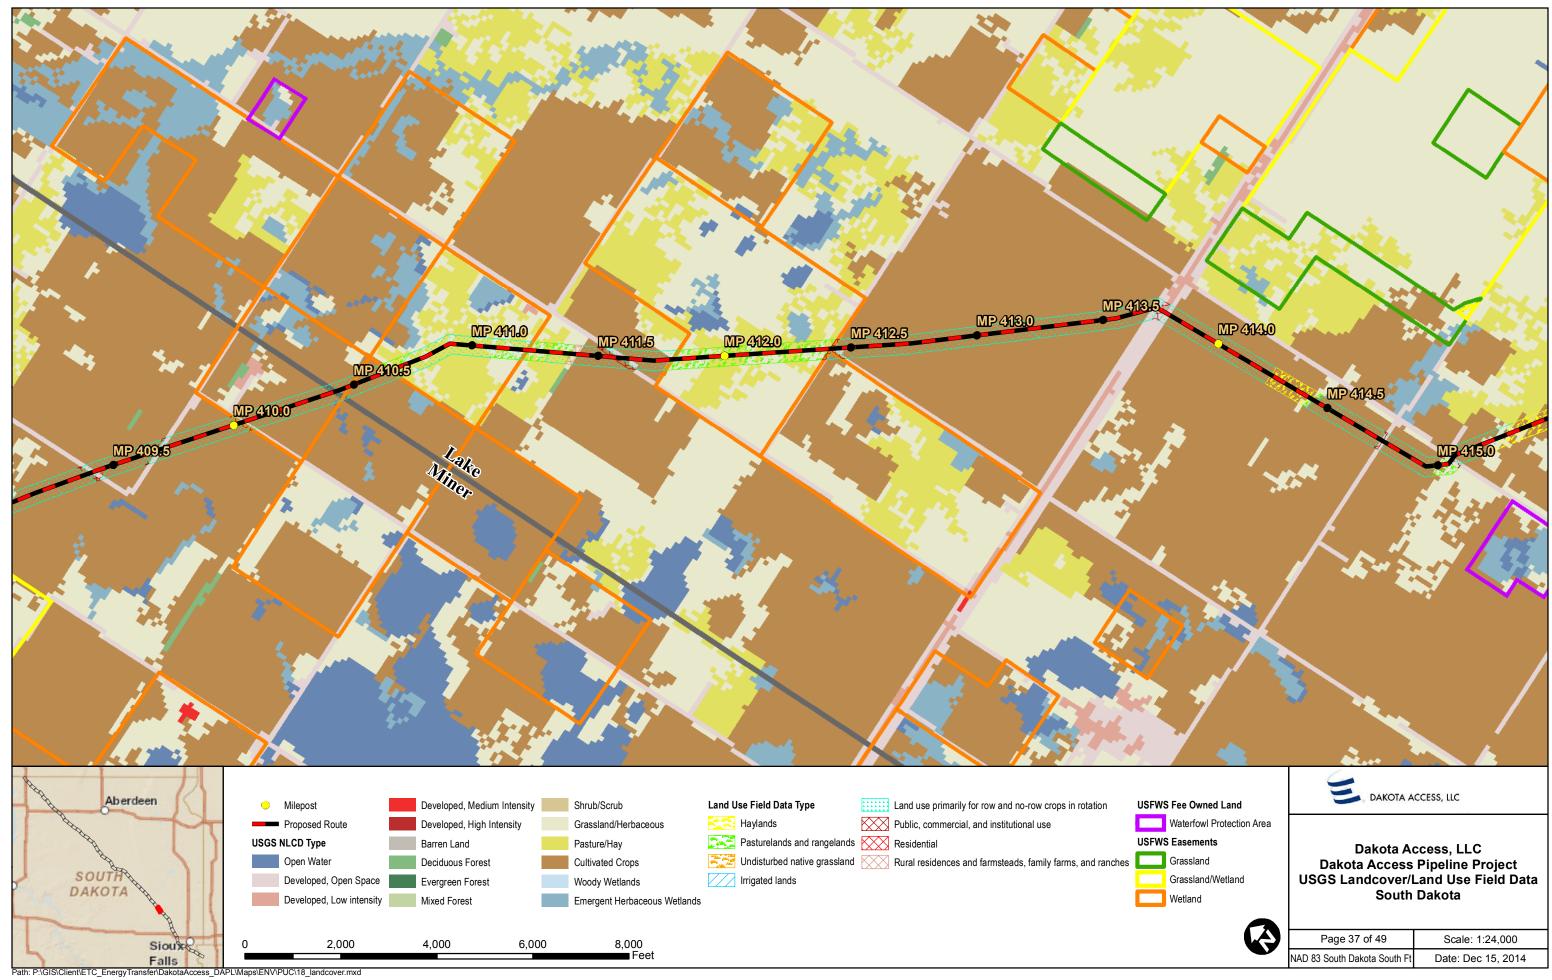

| Date: Dec 15, 2014 |





| Ĺ |   |
|---|---|
|   | D |

| Page 12 of 49              | Scale: 1:24,000    |
|----------------------------|--------------------|
| D 83 South Dakota South Ft | Date: Dec 15, 2014 |





| Page 14 of 49                | Scale: 1:24,000    |
|------------------------------|--------------------|
| NAD 83 South Dakota South Ft | Date: Dec 15, 2014 |





Path: P:\GIS\Client\ETC\_EnergyTransfer\DakotaAccess\_DAPL\Maps\ENV\PUC\18\_landcover.mxd

| Page 16 of 49               | Scale: 1:24,000    |
|-----------------------------|--------------------|
| AD 83 South Dakota South Ft | Date: Dec 15, 2014 |



































Path: P:\GIS\Client\ETC\_EnergyTransfer\DakotaAccess\_DAPL\Maps\ENV\PUC\18\_landcover.mxd

NAD 83 South Dakota South Ft















| 3 | Page 40 of 49                | Scale: 1:24,000    |
|---|------------------------------|--------------------|
|   | NAD 83 South Dakota South Ft | Date: Dec 15, 2014 |



 Falls

 Path: P:\GIS\Client\ETC\_EnergyTransfer\DakotaAccess\_DAPL\Maps\ENV\PUC\18\_landcover.mxd

| Page 41 of 49                | Scale: 1:24,000    |
|------------------------------|--------------------|
| IAD 83 South Dakota South Ft | Date: Dec 15, 2014 |



| Dama 40 of 40                |                    |
|------------------------------|--------------------|
| Page 42 of 49                | Scale: 1:24,000    |
| IAD 83 South Dakota South Ft | Date: Dec 15, 2014 |



| Page 43 of 49                | Scale: 1:24,000    |
|------------------------------|--------------------|
| NAD 83 South Dakota S