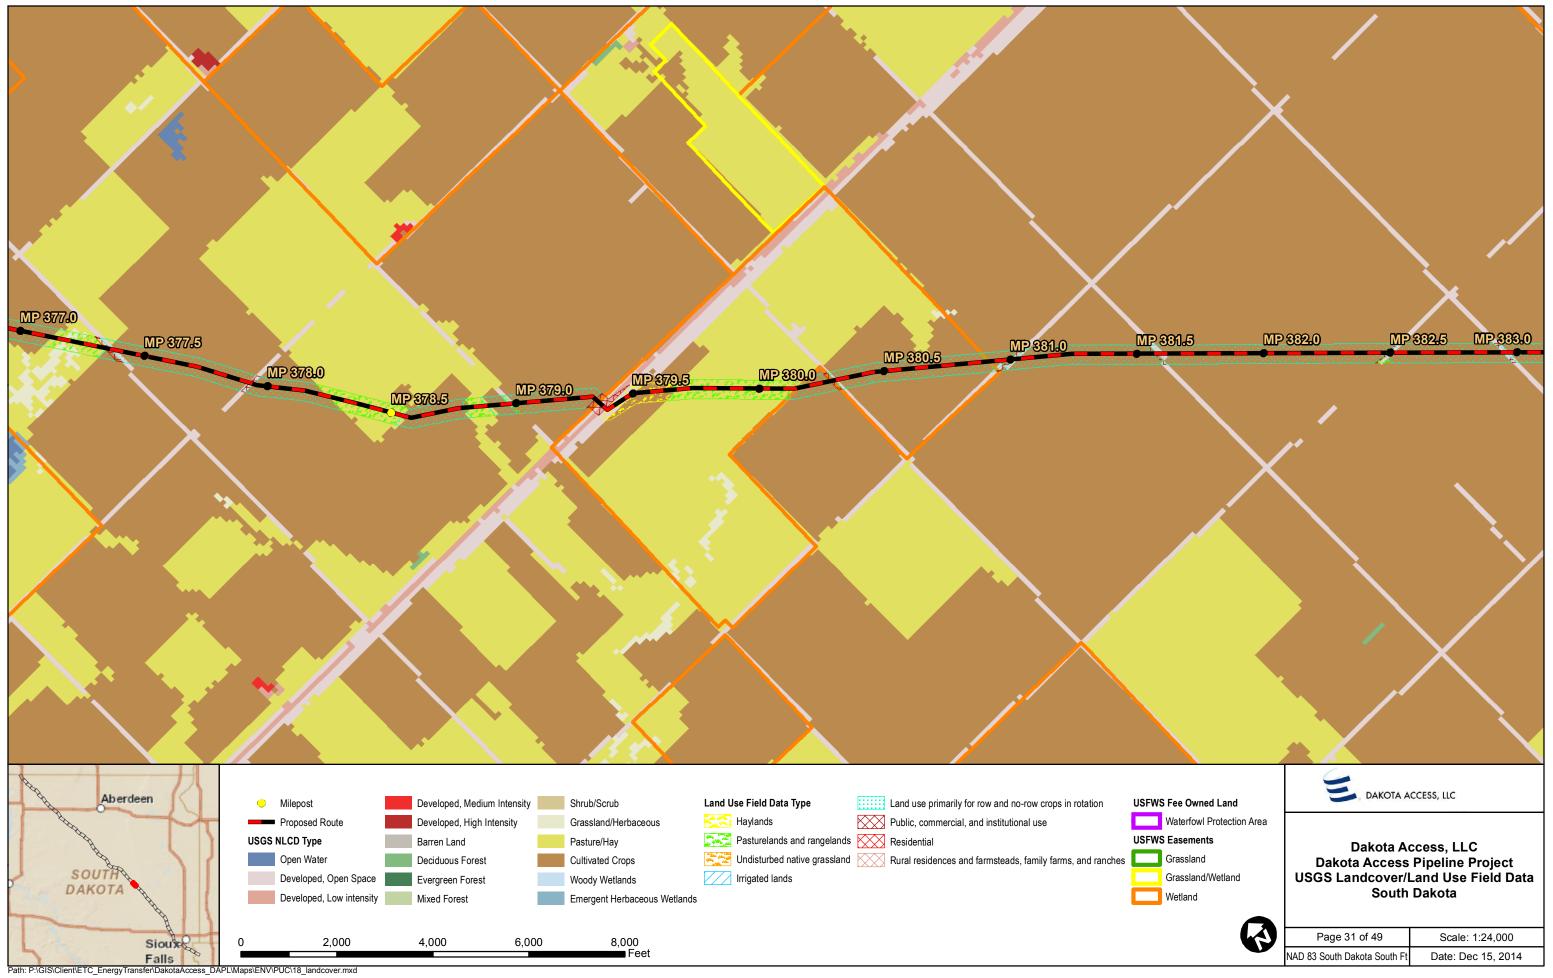

## **USGS Landcover/Land Use Field Data Maps**

| Page 2 of 49                 | Scale: 1:24,000    |
|------------------------------|--------------------|
| NAD 83 South Dakota South Ft | Date: Dec 15, 2014 |