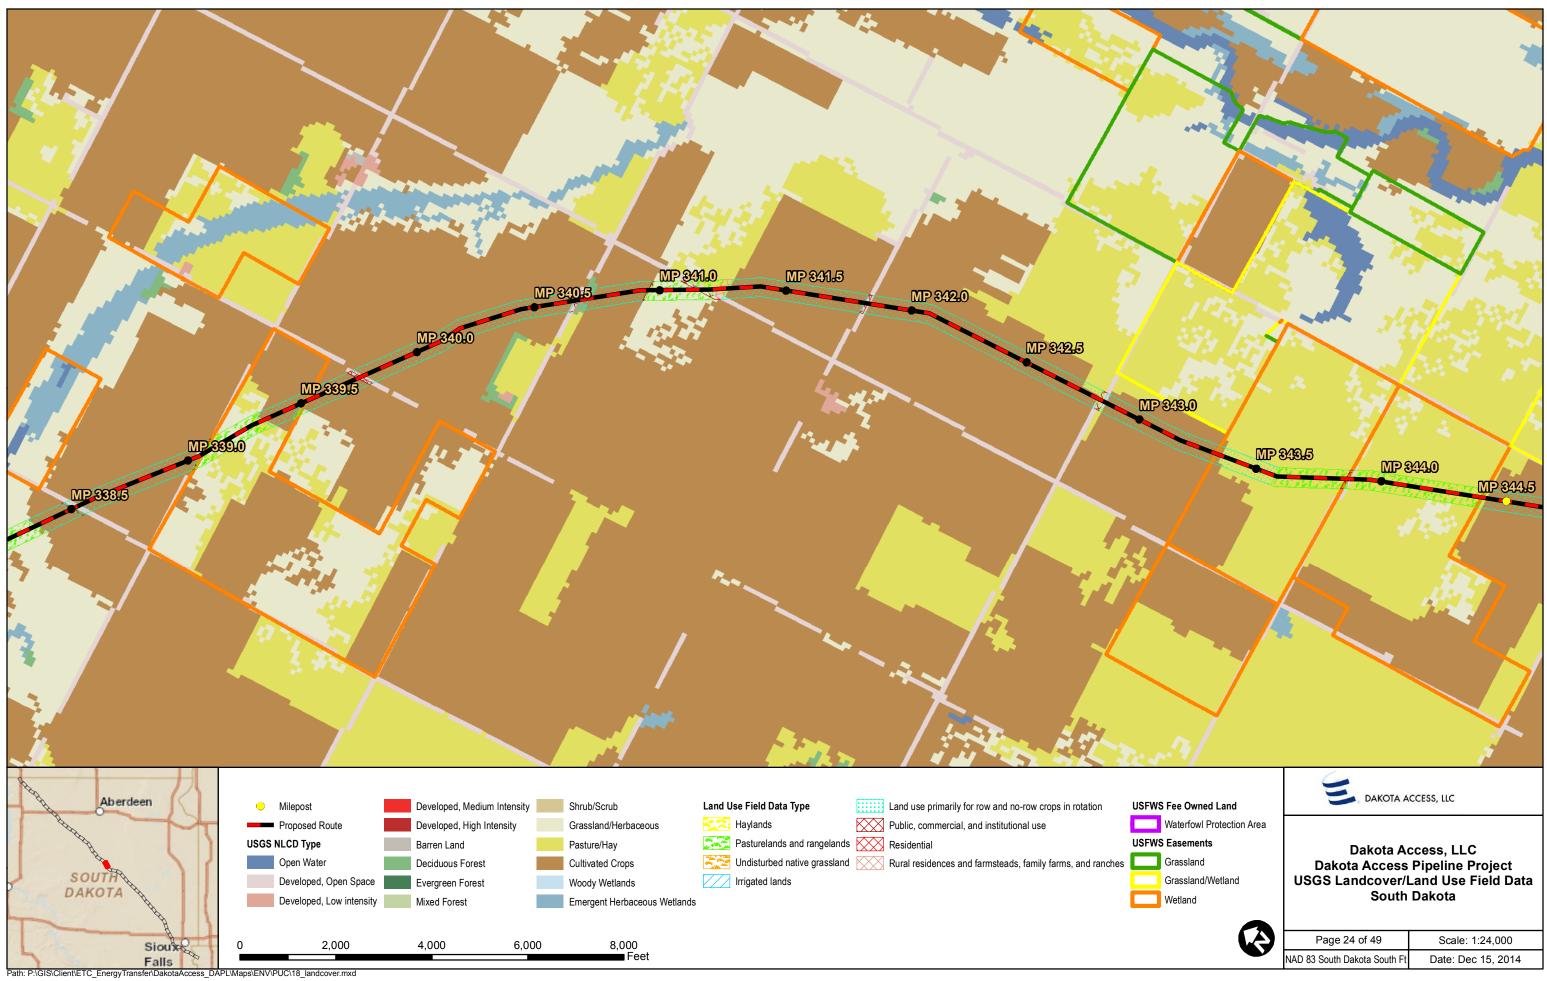

## **USGS Landcover/Land Use Field Data Maps**

| Page 2 of 49                 | Scale: 1:24,000    |
|------------------------------|--------------------|
| NAD 83 South Dakota South Ft | Date: Dec 15, 2014 |