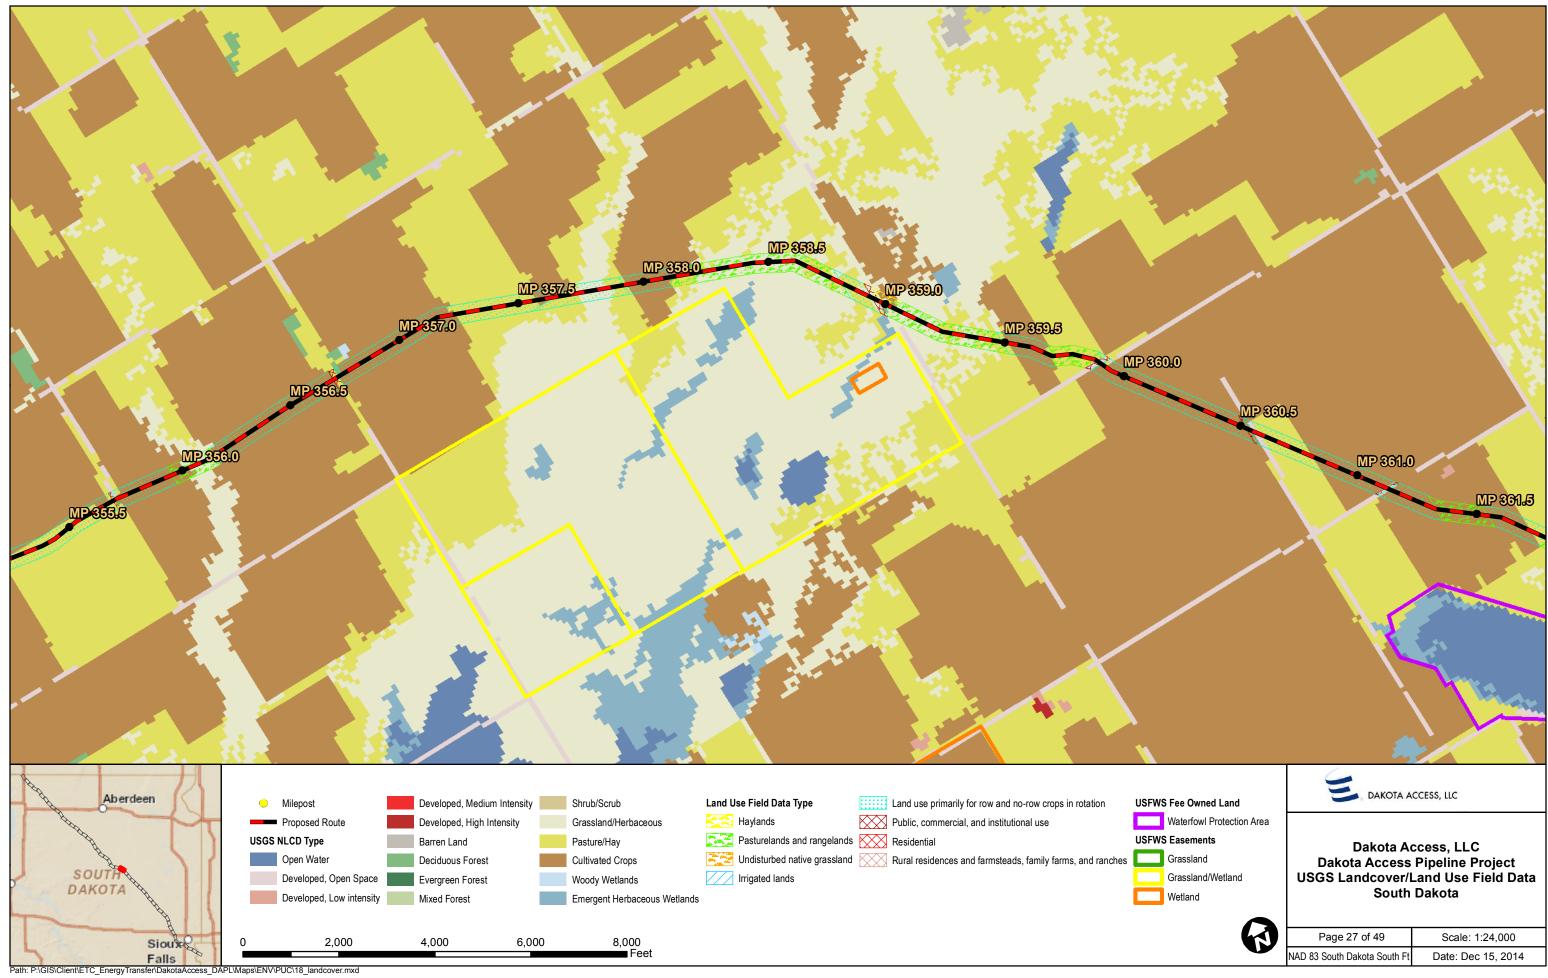

## **USGS Landcover/Land Use Field Data Maps**

| Page 2 of 49                 | Scale: 1:24,000    |
|------------------------------|--------------------|
| NAD 83 South Dakota South Ft | Date: Dec 15, 2014 |