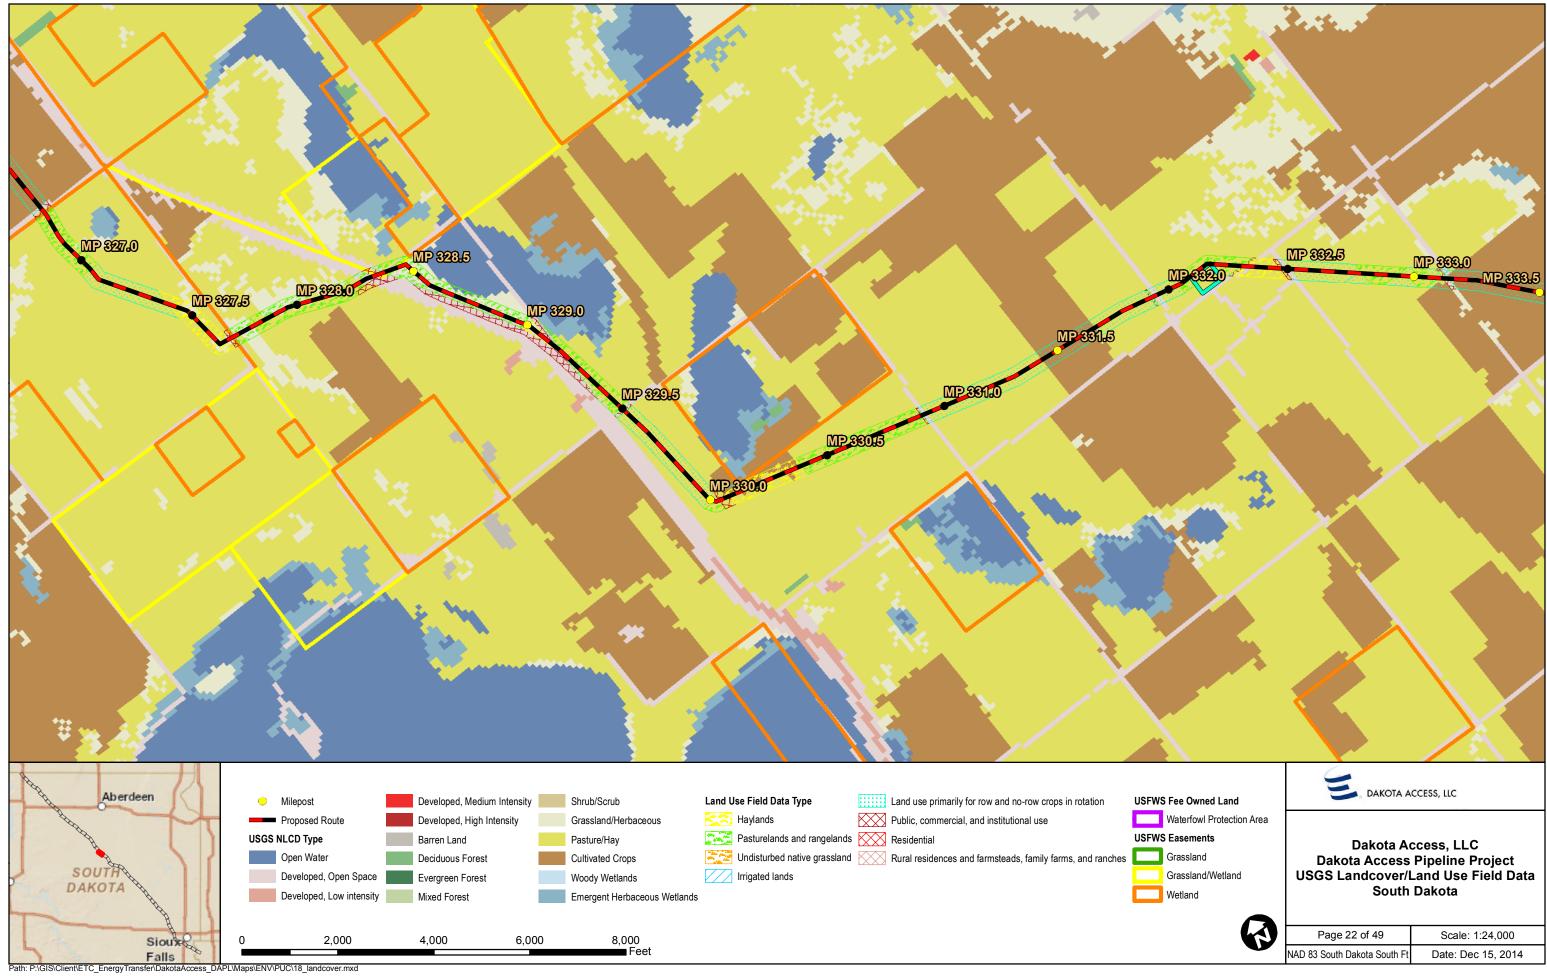

## **USGS Landcover/Land Use Field Data Maps**

| Page 2 of 49                 | Scale: 1:24,000    |
|------------------------------|--------------------|
| NAD 83 South Dakota South Ft | Date: Dec 15, 2014 |