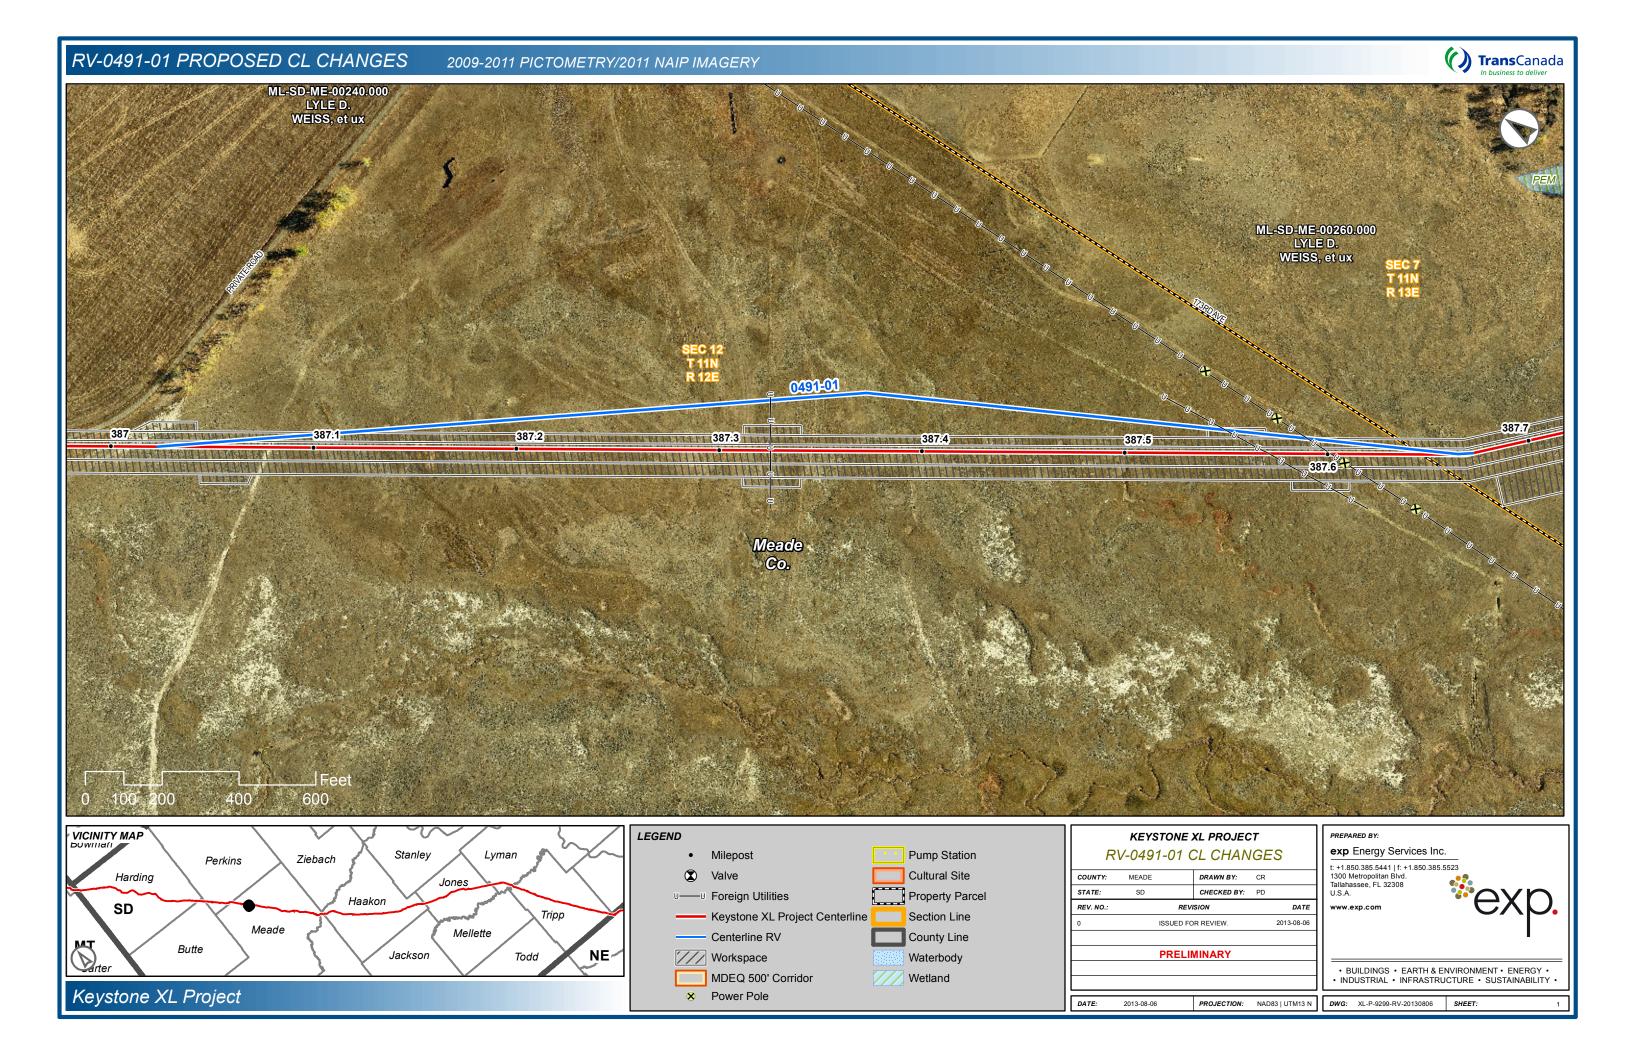

| KEYSTONE XL PIPELINE PROJECT PIPELINE ROUTE VARIATION FORM                                                          |                     |               |                         |                   |                   |                       |                           |
|---------------------------------------------------------------------------------------------------------------------|---------------------|---------------|-------------------------|-------------------|-------------------|-----------------------|---------------------------|
| VARIATION TYPE:                                                                                                     | Refinement:         |               | Reroute:                | х                 | Footprin          | t:                    | Design:                   |
|                                                                                                                     | Centerline:         | x             | Pump Station:           |                   | Valve Site        |                       | CAR:                      |
| 2                                                                                                                   | Ceriterinic.        | _             | r unip otation.         |                   | Valve one         |                       | OAK.                      |
| LOCATION:                                                                                                           | Ske                 | etch:         | Attacl                  | ned               | Pictures          | s: <u>N/A</u>         |                           |
| State:                                                                                                              | SD                  | County:       | Meade                   |                   | Quad Map          |                       |                           |
| Township:                                                                                                           | 011N                | Range:        | 012E, (013E)            |                   |                   | See attached ma       |                           |
| Section:                                                                                                            | 012, (07)           |               | Centerline:             | 6/11/2013         | MF                | P: 387.02             | to <u>387.67</u>          |
| 3 REASON FOR ROUTE                                                                                                  | VARIATION (P        | lease includ  | de reason for route v   | ariation):        |                   |                       |                           |
| The primary reason for t verified by civil survey.                                                                  | this CL reroute is  | s to shift CL | away from drainage      | e channel per 90% | % alignment shee  | et review. This CL    | reroute has been field    |
| This reroute is requested by Engineering.                                                                           |                     |               |                         |                   |                   |                       |                           |
| DETAIL ROUTE VARIA                                                                                                  | ATION (Please d     | lescribe rou  | te variation in detail) | :                 |                   |                       |                           |
| The proposed reroute be southeasterly for ~1,589                                                                    | -                   |               |                         |                   | It extends for ~  | 1,855 ft in this dire | ection before turning     |
| Tracts Impacted: ML-SD-ME-00240.000 (Lyle D. Weiss, et ux) ML-SD-ME-00260.000 (Lyle D. Weiss, et ux)                |                     |               |                         |                   |                   |                       |                           |
| ADDITIONAL IMPACTS (Please include any additional impacts which may affect cost; crossings, induction bends, etc.): |                     |               |                         |                   |                   |                       |                           |
| The proposed route vari                                                                                             | iation falls within | the current   | t environmental surv    | eyed corridor, so | no additional cos | sts associated with   | surveys will be incurred. |
| Is there an increase/dec                                                                                            | rease in the nur    | mber of cros  | ssings?                 |                   | Ye                | s                     | No X                      |
| If yes, please list:                                                                                                |                     |               |                         |                   |                   |                       |                           |
|                                                                                                                     |                     |               |                         |                   |                   |                       |                           |
| COST ANALYSIS (cost                                                                                                 | s incurred or say   | ved from th   | e route variation)      |                   |                   |                       |                           |
| Additional length of route                                                                                          | -                   |               | _                       | 14                | ft.               | \$ 4,907.62           | \$ 360/ft                 |
| Additional length of side                                                                                           |                     |               | _                       |                   | ft.               | \$ -                  | _ \$ 19/ft                |
| Additional length of wetle                                                                                          |                     | n:            | _                       | -356              | ft.               | \$ (69,420.00)        | =                         |
| Additional bore length (F                                                                                           |                     |               | _                       |                   | ft.               | \$ -                  | \$ 540/ft                 |
| Additional foreign line/pi                                                                                          |                     |               | _                       |                   | EA                | \$ -                  | \$ 30,000/EA              |
| Additional water body cr                                                                                            | ossing (streams     |               |                         |                   |                   |                       |                           |
|                                                                                                                     |                     |               | 35 - 65' +              | 0                 | _EA               | \$ -                  | \$ 185,000/EA             |
|                                                                                                                     |                     |               | 10' - 19'               | 0                 | EA                | \$ -                  | \$ 77,250/EA              |
|                                                                                                                     |                     | ı             | _ess than 10'           | 0                 | EA                | \$ -                  | _ \$ 32,500/EA            |
| Additional survey require                                                                                           | ed:                 |               |                         |                   |                   |                       |                           |
|                                                                                                                     |                     | Civil:        | _                       | 0.00              | mile              | \$ -                  | \$ 5,000/mile             |
|                                                                                                                     |                     | Cultural:     | -                       | 0.00              | mile              | \$ -                  | \$ 2,500/mile             |
|                                                                                                                     |                     | Biological:   |                         | 0.00              | mile              | \$ -                  | \$ 2,800/mile             |
| Miscellaneous costs sav                                                                                             | ved or added du     | e to route v  | ariation from ADDIT     | IONAL IMPACTS     | S listed above:   | _                     |                           |
| Overall estimated costs                                                                                             | of the route vari   | iation:       | 3                       | 5                 | (64,512.38        | (See "Addition        | al Impacts" above)        |

0491-SD-P4-387.0-387.7-S