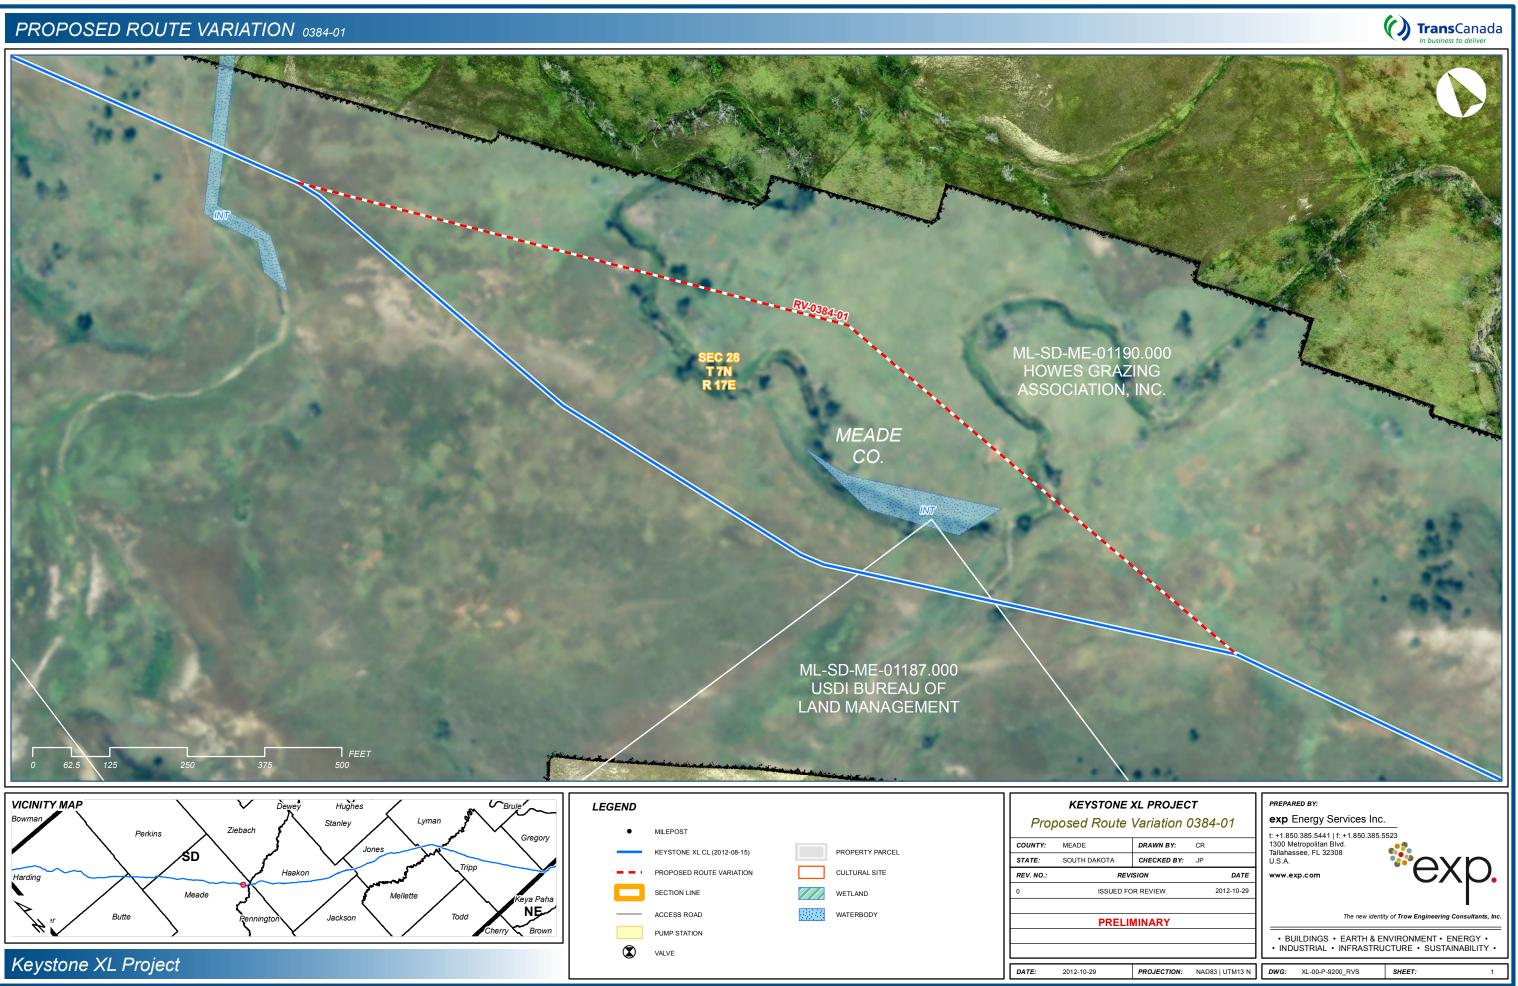

|                                                                                                                                                                                                                                                                                                                                                                                                                                                                                                                                                                                                                                                                                                                                                                                                                                                                                                                                                                                                                                                                                                                                                                                                                                                                                                                                                                                                                                                                                                                                                                                                                                                                                                                                                                                                                                                                                                                                                                                                                                                                                                                                                         |                                                                                                                                                                                                                                                                                                                  |                                                                                                                                                                                                                                                                                                                                                                                                                                                                                                                                                                                                                                                                                                                                                                                                                                                                                                                                                                                                                                                                                                                                                                                                                                                                                                                                                                                                                                                                                                                                                                                                                                                                                                                                                                                                                                                                                                                                                                                                                                                                                                                                                                                                                                                                                                                                                                                                                |                                                                                                                                                                                              |                                                                                              | ELINE PROJEC                                                                                                                                                                                        |                                                                        |                                                                                                                                                                                                                                                                                                                                                                                                                                                                                                                                                                                                                                                                                                                                                                                                                                                                                                                                                                                                                                                                                                                                                                                                                                                                                                                                                                                                                                                                                                                                                                                                                                                                                                           |                                                                            |                                                                                                                                                                                                                                                                                                                                                                                                                                                                                                                                                                                                                                                                                                                                                                                                                                                                                                                                                                                                                                                                                                                                                                                                                                                                                                                                                                                                                                                                                                                                                                                                                                                                                                                                                                                                                                                                                                                                                                                                                                                                                                                                          |
|---------------------------------------------------------------------------------------------------------------------------------------------------------------------------------------------------------------------------------------------------------------------------------------------------------------------------------------------------------------------------------------------------------------------------------------------------------------------------------------------------------------------------------------------------------------------------------------------------------------------------------------------------------------------------------------------------------------------------------------------------------------------------------------------------------------------------------------------------------------------------------------------------------------------------------------------------------------------------------------------------------------------------------------------------------------------------------------------------------------------------------------------------------------------------------------------------------------------------------------------------------------------------------------------------------------------------------------------------------------------------------------------------------------------------------------------------------------------------------------------------------------------------------------------------------------------------------------------------------------------------------------------------------------------------------------------------------------------------------------------------------------------------------------------------------------------------------------------------------------------------------------------------------------------------------------------------------------------------------------------------------------------------------------------------------------------------------------------------------------------------------------------------------|------------------------------------------------------------------------------------------------------------------------------------------------------------------------------------------------------------------------------------------------------------------------------------------------------------------|----------------------------------------------------------------------------------------------------------------------------------------------------------------------------------------------------------------------------------------------------------------------------------------------------------------------------------------------------------------------------------------------------------------------------------------------------------------------------------------------------------------------------------------------------------------------------------------------------------------------------------------------------------------------------------------------------------------------------------------------------------------------------------------------------------------------------------------------------------------------------------------------------------------------------------------------------------------------------------------------------------------------------------------------------------------------------------------------------------------------------------------------------------------------------------------------------------------------------------------------------------------------------------------------------------------------------------------------------------------------------------------------------------------------------------------------------------------------------------------------------------------------------------------------------------------------------------------------------------------------------------------------------------------------------------------------------------------------------------------------------------------------------------------------------------------------------------------------------------------------------------------------------------------------------------------------------------------------------------------------------------------------------------------------------------------------------------------------------------------------------------------------------------------------------------------------------------------------------------------------------------------------------------------------------------------------------------------------------------------------------------------------------------------|----------------------------------------------------------------------------------------------------------------------------------------------------------------------------------------------|----------------------------------------------------------------------------------------------|-----------------------------------------------------------------------------------------------------------------------------------------------------------------------------------------------------|------------------------------------------------------------------------|-----------------------------------------------------------------------------------------------------------------------------------------------------------------------------------------------------------------------------------------------------------------------------------------------------------------------------------------------------------------------------------------------------------------------------------------------------------------------------------------------------------------------------------------------------------------------------------------------------------------------------------------------------------------------------------------------------------------------------------------------------------------------------------------------------------------------------------------------------------------------------------------------------------------------------------------------------------------------------------------------------------------------------------------------------------------------------------------------------------------------------------------------------------------------------------------------------------------------------------------------------------------------------------------------------------------------------------------------------------------------------------------------------------------------------------------------------------------------------------------------------------------------------------------------------------------------------------------------------------------------------------------------------------------------------------------------------------|----------------------------------------------------------------------------|------------------------------------------------------------------------------------------------------------------------------------------------------------------------------------------------------------------------------------------------------------------------------------------------------------------------------------------------------------------------------------------------------------------------------------------------------------------------------------------------------------------------------------------------------------------------------------------------------------------------------------------------------------------------------------------------------------------------------------------------------------------------------------------------------------------------------------------------------------------------------------------------------------------------------------------------------------------------------------------------------------------------------------------------------------------------------------------------------------------------------------------------------------------------------------------------------------------------------------------------------------------------------------------------------------------------------------------------------------------------------------------------------------------------------------------------------------------------------------------------------------------------------------------------------------------------------------------------------------------------------------------------------------------------------------------------------------------------------------------------------------------------------------------------------------------------------------------------------------------------------------------------------------------------------------------------------------------------------------------------------------------------------------------------------------------------------------------------------------------------------------------|
| VARIATION TYPE:                                                                                                                                                                                                                                                                                                                                                                                                                                                                                                                                                                                                                                                                                                                                                                                                                                                                                                                                                                                                                                                                                                                                                                                                                                                                                                                                                                                                                                                                                                                                                                                                                                                                                                                                                                                                                                                                                                                                                                                                                                                                                                                                         | Refinement:                                                                                                                                                                                                                                                                                                      |                                                                                                                                                                                                                                                                                                                                                                                                                                                                                                                                                                                                                                                                                                                                                                                                                                                                                                                                                                                                                                                                                                                                                                                                                                                                                                                                                                                                                                                                                                                                                                                                                                                                                                                                                                                                                                                                                                                                                                                                                                                                                                                                                                                                                                                                                                                                                                                                                | Rerout                                                                                                                                                                                       | te:                                                                                          | x                                                                                                                                                                                                   | Footprint                                                              | :                                                                                                                                                                                                                                                                                                                                                                                                                                                                                                                                                                                                                                                                                                                                                                                                                                                                                                                                                                                                                                                                                                                                                                                                                                                                                                                                                                                                                                                                                                                                                                                                                                                                                                         | Design:                                                                    |                                                                                                                                                                                                                                                                                                                                                                                                                                                                                                                                                                                                                                                                                                                                                                                                                                                                                                                                                                                                                                                                                                                                                                                                                                                                                                                                                                                                                                                                                                                                                                                                                                                                                                                                                                                                                                                                                                                                                                                                                                                                                                                                          |
|                                                                                                                                                                                                                                                                                                                                                                                                                                                                                                                                                                                                                                                                                                                                                                                                                                                                                                                                                                                                                                                                                                                                                                                                                                                                                                                                                                                                                                                                                                                                                                                                                                                                                                                                                                                                                                                                                                                                                                                                                                                                                                                                                         | Centerline:                                                                                                                                                                                                                                                                                                      | x                                                                                                                                                                                                                                                                                                                                                                                                                                                                                                                                                                                                                                                                                                                                                                                                                                                                                                                                                                                                                                                                                                                                                                                                                                                                                                                                                                                                                                                                                                                                                                                                                                                                                                                                                                                                                                                                                                                                                                                                                                                                                                                                                                                                                                                                                                                                                                                                              | Pump Statio                                                                                                                                                                                  | on:                                                                                          |                                                                                                                                                                                                     | Valve Site                                                             |                                                                                                                                                                                                                                                                                                                                                                                                                                                                                                                                                                                                                                                                                                                                                                                                                                                                                                                                                                                                                                                                                                                                                                                                                                                                                                                                                                                                                                                                                                                                                                                                                                                                                                           | CAR:                                                                       |                                                                                                                                                                                                                                                                                                                                                                                                                                                                                                                                                                                                                                                                                                                                                                                                                                                                                                                                                                                                                                                                                                                                                                                                                                                                                                                                                                                                                                                                                                                                                                                                                                                                                                                                                                                                                                                                                                                                                                                                                                                                                                                                          |
| OCATION:                                                                                                                                                                                                                                                                                                                                                                                                                                                                                                                                                                                                                                                                                                                                                                                                                                                                                                                                                                                                                                                                                                                                                                                                                                                                                                                                                                                                                                                                                                                                                                                                                                                                                                                                                                                                                                                                                                                                                                                                                                                                                                                                                | 0                                                                                                                                                                                                                                                                                                                | ketch:                                                                                                                                                                                                                                                                                                                                                                                                                                                                                                                                                                                                                                                                                                                                                                                                                                                                                                                                                                                                                                                                                                                                                                                                                                                                                                                                                                                                                                                                                                                                                                                                                                                                                                                                                                                                                                                                                                                                                                                                                                                                                                                                                                                                                                                                                                                                                                                                         | ^                                                                                                                                                                                            | Attached                                                                                     | _                                                                                                                                                                                                   | Pictures                                                               | N/A                                                                                                                                                                                                                                                                                                                                                                                                                                                                                                                                                                                                                                                                                                                                                                                                                                                                                                                                                                                                                                                                                                                                                                                                                                                                                                                                                                                                                                                                                                                                                                                                                                                                                                       |                                                                            |                                                                                                                                                                                                                                                                                                                                                                                                                                                                                                                                                                                                                                                                                                                                                                                                                                                                                                                                                                                                                                                                                                                                                                                                                                                                                                                                                                                                                                                                                                                                                                                                                                                                                                                                                                                                                                                                                                                                                                                                                                                                                                                                          |
|                                                                                                                                                                                                                                                                                                                                                                                                                                                                                                                                                                                                                                                                                                                                                                                                                                                                                                                                                                                                                                                                                                                                                                                                                                                                                                                                                                                                                                                                                                                                                                                                                                                                                                                                                                                                                                                                                                                                                                                                                                                                                                                                                         |                                                                                                                                                                                                                                                                                                                  |                                                                                                                                                                                                                                                                                                                                                                                                                                                                                                                                                                                                                                                                                                                                                                                                                                                                                                                                                                                                                                                                                                                                                                                                                                                                                                                                                                                                                                                                                                                                                                                                                                                                                                                                                                                                                                                                                                                                                                                                                                                                                                                                                                                                                                                                                                                                                                                                                |                                                                                                                                                                                              | Macheu                                                                                       |                                                                                                                                                                                                     |                                                                        |                                                                                                                                                                                                                                                                                                                                                                                                                                                                                                                                                                                                                                                                                                                                                                                                                                                                                                                                                                                                                                                                                                                                                                                                                                                                                                                                                                                                                                                                                                                                                                                                                                                                                                           | _                                                                          |                                                                                                                                                                                                                                                                                                                                                                                                                                                                                                                                                                                                                                                                                                                                                                                                                                                                                                                                                                                                                                                                                                                                                                                                                                                                                                                                                                                                                                                                                                                                                                                                                                                                                                                                                                                                                                                                                                                                                                                                                                                                                                                                          |
| State:                                                                                                                                                                                                                                                                                                                                                                                                                                                                                                                                                                                                                                                                                                                                                                                                                                                                                                                                                                                                                                                                                                                                                                                                                                                                                                                                                                                                                                                                                                                                                                                                                                                                                                                                                                                                                                                                                                                                                                                                                                                                                                                                                  | SD                                                                                                                                                                                                                                                                                                               | County:                                                                                                                                                                                                                                                                                                                                                                                                                                                                                                                                                                                                                                                                                                                                                                                                                                                                                                                                                                                                                                                                                                                                                                                                                                                                                                                                                                                                                                                                                                                                                                                                                                                                                                                                                                                                                                                                                                                                                                                                                                                                                                                                                                                                                                                                                                                                                                                                        | Haakon                                                                                                                                                                                       | _                                                                                            |                                                                                                                                                                                                     | Quad Map                                                               |                                                                                                                                                                                                                                                                                                                                                                                                                                                                                                                                                                                                                                                                                                                                                                                                                                                                                                                                                                                                                                                                                                                                                                                                                                                                                                                                                                                                                                                                                                                                                                                                                                                                                                           |                                                                            |                                                                                                                                                                                                                                                                                                                                                                                                                                                                                                                                                                                                                                                                                                                                                                                                                                                                                                                                                                                                                                                                                                                                                                                                                                                                                                                                                                                                                                                                                                                                                                                                                                                                                                                                                                                                                                                                                                                                                                                                                                                                                                                                          |
| Township:                                                                                                                                                                                                                                                                                                                                                                                                                                                                                                                                                                                                                                                                                                                                                                                                                                                                                                                                                                                                                                                                                                                                                                                                                                                                                                                                                                                                                                                                                                                                                                                                                                                                                                                                                                                                                                                                                                                                                                                                                                                                                                                                               | 07N<br>28                                                                                                                                                                                                                                                                                                        | Range:                                                                                                                                                                                                                                                                                                                                                                                                                                                                                                                                                                                                                                                                                                                                                                                                                                                                                                                                                                                                                                                                                                                                                                                                                                                                                                                                                                                                                                                                                                                                                                                                                                                                                                                                                                                                                                                                                                                                                                                                                                                                                                                                                                                                                                                                                                                                                                                                         | 17E                                                                                                                                                                                          |                                                                                              | 15/2012                                                                                                                                                                                             | Aerial Map<br>MP                                                       | See attached m                                                                                                                                                                                                                                                                                                                                                                                                                                                                                                                                                                                                                                                                                                                                                                                                                                                                                                                                                                                                                                                                                                                                                                                                                                                                                                                                                                                                                                                                                                                                                                                                                                                                                            | -                                                                          | 425.82                                                                                                                                                                                                                                                                                                                                                                                                                                                                                                                                                                                                                                                                                                                                                                                                                                                                                                                                                                                                                                                                                                                                                                                                                                                                                                                                                                                                                                                                                                                                                                                                                                                                                                                                                                                                                                                                                                                                                                                                                                                                                                                                   |
| Section:                                                                                                                                                                                                                                                                                                                                                                                                                                                                                                                                                                                                                                                                                                                                                                                                                                                                                                                                                                                                                                                                                                                                                                                                                                                                                                                                                                                                                                                                                                                                                                                                                                                                                                                                                                                                                                                                                                                                                                                                                                                                                                                                                | 20                                                                                                                                                                                                                                                                                                               |                                                                                                                                                                                                                                                                                                                                                                                                                                                                                                                                                                                                                                                                                                                                                                                                                                                                                                                                                                                                                                                                                                                                                                                                                                                                                                                                                                                                                                                                                                                                                                                                                                                                                                                                                                                                                                                                                                                                                                                                                                                                                                                                                                                                                                                                                                                                                                                                                | Centerlir                                                                                                                                                                                    | ne: 0/                                                                                       | 15/2012                                                                                                                                                                                             | MP                                                                     | . 425.49                                                                                                                                                                                                                                                                                                                                                                                                                                                                                                                                                                                                                                                                                                                                                                                                                                                                                                                                                                                                                                                                                                                                                                                                                                                                                                                                                                                                                                                                                                                                                                                                                                                                                                  | to                                                                         | 425.62                                                                                                                                                                                                                                                                                                                                                                                                                                                                                                                                                                                                                                                                                                                                                                                                                                                                                                                                                                                                                                                                                                                                                                                                                                                                                                                                                                                                                                                                                                                                                                                                                                                                                                                                                                                                                                                                                                                                                                                                                                                                                                                                   |
| REASON FOR ROUT                                                                                                                                                                                                                                                                                                                                                                                                                                                                                                                                                                                                                                                                                                                                                                                                                                                                                                                                                                                                                                                                                                                                                                                                                                                                                                                                                                                                                                                                                                                                                                                                                                                                                                                                                                                                                                                                                                                                                                                                                                                                                                                                         |                                                                                                                                                                                                                                                                                                                  | Please includ                                                                                                                                                                                                                                                                                                                                                                                                                                                                                                                                                                                                                                                                                                                                                                                                                                                                                                                                                                                                                                                                                                                                                                                                                                                                                                                                                                                                                                                                                                                                                                                                                                                                                                                                                                                                                                                                                                                                                                                                                                                                                                                                                                                                                                                                                                                                                                                                  | le reason for ro                                                                                                                                                                             | ute variatio                                                                                 | on):                                                                                                                                                                                                |                                                                        |                                                                                                                                                                                                                                                                                                                                                                                                                                                                                                                                                                                                                                                                                                                                                                                                                                                                                                                                                                                                                                                                                                                                                                                                                                                                                                                                                                                                                                                                                                                                                                                                                                                                                                           |                                                                            |                                                                                                                                                                                                                                                                                                                                                                                                                                                                                                                                                                                                                                                                                                                                                                                                                                                                                                                                                                                                                                                                                                                                                                                                                                                                                                                                                                                                                                                                                                                                                                                                                                                                                                                                                                                                                                                                                                                                                                                                                                                                                                                                          |
| The primary reason fo<br>(Feature ID: exp-WB-<br>crossing after constru                                                                                                                                                                                                                                                                                                                                                                                                                                                                                                                                                                                                                                                                                                                                                                                                                                                                                                                                                                                                                                                                                                                                                                                                                                                                                                                                                                                                                                                                                                                                                                                                                                                                                                                                                                                                                                                                                                                                                                                                                                                                                 | 13014, near MP                                                                                                                                                                                                                                                                                                   |                                                                                                                                                                                                                                                                                                                                                                                                                                                                                                                                                                                                                                                                                                                                                                                                                                                                                                                                                                                                                                                                                                                                                                                                                                                                                                                                                                                                                                                                                                                                                                                                                                                                                                                                                                                                                                                                                                                                                                                                                                                                                                                                                                                                                                                                                                                                                                                                                |                                                                                                                                                                                              |                                                                                              |                                                                                                                                                                                                     |                                                                        |                                                                                                                                                                                                                                                                                                                                                                                                                                                                                                                                                                                                                                                                                                                                                                                                                                                                                                                                                                                                                                                                                                                                                                                                                                                                                                                                                                                                                                                                                                                                                                                                                                                                                                           |                                                                            |                                                                                                                                                                                                                                                                                                                                                                                                                                                                                                                                                                                                                                                                                                                                                                                                                                                                                                                                                                                                                                                                                                                                                                                                                                                                                                                                                                                                                                                                                                                                                                                                                                                                                                                                                                                                                                                                                                                                                                                                                                                                                                                                          |
| Route variation RV-02<br>avoid the need for an<br>tract SD-ME-01187 (r<br>This reroute is reques                                                                                                                                                                                                                                                                                                                                                                                                                                                                                                                                                                                                                                                                                                                                                                                                                                                                                                                                                                                                                                                                                                                                                                                                                                                                                                                                                                                                                                                                                                                                                                                                                                                                                                                                                                                                                                                                                                                                                                                                                                                        | additional HDD i<br>now USDI Bureau                                                                                                                                                                                                                                                                              | in this area. I<br>u of Land Mar                                                                                                                                                                                                                                                                                                                                                                                                                                                                                                                                                                                                                                                                                                                                                                                                                                                                                                                                                                                                                                                                                                                                                                                                                                                                                                                                                                                                                                                                                                                                                                                                                                                                                                                                                                                                                                                                                                                                                                                                                                                                                                                                                                                                                                                                                                                                                                               | However, due to<br>nagement). Th                                                                                                                                                             | o lack of a<br>is propose                                                                    | ccurate informa                                                                                                                                                                                     | tion at the tim                                                        | ne, it was not kno                                                                                                                                                                                                                                                                                                                                                                                                                                                                                                                                                                                                                                                                                                                                                                                                                                                                                                                                                                                                                                                                                                                                                                                                                                                                                                                                                                                                                                                                                                                                                                                                                                                                                        | wn with certai                                                             | inty the owner fo                                                                                                                                                                                                                                                                                                                                                                                                                                                                                                                                                                                                                                                                                                                                                                                                                                                                                                                                                                                                                                                                                                                                                                                                                                                                                                                                                                                                                                                                                                                                                                                                                                                                                                                                                                                                                                                                                                                                                                                                                                                                                                                        |
| DETAIL ROUTE VAR                                                                                                                                                                                                                                                                                                                                                                                                                                                                                                                                                                                                                                                                                                                                                                                                                                                                                                                                                                                                                                                                                                                                                                                                                                                                                                                                                                                                                                                                                                                                                                                                                                                                                                                                                                                                                                                                                                                                                                                                                                                                                                                                        | RIATION (Please                                                                                                                                                                                                                                                                                                  | describe rout                                                                                                                                                                                                                                                                                                                                                                                                                                                                                                                                                                                                                                                                                                                                                                                                                                                                                                                                                                                                                                                                                                                                                                                                                                                                                                                                                                                                                                                                                                                                                                                                                                                                                                                                                                                                                                                                                                                                                                                                                                                                                                                                                                                                                                                                                                                                                                                                  | te variation in d                                                                                                                                                                            | etail):                                                                                      |                                                                                                                                                                                                     |                                                                        |                                                                                                                                                                                                                                                                                                                                                                                                                                                                                                                                                                                                                                                                                                                                                                                                                                                                                                                                                                                                                                                                                                                                                                                                                                                                                                                                                                                                                                                                                                                                                                                                                                                                                                           |                                                                            |                                                                                                                                                                                                                                                                                                                                                                                                                                                                                                                                                                                                                                                                                                                                                                                                                                                                                                                                                                                                                                                                                                                                                                                                                                                                                                                                                                                                                                                                                                                                                                                                                                                                                                                                                                                                                                                                                                                                                                                                                                                                                                                                          |
| The proposed route v                                                                                                                                                                                                                                                                                                                                                                                                                                                                                                                                                                                                                                                                                                                                                                                                                                                                                                                                                                                                                                                                                                                                                                                                                                                                                                                                                                                                                                                                                                                                                                                                                                                                                                                                                                                                                                                                                                                                                                                                                                                                                                                                    |                                                                                                                                                                                                                                                                                                                  |                                                                                                                                                                                                                                                                                                                                                                                                                                                                                                                                                                                                                                                                                                                                                                                                                                                                                                                                                                                                                                                                                                                                                                                                                                                                                                                                                                                                                                                                                                                                                                                                                                                                                                                                                                                                                                                                                                                                                                                                                                                                                                                                                                                                                                                                                                                                                                                                                |                                                                                                                                                                                              |                                                                                              |                                                                                                                                                                                                     | erline. It exte                                                        | ends in this direct                                                                                                                                                                                                                                                                                                                                                                                                                                                                                                                                                                                                                                                                                                                                                                                                                                                                                                                                                                                                                                                                                                                                                                                                                                                                                                                                                                                                                                                                                                                                                                                                                                                                                       | tion for ~918 f                                                            | t. before making                                                                                                                                                                                                                                                                                                                                                                                                                                                                                                                                                                                                                                                                                                                                                                                                                                                                                                                                                                                                                                                                                                                                                                                                                                                                                                                                                                                                                                                                                                                                                                                                                                                                                                                                                                                                                                                                                                                                                                                                                                                                                                                         |
| a turn south. It then o                                                                                                                                                                                                                                                                                                                                                                                                                                                                                                                                                                                                                                                                                                                                                                                                                                                                                                                                                                                                                                                                                                                                                                                                                                                                                                                                                                                                                                                                                                                                                                                                                                                                                                                                                                                                                                                                                                                                                                                                                                                                                                                                 | continues for ~82                                                                                                                                                                                                                                                                                                | 2 ft. and rejoi                                                                                                                                                                                                                                                                                                                                                                                                                                                                                                                                                                                                                                                                                                                                                                                                                                                                                                                                                                                                                                                                                                                                                                                                                                                                                                                                                                                                                                                                                                                                                                                                                                                                                                                                                                                                                                                                                                                                                                                                                                                                                                                                                                                                                                                                                                                                                                                                | ins the current (                                                                                                                                                                            | CL near MI                                                                                   | P 425.8.                                                                                                                                                                                            |                                                                        |                                                                                                                                                                                                                                                                                                                                                                                                                                                                                                                                                                                                                                                                                                                                                                                                                                                                                                                                                                                                                                                                                                                                                                                                                                                                                                                                                                                                                                                                                                                                                                                                                                                                                                           |                                                                            |                                                                                                                                                                                                                                                                                                                                                                                                                                                                                                                                                                                                                                                                                                                                                                                                                                                                                                                                                                                                                                                                                                                                                                                                                                                                                                                                                                                                                                                                                                                                                                                                                                                                                                                                                                                                                                                                                                                                                                                                                                                                                                                                          |
|                                                                                                                                                                                                                                                                                                                                                                                                                                                                                                                                                                                                                                                                                                                                                                                                                                                                                                                                                                                                                                                                                                                                                                                                                                                                                                                                                                                                                                                                                                                                                                                                                                                                                                                                                                                                                                                                                                                                                                                                                                                                                                                                                         |                                                                                                                                                                                                                                                                                                                  |                                                                                                                                                                                                                                                                                                                                                                                                                                                                                                                                                                                                                                                                                                                                                                                                                                                                                                                                                                                                                                                                                                                                                                                                                                                                                                                                                                                                                                                                                                                                                                                                                                                                                                                                                                                                                                                                                                                                                                                                                                                                                                                                                                                                                                                                                                                                                                                                                |                                                                                                                                                                                              |                                                                                              |                                                                                                                                                                                                     |                                                                        |                                                                                                                                                                                                                                                                                                                                                                                                                                                                                                                                                                                                                                                                                                                                                                                                                                                                                                                                                                                                                                                                                                                                                                                                                                                                                                                                                                                                                                                                                                                                                                                                                                                                                                           |                                                                            |                                                                                                                                                                                                                                                                                                                                                                                                                                                                                                                                                                                                                                                                                                                                                                                                                                                                                                                                                                                                                                                                                                                                                                                                                                                                                                                                                                                                                                                                                                                                                                                                                                                                                                                                                                                                                                                                                                                                                                                                                                                                                                                                          |
|                                                                                                                                                                                                                                                                                                                                                                                                                                                                                                                                                                                                                                                                                                                                                                                                                                                                                                                                                                                                                                                                                                                                                                                                                                                                                                                                                                                                                                                                                                                                                                                                                                                                                                                                                                                                                                                                                                                                                                                                                                                                                                                                                         |                                                                                                                                                                                                                                                                                                                  |                                                                                                                                                                                                                                                                                                                                                                                                                                                                                                                                                                                                                                                                                                                                                                                                                                                                                                                                                                                                                                                                                                                                                                                                                                                                                                                                                                                                                                                                                                                                                                                                                                                                                                                                                                                                                                                                                                                                                                                                                                                                                                                                                                                                                                                                                                                                                                                                                |                                                                                                                                                                                              |                                                                                              |                                                                                                                                                                                                     |                                                                        |                                                                                                                                                                                                                                                                                                                                                                                                                                                                                                                                                                                                                                                                                                                                                                                                                                                                                                                                                                                                                                                                                                                                                                                                                                                                                                                                                                                                                                                                                                                                                                                                                                                                                                           |                                                                            |                                                                                                                                                                                                                                                                                                                                                                                                                                                                                                                                                                                                                                                                                                                                                                                                                                                                                                                                                                                                                                                                                                                                                                                                                                                                                                                                                                                                                                                                                                                                                                                                                                                                                                                                                                                                                                                                                                                                                                                                                                                                                                                                          |
| ADDITIONAL IMPAC                                                                                                                                                                                                                                                                                                                                                                                                                                                                                                                                                                                                                                                                                                                                                                                                                                                                                                                                                                                                                                                                                                                                                                                                                                                                                                                                                                                                                                                                                                                                                                                                                                                                                                                                                                                                                                                                                                                                                                                                                                                                                                                                        | TS (Please inclu                                                                                                                                                                                                                                                                                                 | ide anv additi                                                                                                                                                                                                                                                                                                                                                                                                                                                                                                                                                                                                                                                                                                                                                                                                                                                                                                                                                                                                                                                                                                                                                                                                                                                                                                                                                                                                                                                                                                                                                                                                                                                                                                                                                                                                                                                                                                                                                                                                                                                                                                                                                                                                                                                                                                                                                                                                 | onal impacts wi                                                                                                                                                                              | hich may a                                                                                   | affect cost: cross                                                                                                                                                                                  | sinas, inductio                                                        | on bends, etc.):                                                                                                                                                                                                                                                                                                                                                                                                                                                                                                                                                                                                                                                                                                                                                                                                                                                                                                                                                                                                                                                                                                                                                                                                                                                                                                                                                                                                                                                                                                                                                                                                                                                                                          |                                                                            |                                                                                                                                                                                                                                                                                                                                                                                                                                                                                                                                                                                                                                                                                                                                                                                                                                                                                                                                                                                                                                                                                                                                                                                                                                                                                                                                                                                                                                                                                                                                                                                                                                                                                                                                                                                                                                                                                                                                                                                                                                                                                                                                          |
| 2 Tracts are impacted                                                                                                                                                                                                                                                                                                                                                                                                                                                                                                                                                                                                                                                                                                                                                                                                                                                                                                                                                                                                                                                                                                                                                                                                                                                                                                                                                                                                                                                                                                                                                                                                                                                                                                                                                                                                                                                                                                                                                                                                                                                                                                                                   |                                                                                                                                                                                                                                                                                                                  |                                                                                                                                                                                                                                                                                                                                                                                                                                                                                                                                                                                                                                                                                                                                                                                                                                                                                                                                                                                                                                                                                                                                                                                                                                                                                                                                                                                                                                                                                                                                                                                                                                                                                                                                                                                                                                                                                                                                                                                                                                                                                                                                                                                                                                                                                                                                                                                                                |                                                                                                                                                                                              | ,                                                                                            |                                                                                                                                                                                                     |                                                                        | . ,                                                                                                                                                                                                                                                                                                                                                                                                                                                                                                                                                                                                                                                                                                                                                                                                                                                                                                                                                                                                                                                                                                                                                                                                                                                                                                                                                                                                                                                                                                                                                                                                                                                                                                       |                                                                            |                                                                                                                                                                                                                                                                                                                                                                                                                                                                                                                                                                                                                                                                                                                                                                                                                                                                                                                                                                                                                                                                                                                                                                                                                                                                                                                                                                                                                                                                                                                                                                                                                                                                                                                                                                                                                                                                                                                                                                                                                                                                                                                                          |
|                                                                                                                                                                                                                                                                                                                                                                                                                                                                                                                                                                                                                                                                                                                                                                                                                                                                                                                                                                                                                                                                                                                                                                                                                                                                                                                                                                                                                                                                                                                                                                                                                                                                                                                                                                                                                                                                                                                                                                                                                                                                                                                                                         |                                                                                                                                                                                                                                                                                                                  |                                                                                                                                                                                                                                                                                                                                                                                                                                                                                                                                                                                                                                                                                                                                                                                                                                                                                                                                                                                                                                                                                                                                                                                                                                                                                                                                                                                                                                                                                                                                                                                                                                                                                                                                                                                                                                                                                                                                                                                                                                                                                                                                                                                                                                                                                                                                                                                                                |                                                                                                                                                                                              |                                                                                              |                                                                                                                                                                                                     |                                                                        |                                                                                                                                                                                                                                                                                                                                                                                                                                                                                                                                                                                                                                                                                                                                                                                                                                                                                                                                                                                                                                                                                                                                                                                                                                                                                                                                                                                                                                                                                                                                                                                                                                                                                                           |                                                                            |                                                                                                                                                                                                                                                                                                                                                                                                                                                                                                                                                                                                                                                                                                                                                                                                                                                                                                                                                                                                                                                                                                                                                                                                                                                                                                                                                                                                                                                                                                                                                                                                                                                                                                                                                                                                                                                                                                                                                                                                                                                                                                                                          |
| ML-SD-ME-01187.00                                                                                                                                                                                                                                                                                                                                                                                                                                                                                                                                                                                                                                                                                                                                                                                                                                                                                                                                                                                                                                                                                                                                                                                                                                                                                                                                                                                                                                                                                                                                                                                                                                                                                                                                                                                                                                                                                                                                                                                                                                                                                                                                       | 0 (USDI Bureau o                                                                                                                                                                                                                                                                                                 |                                                                                                                                                                                                                                                                                                                                                                                                                                                                                                                                                                                                                                                                                                                                                                                                                                                                                                                                                                                                                                                                                                                                                                                                                                                                                                                                                                                                                                                                                                                                                                                                                                                                                                                                                                                                                                                                                                                                                                                                                                                                                                                                                                                                                                                                                                                                                                                                                | agement) (To be                                                                                                                                                                              | e Offline)                                                                                   |                                                                                                                                                                                                     |                                                                        |                                                                                                                                                                                                                                                                                                                                                                                                                                                                                                                                                                                                                                                                                                                                                                                                                                                                                                                                                                                                                                                                                                                                                                                                                                                                                                                                                                                                                                                                                                                                                                                                                                                                                                           |                                                                            |                                                                                                                                                                                                                                                                                                                                                                                                                                                                                                                                                                                                                                                                                                                                                                                                                                                                                                                                                                                                                                                                                                                                                                                                                                                                                                                                                                                                                                                                                                                                                                                                                                                                                                                                                                                                                                                                                                                                                                                                                                                                                                                                          |
| ML-SD-ME-01187.00<br>ML-SD-ME-01190.00                                                                                                                                                                                                                                                                                                                                                                                                                                                                                                                                                                                                                                                                                                                                                                                                                                                                                                                                                                                                                                                                                                                                                                                                                                                                                                                                                                                                                                                                                                                                                                                                                                                                                                                                                                                                                                                                                                                                                                                                                                                                                                                  |                                                                                                                                                                                                                                                                                                                  | of Land Mana                                                                                                                                                                                                                                                                                                                                                                                                                                                                                                                                                                                                                                                                                                                                                                                                                                                                                                                                                                                                                                                                                                                                                                                                                                                                                                                                                                                                                                                                                                                                                                                                                                                                                                                                                                                                                                                                                                                                                                                                                                                                                                                                                                                                                                                                                                                                                                                                   |                                                                                                                                                                                              | e Offline)                                                                                   |                                                                                                                                                                                                     |                                                                        |                                                                                                                                                                                                                                                                                                                                                                                                                                                                                                                                                                                                                                                                                                                                                                                                                                                                                                                                                                                                                                                                                                                                                                                                                                                                                                                                                                                                                                                                                                                                                                                                                                                                                                           |                                                                            |                                                                                                                                                                                                                                                                                                                                                                                                                                                                                                                                                                                                                                                                                                                                                                                                                                                                                                                                                                                                                                                                                                                                                                                                                                                                                                                                                                                                                                                                                                                                                                                                                                                                                                                                                                                                                                                                                                                                                                                                                                                                                                                                          |
| ML-SD-ME-01190.00                                                                                                                                                                                                                                                                                                                                                                                                                                                                                                                                                                                                                                                                                                                                                                                                                                                                                                                                                                                                                                                                                                                                                                                                                                                                                                                                                                                                                                                                                                                                                                                                                                                                                                                                                                                                                                                                                                                                                                                                                                                                                                                                       | 0 (Howes Grazin                                                                                                                                                                                                                                                                                                  | of Land Mana<br>ng Associatior                                                                                                                                                                                                                                                                                                                                                                                                                                                                                                                                                                                                                                                                                                                                                                                                                                                                                                                                                                                                                                                                                                                                                                                                                                                                                                                                                                                                                                                                                                                                                                                                                                                                                                                                                                                                                                                                                                                                                                                                                                                                                                                                                                                                                                                                                                                                                                                 | n, Inc.)                                                                                                                                                                                     | ,                                                                                            | corridor, so add                                                                                                                                                                                    | litional costs                                                         | associated with                                                                                                                                                                                                                                                                                                                                                                                                                                                                                                                                                                                                                                                                                                                                                                                                                                                                                                                                                                                                                                                                                                                                                                                                                                                                                                                                                                                                                                                                                                                                                                                                                                                                                           | environmental                                                              | surveys will be                                                                                                                                                                                                                                                                                                                                                                                                                                                                                                                                                                                                                                                                                                                                                                                                                                                                                                                                                                                                                                                                                                                                                                                                                                                                                                                                                                                                                                                                                                                                                                                                                                                                                                                                                                                                                                                                                                                                                                                                                                                                                                                          |
|                                                                                                                                                                                                                                                                                                                                                                                                                                                                                                                                                                                                                                                                                                                                                                                                                                                                                                                                                                                                                                                                                                                                                                                                                                                                                                                                                                                                                                                                                                                                                                                                                                                                                                                                                                                                                                                                                                                                                                                                                                                                                                                                                         | 0 (Howes Grazin                                                                                                                                                                                                                                                                                                  | of Land Mana<br>ng Associatior                                                                                                                                                                                                                                                                                                                                                                                                                                                                                                                                                                                                                                                                                                                                                                                                                                                                                                                                                                                                                                                                                                                                                                                                                                                                                                                                                                                                                                                                                                                                                                                                                                                                                                                                                                                                                                                                                                                                                                                                                                                                                                                                                                                                                                                                                                                                                                                 | n, Inc.)                                                                                                                                                                                     | ,                                                                                            | corridor, so add                                                                                                                                                                                    | litional costs                                                         | associated with e                                                                                                                                                                                                                                                                                                                                                                                                                                                                                                                                                                                                                                                                                                                                                                                                                                                                                                                                                                                                                                                                                                                                                                                                                                                                                                                                                                                                                                                                                                                                                                                                                                                                                         | environmental                                                              | l surveys will be                                                                                                                                                                                                                                                                                                                                                                                                                                                                                                                                                                                                                                                                                                                                                                                                                                                                                                                                                                                                                                                                                                                                                                                                                                                                                                                                                                                                                                                                                                                                                                                                                                                                                                                                                                                                                                                                                                                                                                                                                                                                                                                        |
| ML-SD-ME-01190.00<br>The proposed route v<br>incurred.<br>Costs savings include                                                                                                                                                                                                                                                                                                                                                                                                                                                                                                                                                                                                                                                                                                                                                                                                                                                                                                                                                                                                                                                                                                                                                                                                                                                                                                                                                                                                                                                                                                                                                                                                                                                                                                                                                                                                                                                                                                                                                                                                                                                                         | 0 (Howes Grazin<br>ariation falls outs<br>the elimination o                                                                                                                                                                                                                                                      | of Land Mana<br>ng Association<br>side of curren<br>of a potential                                                                                                                                                                                                                                                                                                                                                                                                                                                                                                                                                                                                                                                                                                                                                                                                                                                                                                                                                                                                                                                                                                                                                                                                                                                                                                                                                                                                                                                                                                                                                                                                                                                                                                                                                                                                                                                                                                                                                                                                                                                                                                                                                                                                                                                                                                                                             | n, Inc.)<br>t environmental<br>HDD drill (\$955                                                                                                                                              | surveyed                                                                                     | the elimination                                                                                                                                                                                     | of additional                                                          | surveys (environ                                                                                                                                                                                                                                                                                                                                                                                                                                                                                                                                                                                                                                                                                                                                                                                                                                                                                                                                                                                                                                                                                                                                                                                                                                                                                                                                                                                                                                                                                                                                                                                                                                                                                          | mental and civ                                                             | vil) for the                                                                                                                                                                                                                                                                                                                                                                                                                                                                                                                                                                                                                                                                                                                                                                                                                                                                                                                                                                                                                                                                                                                                                                                                                                                                                                                                                                                                                                                                                                                                                                                                                                                                                                                                                                                                                                                                                                                                                                                                                                                                                                                             |
| ML-SD-ME-01190.00<br>The proposed route v<br>ncurred.<br>Costs savings include<br>potential pullback (~\$                                                                                                                                                                                                                                                                                                                                                                                                                                                                                                                                                                                                                                                                                                                                                                                                                                                                                                                                                                                                                                                                                                                                                                                                                                                                                                                                                                                                                                                                                                                                                                                                                                                                                                                                                                                                                                                                                                                                                                                                                                               | 0 (Howes Grazin<br>ariation falls outs<br>the elimination o<br>3,700). The use                                                                                                                                                                                                                                   | of Land Mana<br>ng Association<br>side of curren<br>of a potential<br>of the conver                                                                                                                                                                                                                                                                                                                                                                                                                                                                                                                                                                                                                                                                                                                                                                                                                                                                                                                                                                                                                                                                                                                                                                                                                                                                                                                                                                                                                                                                                                                                                                                                                                                                                                                                                                                                                                                                                                                                                                                                                                                                                                                                                                                                                                                                                                                            | n, Inc.)<br>t environmental<br>HDD drill (\$955<br>ntional open cu                                                                                                                           | l surveyed<br>5,000) and<br>t method (                                                       | the elimination<br>~1300/ft for a 4                                                                                                                                                                 | of additional<br>ft.depth cros                                         | surveys (environ<br>sing) at the 2 cro                                                                                                                                                                                                                                                                                                                                                                                                                                                                                                                                                                                                                                                                                                                                                                                                                                                                                                                                                                                                                                                                                                                                                                                                                                                                                                                                                                                                                                                                                                                                                                                                                                                                    | mental and civesings of Narc                                               | vil) for the celle Creek yield                                                                                                                                                                                                                                                                                                                                                                                                                                                                                                                                                                                                                                                                                                                                                                                                                                                                                                                                                                                                                                                                                                                                                                                                                                                                                                                                                                                                                                                                                                                                                                                                                                                                                                                                                                                                                                                                                                                                                                                                                                                                                                           |
| ML-SD-ME-01190.00<br>The proposed route v<br>incurred.<br>Costs savings include<br>potential pullback (~\$<br>construction costs: 1:<br>measured surveyed to                                                                                                                                                                                                                                                                                                                                                                                                                                                                                                                                                                                                                                                                                                                                                                                                                                                                                                                                                                                                                                                                                                                                                                                                                                                                                                                                                                                                                                                                                                                                                                                                                                                                                                                                                                                                                                                                                                                                                                                            | 0 (Howes Grazin<br>ariation falls outs<br>the elimination o<br>3,700). The use<br>st crossing ~57 le                                                                                                                                                                                                             | of Land Mana<br>ng Association<br>side of curren<br>of a potential<br>of the conver<br>ength [measu                                                                                                                                                                                                                                                                                                                                                                                                                                                                                                                                                                                                                                                                                                                                                                                                                                                                                                                                                                                                                                                                                                                                                                                                                                                                                                                                                                                                                                                                                                                                                                                                                                                                                                                                                                                                                                                                                                                                                                                                                                                                                                                                                                                                                                                                                                            | n, Inc.)<br>t environmental<br>HDD drill (\$955<br>ntional open cu<br>ired surveyed to                                                                                                       | l surveyed<br>5,000) and<br>t method (<br>op of bank                                         | the elimination<br>~1300/ft for a 4<br>+15 ft. from eac                                                                                                                                             | of additional<br>ft.depth cros<br>h bank] ~\$7                         | surveys (environ<br>sing) at the 2 cro<br>4,100, and for the                                                                                                                                                                                                                                                                                                                                                                                                                                                                                                                                                                                                                                                                                                                                                                                                                                                                                                                                                                                                                                                                                                                                                                                                                                                                                                                                                                                                                                                                                                                                                                                                                                              | mental and cives ings of Narce ended                                       | vil) for the<br>celle Creek yield<br>g ~ 98 length                                                                                                                                                                                                                                                                                                                                                                                                                                                                                                                                                                                                                                                                                                                                                                                                                                                                                                                                                                                                                                                                                                                                                                                                                                                                                                                                                                                                                                                                                                                                                                                                                                                                                                                                                                                                                                                                                                                                                                                                                                                                                       |
| VIL-SD-ME-01190.00<br>The proposed route v<br>ncurred.<br>Costs savings include<br>potential pullback (~\$<br>construction costs: 1:<br>measured surveyed to<br>the statement of the statement of the statement<br>imeasured surveyed to<br>the statement of the statement of the statement<br>the statement of the statement of the statement<br>the statement of the statement of the statement of the statement<br>the statement of the statement of | 0 (Howes Grazin<br>ariation falls outs<br>the elimination o<br>3,700). The use<br>st crossing ~57 le                                                                                                                                                                                                             | of Land Mana<br>ng Association<br>side of curren<br>of a potential<br>of the conver<br>ength [measu                                                                                                                                                                                                                                                                                                                                                                                                                                                                                                                                                                                                                                                                                                                                                                                                                                                                                                                                                                                                                                                                                                                                                                                                                                                                                                                                                                                                                                                                                                                                                                                                                                                                                                                                                                                                                                                                                                                                                                                                                                                                                                                                                                                                                                                                                                            | n, Inc.)<br>t environmental<br>HDD drill (\$955<br>ntional open cu<br>ired surveyed to                                                                                                       | l surveyed<br>5,000) and<br>t method (<br>op of bank                                         | the elimination<br>~1300/ft for a 4<br>+15 ft. from eac                                                                                                                                             | of additional<br>ft.depth cros<br>h bank] ~\$7                         | surveys (environ<br>sing) at the 2 cro<br>4,100, and for the                                                                                                                                                                                                                                                                                                                                                                                                                                                                                                                                                                                                                                                                                                                                                                                                                                                                                                                                                                                                                                                                                                                                                                                                                                                                                                                                                                                                                                                                                                                                                                                                                                              | mental and cives ings of Narce ended                                       | vil) for the<br>celle Creek yield<br>g ~ 98 length                                                                                                                                                                                                                                                                                                                                                                                                                                                                                                                                                                                                                                                                                                                                                                                                                                                                                                                                                                                                                                                                                                                                                                                                                                                                                                                                                                                                                                                                                                                                                                                                                                                                                                                                                                                                                                                                                                                                                                                                                                                                                       |
| VIL-SD-ME-01190.00<br>The proposed route v<br>ncurred.<br>Costs savings include<br>potential pullback (~\$<br>construction costs: 1:<br>measured surveyed to<br>the statement of the statement of the statement<br>imeasured surveyed to<br>the statement of the statement of the statement<br>the statement of the statement of the statement<br>the statement of the statement of the statement of the statement<br>the statement of the statement of | 0 (Howes Grazin<br>ariation falls outs<br>the elimination o<br>3,700). The use<br>st crossing ~57 le                                                                                                                                                                                                             | of Land Mana<br>ng Association<br>side of curren<br>of a potential<br>of the conver<br>ength [measu                                                                                                                                                                                                                                                                                                                                                                                                                                                                                                                                                                                                                                                                                                                                                                                                                                                                                                                                                                                                                                                                                                                                                                                                                                                                                                                                                                                                                                                                                                                                                                                                                                                                                                                                                                                                                                                                                                                                                                                                                                                                                                                                                                                                                                                                                                            | n, Inc.)<br>t environmental<br>HDD drill (\$955<br>ntional open cu<br>ired surveyed to                                                                                                       | l surveyed<br>5,000) and<br>t method (<br>op of bank                                         | the elimination<br>~1300/ft for a 4<br>+15 ft. from eac                                                                                                                                             | of additional<br>ft.depth cros<br>h bank] ~\$7                         | surveys (environ<br>sing) at the 2 cro<br>4,100, and for the                                                                                                                                                                                                                                                                                                                                                                                                                                                                                                                                                                                                                                                                                                                                                                                                                                                                                                                                                                                                                                                                                                                                                                                                                                                                                                                                                                                                                                                                                                                                                                                                                                              | mental and cives ings of Narce ended                                       | vil) for the<br>celle Creek yield<br>g ~ 98 length                                                                                                                                                                                                                                                                                                                                                                                                                                                                                                                                                                                                                                                                                                                                                                                                                                                                                                                                                                                                                                                                                                                                                                                                                                                                                                                                                                                                                                                                                                                                                                                                                                                                                                                                                                                                                                                                                                                                                                                                                                                                                       |
| ML-SD-ME-01190.00<br>The proposed route v<br>ncurred.<br>Costs savings include<br>potential pullback (~\$<br>construction costs: 1:<br>(measured surveyed f<br>savings of ~757,200                                                                                                                                                                                                                                                                                                                                                                                                                                                                                                                                                                                                                                                                                                                                                                                                                                                                                                                                                                                                                                                                                                                                                                                                                                                                                                                                                                                                                                                                                                                                                                                                                                                                                                                                                                                                                                                                                                                                                                      | 0 (Howes Grazin<br>ariation falls outs<br>the elimination o<br>3,700). The use<br>st crossing ~57 le<br>op of bank+15 ft                                                                                                                                                                                         | of Land Mana<br>og Association<br>side of curren<br>of a potential<br>of the conver<br>ength [measu<br>t. from each b                                                                                                                                                                                                                                                                                                                                                                                                                                                                                                                                                                                                                                                                                                                                                                                                                                                                                                                                                                                                                                                                                                                                                                                                                                                                                                                                                                                                                                                                                                                                                                                                                                                                                                                                                                                                                                                                                                                                                                                                                                                                                                                                                                                                                                                                                          | t environmental<br>HDD drill (\$955<br>ntional open cu<br>rred surveyed to<br>ank] ~\$127,40                                                                                                 | l surveyed<br>5,000) and<br>t method (<br>op of bank                                         | the elimination<br>~1300/ft for a 4<br>+15 ft. from eac                                                                                                                                             | of additional<br>ft.depth cros<br>h bank] ~\$7<br>osts were no         | surveys (environ<br>sing) at the 2 cro<br>4,100, and for the<br>t included in the                                                                                                                                                                                                                                                                                                                                                                                                                                                                                                                                                                                                                                                                                                                                                                                                                                                                                                                                                                                                                                                                                                                                                                                                                                                                                                                                                                                                                                                                                                                                                                                                                         | mental and civ<br>ssings of Naro<br>e 2nd crossing<br>estimate. For        | vil) for the<br>celle Creek yield<br>g ~ 98 length<br>a net estimated                                                                                                                                                                                                                                                                                                                                                                                                                                                                                                                                                                                                                                                                                                                                                                                                                                                                                                                                                                                                                                                                                                                                                                                                                                                                                                                                                                                                                                                                                                                                                                                                                                                                                                                                                                                                                                                                                                                                                                                                                                                                    |
| ML-SD-ME-01190.00<br>The proposed route v<br>ncurred.<br>Costs savings include<br>potential pullback (~\$<br>construction costs: 1:<br>(measured surveyed to<br>savings of ~757,200<br>Is there an increase/                                                                                                                                                                                                                                                                                                                                                                                                                                                                                                                                                                                                                                                                                                                                                                                                                                                                                                                                                                                                                                                                                                                                                                                                                                                                                                                                                                                                                                                                                                                                                                                                                                                                                                                                                                                                                                                                                                                                            | 0 (Howes Grazin<br>ariation falls outs<br>the elimination o<br>3,700). The use<br>st crossing ~57 le<br>op of bank+15 ft                                                                                                                                                                                         | of Land Mana<br>og Association<br>side of curren<br>of a potential<br>of the conver<br>ength [measu<br>t. from each b                                                                                                                                                                                                                                                                                                                                                                                                                                                                                                                                                                                                                                                                                                                                                                                                                                                                                                                                                                                                                                                                                                                                                                                                                                                                                                                                                                                                                                                                                                                                                                                                                                                                                                                                                                                                                                                                                                                                                                                                                                                                                                                                                                                                                                                                                          | t environmental<br>HDD drill (\$955<br>ntional open cu<br>rred surveyed to<br>ank] ~\$127,40                                                                                                 | l surveyed<br>5,000) and<br>t method (<br>op of bank                                         | the elimination<br>~1300/ft for a 4<br>+15 ft. from eac                                                                                                                                             | of additional<br>ft.depth cros<br>h bank] ~\$7                         | surveys (environ<br>sing) at the 2 cro<br>4,100, and for the<br>t included in the                                                                                                                                                                                                                                                                                                                                                                                                                                                                                                                                                                                                                                                                                                                                                                                                                                                                                                                                                                                                                                                                                                                                                                                                                                                                                                                                                                                                                                                                                                                                                                                                                         | mental and cives ings of Narce ended                                       | vil) for the<br>celle Creek yield<br>g ~ 98 length<br>a net estimated                                                                                                                                                                                                                                                                                                                                                                                                                                                                                                                                                                                                                                                                                                                                                                                                                                                                                                                                                                                                                                                                                                                                                                                                                                                                                                                                                                                                                                                                                                                                                                                                                                                                                                                                                                                                                                                                                                                                                                                                                                                                    |
| VIL-SD-ME-01190.00<br>The proposed route v<br>ncurred.<br>Costs savings include<br>botential pullback (~\$<br>construction costs: 1:<br>measured surveyed to<br>savings of ~757,200<br>s there an increase/                                                                                                                                                                                                                                                                                                                                                                                                                                                                                                                                                                                                                                                                                                                                                                                                                                                                                                                                                                                                                                                                                                                                                                                                                                                                                                                                                                                                                                                                                                                                                                                                                                                                                                                                                                                                                                                                                                                                             | 0 (Howes Grazin<br>ariation falls outs<br>the elimination o<br>3,700). The use<br>st crossing ~57 le<br>op of bank+15 ft                                                                                                                                                                                         | of Land Mana<br>og Association<br>side of curren<br>of a potential<br>of the conver<br>ength [measu<br>t. from each b                                                                                                                                                                                                                                                                                                                                                                                                                                                                                                                                                                                                                                                                                                                                                                                                                                                                                                                                                                                                                                                                                                                                                                                                                                                                                                                                                                                                                                                                                                                                                                                                                                                                                                                                                                                                                                                                                                                                                                                                                                                                                                                                                                                                                                                                                          | t environmental<br>HDD drill (\$955<br>ntional open cu<br>rred surveyed to<br>ank] ~\$127,40                                                                                                 | l surveyed<br>5,000) and<br>t method (<br>op of bank                                         | the elimination<br>~1300/ft for a 4<br>+15 ft. from eac                                                                                                                                             | of additional<br>ft.depth cros<br>h bank] ~\$7<br>osts were no         | surveys (environ<br>sing) at the 2 cro<br>4,100, and for the<br>t included in the                                                                                                                                                                                                                                                                                                                                                                                                                                                                                                                                                                                                                                                                                                                                                                                                                                                                                                                                                                                                                                                                                                                                                                                                                                                                                                                                                                                                                                                                                                                                                                                                                         | mental and civ<br>ssings of Naro<br>e 2nd crossing<br>estimate. For        | vil) for the<br>celle Creek yield<br>g ~ 98 length<br>a net estimated                                                                                                                                                                                                                                                                                                                                                                                                                                                                                                                                                                                                                                                                                                                                                                                                                                                                                                                                                                                                                                                                                                                                                                                                                                                                                                                                                                                                                                                                                                                                                                                                                                                                                                                                                                                                                                                                                                                                                                                                                                                                    |
| ML-SD-ME-01190.00<br>The proposed route v<br>ncurred.<br>Costs savings include<br>potential pullback (~\$<br>construction costs: 1:<br>[measured surveyed is<br>savings of ~757,200<br>Is there an increase/d<br>if yes, please list:                                                                                                                                                                                                                                                                                                                                                                                                                                                                                                                                                                                                                                                                                                                                                                                                                                                                                                                                                                                                                                                                                                                                                                                                                                                                                                                                                                                                                                                                                                                                                                                                                                                                                                                                                                                                                                                                                                                   | 0 (Howes Grazin<br>ariation falls outs<br>the elimination of<br>3,700). The use<br>st crossing ~57 le<br>cop of bank+15 ft<br>ecrease in the nu                                                                                                                                                                  | of Land Mana<br>og Association<br>side of curren<br>of a potential<br>of the conver<br>ength [measu<br>t. from each b                                                                                                                                                                                                                                                                                                                                                                                                                                                                                                                                                                                                                                                                                                                                                                                                                                                                                                                                                                                                                                                                                                                                                                                                                                                                                                                                                                                                                                                                                                                                                                                                                                                                                                                                                                                                                                                                                                                                                                                                                                                                                                                                                                                                                                                                                          | n, Inc.)<br>t environmental<br>HDD drill (\$955<br>ntional open cu<br>rred surveyed to<br>sank] ~\$127,40                                                                                    | l surveyed<br>5,000) and<br>t method (<br>pp of bank<br>0. Rock                              | the elimination<br>~1300/ft for a 4<br>+15 ft. from eac                                                                                                                                             | of additional<br>ft.depth cros<br>h bank] ~\$7<br>osts were no         | surveys (environ<br>sing) at the 2 cro<br>4,100, and for the<br>t included in the                                                                                                                                                                                                                                                                                                                                                                                                                                                                                                                                                                                                                                                                                                                                                                                                                                                                                                                                                                                                                                                                                                                                                                                                                                                                                                                                                                                                                                                                                                                                                                                                                         | mental and civ<br>ssings of Naro<br>e 2nd crossing<br>estimate. For        | vil) for the<br>celle Creek yield<br>g ~ 98 length<br>a net estimated                                                                                                                                                                                                                                                                                                                                                                                                                                                                                                                                                                                                                                                                                                                                                                                                                                                                                                                                                                                                                                                                                                                                                                                                                                                                                                                                                                                                                                                                                                                                                                                                                                                                                                                                                                                                                                                                                                                                                                                                                                                                    |
| ML-SD-ME-01190.00<br>The proposed route v<br>ncurred.<br>Costs savings include<br>potential pullback (-\$<br>construction costs: 1:<br>measured surveyed f<br>savings of ~757,200<br>Is there an increase/d<br>If yes, please list:<br>COST ANALYSIS (co                                                                                                                                                                                                                                                                                                                                                                                                                                                                                                                                                                                                                                                                                                                                                                                                                                                                                                                                                                                                                                                                                                                                                                                                                                                                                                                                                                                                                                                                                                                                                                                                                                                                                                                                                                                                                                                                                                | 0 (Howes Grazin<br>ariation falls outs<br>e the elimination of<br>3,700). The use<br>st crossing ~57 le<br>cop of bank+15 ft<br>ecrease in the nu                                                                                                                                                                | of Land Mana<br>og Association<br>side of curren<br>of a potential<br>of the conver<br>ength [measu<br>. from each b<br>umber of cross                                                                                                                                                                                                                                                                                                                                                                                                                                                                                                                                                                                                                                                                                                                                                                                                                                                                                                                                                                                                                                                                                                                                                                                                                                                                                                                                                                                                                                                                                                                                                                                                                                                                                                                                                                                                                                                                                                                                                                                                                                                                                                                                                                                                                                                                         | n, Inc.)<br>t environmental<br>HDD drill (\$955<br>ntional open cu<br>rred surveyed to<br>sank] ~\$127,40                                                                                    | l surveyed<br>5,000) and<br>t method (<br>pp of bank<br>0. Rock                              | the elimination<br>~1300/ft for a 4<br>+15 ft. from eac                                                                                                                                             | of additional<br>ft.depth cros<br>h bank] ~\$7<br>osts were no         | surveys (environ<br>sing) at the 2 cro<br>4,100, and for the<br>t included in the                                                                                                                                                                                                                                                                                                                                                                                                                                                                                                                                                                                                                                                                                                                                                                                                                                                                                                                                                                                                                                                                                                                                                                                                                                                                                                                                                                                                                                                                                                                                                                                                                         | mental and cir<br>issings of Narc<br>e 2nd crossing<br>estimate. For<br>No | vil) for the<br>celle Creek yield<br>g ~ 98 length<br>a net estimated                                                                                                                                                                                                                                                                                                                                                                                                                                                                                                                                                                                                                                                                                                                                                                                                                                                                                                                                                                                                                                                                                                                                                                                                                                                                                                                                                                                                                                                                                                                                                                                                                                                                                                                                                                                                                                                                                                                                                                                                                                                                    |
| ML-SD-ME-01190.00<br>The proposed route v<br>incurred.<br>Costs savings include<br>potential pullback (~\$<br>construction costs: 1:<br>measured surveyed to                                                                                                                                                                                                                                                                                                                                                                                                                                                                                                                                                                                                                                                                                                                                                                                                                                                                                                                                                                                                                                                                                                                                                                                                                                                                                                                                                                                                                                                                                                                                                                                                                                                                                                                                                                                                                                                                                                                                                                                            | 0 (Howes Grazin<br>ariation falls outs<br>a the elimination of<br>3,700). The use<br>st crossing ~57 le<br>cop of bank+15 ft<br>ecrease in the nu-<br>ests incurred or si-<br>pute realignment.                                                                                                                  | of Land Mana<br>og Association<br>side of curren<br>of a potential<br>of the conver<br>ength [measu<br>from each b<br>umber of cross                                                                                                                                                                                                                                                                                                                                                                                                                                                                                                                                                                                                                                                                                                                                                                                                                                                                                                                                                                                                                                                                                                                                                                                                                                                                                                                                                                                                                                                                                                                                                                                                                                                                                                                                                                                                                                                                                                                                                                                                                                                                                                                                                                                                                                                                           | n, Inc.)<br>t environmental<br>HDD drill (\$955<br>ntional open cu<br>rred surveyed to<br>sank] ~\$127,40                                                                                    | l surveyed<br>5,000) and<br>t method (<br>pp of bank<br>0. Rock                              | the elimination<br>~1300/ft for a 4<br>+15 ft. from eac<br>& Sheet piling c                                                                                                                         | of additional<br>ft.depth cros<br>h bank] ~\$7<br>osts were no         | surveys (environ<br>sing) at the 2 cro<br>4,100, and for the<br>t included in the                                                                                                                                                                                                                                                                                                                                                                                                                                                                                                                                                                                                                                                                                                                                                                                                                                                                                                                                                                                                                                                                                                                                                                                                                                                                                                                                                                                                                                                                                                                                                                                                                         | mental and cir<br>issings of Narc<br>e 2nd crossing<br>estimate. For<br>No | vil) for the<br>celle Creek yield<br>g ~ 98 length<br>a net estimated                                                                                                                                                                                                                                                                                                                                                                                                                                                                                                                                                                                                                                                                                                                                                                                                                                                                                                                                                                                                                                                                                                                                                                                                                                                                                                                                                                                                                                                                                                                                                                                                                                                                                                                                                                                                                                                                                                                                                                                                                                                                    |
| ML-SD-ME-01190.00<br>The proposed route v<br>ncurred.<br>Costs savings include<br>potential pullback (-\$<br>construction costs: 1:<br>measured surveyed f<br>savings of ~757,200<br>Is there an increase/d<br>If yes, please list:<br>COST ANALYSIS (co<br>Additional length of ro                                                                                                                                                                                                                                                                                                                                                                                                                                                                                                                                                                                                                                                                                                                                                                                                                                                                                                                                                                                                                                                                                                                                                                                                                                                                                                                                                                                                                                                                                                                                                                                                                                                                                                                                                                                                                                                                     | 0 (Howes Grazin<br>ariation falls outs<br>a the elimination of<br>3,700). The use<br>st crossing ~57 le<br>cop of bank+15 ft<br>ecrease in the nu-<br>osts incurred or si-<br>pute realignment<br>de-hill construction                                                                                           | of Land Mana<br>og Association<br>side of curren<br>of a potential<br>of the conver<br>ength [measu<br>: from each b<br>umber of cross<br>aved from the<br>on:                                                                                                                                                                                                                                                                                                                                                                                                                                                                                                                                                                                                                                                                                                                                                                                                                                                                                                                                                                                                                                                                                                                                                                                                                                                                                                                                                                                                                                                                                                                                                                                                                                                                                                                                                                                                                                                                                                                                                                                                                                                                                                                                                                                                                                                 | n, Inc.)<br>t environmental<br>HDD drill (\$955<br>ntional open cu<br>rred surveyed to<br>sank] ~\$127,40                                                                                    | l surveyed<br>5,000) and<br>t method (<br>pp of bank<br>0. Rock                              | the elimination<br>~1300/ft for a 4<br>+15 ft. from eac<br>& Sheet piling c                                                                                                                         | of additional<br>ft.depth cros<br>h bank] ~\$7<br>osts were no         | surveys (environ<br>sing) at the 2 cro<br>4,100, and for the<br>t included in the<br>s<br>s<br>1,648.98                                                                                                                                                                                                                                                                                                                                                                                                                                                                                                                                                                                                                                                                                                                                                                                                                                                                                                                                                                                                                                                                                                                                                                                                                                                                                                                                                                                                                                                                                                                                                                                                   | mental and cir<br>issings of Narc<br>e 2nd crossing<br>estimate. For<br>No | vil) for the<br>celle Creek yield<br>g ~ 98 length<br>a net estimated<br>x                                                                                                                                                                                                                                                                                                                                                                                                                                                                                                                                                                                                                                                                                                                                                                                                                                                                                                                                                                                                                                                                                                                                                                                                                                                                                                                                                                                                                                                                                                                                                                                                                                                                                                                                                                                                                                                                                                                                                                                                                                                               |
| ML-SD-ME-01190.00<br>The proposed route v<br>ncurred.<br>Costs savings include<br>potential pullback (~\$<br>construction costs: 1:<br>measured surveyed<br>is there an increase/d<br>if yes, please list:<br>COST ANALYSIS (co<br>Additional length of ro                                                                                                                                                                                                                                                                                                                                                                                                                                                                                                                                                                                                                                                                                                                                                                                                                                                                                                                                                                                                                                                                                                                                                                                                                                                                                                                                                                                                                                                                                                                                                                                                                                                                                                                                                                                                                                                                                              | 0 (Howes Grazin<br>ariation falls outs<br>a the elimination of<br>3,700). The use<br>st crossing ~57 le<br>cop of bank+15 ft<br>ecrease in the nu-<br>sts incurred or st<br>oute realignment<br>de-hill construction<br>etland construction                                                                      | of Land Mana<br>og Association<br>side of curren<br>of a potential<br>of the conver<br>ength [measu<br>: from each b<br>umber of cross<br>aved from the<br>on:                                                                                                                                                                                                                                                                                                                                                                                                                                                                                                                                                                                                                                                                                                                                                                                                                                                                                                                                                                                                                                                                                                                                                                                                                                                                                                                                                                                                                                                                                                                                                                                                                                                                                                                                                                                                                                                                                                                                                                                                                                                                                                                                                                                                                                                 | n, Inc.)<br>t environmental<br>HDD drill (\$955<br>ntional open cu<br>rred surveyed to<br>sank] ~\$127,40                                                                                    | l surveyed<br>5,000) and<br>t method (<br>pp of bank<br>0. Rock                              | the elimination<br>~1300/ft for a 4<br>+15 ft. from eac<br>& Sheet piling c<br>5ft.<br>0ft.                                                                                                         | of additional<br>ft.depth cros<br>h bank] ~\$7<br>osts were no         | surveys (environ<br>sing) at the 2 cro<br>4,100, and for the<br>t included in the<br>s<br>s<br>s<br>s<br>s<br>s<br>s<br>s<br>s<br>s<br>s<br>s<br>s<br>s<br>s<br>s<br>s<br>s<br>s                                                                                                                                                                                                                                                                                                                                                                                                                                                                                                                                                                                                                                                                                                                                                                                                                                                                                                                                                                                                                                                                                                                                                                                                                                                                                                                                                                                                                                                                                                                          | mental and cir<br>issings of Narc<br>e 2nd crossing<br>estimate. For<br>No | \$ 360/ft<br>\$ 195/ft                                                                                                                                                                                                                                                                                                                                                                                                                                                                                                                                                                                                                                                                                                                                                                                                                                                                                                                                                                                                                                                                                                                                                                                                                                                                                                                                                                                                                                                                                                                                                                                                                                                                                                                                                                                                                                                                                                                                                                                                                                                                                                                   |
| ML-SD-ME-01190.00<br>The proposed route v<br>ncurred.<br>Costs savings include<br>construction costs: 1:<br>measured surveyed<br>savings of ~757,200<br>is there an increase/d<br>if yes, please list:<br>COST ANALYSIS (co<br>Additional length of si<br>Additional length of si                                                                                                                                                                                                                                                                                                                                                                                                                                                                                                                                                                                                                                                                                                                                                                                                                                                                                                                                                                                                                                                                                                                                                                                                                                                                                                                                                                                                                                                                                                                                                                                                                                                                                                                                                                                                                                                                       | 0 (Howes Grazin<br>ariation falls outs<br>a the elimination of<br>3,700). The use<br>st crossing ~57 le<br>cop of bank+15 ft<br>becrease in the nu-<br>sts incurred or st<br>oute realignment:<br>de-hill construction<br>etland construction<br>(Road, RR):                                                     | of Land Mana<br>of Land Mana<br>g Association<br>side of curren<br>of a potential<br>of the conver-<br>ength [measu<br>t. from each b<br>umber of cross<br>umber of cross<br>aved from the<br>on:                                                                                                                                                                                                                                                                                                                                                                                                                                                                                                                                                                                                                                                                                                                                                                                                                                                                                                                                                                                                                                                                                                                                                                                                                                                                                                                                                                                                                                                                                                                                                                                                                                                                                                                                                                                                                                                                                                                                                                                                                                                                                                                                                                                                              | n, Inc.)<br>t environmental<br>HDD drill (\$955<br>ntional open cu<br>rred surveyed to<br>sank] ~\$127,40                                                                                    | l surveyed<br>5,000) and<br>t method (<br>pp of bank<br>0. Rock                              | the elimination<br>~1300/ft for a 4<br>+15 ft. from eac<br>& Sheet piling c<br>5ft.<br>0ft.                                                                                                         | of additional<br>ft.depth cros<br>h bank] ~\$7<br>osts were no<br>Yes  | surveys (environ         sing) at the 2 cro         4,100, and for the         t included in the         t         s                                                                                                                                                                                                                                                                                                                                                                                                                                                                                                                                                                                                                                                                                                                                                                                                                                                                                                                                                                                                                                                                                                                                                                                                                                                                                                                                                                                                                                                                                                                                                                                      | mental and cir<br>issings of Narc<br>e 2nd crossing<br>estimate. For<br>No | \$ 360/ft<br>\$ 195/ft<br>\$ 540/ft                                                                                                                                                                                                                                                                                                                                                                                                                                                                                                                                                                                                                                                                                                                                                                                                                                                                                                                                                                                                                                                                                                                                                                                                                                                                                                                                                                                                                                                                                                                                                                                                                                                                                                                                                                                                                                                                                                                                                                                                                                                                                                      |
| ML-SD-ME-01190.00<br>The proposed route v<br>nourred.<br>Costs savings include<br>potential pullback (~\$<br>construction costs: 1:<br>(measured surveyed to<br>savings of ~757,200<br>Is there an increase/d<br>If yes, please list:<br>COST ANALYSIS (cc<br>Additional length of si<br>Additional length of si<br>Additional length of si<br>Additional length of si                                                                                                                                                                                                                                                                                                                                                                                                                                                                                                                                                                                                                                                                                                                                                                                                                                                                                                                                                                                                                                                                                                                                                                                                                                                                                                                                                                                                                                                                                                                                                                                                                                                                                                                                                                                  | 0 (Howes Grazin<br>ariation falls outs<br>e the elimination of<br>3,700). The use<br>st crossing ~57 le<br>top of bank+15 ft<br>lecrease in the nu-<br>sts incurred or st<br>oute realignment:<br>de-hill construction<br>etland construction<br>(Road, RR):<br>/pipeline crossing                               | of Land Mana<br>g Association<br>side of curren<br>of a potential<br>of the conver-<br>ength [measu<br>t. from each b<br>umber of cross<br>aved from the<br>on:<br>ion:<br>gs:                                                                                                                                                                                                                                                                                                                                                                                                                                                                                                                                                                                                                                                                                                                                                                                                                                                                                                                                                                                                                                                                                                                                                                                                                                                                                                                                                                                                                                                                                                                                                                                                                                                                                                                                                                                                                                                                                                                                                                                                                                                                                                                                                                                                                                 | n, Inc.)<br>t environmental<br>HDD drill (\$955<br>ntional open cu<br>red surveyed tr<br>uank] ~\$127,40<br>ssings?<br>e route variation                                                     | l surveyed<br>5,000) and<br>t method (<br>pp of bank<br>0. Rock                              | the elimination<br>~1300/ft for a 4<br>+15 ft. from eac<br>& Sheet piling c<br>5 ft.<br>0 ft.<br>0 ft.<br>0 ft.                                                                                     | of additional<br>ft.depth cros<br>h bank] ~\$7<br>osts were no<br>Yes  | surveys (environ         sing) at the 2 cro         4,100, and for the         t included in the         t included in the         s                                                                                                                                                                                                                                                                                                                                                                                                                                                                                                                                                                                                                                                                                                                                                                                                                                                                                                                                                                                                                                                                                                                                                                                                                                                                                                                                                                                                                                                                                                                                                                      | mental and cir<br>issings of Narc<br>e 2nd crossing<br>estimate. For<br>No | \$ 360/ft<br>\$ 195/ft                                                                                                                                                                                                                                                                                                                                                                                                                                                                                                                                                                                                                                                                                                                                                                                                                                                                                                                                                                                                                                                                                                                                                                                                                                                                                                                                                                                                                                                                                                                                                                                                                                                                                                                                                                                                                                                                                                                                                                                                                                                                                                                   |
| ML-SD-ME-01190.00<br>The proposed route v<br>ncurred.<br>Costs savings include<br>construction costs: 1:<br>measured surveyed<br>is there an increase/d<br>fyes, please list:<br>COST ANALYSIS (co<br>Additional length of si<br>Additional length of w<br>Additional length of w                                                                                                                                                                                                                                                                                                                                                                                                                                                                                                                                                                                                                                                                                                                                                                                                                                                                                                                                                                                                                                                                                                                                                                                                                                                                                                                                                                                                                                                                                                                                                                                                                                                                                                                                                                                                                                                                       | 0 (Howes Grazin<br>ariation falls outs<br>e the elimination of<br>3,700). The use<br>st crossing ~57 le<br>top of bank+15 ft<br>lecrease in the nu-<br>sts incurred or st<br>oute realignment:<br>de-hill construction<br>etland construction<br>(Road, RR):<br>/pipeline crossing                               | of Land Mana<br>g Association<br>side of curren<br>of a potential<br>of the conver-<br>ength [measu<br>t. from each b<br>umber of cross<br>umber of cross<br>aved from the<br>on:<br>ion:<br>gs:<br>ns, ponds, etc                                                                                                                                                                                                                                                                                                                                                                                                                                                                                                                                                                                                                                                                                                                                                                                                                                                                                                                                                                                                                                                                                                                                                                                                                                                                                                                                                                                                                                                                                                                                                                                                                                                                                                                                                                                                                                                                                                                                                                                                                                                                                                                                                                                             | n, Inc.)<br>t environmental<br>HDD drill (\$955<br>ntional open cu<br>red surveyed tr<br>uank] ~\$127,40<br>ssings?<br>e route variation                                                     | l surveyed<br>5,000) and<br>t method (<br>pp of bank<br>0. Rock                              | the elimination<br>~1300/ft for a 4<br>+15 ft. from eac<br>& Sheet piling c<br>& Sheet piling c<br>ft.<br>0 ft.<br>0 ft.<br>E/                                                                      | of additional<br>ft.depth cros<br>h bank] ~\$7.<br>osts were no<br>Yes | surveys (environ         sing) at the 2 cro         4,100, and for the         t included in the         t included in the         s                                                                                                                                                                                                                                                                                                                                                                                                                                                                                                                                                                                                                                                                                                                                                                                                                                                                                                                                                                                                                                                                                                                                                                                                                                                                                                                                                                                                                                                                                                                                                                      | mental and cir<br>issings of Narc<br>e 2nd crossing<br>estimate. For<br>No | \$ 360/ft<br>\$ 19/ft<br>\$ 19/ft<br>\$ 30,000/EA                                                                                                                                                                                                                                                                                                                                                                                                                                                                                                                                                                                                                                                                                                                                                                                                                                                                                                                                                                                                                                                                                                                                                                                                                                                                                                                                                                                                                                                                                                                                                                                                                                                                                                                                                                                                                                                                                                                                                                                                                                                                                        |
| ML-SD-ME-01190.00<br>The proposed route v<br>nourred.<br>Costs savings include<br>potential pullback (~\$<br>construction costs: 1:<br>(measured surveyed to<br>savings of ~757,200<br>Is there an increase/d<br>If yes, please list:<br>COST ANALYSIS (cc<br>Additional length of si<br>Additional length of si<br>Additional length of si<br>Additional length of si                                                                                                                                                                                                                                                                                                                                                                                                                                                                                                                                                                                                                                                                                                                                                                                                                                                                                                                                                                                                                                                                                                                                                                                                                                                                                                                                                                                                                                                                                                                                                                                                                                                                                                                                                                                  | 0 (Howes Grazin<br>ariation falls outs<br>e the elimination of<br>3,700). The use<br>st crossing ~57 le<br>top of bank+15 ft<br>lecrease in the nu-<br>sts incurred or st<br>oute realignment:<br>de-hill construction<br>etland construction<br>(Road, RR):<br>/pipeline crossing                               | of Land Mana<br>g Association<br>side of curren<br>of a potential<br>of the conver<br>ength [measu<br>t. from each b<br>umber of cross<br>umber of cross<br>aved from the<br>on:<br>ion:<br>gs:<br>ns, ponds, etc<br>3                                                                                                                                                                                                                                                                                                                                                                                                                                                                                                                                                                                                                                                                                                                                                                                                                                                                                                                                                                                                                                                                                                                                                                                                                                                                                                                                                                                                                                                                                                                                                                                                                                                                                                                                                                                                                                                                                                                                                                                                                                                                                                                                                                                         | n, Inc.)<br>t environmental<br>HDD drill (\$955<br>ntional open cu<br>red surveyed tr<br>vank] ~\$127,40<br>ssings?<br>e route variation<br>c.):<br>c.):                                     | l surveyed<br>5,000) and<br>t method (<br>pp of bank<br>0. Rock                              | the elimination<br>~1300/ft for a 4<br>+15 ft. from eac<br>& Sheet piling of<br>5 ft.<br>0 ft.<br>0 ft.<br>E/<br>0 E/                                                                               | of additional<br>ft.depth cros<br>h bank] ~\$7<br>osts were no<br>Yes  | surveys (environ         sing) at the 2 cro         4,100, and for the         t included in the         t         \$         1,648.98         \$         \$         \$         \$         \$         \$         \$         \$         \$         \$         \$         \$         \$         \$         \$         \$         \$         \$         \$         \$         \$         \$         \$         \$         \$         \$         \$         \$         \$         \$         \$         \$         \$         \$         \$         \$         \$         \$         \$         \$         \$         \$         \$         \$         \$         \$         \$ <td< td=""><td>mental and cir<br/>issings of Narc<br/>e 2nd crossing<br/>estimate. For<br/>No</td><td>\$ 360/ft<br/>\$ 195/ft<br/>\$ 540/ft<br/>\$ 30,000/EA<br/>\$ 185,000/EA</td></td<>                                                                                                                                                                                                                                                                                                                                                                                                                                                                                                                                                                                                                                                                                                                                                                                                                                     | mental and cir<br>issings of Narc<br>e 2nd crossing<br>estimate. For<br>No | \$ 360/ft<br>\$ 195/ft<br>\$ 540/ft<br>\$ 30,000/EA<br>\$ 185,000/EA                                                                                                                                                                                                                                                                                                                                                                                                                                                                                                                                                                                                                                                                                                                                                                                                                                                                                                                                                                                                                                                                                                                                                                                                                                                                                                                                                                                                                                                                                                                                                                                                                                                                                                                                                                                                                                                                                                                                                                                                                                                                     |
| ML-SD-ME-01190.00<br>The proposed route v<br>nourred.<br>Costs savings include<br>potential pullback (~\$<br>construction costs: 1:<br>(measured surveyed to<br>savings of ~757,200<br>Is there an increase/d<br>If yes, please list:<br>COST ANALYSIS (cc<br>Additional length of si<br>Additional length of si<br>Additional length of si<br>Additional length of si                                                                                                                                                                                                                                                                                                                                                                                                                                                                                                                                                                                                                                                                                                                                                                                                                                                                                                                                                                                                                                                                                                                                                                                                                                                                                                                                                                                                                                                                                                                                                                                                                                                                                                                                                                                  | 0 (Howes Grazin<br>ariation falls outs<br>e the elimination of<br>3,700). The use<br>st crossing ~57 le<br>top of bank+15 ft<br>lecrease in the nu-<br>sts incurred or st<br>oute realignment:<br>de-hill construction<br>etland construction<br>(Road, RR):<br>/pipeline crossing                               | of Land Mana<br>g Association<br>side of curren<br>of a potential<br>of the conver-<br>ength [measu<br>. from each b<br>umber of cross<br>umber of cross<br>aved from the<br>on:<br>ion:<br>gs:<br>ns, ponds, etc<br>3                                                                                                                                                                                                                                                                                                                                                                                                                                                                                                                                                                                                                                                                                                                                                                                                                                                                                                                                                                                                                                                                                                                                                                                                                                                                                                                                                                                                                                                                                                                                                                                                                                                                                                                                                                                                                                                                                                                                                                                                                                                                                                                                                                                         | n, Inc.)<br>t environmental<br>HDD drill (\$955<br>ntional open cu<br>red surveyed to<br>sank] ~\$127,40<br>ssings?<br>e route variation<br>c.):<br>(5 - 65' +<br>0' - 19'                   | l surveyed<br>5,000) and<br>t method (<br>pp of bank<br>0. Rock                              | the elimination<br>~1300/ft for a 4<br>+15 ft. from eac<br>& Sheet piling c<br>5 ft.<br>0 ft.<br>0 ft.<br>0 ft.<br>0 E/<br>0 E/<br>0 E/                                                             | of additional<br>ft.depth cros<br>h bank] ~\$7<br>osts were no<br>Yes  | surveys (environ<br>sing) at the 2 cro<br>4,100, and for the<br>t included in the<br>s<br>s<br>s<br>s<br>-<br>s<br>s<br>-<br>s<br>s<br>-<br>s<br>s<br>-<br>s<br>s<br>-<br>s<br>s<br>-<br>s<br>s<br>-<br>s<br>s<br>-<br>s<br>s<br>-<br>s<br>s<br>-<br>s<br>s<br>-<br>s<br>s<br>-<br>s<br>s<br>-<br>s<br>s<br>-<br>s<br>s<br>-<br>s<br>s<br>-<br>s<br>s<br>-<br>s<br>s<br>-<br>s<br>s<br>-<br>s<br>-<br>s<br>-<br>s<br>-<br>s<br>-<br>s<br>-<br>s<br>-<br>s<br>-<br>s<br>-<br>s<br>-<br>s<br>-<br>s<br>-<br>s<br>-<br>s<br>-<br>s<br>-<br>s<br>-<br>s<br>-<br>s<br>-<br>s<br>-<br>s<br>-<br>s<br>-<br>s<br>-<br>s<br>-<br>s<br>-<br>s<br>-<br>s<br>-<br>s<br>-<br>s<br>-<br>s<br>-<br>s<br>-<br>s<br>-<br>s<br>-<br>s<br>-<br>s<br>-<br>s<br>-<br>s<br>-<br>s<br>-<br>s<br>-<br>s<br>-<br>s<br>-<br>s<br>-<br>s<br>-<br>s<br>-<br>s<br>-<br>s<br>-<br>s<br>-<br>s<br>-<br>s<br>-<br>s<br>-<br>s<br>-<br>s<br>-<br>s<br>-<br>s<br>-<br>s<br>-<br>s<br>-<br>s<br>-<br>s<br>-<br>s<br>-<br>s<br>-<br>s<br>-<br>s<br>-<br>s<br>-<br>s<br>-<br>s<br>-<br>s<br>-<br>s<br>-<br>s<br>-<br>s<br>-<br>s<br>-<br>s<br>-<br>s<br>-<br>s<br>-<br>s<br>-<br>s<br>-<br>s<br>-<br>s<br>-<br>s<br>-<br>s<br>-<br>s<br>-<br>s<br>-<br>s<br>-<br>s<br>-<br>s<br>-<br>s<br>-<br>s<br>-<br>s<br>-<br>s<br>-<br>s<br>-<br>s<br>-<br>s<br>-<br>s<br>-<br>s<br>-<br>s<br>-<br>s<br>-<br>s<br>-<br>s<br>-<br>s<br>-<br>s<br>-<br>s<br>-<br>s<br>-<br>s<br>-<br>s<br>-<br>s<br>-<br>s<br>-<br>s<br>-<br>s<br>-<br>s<br>-<br>s<br>-<br>s<br>-<br>s<br>-<br>s<br>-<br>s<br>-<br>s<br>-<br>-<br>s<br>-<br>-<br>s<br>-<br>-<br>-<br>-<br>-<br>-<br>-<br>-<br>-<br>-<br>-<br>-<br>-<br>-<br>-<br>-<br>-<br>-<br>-<br>-                     | mental and cir<br>issings of Narc<br>e 2nd crossing<br>estimate. For<br>No | <ul> <li>vil) for the celle Creek yield</li> <li>9 ~ 98 length</li> <li>a net estimated</li> <li>x</li> <li>x</li> <li>\$ 360/ft</li> <li>\$ 19/ft</li> <li>\$ 195/ft</li> <li>\$ 540/ft</li> <li>\$ 30,000/EA</li> <li>\$ 185,000/EA</li> <li>\$ 77,250/EA</li> </ul>                                                                                                                                                                                                                                                                                                                                                                                                                                                                                                                                                                                                                                                                                                                                                                                                                                                                                                                                                                                                                                                                                                                                                                                                                                                                                                                                                                                                                                                                                                                                                                                                                                                                                                                                                                                                                                                                   |
| ML-SD-ME-01190.00<br>The proposed route v<br>ncurred.<br>Costs savings include<br>potential pullback (-\$<br>construction costs: 1:<br>measured surveyed t<br>savings of ~757,200<br>Is there an increase/d<br>if yes, please list:<br>COST ANALYSIS (cc<br>Additional length of ro<br>Additional length of si<br>Additional length of w<br>Additional lore length<br>Additional foreign line<br>Additional water body                                                                                                                                                                                                                                                                                                                                                                                                                                                                                                                                                                                                                                                                                                                                                                                                                                                                                                                                                                                                                                                                                                                                                                                                                                                                                                                                                                                                                                                                                                                                                                                                                                                                                                                                  | 0 (Howes Grazin<br>ariation falls outs<br>e the elimination of<br>3,700). The use<br>st crossing ~57 le<br>cop of bank+15 ft<br>ecrease in the nu-<br>ests incurred or si-<br>nute realignment:<br>de-hill construction<br>ethand construction<br>(Road, RR):<br>/pipeline crossing<br>crossing (stream          | of Land Mana<br>g Association<br>side of curren<br>of a potential<br>of the conver-<br>ength [measu<br>. from each b<br>umber of cross<br>umber of cross<br>aved from the<br>on:<br>ion:<br>gs:<br>ns, ponds, etc<br>3                                                                                                                                                                                                                                                                                                                                                                                                                                                                                                                                                                                                                                                                                                                                                                                                                                                                                                                                                                                                                                                                                                                                                                                                                                                                                                                                                                                                                                                                                                                                                                                                                                                                                                                                                                                                                                                                                                                                                                                                                                                                                                                                                                                         | n, Inc.)<br>t environmental<br>HDD drill (\$955<br>ntional open cu<br>red surveyed tr<br>vank] ~\$127,40<br>ssings?<br>e route variation<br>c.):<br>c.):                                     | l surveyed<br>5,000) and<br>t method (<br>pp of bank<br>0. Rock                              | the elimination<br>~1300/ft for a 4<br>+15 ft. from eac<br>& Sheet piling of<br>5 ft.<br>0 ft.<br>0 ft.<br>E/<br>0 E/                                                                               | of additional<br>ft.depth cros<br>h bank] ~\$7<br>osts were no<br>Yes  | surveys (environ<br>sing) at the 2 cro<br>4,100, and for the<br>t included in the<br>s<br>s<br>-<br>s<br>-<br>s<br>-<br>s<br>-<br>s<br>-<br>s<br>-<br>s<br>-<br>s<br>-<br>s<br>-                                                                                                                                                                                                                                                                                                                                                                                                                                                                                                                                                                                                                                                                                                                                                                                                                                                                                                                                                                                                                                                                                                                                                                                                                                                                                                                                                                                                                                                                                                                          | mental and cir<br>issings of Narc<br>e 2nd crossing<br>estimate. For<br>No | \$ 360/ft<br>\$ 195/ft<br>\$ 540/ft<br>\$ 30,000/EA<br>\$ 185,000/EA                                                                                                                                                                                                                                                                                                                                                                                                                                                                                                                                                                                                                                                                                                                                                                                                                                                                                                                                                                                                                                                                                                                                                                                                                                                                                                                                                                                                                                                                                                                                                                                                                                                                                                                                                                                                                                                                                                                                                                                                                                                                     |
| ML-SD-ME-01190.00<br>The proposed route v<br>ncurred.<br>Costs savings include<br>potential pullback (-\$<br>construction costs: 1:<br>measured surveyed t<br>savings of ~757,200<br>Is there an increase/d<br>if yes, please list:<br>COST ANALYSIS (cc<br>Additional length of ro<br>Additional length of si<br>Additional length of w<br>Additional lore length<br>Additional foreign line<br>Additional water body                                                                                                                                                                                                                                                                                                                                                                                                                                                                                                                                                                                                                                                                                                                                                                                                                                                                                                                                                                                                                                                                                                                                                                                                                                                                                                                                                                                                                                                                                                                                                                                                                                                                                                                                  | 0 (Howes Grazin<br>ariation falls outs<br>e the elimination of<br>3,700). The use<br>st crossing ~57 le<br>cop of bank+15 ft<br>ecrease in the nu-<br>ests incurred or si-<br>nute realignment:<br>de-hill construction<br>ethand construction<br>(Road, RR):<br>/pipeline crossing<br>crossing (stream          | of Land Mana<br>g Association<br>side of curren<br>of a potential<br>of the conver<br>ength [measu<br>: from each b<br>umber of cross<br>umber of cross<br>aved from the<br>on:<br>ion:<br>gs:<br>ns, ponds, etto<br>3<br>1<br>L                                                                                                                                                                                                                                                                                                                                                                                                                                                                                                                                                                                                                                                                                                                                                                                                                                                                                                                                                                                                                                                                                                                                                                                                                                                                                                                                                                                                                                                                                                                                                                                                                                                                                                                                                                                                                                                                                                                                                                                                                                                                                                                                                                               | n, Inc.)<br>t environmental<br>HDD drill (\$955<br>ntional open cu<br>red surveyed to<br>sank] ~\$127,40<br>ssings?<br>e route variation<br>c.):<br>(5 - 65' +<br>0' - 19'                   | l surveyed<br>5,000) and<br>t method (<br>pp of bank<br>0. Rock                              | the elimination<br>~1300/ft for a 4<br>+15 ft. from eac<br>& Sheet piling c<br>& Sheet piling c<br>& ft.<br>0 ft.<br>0 ft.<br>0 E/<br>0 E/<br>0 E/                                                  | of additional<br>ft.depth cros<br>h bank] ~\$7<br>osts were no<br>Yes  | surveys (environ<br>sing) at the 2 cro<br>4,100, and for the<br>t included in the<br>s<br>s<br>s<br>s<br>s<br>-<br>s<br>s<br>-<br>s<br>s<br>-<br>s<br>s<br>-<br>s<br>s<br>-<br>s<br>s<br>-<br>s<br>s<br>-<br>s<br>s<br>-<br>s<br>s<br>-<br>s<br>s<br>-<br>s<br>s<br>-<br>s<br>s<br>-<br>s<br>s<br>-<br>s<br>s<br>-<br>s<br>s<br>-<br>s<br>s<br>-<br>s<br>s<br>-<br>s<br>s<br>-<br>s<br>s<br>-<br>s<br>-<br>s<br>-<br>s<br>-<br>s<br>-<br>s<br>-<br>s<br>-<br>s<br>-<br>s<br>-<br>s<br>-<br>s<br>-<br>s<br>-<br>s<br>-<br>s<br>-<br>s<br>-<br>s<br>-<br>s<br>-<br>s<br>-<br>s<br>-<br>s<br>-<br>s<br>-<br>s<br>-<br>s<br>-<br>s<br>-<br>s<br>-<br>s<br>-<br>s<br>-<br>s<br>-<br>s<br>-<br>s<br>-<br>s<br>-<br>s<br>-<br>s<br>-<br>s<br>-<br>s<br>-<br>s<br>-<br>s<br>-<br>s<br>-<br>s<br>-<br>s<br>-<br>s<br>-<br>s<br>-<br>s<br>-<br>s<br>-<br>s<br>-<br>s<br>-<br>s<br>-<br>s<br>-<br>s<br>-<br>s<br>-<br>s<br>-<br>s<br>-<br>s<br>-<br>s<br>-<br>s<br>-<br>s<br>-<br>s<br>-<br>s<br>-<br>s<br>-<br>s<br>-<br>s<br>-<br>s<br>-<br>s<br>-<br>s<br>-<br>s<br>-<br>s<br>-<br>s<br>-<br>s<br>-<br>s<br>-<br>s<br>-<br>s<br>-<br>s<br>-<br>s<br>-<br>s<br>-<br>s<br>-<br>s<br>-<br>s<br>-<br>s<br>-<br>s<br>-<br>s<br>-<br>-<br>s<br>-<br>s<br>-<br>s<br>-<br>s<br>-<br>s<br>-<br>s<br>-<br>s<br>-<br>s<br>-<br>s<br>-<br>s<br>-<br>s<br>-<br>s<br>-<br>s<br>-<br>s<br>-<br>s<br>-<br>s<br>-<br>s<br>-<br>s<br>-<br>s<br>-<br>s<br>-<br>s<br>-<br>s<br>-<br>s<br>-<br>s<br>-<br>s<br>-<br>s<br>-<br>s<br>-<br>s<br>-<br>s<br>-<br>s<br>-<br>s<br>-<br>-<br>s<br>-<br>-<br>s<br>-<br>-<br>s<br>-<br>-<br>s<br>-<br>-<br>-<br>-<br>-<br>-<br>-<br>-<br>-<br>-<br>-<br>-<br>-<br>-<br>-<br>-<br>-<br>-<br>-<br>- | mental and cir<br>issings of Narc<br>e 2nd crossing<br>estimate. For<br>No | <ul> <li>vil) for the celle Creek yield g ~ 98 length a net estimated</li> <li>x</li> <li>x</li> <li>\$ 360/ft</li> <li>\$ 19/ft</li> <li>\$ 195/ft</li> <li>\$ 540/ft</li> <li>\$ 30,000/EA</li> <li>\$ 185,000/EA</li> <li>\$ 185,000/EA</li> <li>\$ 32,500/EA</li> </ul>                                                                                                                                                                                                                                                                                                                                                                                                                                                                                                                                                                                                                                                                                                                                                                                                                                                                                                                                                                                                                                                                                                                                                                                                                                                                                                                                                                                                                                                                                                                                                                                                                                                                                                                                                                                                                                                              |
| ML-SD-ME-01190.00<br>The proposed route v<br>nourred.<br>Costs savings include<br>potential pullback (~\$<br>construction costs: 1:<br>(measured surveyed to<br>savings of ~757,200<br>Is there an increase/d<br>If yes, please list:<br>COST ANALYSIS (cc<br>Additional length of si<br>Additional length of si<br>Additional length of si<br>Additional length of si                                                                                                                                                                                                                                                                                                                                                                                                                                                                                                                                                                                                                                                                                                                                                                                                                                                                                                                                                                                                                                                                                                                                                                                                                                                                                                                                                                                                                                                                                                                                                                                                                                                                                                                                                                                  | 0 (Howes Grazin<br>ariation falls outs<br>e the elimination of<br>3,700). The use<br>st crossing ~57 le<br>cop of bank+15 ft<br>ecrease in the nu-<br>ests incurred or si-<br>nute realignment:<br>de-hill construction<br>ethand construction<br>(Road, RR):<br>/pipeline crossing<br>crossing (stream          | of Land Mana<br>g Association<br>side of curren<br>of a potential<br>of the conver-<br>ength [measu<br>i. from each b<br>umber of cross<br>umber of cross<br>aved from the<br>on:<br>ion:<br>gs:<br>ns, ponds, etto<br>3<br>1<br>L<br>Civil:                                                                                                                                                                                                                                                                                                                                                                                                                                                                                                                                                                                                                                                                                                                                                                                                                                                                                                                                                                                                                                                                                                                                                                                                                                                                                                                                                                                                                                                                                                                                                                                                                                                                                                                                                                                                                                                                                                                                                                                                                                                                                                                                                                   | n, Inc.)<br>t environmental<br>HDD drill (\$955<br>ntional open cu<br>red surveyed to<br>sank] ~\$127,40<br>ssings?<br>e route variation<br>c.):<br>(5 - 65' +<br>0' - 19'                   | l surveyed<br>5,000) and<br>t method (<br>pp of bank<br>0. Rock                              | the elimination<br>~1300/ft for a 4<br>+15 ft. from eac<br>& Sheet piling c<br>& Sheet piling c<br>& ft.<br>0 ft.<br>0 ft.<br>0 ft.<br>0 E/<br>0 E/<br>0 E/<br>0 E/<br>0 E/<br>0 E/                 | of additional<br>ft.depth cros<br>h bank] ~\$7<br>osts were no<br>Yes  | surveys (environ<br>sing) at the 2 cro<br>4, 100, and for the<br>t included in the<br>s<br>s<br>s<br>s<br>s<br>s<br>s<br>s<br>s<br>s<br>s<br>s<br>s<br>s<br>s<br>s<br>s<br>s<br>s                                                                                                                                                                                                                                                                                                                                                                                                                                                                                                                                                                                                                                                                                                                                                                                                                                                                                                                                                                                                                                                                                                                                                                                                                                                                                                                                                                                                                                                                                                                         | Mental and cir<br>ssings of Narc<br>e 2nd crossing<br>estimate. For<br>No  | <ul> <li>vil) for the celle Creek yield of a net estimated of a net es</li></ul> |
| ML-SD-ME-01190.00<br>The proposed route v<br>ncurred.<br>Costs savings include<br>potential pullback (-\$<br>construction costs: 1:<br>measured surveyed t<br>savings of ~757,200<br>Is there an increase/d<br>if yes, please list:<br>COST ANALYSIS (cc<br>Additional length of ro<br>Additional length of si<br>Additional length of w<br>Additional lore length<br>Additional foreign line<br>Additional water body                                                                                                                                                                                                                                                                                                                                                                                                                                                                                                                                                                                                                                                                                                                                                                                                                                                                                                                                                                                                                                                                                                                                                                                                                                                                                                                                                                                                                                                                                                                                                                                                                                                                                                                                  | 0 (Howes Grazin<br>ariation falls outs<br>e the elimination of<br>3,700). The use<br>st crossing ~57 le<br>cop of bank+15 ft<br>ecrease in the nu-<br>ests incurred or si-<br>nute realignment:<br>de-hill construction<br>ethand construction<br>(Road, RR):<br>/pipeline crossing<br>crossing (stream          | of Land Mana<br>g Association<br>side of curren<br>of a potential<br>of the conver-<br>ength [measu<br>t. from each b<br>umber of cross<br>umber of cross<br>aved from the<br>on:<br>ion:<br>gs:<br>ns, ponds, etc<br>3<br>1<br>L<br>Civil:<br>Cultural:                                                                                                                                                                                                                                                                                                                                                                                                                                                                                                                                                                                                                                                                                                                                                                                                                                                                                                                                                                                                                                                                                                                                                                                                                                                                                                                                                                                                                                                                                                                                                                                                                                                                                                                                                                                                                                                                                                                                                                                                                                                                                                                                                       | n, Inc.)<br>t environmental<br>HDD drill (\$955<br>ntional open cu<br>red surveyed to<br>sank] ~\$127,40<br>ssings?<br>e route variation<br>c.):<br>(5 - 65' +<br>0' - 19'                   | l surveyed<br>5,000) and<br>t method (<br>pp of bank<br>0. Rock                              | the elimination<br>~1300/ft for a 4<br>+15 ft. from eac<br>& Sheet piling c<br>& Sheet piling c<br>& ft.<br>0 ft.<br>0 ft.<br>0 ft.<br>0 ft.<br>0 E/<br>0 E/<br>0 E/<br>0 E/<br>0.00 m<br>0.33 m    | of additional<br>ft.depth cros<br>h bank] ~\$7.<br>osts were no<br>Yes | surveys (environ<br>sing) at the 2 cro<br>4,100, and for the<br>t included in the<br>s<br>s<br>s<br>s<br>s<br>s<br>s<br>s<br>s<br>s<br>s<br>s<br>s<br>s<br>s<br>s<br>s<br>s<br>s                                                                                                                                                                                                                                                                                                                                                                                                                                                                                                                                                                                                                                                                                                                                                                                                                                                                                                                                                                                                                                                                                                                                                                                                                                                                                                                                                                                                                                                                                                                          | mental and cir<br>ssings of Narc<br>e 2nd crossing<br>estimate. For<br>No  | <ul> <li>vil) for the celle Creek yield of y = 08 length a net estimated</li> <li>x</li> <li>x</li></ul>      |
| ML-SD-ME-01190.00<br>The proposed route v<br>ncurred.<br>Costs savings include<br>potential pullback (-\$<br>construction costs: 1:<br>measured surveyed t<br>savings of ~757,200<br>Is there an increase/d<br>if yes, please list:<br>COST ANALYSIS (cc<br>Additional length of ro<br>Additional length of si<br>Additional length of w<br>Additional lore length<br>Additional foreign line<br>Additional water body                                                                                                                                                                                                                                                                                                                                                                                                                                                                                                                                                                                                                                                                                                                                                                                                                                                                                                                                                                                                                                                                                                                                                                                                                                                                                                                                                                                                                                                                                                                                                                                                                                                                                                                                  | 0 (Howes Grazin<br>ariation falls outs<br>e the elimination of<br>3,700). The use<br>st crossing ~57 le<br>cop of bank+15 ft<br>ecrease in the nu-<br>ests incurred or si-<br>nute realignment:<br>de-hill construction<br>ethand construction<br>(Road, RR):<br>/pipeline crossing<br>crossing (stream          | of Land Mana<br>g Association<br>side of curren<br>of a potential<br>of the conver-<br>ength [measu<br>i. from each b<br>umber of cross<br>umber of cross<br>aved from the<br>on:<br>ion:<br>gs:<br>ns, ponds, etto<br>3<br>1<br>L<br>Civil:                                                                                                                                                                                                                                                                                                                                                                                                                                                                                                                                                                                                                                                                                                                                                                                                                                                                                                                                                                                                                                                                                                                                                                                                                                                                                                                                                                                                                                                                                                                                                                                                                                                                                                                                                                                                                                                                                                                                                                                                                                                                                                                                                                   | n, Inc.)<br>t environmental<br>HDD drill (\$955<br>ntional open cu<br>red surveyed to<br>sank] ~\$127,40<br>ssings?<br>e route variation<br>c.):<br>(5 - 65' +<br>0' - 19'                   | l surveyed<br>5,000) and<br>t method (<br>pp of bank<br>0. Rock                              | the elimination<br>~1300/ft for a 4<br>+15 ft. from eac<br>& Sheet piling c<br>& Sheet piling c<br>& ft.<br>0 ft.<br>0 ft.<br>0 ft.<br>0 E/<br>0 E/<br>0 E/<br>0 E/<br>0 E/<br>0 E/                 | of additional<br>ft.depth cros<br>h bank] ~\$7.<br>osts were no<br>Yes | surveys (environ<br>sing) at the 2 cro<br>4, 100, and for the<br>t included in the<br>s<br>s<br>s<br>s<br>s<br>s<br>s<br>s<br>s<br>s<br>s<br>s<br>s<br>s<br>s<br>s<br>s<br>s<br>s                                                                                                                                                                                                                                                                                                                                                                                                                                                                                                                                                                                                                                                                                                                                                                                                                                                                                                                                                                                                                                                                                                                                                                                                                                                                                                                                                                                                                                                                                                                         | mental and cir<br>ssings of Narc<br>e 2nd crossing<br>estimate. For<br>No  | <ul> <li>vil) for the celle Creek yield of y = 98 length a net estimated</li> <li>x</li> <li>x</li></ul>      |
| ML-SD-ME-01190.00<br>The proposed route v<br>ncurred.<br>Costs savings include<br>potential pullback (-\$<br>construction costs: 1:<br>measured surveyed t<br>savings of ~757,200<br>Is there an increase/d<br>if yes, please list:<br>COST ANALYSIS (cc<br>Additional length of ro<br>Additional length of si<br>Additional length of w<br>Additional lore length<br>Additional foreign line<br>Additional water body                                                                                                                                                                                                                                                                                                                                                                                                                                                                                                                                                                                                                                                                                                                                                                                                                                                                                                                                                                                                                                                                                                                                                                                                                                                                                                                                                                                                                                                                                                                                                                                                                                                                                                                                  | 0 (Howes Grazin<br>ariation falls outs<br>e the elimination of<br>3,700). The use<br>st crossing ~57 le<br>op of bank+15 ft<br>ecrease in the nu-<br>ests incurred or si-<br>oute realignment:<br>de-hill construction<br>etland construction<br>(Road, RR):<br>/pipeline crossing<br>crossing (stream<br>uired: | of Land Mana<br>g Association<br>side of curren<br>of a potential<br>of the conver<br>ength [measu<br>. from each b<br>umber of cross<br>umber of cross<br>. from each b<br>. fr | n, Inc.)<br>t environmental<br>HDD drill (\$955<br>ntional open cu<br>irred surveyed to<br>ank] ~\$127,40<br>ssings?<br>e route variation<br>c.):<br>15 - 65' +<br>0' - 19'<br>.ess than 10' | I surveyed           5,000) and           t method (pp of banks)           0.           Rock | the elimination<br>~1300/ft for a 4<br>+15 ft. from eac<br>& Sheet piling c<br>& Sheet piling c<br>& ft.<br>0 ft.<br>0 ft.<br>0 ft.<br>0 E/<br>0 E/<br>0 E/<br>0 E/<br>0 E/<br>0 E/<br>0 E/<br>0 E/ | of additional<br>ft.depth cros<br>h bank] ~\$7<br>osts were no<br>Yes  | surveys (environ<br>sing) at the 2 cro<br>4,100, and for the<br>t included in the<br>s<br>s<br>s<br>s<br>s<br>s<br>s<br>s<br>s<br>s<br>s<br>s<br>s<br>s<br>s<br>s<br>s<br>s<br>s                                                                                                                                                                                                                                                                                                                                                                                                                                                                                                                                                                                                                                                                                                                                                                                                                                                                                                                                                                                                                                                                                                                                                                                                                                                                                                                                                                                                                                                                                                                          | mental and cir<br>ssings of Narc<br>e 2nd crossing<br>estimate. For<br>No  | <ul> <li>vil) for the celle Creek yield 2 ~ 98 length a net estimated</li> <li>x</li> <li>x</li> <li>\$ 360/ft</li> <li>\$ 19/ft</li> <li>\$ 195/ft</li> <li>\$ 540/ft</li> <li>\$ 30,000/EA</li> <li>\$ 77,250/EA</li> <li>\$ 32,500/EA</li> <li>\$ 5,000/mile</li> <li>\$ 2,500/mile</li> </ul>                                                                                                                                                                                                                                                                                                                                                                                                                                                                                                                                                                                                                                                                                                                                                                                                                                                                                                                                                                                                                                                                                                                                                                                                                                                                                                                                                                                                                                                                                                                                                                                                                                                                                                                                                                                                                                        |