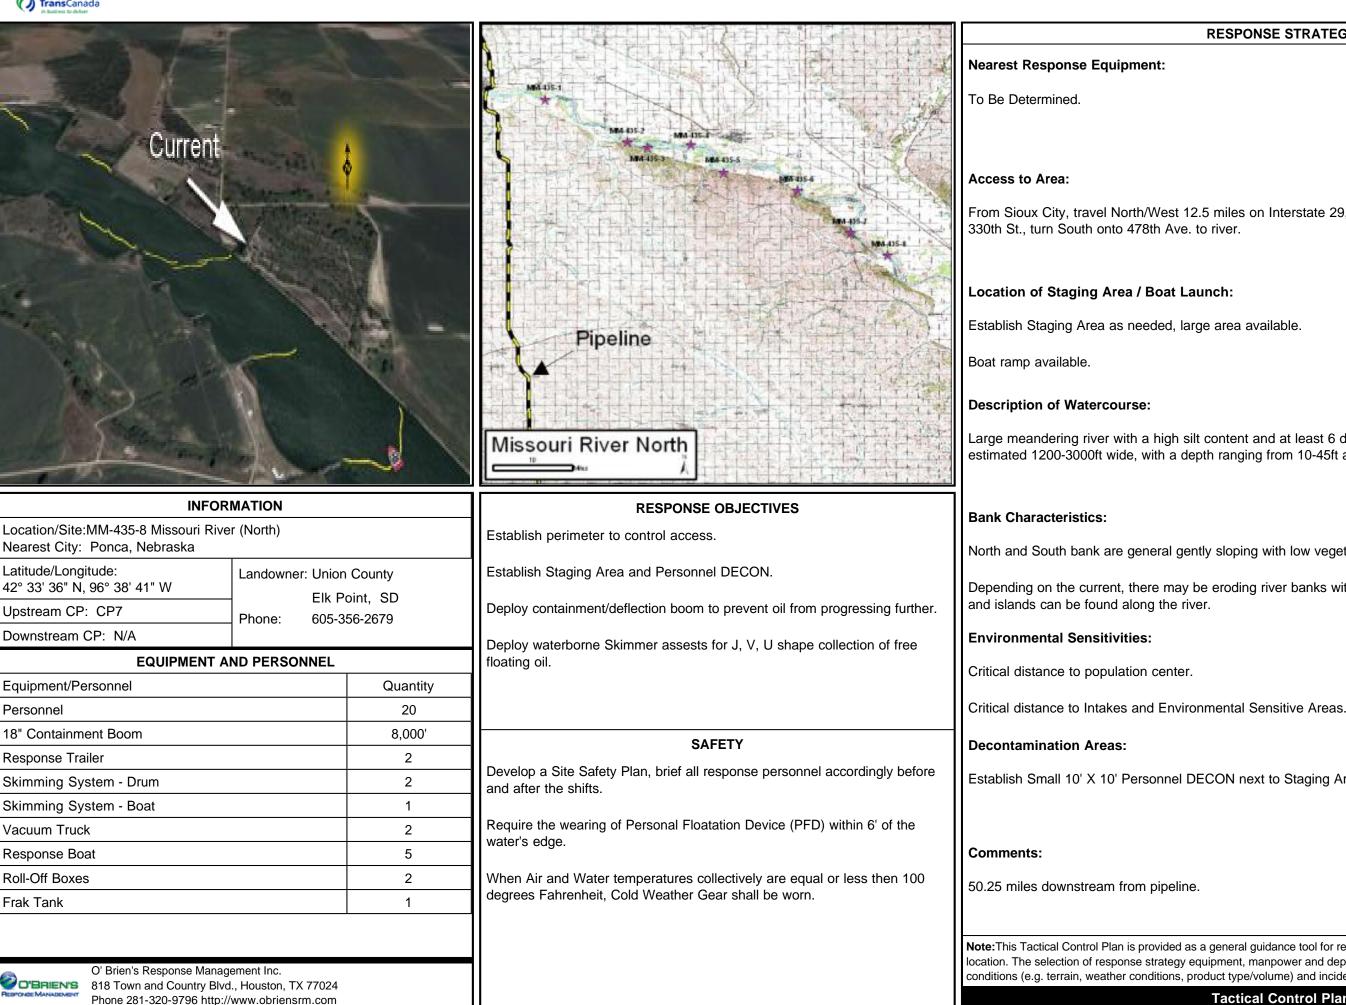

| TransCanada     Soutienes to definer                                   |                                                                       |                |                                                                                                                                                                                                                                                                                                                                                                                                                                                                                                                                                                                                                                                                                                                                                                                                                                                                                                                                                                                                                                                                                                                                                                                                                                                                                                                                                                                                                                                                                                                                                                                                                                                                                                                                                                                                                                                                                    |                                                                                                                                                  |
|------------------------------------------------------------------------|-----------------------------------------------------------------------|----------------|------------------------------------------------------------------------------------------------------------------------------------------------------------------------------------------------------------------------------------------------------------------------------------------------------------------------------------------------------------------------------------------------------------------------------------------------------------------------------------------------------------------------------------------------------------------------------------------------------------------------------------------------------------------------------------------------------------------------------------------------------------------------------------------------------------------------------------------------------------------------------------------------------------------------------------------------------------------------------------------------------------------------------------------------------------------------------------------------------------------------------------------------------------------------------------------------------------------------------------------------------------------------------------------------------------------------------------------------------------------------------------------------------------------------------------------------------------------------------------------------------------------------------------------------------------------------------------------------------------------------------------------------------------------------------------------------------------------------------------------------------------------------------------------------------------------------------------------------------------------------------------|--------------------------------------------------------------------------------------------------------------------------------------------------|
|                                                                        |                                                                       |                | MARSE MARSES MARSES ANALYSIS | Nearest Response Equipment:<br>To Be Determined.<br>Access to Area:<br>Take Hwy. 81 South from Yankton, S<br>Myron Grove boat ramp.              |
| Current                                                                |                                                                       | urrent         | Pipeline                                                                                                                                                                                                                                                                                                                                                                                                                                                                                                                                                                                                                                                                                                                                                                                                                                                                                                                                                                                                                                                                                                                                                                                                                                                                                                                                                                                                                                                                                                                                                                                                                                                                                                                                                                                                                                                                           | Location of Staging Area / Boat L<br>Establish Staging Area as needed, la<br>Boat ramp available.<br>Description of Watercourse:                 |
|                                                                        |                                                                       |                | Missouri River North                                                                                                                                                                                                                                                                                                                                                                                                                                                                                                                                                                                                                                                                                                                                                                                                                                                                                                                                                                                                                                                                                                                                                                                                                                                                                                                                                                                                                                                                                                                                                                                                                                                                                                                                                                                                                                                               | Large meandering river with high silt<br>Southeast. At this location the river r<br>from 10-45 ft., and a current of 3-10 k                      |
| INF                                                                    | ORMATION                                                              |                | RESPONSE OBJECTIVES                                                                                                                                                                                                                                                                                                                                                                                                                                                                                                                                                                                                                                                                                                                                                                                                                                                                                                                                                                                                                                                                                                                                                                                                                                                                                                                                                                                                                                                                                                                                                                                                                                                                                                                                                                                                                                                                | Bank Characteristics:                                                                                                                            |
| Location/Site:MM-435-2 Missouri<br>Nearest City: Wynot, Nebraska       | River (North)                                                         |                | Establish perimeter to control access.                                                                                                                                                                                                                                                                                                                                                                                                                                                                                                                                                                                                                                                                                                                                                                                                                                                                                                                                                                                                                                                                                                                                                                                                                                                                                                                                                                                                                                                                                                                                                                                                                                                                                                                                                                                                                                             | North and South bank are generall g                                                                                                              |
| Latitude/Longitude:<br>42° 46' 19" N, 97° 7' 17" W<br>Upstream CP: CP1 | Landowner: Clay County<br>Vermillion, SD<br>Phone: 605-677-7185       |                | Establish Staging Area and Personnel DECON.<br>Deploy containment/deflection boom to prevent oil from progressing further.                                                                                                                                                                                                                                                                                                                                                                                                                                                                                                                                                                                                                                                                                                                                                                                                                                                                                                                                                                                                                                                                                                                                                                                                                                                                                                                                                                                                                                                                                                                                                                                                                                                                                                                                                         | Areas along the southern bank have<br>boat ramp). Numerous sand bars an<br>Goat Island.                                                          |
|                                                                        | Downstream CP: CP3                                                    |                | Deploy waterborne Skimmer assests for J, V, U shape collection of free                                                                                                                                                                                                                                                                                                                                                                                                                                                                                                                                                                                                                                                                                                                                                                                                                                                                                                                                                                                                                                                                                                                                                                                                                                                                                                                                                                                                                                                                                                                                                                                                                                                                                                                                                                                                             | Environmental Sensitivities:                                                                                                                     |
| Equipment/Personnel                                                    | EQUIPMENT AND PERSONNEL                                               |                | floating oil.                                                                                                                                                                                                                                                                                                                                                                                                                                                                                                                                                                                                                                                                                                                                                                                                                                                                                                                                                                                                                                                                                                                                                                                                                                                                                                                                                                                                                                                                                                                                                                                                                                                                                                                                                                                                                                                                      | Critical distance to population center                                                                                                           |
| Personnel                                                              |                                                                       | Quantity<br>20 | 11                                                                                                                                                                                                                                                                                                                                                                                                                                                                                                                                                                                                                                                                                                                                                                                                                                                                                                                                                                                                                                                                                                                                                                                                                                                                                                                                                                                                                                                                                                                                                                                                                                                                                                                                                                                                                                                                                 | Critical distance to Intakes and Envir                                                                                                           |
| 18" Containment Boom                                                   |                                                                       | 8,000'         | 1                                                                                                                                                                                                                                                                                                                                                                                                                                                                                                                                                                                                                                                                                                                                                                                                                                                                                                                                                                                                                                                                                                                                                                                                                                                                                                                                                                                                                                                                                                                                                                                                                                                                                                                                                                                                                                                                                  |                                                                                                                                                  |
| Response Trailer                                                       |                                                                       |                | <ul> <li>SAFETY</li> <li>Develop a Site Safety Plan, brief all response personnel accordingly before and after the shifts.</li> </ul>                                                                                                                                                                                                                                                                                                                                                                                                                                                                                                                                                                                                                                                                                                                                                                                                                                                                                                                                                                                                                                                                                                                                                                                                                                                                                                                                                                                                                                                                                                                                                                                                                                                                                                                                              | Decontamination Areas:                                                                                                                           |
| Skimming System - Drum                                                 |                                                                       | 2              |                                                                                                                                                                                                                                                                                                                                                                                                                                                                                                                                                                                                                                                                                                                                                                                                                                                                                                                                                                                                                                                                                                                                                                                                                                                                                                                                                                                                                                                                                                                                                                                                                                                                                                                                                                                                                                                                                    | Establish Small 10' X 10' Personnel                                                                                                              |
| Skimming System - Boat                                                 |                                                                       | 1              |                                                                                                                                                                                                                                                                                                                                                                                                                                                                                                                                                                                                                                                                                                                                                                                                                                                                                                                                                                                                                                                                                                                                                                                                                                                                                                                                                                                                                                                                                                                                                                                                                                                                                                                                                                                                                                                                                    |                                                                                                                                                  |
| Vacuum Truck                                                           |                                                                       | 2              | Require the wearing of Personal Floatation Device (PFD) within 6' of the water's edge.                                                                                                                                                                                                                                                                                                                                                                                                                                                                                                                                                                                                                                                                                                                                                                                                                                                                                                                                                                                                                                                                                                                                                                                                                                                                                                                                                                                                                                                                                                                                                                                                                                                                                                                                                                                             |                                                                                                                                                  |
| Response Boat                                                          |                                                                       | 5              |                                                                                                                                                                                                                                                                                                                                                                                                                                                                                                                                                                                                                                                                                                                                                                                                                                                                                                                                                                                                                                                                                                                                                                                                                                                                                                                                                                                                                                                                                                                                                                                                                                                                                                                                                                                                                                                                                    | Comments:                                                                                                                                        |
| Roll-Off Boxes<br>Frak Tank                                            |                                                                       | 2<br>1         | When Air and Water temperatures collectively are equal or less then 100 degrees Fahrenheit, Cold Weather Gear shall be worn.                                                                                                                                                                                                                                                                                                                                                                                                                                                                                                                                                                                                                                                                                                                                                                                                                                                                                                                                                                                                                                                                                                                                                                                                                                                                                                                                                                                                                                                                                                                                                                                                                                                                                                                                                       | 16.5 miles downstream from pipeline                                                                                                              |
|                                                                        | anagement Inc.<br>Blvd., Houston, TX 77024<br>ttp://www.obriensrm.com |                |                                                                                                                                                                                                                                                                                                                                                                                                                                                                                                                                                                                                                                                                                                                                                                                                                                                                                                                                                                                                                                                                                                                                                                                                                                                                                                                                                                                                                                                                                                                                                                                                                                                                                                                                                                                                                                                                                    | <b>Note:</b> This Tactical Control Plan is provided a location. The selection of response strategy conditions (e.g. terrain, weather conditions, |

, South Dakota, turn left on Hwy. 50, turn right on 454th St. to the

Launch:

large area available.

silt content and at least 6 distict habitats. General river flow is ranges from approximetly 800-2000 ft. wide, with a depth ranging 0 knots dependin

I gently sloping with low vegetation and trees, areas of riprap.

ve eroding river banks with occasional bluffs (e.g. due South of the and islands can be found on the river. CP2 is located West of the

ter.

vironmental Sensitive Areas.

el DECON next to Staging Area per Spill Mangement Guide.

ne.

d as a general guidance tool for response to an incident emanating from this egy equipment, manpower and deployment site may vary based on actual field ns, product type/volume) and incident details.