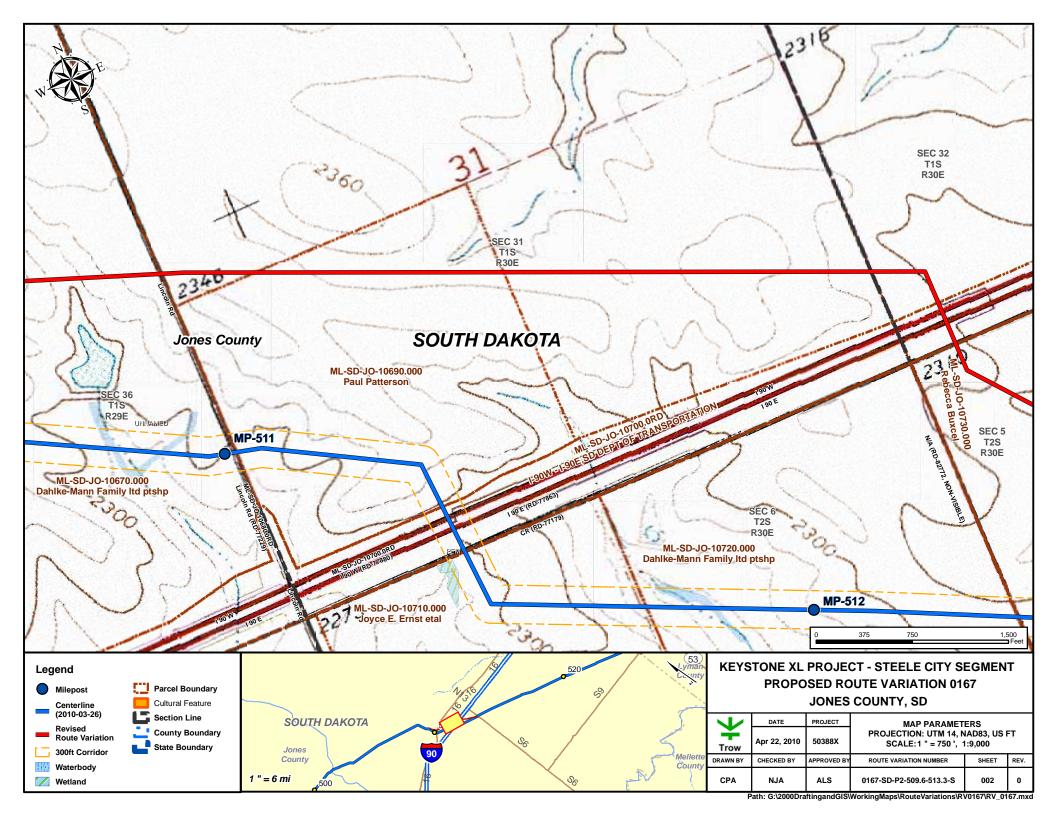

|                                                                                                                                                                                                                                                                                                                                                                                                                                                                                                                                                                                                                                                                                                                                                                                                                                                                                                                                                                                                                                                                                                                                                                                                                                                                                                                                                                                                                                                                                                                                                                                                                                                                                                                                                                                                                                                                                                                                                                                                                                                                                                                                |                                                                                                                                                                                                     |                                                                                                                                                                                                                                                                                                                                                                                                                                                                                                                                                                                                                                                                                                                                                                                                                                                                                                                                                                                                                                                                                                                                                                                                                                                                                                                                                                                                                                                                                                                                                                                                                                                                                                                                                                                                                                                                                                                                                                                                                                                                                                                                | PIPELINE R                                                                                                                                                                                                                                                                                                                                                                                                                                                                                                                                                                                                                                                                                                                                                                                                                                                                                                                                                                                                                                                                                                                                                                                                                                                                                                                                                                                                                                                                                                                                                                                                                                                                                                                                                                                                                                                                                                                                                                                                                                                                                                                    |                                                                                                                                                                                                                                                                                                                                                                                                                                                                                                                                                                                                                                                                                                                                                                                                                                                                                                                                                                                                                                                                                                                                                                                                                                                                                                                                                                                                                                                                                                                                                                                                                                                                                                                                                                                                                                                                                                                                                                                                                                                                                                                                |                                                                                                                                                                                                                                                                                                                                                                                                                                                                                                                                                                                                                                                                                                                                                                                                                                                                                                                                                                                                                                                                                                                                                                                                                                                                                                                                                                                                                                                                                                                                                                                                                                                                                                                                                                                                                                                                                                                                                                                                                                                                                                                                 |                                                                                                          |                                                                                                                                                                                                                                                                                                                                                                                                                                                                                                                                                                                                                                                                                                                                                                                                                                                                                                                                                                                                                                                                                                                                                                                                                                                                                                                                                                                                                                                                                                                                                                                                                                                                                                                                                                                                                                                                                                                                                                                                                                                                                                                                |
|--------------------------------------------------------------------------------------------------------------------------------------------------------------------------------------------------------------------------------------------------------------------------------------------------------------------------------------------------------------------------------------------------------------------------------------------------------------------------------------------------------------------------------------------------------------------------------------------------------------------------------------------------------------------------------------------------------------------------------------------------------------------------------------------------------------------------------------------------------------------------------------------------------------------------------------------------------------------------------------------------------------------------------------------------------------------------------------------------------------------------------------------------------------------------------------------------------------------------------------------------------------------------------------------------------------------------------------------------------------------------------------------------------------------------------------------------------------------------------------------------------------------------------------------------------------------------------------------------------------------------------------------------------------------------------------------------------------------------------------------------------------------------------------------------------------------------------------------------------------------------------------------------------------------------------------------------------------------------------------------------------------------------------------------------------------------------------------------------------------------------------|-----------------------------------------------------------------------------------------------------------------------------------------------------------------------------------------------------|--------------------------------------------------------------------------------------------------------------------------------------------------------------------------------------------------------------------------------------------------------------------------------------------------------------------------------------------------------------------------------------------------------------------------------------------------------------------------------------------------------------------------------------------------------------------------------------------------------------------------------------------------------------------------------------------------------------------------------------------------------------------------------------------------------------------------------------------------------------------------------------------------------------------------------------------------------------------------------------------------------------------------------------------------------------------------------------------------------------------------------------------------------------------------------------------------------------------------------------------------------------------------------------------------------------------------------------------------------------------------------------------------------------------------------------------------------------------------------------------------------------------------------------------------------------------------------------------------------------------------------------------------------------------------------------------------------------------------------------------------------------------------------------------------------------------------------------------------------------------------------------------------------------------------------------------------------------------------------------------------------------------------------------------------------------------------------------------------------------------------------|-------------------------------------------------------------------------------------------------------------------------------------------------------------------------------------------------------------------------------------------------------------------------------------------------------------------------------------------------------------------------------------------------------------------------------------------------------------------------------------------------------------------------------------------------------------------------------------------------------------------------------------------------------------------------------------------------------------------------------------------------------------------------------------------------------------------------------------------------------------------------------------------------------------------------------------------------------------------------------------------------------------------------------------------------------------------------------------------------------------------------------------------------------------------------------------------------------------------------------------------------------------------------------------------------------------------------------------------------------------------------------------------------------------------------------------------------------------------------------------------------------------------------------------------------------------------------------------------------------------------------------------------------------------------------------------------------------------------------------------------------------------------------------------------------------------------------------------------------------------------------------------------------------------------------------------------------------------------------------------------------------------------------------------------------------------------------------------------------------------------------------|--------------------------------------------------------------------------------------------------------------------------------------------------------------------------------------------------------------------------------------------------------------------------------------------------------------------------------------------------------------------------------------------------------------------------------------------------------------------------------------------------------------------------------------------------------------------------------------------------------------------------------------------------------------------------------------------------------------------------------------------------------------------------------------------------------------------------------------------------------------------------------------------------------------------------------------------------------------------------------------------------------------------------------------------------------------------------------------------------------------------------------------------------------------------------------------------------------------------------------------------------------------------------------------------------------------------------------------------------------------------------------------------------------------------------------------------------------------------------------------------------------------------------------------------------------------------------------------------------------------------------------------------------------------------------------------------------------------------------------------------------------------------------------------------------------------------------------------------------------------------------------------------------------------------------------------------------------------------------------------------------------------------------------------------------------------------------------------------------------------------------------|---------------------------------------------------------------------------------------------------------------------------------------------------------------------------------------------------------------------------------------------------------------------------------------------------------------------------------------------------------------------------------------------------------------------------------------------------------------------------------------------------------------------------------------------------------------------------------------------------------------------------------------------------------------------------------------------------------------------------------------------------------------------------------------------------------------------------------------------------------------------------------------------------------------------------------------------------------------------------------------------------------------------------------------------------------------------------------------------------------------------------------------------------------------------------------------------------------------------------------------------------------------------------------------------------------------------------------------------------------------------------------------------------------------------------------------------------------------------------------------------------------------------------------------------------------------------------------------------------------------------------------------------------------------------------------------------------------------------------------------------------------------------------------------------------------------------------------------------------------------------------------------------------------------------------------------------------------------------------------------------------------------------------------------------------------------------------------------------------------------------------------|----------------------------------------------------------------------------------------------------------|--------------------------------------------------------------------------------------------------------------------------------------------------------------------------------------------------------------------------------------------------------------------------------------------------------------------------------------------------------------------------------------------------------------------------------------------------------------------------------------------------------------------------------------------------------------------------------------------------------------------------------------------------------------------------------------------------------------------------------------------------------------------------------------------------------------------------------------------------------------------------------------------------------------------------------------------------------------------------------------------------------------------------------------------------------------------------------------------------------------------------------------------------------------------------------------------------------------------------------------------------------------------------------------------------------------------------------------------------------------------------------------------------------------------------------------------------------------------------------------------------------------------------------------------------------------------------------------------------------------------------------------------------------------------------------------------------------------------------------------------------------------------------------------------------------------------------------------------------------------------------------------------------------------------------------------------------------------------------------------------------------------------------------------------------------------------------------------------------------------------------------|
| VARIATION TYPE:                                                                                                                                                                                                                                                                                                                                                                                                                                                                                                                                                                                                                                                                                                                                                                                                                                                                                                                                                                                                                                                                                                                                                                                                                                                                                                                                                                                                                                                                                                                                                                                                                                                                                                                                                                                                                                                                                                                                                                                                                                                                                                                |                                                                                                                                                                                                     | Refinement:                                                                                                                                                                                                                                                                                                                                                                                                                                                                                                                                                                                                                                                                                                                                                                                                                                                                                                                                                                                                                                                                                                                                                                                                                                                                                                                                                                                                                                                                                                                                                                                                                                                                                                                                                                                                                                                                                                                                                                                                                                                                                                                    |                                                                                                                                                                                                                                                                                                                                                                                                                                                                                                                                                                                                                                                                                                                                                                                                                                                                                                                                                                                                                                                                                                                                                                                                                                                                                                                                                                                                                                                                                                                                                                                                                                                                                                                                                                                                                                                                                                                                                                                                                                                                                                                               |                                                                                                                                                                                                                                                                                                                                                                                                                                                                                                                                                                                                                                                                                                                                                                                                                                                                                                                                                                                                                                                                                                                                                                                                                                                                                                                                                                                                                                                                                                                                                                                                                                                                                                                                                                                                                                                                                                                                                                                                                                                                                                                                | Reroute:                                                                                                                                                                                                                                                                                                                                                                                                                                                                                                                                                                                                                                                                                                                                                                                                                                                                                                                                                                                                                                                                                                                                                                                                                                                                                                                                                                                                                                                                                                                                                                                                                                                                                                                                                                                                                                                                                                                                                                                                                                                                                                                        | Х                                                                                                        |                                                                                                                                                                                                                                                                                                                                                                                                                                                                                                                                                                                                                                                                                                                                                                                                                                                                                                                                                                                                                                                                                                                                                                                                                                                                                                                                                                                                                                                                                                                                                                                                                                                                                                                                                                                                                                                                                                                                                                                                                                                                                                                                |
|                                                                                                                                                                                                                                                                                                                                                                                                                                                                                                                                                                                                                                                                                                                                                                                                                                                                                                                                                                                                                                                                                                                                                                                                                                                                                                                                                                                                                                                                                                                                                                                                                                                                                                                                                                                                                                                                                                                                                                                                                                                                                                                                | Centerline:                                                                                                                                                                                         | Х                                                                                                                                                                                                                                                                                                                                                                                                                                                                                                                                                                                                                                                                                                                                                                                                                                                                                                                                                                                                                                                                                                                                                                                                                                                                                                                                                                                                                                                                                                                                                                                                                                                                                                                                                                                                                                                                                                                                                                                                                                                                                                                              |                                                                                                                                                                                                                                                                                                                                                                                                                                                                                                                                                                                                                                                                                                                                                                                                                                                                                                                                                                                                                                                                                                                                                                                                                                                                                                                                                                                                                                                                                                                                                                                                                                                                                                                                                                                                                                                                                                                                                                                                                                                                                                                               | Valve Site                                                                                                                                                                                                                                                                                                                                                                                                                                                                                                                                                                                                                                                                                                                                                                                                                                                                                                                                                                                                                                                                                                                                                                                                                                                                                                                                                                                                                                                                                                                                                                                                                                                                                                                                                                                                                                                                                                                                                                                                                                                                                                                     | e:                                                                                                                                                                                                                                                                                                                                                                                                                                                                                                                                                                                                                                                                                                                                                                                                                                                                                                                                                                                                                                                                                                                                                                                                                                                                                                                                                                                                                                                                                                                                                                                                                                                                                                                                                                                                                                                                                                                                                                                                                                                                                                                              |                                                                                                          | Pump Station:                                                                                                                                                                                                                                                                                                                                                                                                                                                                                                                                                                                                                                                                                                                                                                                                                                                                                                                                                                                                                                                                                                                                                                                                                                                                                                                                                                                                                                                                                                                                                                                                                                                                                                                                                                                                                                                                                                                                                                                                                                                                                                                  |
| LOCATION:                                                                                                                                                                                                                                                                                                                                                                                                                                                                                                                                                                                                                                                                                                                                                                                                                                                                                                                                                                                                                                                                                                                                                                                                                                                                                                                                                                                                                                                                                                                                                                                                                                                                                                                                                                                                                                                                                                                                                                                                                                                                                                                      | :                                                                                                                                                                                                   | Sketch:                                                                                                                                                                                                                                                                                                                                                                                                                                                                                                                                                                                                                                                                                                                                                                                                                                                                                                                                                                                                                                                                                                                                                                                                                                                                                                                                                                                                                                                                                                                                                                                                                                                                                                                                                                                                                                                                                                                                                                                                                                                                                                                        | Att                                                                                                                                                                                                                                                                                                                                                                                                                                                                                                                                                                                                                                                                                                                                                                                                                                                                                                                                                                                                                                                                                                                                                                                                                                                                                                                                                                                                                                                                                                                                                                                                                                                                                                                                                                                                                                                                                                                                                                                                                                                                                                                           | tached                                                                                                                                                                                                                                                                                                                                                                                                                                                                                                                                                                                                                                                                                                                                                                                                                                                                                                                                                                                                                                                                                                                                                                                                                                                                                                                                                                                                                                                                                                                                                                                                                                                                                                                                                                                                                                                                                                                                                                                                                                                                                                                         | Pictures:                                                                                                                                                                                                                                                                                                                                                                                                                                                                                                                                                                                                                                                                                                                                                                                                                                                                                                                                                                                                                                                                                                                                                                                                                                                                                                                                                                                                                                                                                                                                                                                                                                                                                                                                                                                                                                                                                                                                                                                                                                                                                                                       | See attached.                                                                                            | _                                                                                                                                                                                                                                                                                                                                                                                                                                                                                                                                                                                                                                                                                                                                                                                                                                                                                                                                                                                                                                                                                                                                                                                                                                                                                                                                                                                                                                                                                                                                                                                                                                                                                                                                                                                                                                                                                                                                                                                                                                                                                                                              |
| State:                                                                                                                                                                                                                                                                                                                                                                                                                                                                                                                                                                                                                                                                                                                                                                                                                                                                                                                                                                                                                                                                                                                                                                                                                                                                                                                                                                                                                                                                                                                                                                                                                                                                                                                                                                                                                                                                                                                                                                                                                                                                                                                         | SD                                                                                                                                                                                                  | County:                                                                                                                                                                                                                                                                                                                                                                                                                                                                                                                                                                                                                                                                                                                                                                                                                                                                                                                                                                                                                                                                                                                                                                                                                                                                                                                                                                                                                                                                                                                                                                                                                                                                                                                                                                                                                                                                                                                                                                                                                                                                                                                        | Jones                                                                                                                                                                                                                                                                                                                                                                                                                                                                                                                                                                                                                                                                                                                                                                                                                                                                                                                                                                                                                                                                                                                                                                                                                                                                                                                                                                                                                                                                                                                                                                                                                                                                                                                                                                                                                                                                                                                                                                                                                                                                                                                         |                                                                                                                                                                                                                                                                                                                                                                                                                                                                                                                                                                                                                                                                                                                                                                                                                                                                                                                                                                                                                                                                                                                                                                                                                                                                                                                                                                                                                                                                                                                                                                                                                                                                                                                                                                                                                                                                                                                                                                                                                                                                                                                                | Quad Map:                                                                                                                                                                                                                                                                                                                                                                                                                                                                                                                                                                                                                                                                                                                                                                                                                                                                                                                                                                                                                                                                                                                                                                                                                                                                                                                                                                                                                                                                                                                                                                                                                                                                                                                                                                                                                                                                                                                                                                                                                                                                                                                       | N/A                                                                                                      |                                                                                                                                                                                                                                                                                                                                                                                                                                                                                                                                                                                                                                                                                                                                                                                                                                                                                                                                                                                                                                                                                                                                                                                                                                                                                                                                                                                                                                                                                                                                                                                                                                                                                                                                                                                                                                                                                                                                                                                                                                                                                                                                |
| Township:                                                                                                                                                                                                                                                                                                                                                                                                                                                                                                                                                                                                                                                                                                                                                                                                                                                                                                                                                                                                                                                                                                                                                                                                                                                                                                                                                                                                                                                                                                                                                                                                                                                                                                                                                                                                                                                                                                                                                                                                                                                                                                                      | 1S, 2S                                                                                                                                                                                              | Range:                                                                                                                                                                                                                                                                                                                                                                                                                                                                                                                                                                                                                                                                                                                                                                                                                                                                                                                                                                                                                                                                                                                                                                                                                                                                                                                                                                                                                                                                                                                                                                                                                                                                                                                                                                                                                                                                                                                                                                                                                                                                                                                         |                                                                                                                                                                                                                                                                                                                                                                                                                                                                                                                                                                                                                                                                                                                                                                                                                                                                                                                                                                                                                                                                                                                                                                                                                                                                                                                                                                                                                                                                                                                                                                                                                                                                                                                                                                                                                                                                                                                                                                                                                                                                                                                               |                                                                                                                                                                                                                                                                                                                                                                                                                                                                                                                                                                                                                                                                                                                                                                                                                                                                                                                                                                                                                                                                                                                                                                                                                                                                                                                                                                                                                                                                                                                                                                                                                                                                                                                                                                                                                                                                                                                                                                                                                                                                                                                                | ·                                                                                                                                                                                                                                                                                                                                                                                                                                                                                                                                                                                                                                                                                                                                                                                                                                                                                                                                                                                                                                                                                                                                                                                                                                                                                                                                                                                                                                                                                                                                                                                                                                                                                                                                                                                                                                                                                                                                                                                                                                                                                                                               | See attached map                                                                                         | sheet                                                                                                                                                                                                                                                                                                                                                                                                                                                                                                                                                                                                                                                                                                                                                                                                                                                                                                                                                                                                                                                                                                                                                                                                                                                                                                                                                                                                                                                                                                                                                                                                                                                                                                                                                                                                                                                                                                                                                                                                                                                                                                                          |
| Section: 25                                                                                                                                                                                                                                                                                                                                                                                                                                                                                                                                                                                                                                                                                                                                                                                                                                                                                                                                                                                                                                                                                                                                                                                                                                                                                                                                                                                                                                                                                                                                                                                                                                                                                                                                                                                                                                                                                                                                                                                                                                                                                                                    | , 36, 31, 32, 5                                                                                                                                                                                     |                                                                                                                                                                                                                                                                                                                                                                                                                                                                                                                                                                                                                                                                                                                                                                                                                                                                                                                                                                                                                                                                                                                                                                                                                                                                                                                                                                                                                                                                                                                                                                                                                                                                                                                                                                                                                                                                                                                                                                                                                                                                                                                                | Centerline:                                                                                                                                                                                                                                                                                                                                                                                                                                                                                                                                                                                                                                                                                                                                                                                                                                                                                                                                                                                                                                                                                                                                                                                                                                                                                                                                                                                                                                                                                                                                                                                                                                                                                                                                                                                                                                                                                                                                                                                                                                                                                                                   | 3/26/2010                                                                                                                                                                                                                                                                                                                                                                                                                                                                                                                                                                                                                                                                                                                                                                                                                                                                                                                                                                                                                                                                                                                                                                                                                                                                                                                                                                                                                                                                                                                                                                                                                                                                                                                                                                                                                                                                                                                                                                                                                                                                                                                      | MP:                                                                                                                                                                                                                                                                                                                                                                                                                                                                                                                                                                                                                                                                                                                                                                                                                                                                                                                                                                                                                                                                                                                                                                                                                                                                                                                                                                                                                                                                                                                                                                                                                                                                                                                                                                                                                                                                                                                                                                                                                                                                                                                             | 509.58                                                                                                   | to 513.34                                                                                                                                                                                                                                                                                                                                                                                                                                                                                                                                                                                                                                                                                                                                                                                                                                                                                                                                                                                                                                                                                                                                                                                                                                                                                                                                                                                                                                                                                                                                                                                                                                                                                                                                                                                                                                                                                                                                                                                                                                                                                                                      |
| REASON FOR ROUTE                                                                                                                                                                                                                                                                                                                                                                                                                                                                                                                                                                                                                                                                                                                                                                                                                                                                                                                                                                                                                                                                                                                                                                                                                                                                                                                                                                                                                                                                                                                                                                                                                                                                                                                                                                                                                                                                                                                                                                                                                                                                                                               | VARIATION                                                                                                                                                                                           | (Please inclu                                                                                                                                                                                                                                                                                                                                                                                                                                                                                                                                                                                                                                                                                                                                                                                                                                                                                                                                                                                                                                                                                                                                                                                                                                                                                                                                                                                                                                                                                                                                                                                                                                                                                                                                                                                                                                                                                                                                                                                                                                                                                                                  | ıde reason for rou                                                                                                                                                                                                                                                                                                                                                                                                                                                                                                                                                                                                                                                                                                                                                                                                                                                                                                                                                                                                                                                                                                                                                                                                                                                                                                                                                                                                                                                                                                                                                                                                                                                                                                                                                                                                                                                                                                                                                                                                                                                                                                            | ute variation):                                                                                                                                                                                                                                                                                                                                                                                                                                                                                                                                                                                                                                                                                                                                                                                                                                                                                                                                                                                                                                                                                                                                                                                                                                                                                                                                                                                                                                                                                                                                                                                                                                                                                                                                                                                                                                                                                                                                                                                                                                                                                                                |                                                                                                                                                                                                                                                                                                                                                                                                                                                                                                                                                                                                                                                                                                                                                                                                                                                                                                                                                                                                                                                                                                                                                                                                                                                                                                                                                                                                                                                                                                                                                                                                                                                                                                                                                                                                                                                                                                                                                                                                                                                                                                                                 |                                                                                                          |                                                                                                                                                                                                                                                                                                                                                                                                                                                                                                                                                                                                                                                                                                                                                                                                                                                                                                                                                                                                                                                                                                                                                                                                                                                                                                                                                                                                                                                                                                                                                                                                                                                                                                                                                                                                                                                                                                                                                                                                                                                                                                                                |
| north side and a broad<br>side) and a very long be<br>bores (> 300 ft) reduce<br>east which has gentle s<br>Another reason for the                                                                                                                                                                                                                                                                                                                                                                                                                                                                                                                                                                                                                                                                                                                                                                                                                                                                                                                                                                                                                                                                                                                                                                                                                                                                                                                                                                                                                                                                                                                                                                                                                                                                                                                                                                                                                                                                                                                                                                                             | right of way. Tore (~470 ft at<br>the accuracy<br>slopes (which i<br>proposed rero<br>bore, 340 ft lo<br>ist in order to l                                                                          | This crossing t current local and integrity requires regulated to the congression of the  | location will requition). The deep be of the bore by the lar bore pits) on e e current crossing > 300 ft is an accord and highway it                                                                                                                                                                                                                                                                                                                                                                                                                                                                                                                                                                                                                                                                                                                                                                                                                                                                                                                                                                                                                                                                                                                                                                                                                                                                                                                                                                                                                                                                                                                                                                                                                                                                                                                                                                                                                                                                                                                                                                                          | ire a deep bore pit (<br>ore pit (> 20 ft) prese contractor. Hence<br>either side and has<br>g location of Hwy 16<br>curacy and integrity<br>independent of eac                                                                                                                                                                                                                                                                                                                                                                                                                                                                                                                                                                                                                                                                                                                                                                                                                                                                                                                                                                                                                                                                                                                                                                                                                                                                                                                                                                                                                                                                                                                                                                                                                                                                                                                                                                                                                                                                                                                                                                | > 20 ft deep which sents a high safety it is proposed to a a relatively narrow and South Dako concern, hence it h other. This reloce                                                                                                                                                                                                                                                                                                                                                                                                                                                                                                                                                                                                                                                                                                                                                                                                                                                                                                                                                                                                                                                                                                                                                                                                                                                                                                                                                                                                                                                                                                                                                                                                                                                                                                                                                                                                                                                                                                                                                                                            | n requires an engrisk, high costs elocate the cross Interstate highwards a State Railroad is proposed to | I near MP 510.1 which is relocate this crossing locat                                                                                                                                                                                                                                                                                                                                                                                                                                                                                                                                                                                                                                                                                                                                                                                                                                                                                                                                                                                                                                                                                                                                                                                                                                                                                                                                                                                                                                                                                                                                                                                                                                                                                                                                                                                                                                                                                                                                                                                                                                                                          |
| DETAIL ROUTE VARIA                                                                                                                                                                                                                                                                                                                                                                                                                                                                                                                                                                                                                                                                                                                                                                                                                                                                                                                                                                                                                                                                                                                                                                                                                                                                                                                                                                                                                                                                                                                                                                                                                                                                                                                                                                                                                                                                                                                                                                                                                                                                                                             | ATION (Dlage                                                                                                                                                                                        | e describe ro                                                                                                                                                                                                                                                                                                                                                                                                                                                                                                                                                                                                                                                                                                                                                                                                                                                                                                                                                                                                                                                                                                                                                                                                                                                                                                                                                                                                                                                                                                                                                                                                                                                                                                                                                                                                                                                                                                                                                                                                                                                                                                                  | urte variation in de                                                                                                                                                                                                                                                                                                                                                                                                                                                                                                                                                                                                                                                                                                                                                                                                                                                                                                                                                                                                                                                                                                                                                                                                                                                                                                                                                                                                                                                                                                                                                                                                                                                                                                                                                                                                                                                                                                                                                                                                                                                                                                          | atail).                                                                                                                                                                                                                                                                                                                                                                                                                                                                                                                                                                                                                                                                                                                                                                                                                                                                                                                                                                                                                                                                                                                                                                                                                                                                                                                                                                                                                                                                                                                                                                                                                                                                                                                                                                                                                                                                                                                                                                                                                                                                                                                        |                                                                                                                                                                                                                                                                                                                                                                                                                                                                                                                                                                                                                                                                                                                                                                                                                                                                                                                                                                                                                                                                                                                                                                                                                                                                                                                                                                                                                                                                                                                                                                                                                                                                                                                                                                                                                                                                                                                                                                                                                                                                                                                                 |                                                                                                          |                                                                                                                                                                                                                                                                                                                                                                                                                                                                                                                                                                                                                                                                                                                                                                                                                                                                                                                                                                                                                                                                                                                                                                                                                                                                                                                                                                                                                                                                                                                                                                                                                                                                                                                                                                                                                                                                                                                                                                                                                                                                                                                                |
|                                                                                                                                                                                                                                                                                                                                                                                                                                                                                                                                                                                                                                                                                                                                                                                                                                                                                                                                                                                                                                                                                                                                                                                                                                                                                                                                                                                                                                                                                                                                                                                                                                                                                                                                                                                                                                                                                                                                                                                                                                                                                                                                | ,                                                                                                                                                                                                   |                                                                                                                                                                                                                                                                                                                                                                                                                                                                                                                                                                                                                                                                                                                                                                                                                                                                                                                                                                                                                                                                                                                                                                                                                                                                                                                                                                                                                                                                                                                                                                                                                                                                                                                                                                                                                                                                                                                                                                                                                                                                                                                                |                                                                                                                                                                                                                                                                                                                                                                                                                                                                                                                                                                                                                                                                                                                                                                                                                                                                                                                                                                                                                                                                                                                                                                                                                                                                                                                                                                                                                                                                                                                                                                                                                                                                                                                                                                                                                                                                                                                                                                                                                                                                                                                               |                                                                                                                                                                                                                                                                                                                                                                                                                                                                                                                                                                                                                                                                                                                                                                                                                                                                                                                                                                                                                                                                                                                                                                                                                                                                                                                                                                                                                                                                                                                                                                                                                                                                                                                                                                                                                                                                                                                                                                                                                                                                                                                                | torling towards the                                                                                                                                                                                                                                                                                                                                                                                                                                                                                                                                                                                                                                                                                                                                                                                                                                                                                                                                                                                                                                                                                                                                                                                                                                                                                                                                                                                                                                                                                                                                                                                                                                                                                                                                                                                                                                                                                                                                                                                                                                                                                                             | a couth coot. It o                                                                                       | ontinues in this direction fo                                                                                                                                                                                                                                                                                                                                                                                                                                                                                                                                                                                                                                                                                                                                                                                                                                                                                                                                                                                                                                                                                                                                                                                                                                                                                                                                                                                                                                                                                                                                                                                                                                                                                                                                                                                                                                                                                                                                                                                                                                                                                                  |
| Along its path, it makes                                                                                                                                                                                                                                                                                                                                                                                                                                                                                                                                                                                                                                                                                                                                                                                                                                                                                                                                                                                                                                                                                                                                                                                                                                                                                                                                                                                                                                                                                                                                                                                                                                                                                                                                                                                                                                                                                                                                                                                                                                                                                                       | a doviation to                                                                                                                                                                                      |                                                                                                                                                                                                                                                                                                                                                                                                                                                                                                                                                                                                                                                                                                                                                                                                                                                                                                                                                                                                                                                                                                                                                                                                                                                                                                                                                                                                                                                                                                                                                                                                                                                                                                                                                                                                                                                                                                                                                                                                                                                                                                                                |                                                                                                                                                                                                                                                                                                                                                                                                                                                                                                                                                                                                                                                                                                                                                                                                                                                                                                                                                                                                                                                                                                                                                                                                                                                                                                                                                                                                                                                                                                                                                                                                                                                                                                                                                                                                                                                                                                                                                                                                                                                                                                                               |                                                                                                                                                                                                                                                                                                                                                                                                                                                                                                                                                                                                                                                                                                                                                                                                                                                                                                                                                                                                                                                                                                                                                                                                                                                                                                                                                                                                                                                                                                                                                                                                                                                                                                                                                                                                                                                                                                                                                                                                                                                                                                                                |                                                                                                                                                                                                                                                                                                                                                                                                                                                                                                                                                                                                                                                                                                                                                                                                                                                                                                                                                                                                                                                                                                                                                                                                                                                                                                                                                                                                                                                                                                                                                                                                                                                                                                                                                                                                                                                                                                                                                                                                                                                                                                                                 |                                                                                                          |                                                                                                                                                                                                                                                                                                                                                                                                                                                                                                                                                                                                                                                                                                                                                                                                                                                                                                                                                                                                                                                                                                                                                                                                                                                                                                                                                                                                                                                                                                                                                                                                                                                                                                                                                                                                                                                                                                                                                                                                                                                                                                                                |
| location is estimated to                                                                                                                                                                                                                                                                                                                                                                                                                                                                                                                                                                                                                                                                                                                                                                                                                                                                                                                                                                                                                                                                                                                                                                                                                                                                                                                                                                                                                                                                                                                                                                                                                                                                                                                                                                                                                                                                                                                                                                                                                                                                                                       | S (Please incl<br>s ~740 ft short<br>be ~220 ft an<br>ination of the c                                                                                                                              | lude any additer than the cid ~180 ft resengineered p                                                                                                                                                                                                                                                                                                                                                                                                                                                                                                                                                                                                                                                                                                                                                                                                                                                                                                                                                                                                                                                                                                                                                                                                                                                                                                                                                                                                                                                                                                                                                                                                                                                                                                                                                                                                                                                                                                                                                                                                                                                                          | tional impacts wh<br>current centerline.<br>pectively. The bor<br>it on north side is                                                                                                                                                                                                                                                                                                                                                                                                                                                                                                                                                                                                                                                                                                                                                                                                                                                                                                                                                                                                                                                                                                                                                                                                                                                                                                                                                                                                                                                                                                                                                                                                                                                                                                                                                                                                                                                                                                                                                                                                                                         | ich may affect cost<br>The bore lengths for<br>re length at the pro                                                                                                                                                                                                                                                                                                                                                                                                                                                                                                                                                                                                                                                                                                                                                                                                                                                                                                                                                                                                                                                                                                                                                                                                                                                                                                                                                                                                                                                                                                                                                                                                                                                                                                                                                                                                                                                                                                                                                                                                                                                            | ; crossings, inductor South Dakota Sposed location of l                                                                                                                                                                                                                                                                                                                                                                                                                                                                                                                                                                                                                                                                                                                                                                                                                                                                                                                                                                                                                                                                                                                                                                                                                                                                                                                                                                                                                                                                                                                                                                                                                                                                                                                                                                                                                                                                                                                                                                                                                                                                         | ion bends, etc.):<br>tate Railroad an<br>-90 is estimated                                                | terstate highway I-90 have                                                                                                                                                                                                                                                                                                                                                                                                                                                                                                                                                                                                                                                                                                                                                                                                                                                                                                                                                                                                                                                                                                                                                                                                                                                                                                                                                                                                                                                                                                                                                                                                                                                                                                                                                                                                                                                                                                                                                                                                                                                                                                     |
| ADDITIONAL IMPACT The proposed reroute is location is estimated to savings due to the elim                                                                                                                                                                                                                                                                                                                                                                                                                                                                                                                                                                                                                                                                                                                                                                                                                                                                                                                                                                                                                                                                                                                                                                                                                                                                                                                                                                                                                                                                                                                                                                                                                                                                                                                                                                                                                                                                                                                                                                                                                                     | S (Please incl<br>s ~740 ft short<br>be ~220 ft an<br>ination of the c                                                                                                                              | lude any additer than the cid ~180 ft resengineered p                                                                                                                                                                                                                                                                                                                                                                                                                                                                                                                                                                                                                                                                                                                                                                                                                                                                                                                                                                                                                                                                                                                                                                                                                                                                                                                                                                                                                                                                                                                                                                                                                                                                                                                                                                                                                                                                                                                                                                                                                                                                          | tional impacts wh<br>current centerline.<br>pectively. The bor<br>it on north side is                                                                                                                                                                                                                                                                                                                                                                                                                                                                                                                                                                                                                                                                                                                                                                                                                                                                                                                                                                                                                                                                                                                                                                                                                                                                                                                                                                                                                                                                                                                                                                                                                                                                                                                                                                                                                                                                                                                                                                                                                                         | ich may affect cost<br>The bore lengths for<br>re length at the pro                                                                                                                                                                                                                                                                                                                                                                                                                                                                                                                                                                                                                                                                                                                                                                                                                                                                                                                                                                                                                                                                                                                                                                                                                                                                                                                                                                                                                                                                                                                                                                                                                                                                                                                                                                                                                                                                                                                                                                                                                                                            | ; crossings, inductor South Dakota Sposed location of l                                                                                                                                                                                                                                                                                                                                                                                                                                                                                                                                                                                                                                                                                                                                                                                                                                                                                                                                                                                                                                                                                                                                                                                                                                                                                                                                                                                                                                                                                                                                                                                                                                                                                                                                                                                                                                                                                                                                                                                                                                                                         | ion bends, etc.):<br>tate Railroad an<br>-90 is estimated                                                | : d Hwy 16 at the proposed                                                                                                                                                                                                                                                                                                                                                                                                                                                                                                                                                                                                                                                                                                                                                                                                                                                                                                                                                                                                                                                                                                                                                                                                                                                                                                                                                                                                                                                                                                                                                                                                                                                                                                                                                                                                                                                                                                                                                                                                                                                                                                     |
| ADDITIONAL IMPACT The proposed reroute is location is estimated to savings due to the elim bore pit and well points                                                                                                                                                                                                                                                                                                                                                                                                                                                                                                                                                                                                                                                                                                                                                                                                                                                                                                                                                                                                                                                                                                                                                                                                                                                                                                                                                                                                                                                                                                                                                                                                                                                                                                                                                                                                                                                                                                                                                                                                            | S (Please incl<br>s ~740 ft short<br>be ~220 ft an<br>ination of the<br>to avoid flood                                                                                                              | lude any addi<br>ter than the c<br>id ~180 ft res<br>engineered p<br>ding of the bo                                                                                                                                                                                                                                                                                                                                                                                                                                                                                                                                                                                                                                                                                                                                                                                                                                                                                                                                                                                                                                                                                                                                                                                                                                                                                                                                                                                                                                                                                                                                                                                                                                                                                                                                                                                                                                                                                                                                                                                                                                            | tional impacts wh<br>current centerline.<br>pectively. The boi<br>it on north side is<br>re pit.                                                                                                                                                                                                                                                                                                                                                                                                                                                                                                                                                                                                                                                                                                                                                                                                                                                                                                                                                                                                                                                                                                                                                                                                                                                                                                                                                                                                                                                                                                                                                                                                                                                                                                                                                                                                                                                                                                                                                                                                                              | ich may affect cost<br>The bore lengths for<br>re length at the pro                                                                                                                                                                                                                                                                                                                                                                                                                                                                                                                                                                                                                                                                                                                                                                                                                                                                                                                                                                                                                                                                                                                                                                                                                                                                                                                                                                                                                                                                                                                                                                                                                                                                                                                                                                                                                                                                                                                                                                                                                                                            | ; crossings, inductor South Dakota Sposed location of l                                                                                                                                                                                                                                                                                                                                                                                                                                                                                                                                                                                                                                                                                                                                                                                                                                                                                                                                                                                                                                                                                                                                                                                                                                                                                                                                                                                                                                                                                                                                                                                                                                                                                                                                                                                                                                                                                                                                                                                                                                                                         | ion bends, etc.):<br>tate Railroad an<br>-90 is estimated<br>sed on a cost fo                            | : d Hwy 16 at the proposed                                                                                                                                                                                                                                                                                                                                                                                                                                                                                                                                                                                                                                                                                                                                                                                                                                                                                                                                                                                                                                                                                                                                                                                                                                                                                                                                                                                                                                                                                                                                                                                                                                                                                                                                                                                                                                                                                                                                                                                                                                                                                                     |
| ADDITIONAL IMPACT The proposed reroute is ocation is estimated to savings due to the elim pore pit and well points                                                                                                                                                                                                                                                                                                                                                                                                                                                                                                                                                                                                                                                                                                                                                                                                                                                                                                                                                                                                                                                                                                                                                                                                                                                                                                                                                                                                                                                                                                                                                                                                                                                                                                                                                                                                                                                                                                                                                                                                             | S (Please incl<br>s ~740 ft short<br>be ~220 ft an<br>ination of the<br>to avoid flood                                                                                                              | lude any addi<br>ter than the c<br>id ~180 ft res<br>engineered p<br>ding of the bo                                                                                                                                                                                                                                                                                                                                                                                                                                                                                                                                                                                                                                                                                                                                                                                                                                                                                                                                                                                                                                                                                                                                                                                                                                                                                                                                                                                                                                                                                                                                                                                                                                                                                                                                                                                                                                                                                                                                                                                                                                            | tional impacts wh<br>current centerline.<br>pectively. The boi<br>it on north side is<br>re pit.                                                                                                                                                                                                                                                                                                                                                                                                                                                                                                                                                                                                                                                                                                                                                                                                                                                                                                                                                                                                                                                                                                                                                                                                                                                                                                                                                                                                                                                                                                                                                                                                                                                                                                                                                                                                                                                                                                                                                                                                                              | ich may affect cost<br>The bore lengths for<br>re length at the pro                                                                                                                                                                                                                                                                                                                                                                                                                                                                                                                                                                                                                                                                                                                                                                                                                                                                                                                                                                                                                                                                                                                                                                                                                                                                                                                                                                                                                                                                                                                                                                                                                                                                                                                                                                                                                                                                                                                                                                                                                                                            | c crossings, inductor South Dakota S<br>crossed location of I<br>to be \$180,000 ba                                                                                                                                                                                                                                                                                                                                                                                                                                                                                                                                                                                                                                                                                                                                                                                                                                                                                                                                                                                                                                                                                                                                                                                                                                                                                                                                                                                                                                                                                                                                                                                                                                                                                                                                                                                                                                                                                                                                                                                                                                             | ion bends, etc.):<br>tate Railroad an<br>-90 is estimated<br>sed on a cost fo                            | :<br>d Hwy 16 at the proposed<br>I to be ~360 ft long. The co<br>or shoring of the trench for t                                                                                                                                                                                                                                                                                                                                                                                                                                                                                                                                                                                                                                                                                                                                                                                                                                                                                                                                                                                                                                                                                                                                                                                                                                                                                                                                                                                                                                                                                                                                                                                                                                                                                                                                                                                                                                                                                                                                                                                                                                |
| ADDITIONAL IMPACT The proposed reroute is ocation is estimated to savings due to the elim pore pit and well points s there an increase/dec                                                                                                                                                                                                                                                                                                                                                                                                                                                                                                                                                                                                                                                                                                                                                                                                                                                                                                                                                                                                                                                                                                                                                                                                                                                                                                                                                                                                                                                                                                                                                                                                                                                                                                                                                                                                                                                                                                                                                                                     | S (Please incl s ~740 ft short be ~220 ft an ination of the c to avoid flood                                                                                                                        | lude any addi<br>ter than the o<br>d ~180 ft res<br>engineered p<br>ling of the bo                                                                                                                                                                                                                                                                                                                                                                                                                                                                                                                                                                                                                                                                                                                                                                                                                                                                                                                                                                                                                                                                                                                                                                                                                                                                                                                                                                                                                                                                                                                                                                                                                                                                                                                                                                                                                                                                                                                                                                                                                                             | tional impacts wh<br>urrent centerline.<br>pectively. The bor<br>it on north side is<br>re pit.                                                                                                                                                                                                                                                                                                                                                                                                                                                                                                                                                                                                                                                                                                                                                                                                                                                                                                                                                                                                                                                                                                                                                                                                                                                                                                                                                                                                                                                                                                                                                                                                                                                                                                                                                                                                                                                                                                                                                                                                                               | ich may affect cost<br>The bore lengths for<br>re length at the pro<br>roughly estimated                                                                                                                                                                                                                                                                                                                                                                                                                                                                                                                                                                                                                                                                                                                                                                                                                                                                                                                                                                                                                                                                                                                                                                                                                                                                                                                                                                                                                                                                                                                                                                                                                                                                                                                                                                                                                                                                                                                                                                                                                                       | c crossings, inductor South Dakota S<br>crossed location of I<br>to be \$180,000 ba                                                                                                                                                                                                                                                                                                                                                                                                                                                                                                                                                                                                                                                                                                                                                                                                                                                                                                                                                                                                                                                                                                                                                                                                                                                                                                                                                                                                                                                                                                                                                                                                                                                                                                                                                                                                                                                                                                                                                                                                                                             | ion bends, etc.):<br>tate Railroad an<br>-90 is estimated<br>sed on a cost fo                            | :<br>d Hwy 16 at the proposed<br>I to be ~360 ft long. The co<br>or shoring of the trench for t                                                                                                                                                                                                                                                                                                                                                                                                                                                                                                                                                                                                                                                                                                                                                                                                                                                                                                                                                                                                                                                                                                                                                                                                                                                                                                                                                                                                                                                                                                                                                                                                                                                                                                                                                                                                                                                                                                                                                                                                                                |
| ADDITIONAL IMPACT The proposed reroute is ocation is estimated to savings due to the elim pore pit and well points s there an increase/der f yes, please list:                                                                                                                                                                                                                                                                                                                                                                                                                                                                                                                                                                                                                                                                                                                                                                                                                                                                                                                                                                                                                                                                                                                                                                                                                                                                                                                                                                                                                                                                                                                                                                                                                                                                                                                                                                                                                                                                                                                                                                 | S (Please incl s ~740 ft short be ~220 ft an ination of the or to avoid flood crease in the r                                                                                                       | lude any addite the than the condition of the boundary of the  | tional impacts wh<br>urrent centerline.<br>pectively. The bor<br>it on north side is<br>re pit.                                                                                                                                                                                                                                                                                                                                                                                                                                                                                                                                                                                                                                                                                                                                                                                                                                                                                                                                                                                                                                                                                                                                                                                                                                                                                                                                                                                                                                                                                                                                                                                                                                                                                                                                                                                                                                                                                                                                                                                                                               | ich may affect cost<br>The bore lengths for<br>re length at the pro<br>roughly estimated                                                                                                                                                                                                                                                                                                                                                                                                                                                                                                                                                                                                                                                                                                                                                                                                                                                                                                                                                                                                                                                                                                                                                                                                                                                                                                                                                                                                                                                                                                                                                                                                                                                                                                                                                                                                                                                                                                                                                                                                                                       | c crossings, inductor South Dakota S<br>crossed location of I<br>to be \$180,000 ba                                                                                                                                                                                                                                                                                                                                                                                                                                                                                                                                                                                                                                                                                                                                                                                                                                                                                                                                                                                                                                                                                                                                                                                                                                                                                                                                                                                                                                                                                                                                                                                                                                                                                                                                                                                                                                                                                                                                                                                                                                             | ion bends, etc.):<br>tate Railroad an<br>-90 is estimated<br>sed on a cost fo                            | td Hwy 16 at the proposed I to be ~360 ft long. The corr shoring of the trench for the trench fo |
| ADDITIONAL IMPACT The proposed reroute is ocation is estimated to savings due to the elim pore pit and well points s there an increase/der f yes, please list:  COST ANALYSIS (cos                                                                                                                                                                                                                                                                                                                                                                                                                                                                                                                                                                                                                                                                                                                                                                                                                                                                                                                                                                                                                                                                                                                                                                                                                                                                                                                                                                                                                                                                                                                                                                                                                                                                                                                                                                                                                                                                                                                                             | S (Please incl s ~740 ft short be ~220 ft an ination of the e to avoid flood crease in the r                                                                                                        | lude any addite that the condition of the boundaries of the bounda | tional impacts wh<br>urrent centerline.<br>pectively. The bor<br>it on north side is<br>re pit.                                                                                                                                                                                                                                                                                                                                                                                                                                                                                                                                                                                                                                                                                                                                                                                                                                                                                                                                                                                                                                                                                                                                                                                                                                                                                                                                                                                                                                                                                                                                                                                                                                                                                                                                                                                                                                                                                                                                                                                                                               | ich may affect cost The bore lengths for the length at the properties of the properties of the length at the properties of the length at the l | ; crossings, induct<br>or South Dakota S<br>posed location of I<br>to be \$180,000 ba                                                                                                                                                                                                                                                                                                                                                                                                                                                                                                                                                                                                                                                                                                                                                                                                                                                                                                                                                                                                                                                                                                                                                                                                                                                                                                                                                                                                                                                                                                                                                                                                                                                                                                                                                                                                                                                                                                                                                                                                                                           | ion bends, etc.):<br>tate Railroad an<br>-90 is estimated<br>sed on a cost fo                            | td Hwy 16 at the proposed I to be ~360 ft long. The corr shoring of the trench for the trench fo |
| ADDITIONAL IMPACT The proposed reroute is ocation is estimated to savings due to the elim bore pit and well points s there an increase/dee f yes, please list:  COST ANALYSIS (cos Additional length of rout                                                                                                                                                                                                                                                                                                                                                                                                                                                                                                                                                                                                                                                                                                                                                                                                                                                                                                                                                                                                                                                                                                                                                                                                                                                                                                                                                                                                                                                                                                                                                                                                                                                                                                                                                                                                                                                                                                                   | S (Please incl s ~740 ft short be ~220 ft an ination of the to avoid flood crease in the r ts incurred or te realignment e-hill construct                                                           | lude any addite the than the condense of the book number of creating of the book number of creating and the book number of creating of the book number of c | tional impacts wh<br>urrent centerline.<br>pectively. The bor<br>it on north side is<br>re pit.                                                                                                                                                                                                                                                                                                                                                                                                                                                                                                                                                                                                                                                                                                                                                                                                                                                                                                                                                                                                                                                                                                                                                                                                                                                                                                                                                                                                                                                                                                                                                                                                                                                                                                                                                                                                                                                                                                                                                                                                                               | ich may affect cost The bore lengths for the length at the properties of the properties of the length at the properties of the length at the l | ; crossings, inductor South Dakota Sposed location of loo be \$180,000 ba                                                                                                                                                                                                                                                                                                                                                                                                                                                                                                                                                                                                                                                                                                                                                                                                                                                                                                                                                                                                                                                                                                                                                                                                                                                                                                                                                                                                                                                                                                                                                                                                                                                                                                                                                                                                                                                                                                                                                                                                                                                       | ion bends, etc.): tate Railroad an -90 is estimated sed on a cost fo                                     | d Hwy 16 at the proposed I to be ~360 ft long. The corr shoring of the trench for |
| ADDITIONAL IMPACT The proposed reroute is ocation is estimated to savings due to the elim bore pit and well points as there an increase/dea of yes, please list:  COST ANALYSIS (cost Additional length of rout Additional length of wet additional le | S (Please incl s ~740 ft short be ~220 ft an ination of the o to avoid flood crease in the r ts incurred or te realignment e-hill construct                                                         | lude any addite the than the condense of the book number of creating of the book number of creating and the book number of creating of the book number of c | tional impacts wh<br>urrent centerline.<br>pectively. The bor<br>it on north side is<br>re pit.                                                                                                                                                                                                                                                                                                                                                                                                                                                                                                                                                                                                                                                                                                                                                                                                                                                                                                                                                                                                                                                                                                                                                                                                                                                                                                                                                                                                                                                                                                                                                                                                                                                                                                                                                                                                                                                                                                                                                                                                                               | ich may affect cost The bore lengths for the length at the properties of the properties of the length at the properties of the length at the l | crossings, inductor South Dakota Soosed location of loo be \$180,000 ba                                                                                                                                                                                                                                                                                                                                                                                                                                                                                                                                                                                                                                                                                                                                                                                                                                                                                                                                                                                                                                                                                                                                                                                                                                                                                                                                                                                                                                                                                                                                                                                                                                                                                                                                                                                                                                                                                                                                                                                                                                                         | ion bends, etc.): tate Railroad an -90 is estimated sed on a cost fo                                     | to d Hwy 16 at the proposed of the trench for the t |
| ADDITIONAL IMPACT The proposed reroute is ocation is estimated to savings due to the elim bore pit and well points as there an increase/derif yes, please list:  COST ANALYSIS (cost Additional length of side Additional length of wet Additional length (cost Additional length)                                                                                                                                                                                                                                                                                                                                                                                                                                                                                                                                                                                                                                                                                                                                                                                                                                                                                                                                                                                                                                                                                                                                                                                                                                                                                                                                                                                                                                                                                                                                                                                                                                                                                                                                                                                                                                             | S (Please incl s ~740 ft short be ~220 ft an ination of the o to avoid flood  crease in the r  ts incurred or te realignment e-hill construct land construct Road, RR):                             | lude any additer than the old ~180 ft resensineered pling of the boundary of t | tional impacts wh<br>urrent centerline.<br>pectively. The bor<br>it on north side is<br>re pit.                                                                                                                                                                                                                                                                                                                                                                                                                                                                                                                                                                                                                                                                                                                                                                                                                                                                                                                                                                                                                                                                                                                                                                                                                                                                                                                                                                                                                                                                                                                                                                                                                                                                                                                                                                                                                                                                                                                                                                                                                               | ich may affect cost The bore lengths for the length at the properties of the length at the properties of the length at the properties of the length at the l | y crossings, induction South Dakota Sposed location of loo be \$180,000 barries.  Yes  ft. ft. ft.                                                                                                                                                                                                                                                                                                                                                                                                                                                                                                                                                                                                                                                                                                                                                                                                                                                                                                                                                                                                                                                                                                                                                                                                                                                                                                                                                                                                                                                                                                                                                                                                                                                                                                                                                                                                                                                                                                                                                                                                                              | ion bends, etc.): tate Railroad an -90 is estimated sed on a cost for  \$ (266,400.00) \$ - \$ -         | to d Hwy 16 at the proposed of the trench for the t |
| ADDITIONAL IMPACT The proposed reroute is ocation is estimated to savings due to the elim pore pit and well points as there an increase/derif yes, please list:  COST ANALYSIS (cost Additional length of rout Additional length of wet Additional bore length (Additional foreign line/p                                                                                                                                                                                                                                                                                                                                                                                                                                                                                                                                                                                                                                                                                                                                                                                                                                                                                                                                                                                                                                                                                                                                                                                                                                                                                                                                                                                                                                                                                                                                                                                                                                                                                                                                                                                                                                      | S (Please incl s ~740 ft short be ~220 ft an ination of the o to avoid flood  crease in the r ts incurred or te realignment e-hill construct land construct Road, RR): ipeline crossir              | lude any additer than the color of the book of the boo | tional impacts wh<br>urrent centerline.<br>pectively. The bor<br>it on north side is<br>re pit.                                                                                                                                                                                                                                                                                                                                                                                                                                                                                                                                                                                                                                                                                                                                                                                                                                                                                                                                                                                                                                                                                                                                                                                                                                                                                                                                                                                                                                                                                                                                                                                                                                                                                                                                                                                                                                                                                                                                                                                                                               | ich may affect cost The bore lengths for the length at the properties of the length at the properties of the length at the properties of the length at the l | r crossings, inductor South Dakota Sposed location of loo be \$180,000 bath of the property of  | s (266,400.00                                                                                            | No X  360/ft \$ 195/ft \$ 195/ft \$ 540/ft                                                                                                                                                                                                                                                                                                                                                                                                                                                                                                                                                                                                                                                                                                                                                                                                                                                                                                                                                                                                                                                                                                                                                                                                                                                                                                                                                                                                                                                                                                                                                                                                                                                                                                                                                                                                                                                                                                                                                                                                                                                                                     |
| ADDITIONAL IMPACT The proposed reroute is location is estimated to savings due to the elim bore pit and well points                                                                                                                                                                                                                                                                                                                                                                                                                                                                                                                                                                                                                                                                                                                                                                                                                                                                                                                                                                                                                                                                                                                                                                                                                                                                                                                                                                                                                                                                                                                                                                                                                                                                                                                                                                                                                                                                                                                                                                                                            | S (Please incl s ~740 ft short be ~220 ft an ination of the o to avoid flood  crease in the r ts incurred or te realignment e-hill construct land construct Road, RR): ipeline crossir              | lude any additer than the color of the book of the boo | tional impacts wh<br>urrent centerline.<br>pectively. The bor<br>it on north side is<br>re pit.                                                                                                                                                                                                                                                                                                                                                                                                                                                                                                                                                                                                                                                                                                                                                                                                                                                                                                                                                                                                                                                                                                                                                                                                                                                                                                                                                                                                                                                                                                                                                                                                                                                                                                                                                                                                                                                                                                                                                                                                                               | ich may affect cost The bore lengths for the length at the properties of the length at the properties of the length at the properties of the length at the l | r crossings, inductor South Dakota Sposed location of loo be \$180,000 bath of the property of  | s (266,400.00                                                                                            | No X  360/ft \$ 195/ft \$ 195/ft \$ 540/ft                                                                                                                                                                                                                                                                                                                                                                                                                                                                                                                                                                                                                                                                                                                                                                                                                                                                                                                                                                                                                                                                                                                                                                                                                                                                                                                                                                                                                                                                                                                                                                                                                                                                                                                                                                                                                                                                                                                                                                                                                                                                                     |
| ADDITIONAL IMPACT The proposed reroute is location is estimated to savings due to the elim bore pit and well points  Is there an increase/der If yes, please list:  COST ANALYSIS (cost Additional length of rout Additional length of wet Additional bore length (Additional foreign line/p                                                                                                                                                                                                                                                                                                                                                                                                                                                                                                                                                                                                                                                                                                                                                                                                                                                                                                                                                                                                                                                                                                                                                                                                                                                                                                                                                                                                                                                                                                                                                                                                                                                                                                                                                                                                                                   | S (Please incl s ~740 ft short be ~220 ft an ination of the o to avoid flood  crease in the r ts incurred or te realignment e-hill construct land construct Road, RR): ipeline crossir              | lude any additer than the color of the book of the boo | tional impacts wh<br>urrent centerline.<br>pectively. The bor<br>it on north side is<br>re pit.                                                                                                                                                                                                                                                                                                                                                                                                                                                                                                                                                                                                                                                                                                                                                                                                                                                                                                                                                                                                                                                                                                                                                                                                                                                                                                                                                                                                                                                                                                                                                                                                                                                                                                                                                                                                                                                                                                                                                                                                                               | ich may affect cost The bore lengths for the length at the properties of the length at the properties of the length at the properties of the length at the l | r crossings, inductor South Dakota Soosed location of loo be \$180,000 barries ft.  ft.  ft.  ft.  ft.  ft.  ft.  ft.                                                                                                                                                                                                                                                                                                                                                                                                                                                                                                                                                                                                                                                                                                                                                                                                                                                                                                                                                                                                                                                                                                                                                                                                                                                                                                                                                                                                                                                                                                                                                                                                                                                                                                                                                                                                                                                                                                                                                                                                           | \$ (266,400.00<br>\$ -<br>\$ (27,000.00                                                                  | No X  No X  195/ft \$ 195/ft \$ 30,000/E/                                                                                                                                                                                                                                                                                                                                                                                                                                                                                                                                                                                                                                                                                                                                                                                                                                                                                                                                                                                                                                                                                                                                                                                                                                                                                                                                                                                                                                                                                                                                                                                                                                                                                                                                                                                                                                                                                                                                                                                                                                                                                      |
| ADDITIONAL IMPACT The proposed reroute is location is estimated to savings due to the elim bore pit and well points  Is there an increase/der If yes, please list:  COST ANALYSIS (cost Additional length of rout Additional length of wet Additional bore length (Additional foreign line/p                                                                                                                                                                                                                                                                                                                                                                                                                                                                                                                                                                                                                                                                                                                                                                                                                                                                                                                                                                                                                                                                                                                                                                                                                                                                                                                                                                                                                                                                                                                                                                                                                                                                                                                                                                                                                                   | S (Please incl s ~740 ft short be ~220 ft an ination of the o to avoid flood  crease in the r ts incurred or te realignment e-hill construct land construct Road, RR): ipeline crossir              | lude any additer than the color of the book of the boo | tional impacts where the content of | ich may affect cost The bore lengths for the length at the properties of the length at the properties of the length at the properties of the length at the l | r crossings, inductor South Dakota Sposed location of loo be \$180,000 bases ft.  ft. ft. ft. ft. EA                                                                                                                                                                                                                                                                                                                                                                                                                                                                                                                                                                                                                                                                                                                                                                                                                                                                                                                                                                                                                                                                                                                                                                                                                                                                                                                                                                                                                                                                                                                                                                                                                                                                                                                                                                                                                                                                                                                                                                                                                            | \$ (266,400.00<br>\$ -<br>\$ (27,000.00<br>\$ -                                                          | No X  360/ft \$ 19/ft \$ 195/ft \$ 30,000/E  \$ 185,000/E                                                                                                                                                                                                                                                                                                                                                                                                                                                                                                                                                                                                                                                                                                                                                                                                                                                                                                                                                                                                                                                                                                                                                                                                                                                                                                                                                                                                                                                                                                                                                                                                                                                                                                                                                                                                                                                                                                                                                                                                                                                                      |
| ADDITIONAL IMPACT The proposed reroute is location is estimated to savings due to the elim bore pit and well points  Is there an increase/der If yes, please list:  COST ANALYSIS (cost Additional length of rout Additional length of wet Additional bore length (Additional foreign line/p                                                                                                                                                                                                                                                                                                                                                                                                                                                                                                                                                                                                                                                                                                                                                                                                                                                                                                                                                                                                                                                                                                                                                                                                                                                                                                                                                                                                                                                                                                                                                                                                                                                                                                                                                                                                                                   | S (Please incl s ~740 ft short be ~220 ft an ination of the to avoid flood crease in the r  ts incurred or te realignment e-hill construct land construct Road, RR): ipeline crossir rossing (strea | lude any additer than the color of the book of the boo | tional impacts what impacts what impacts what impacts what impacts what impacts what impacts when it on north side is repit.  Dossings?  The route variation is | ich may affect cost The bore lengths for the length at the properties of the length at the properties of the length at the properties of the length at the l | r crossings, inductor South Dakota Sposed location of Ito be \$180,000 based for the state of the | \$ (266,400.00<br>\$ -<br>\$ (27,000.00<br>\$ -<br>\$ -                                                  | No X  360/ft \$ 19/ft \$ 195/ft \$ 30,000/E  \$ 185,000/E  \$ 77,250/E                                                                                                                                                                                                                                                                                                                                                                                                                                                                                                                                                                                                                                                                                                                                                                                                                                                                                                                                                                                                                                                                                                                                                                                                                                                                                                                                                                                                                                                                                                                                                                                                                                                                                                                                                                                                                                                                                                                                                                                                                                                         |
| ADDITIONAL IMPACT The proposed reroute is location is estimated to savings due to the elim bore pit and well points Is there an increase/der If yes, please list:  COST ANALYSIS (cos Additional length of rout Additional length of wet Additional bore length (Additional foreign line/p Additional water body cos and the cost of the c | S (Please incl s ~740 ft short be ~220 ft an ination of the to avoid flood crease in the r  ts incurred or te realignment e-hill construct land construct Road, RR): ipeline crossir rossing (strea | lude any additer than the color of the book of the boo | tional impacts where the content of | ich may affect cost The bore lengths for the length at the properties of the length at the properties of the length at the properties of the length at the l | r crossings, inductor South Dakota Sposed location of Ito be \$180,000 based for the state of the | \$ (266,400.00<br>\$ -<br>\$ (27,000.00<br>\$ -<br>\$ -                                                  | No X  360/ft \$ 19/ft \$ 195/ft \$ 30,000/E/ \$ 77,250/E/ \$ 32,500/E/                                                                                                                                                                                                                                                                                                                                                                                                                                                                                                                                                                                                                                                                                                                                                                                                                                                                                                                                                                                                                                                                                                                                                                                                                                                                                                                                                                                                                                                                                                                                                                                                                                                                                                                                                                                                                                                                                                                                                                                                                                                         |
| ADDITIONAL IMPACT The proposed reroute is location is estimated to savings due to the elim bore pit and well points Is there an increase/der If yes, please list:  COST ANALYSIS (cos Additional length of rout Additional length of wet Additional bore length (Additional foreign line/p Additional water body cos and the cost of the c | S (Please incl s ~740 ft short be ~220 ft an ination of the to avoid flood crease in the r  ts incurred or te realignment e-hill construct land construct Road, RR): ipeline crossir rossing (strea | lude any additer than the cond ~180 ft resemble engineered pling of the bounded from the cond saved from the cond cond cond cond cond cond cond cond                                                                                                                                                                                                                                                                                                                                                                                                                                                                                                                                                                                                                                                                                                                                                                                                                                                                                                                                                                                                                                                                                                                                                                                                                                                                                                                                                                                                                                                                                                                                                                                                                                                                                                                                                                                                                                                                                                                                                                           | tional impacts where the content of | ich may affect cost The bore lengths for the length at the properties of the length at the properties of the length at the properties of the length at the l | y crossings, inductor South Dakota Soosed location of loo be \$180,000 bareness.  Yes  ft.  ft.  ft.  ft.  gt.  EA  EA  EA  EA                                                                                                                                                                                                                                                                                                                                                                                                                                                                                                                                                                                                                                                                                                                                                                                                                                                                                                                                                                                                                                                                                                                                                                                                                                                                                                                                                                                                                                                                                                                                                                                                                                                                                                                                                                                                                                                                                                                                                                                                  | \$ (266,400.00<br>\$ -<br>\$ (27,000.00<br>\$ -<br>\$ -<br>\$ -                                          | No                                                                                                                                                                                                                                                                                                                                                                                                                                                                                                                                                                                                                                                                                                                                                                                                                                                                                                                                                                                                                                                                                                                                                                                                                                                                                                                                                                                                                                                                                                                                                                                                                                                                                                                                                                                                                                                                                                                                                                                                                                                                                                                             |
| ADDITIONAL IMPACT The proposed reroute is location is estimated to savings due to the elim bore pit and well points Is there an increase/der If yes, please list:  COST ANALYSIS (cos Additional length of rout Additional length of wet Additional bore length (Additional foreign line/p Additional water body cos and the cost of the c | S (Please incl s ~740 ft short be ~220 ft an ination of the to avoid flood crease in the r  ts incurred or te realignment e-hill construct land construct Road, RR): ipeline crossir rossing (strea | lude any additer than the condervation of the book income of the book  | tional impacts wh<br>urrent centerline.<br>pectively. The bor<br>it on north side is<br>re pit.<br>possings?<br>the route variation<br>etc.):<br>35 - 65' +<br>10' - 35'<br>Less than 10'                                                                                                                                                                                                                                                                                                                                                                                                                                                                                                                                                                                                                                                                                                                                                                                                                                                                                                                                                                                                                                                                                                                                                                                                                                                                                                                                                                                                                                                                                                                                                                                                                                                                                                                                                                                                                                                                                                                                     | ich may affect cost The bore lengths for the length at the property or the length at the property of the length at the property of the length at the property of the length at the lengt | r crossings, inductor South Dakota Soosed location of Ito be \$180,000 bar Yes  ft. ft. ft. ft. EA  EA  EA  EA  Mille                                                                                                                                                                                                                                                                                                                                                                                                                                                                                                                                                                                                                                                                                                                                                                                                                                                                                                                                                                                                                                                                                                                                                                                                                                                                                                                                                                                                                                                                                                                                                                                                                                                                                                                                                                                                                                                                                                                                                                                                           | \$ (266,400.00<br>\$ -<br>\$ (27,000.00<br>\$ -<br>\$ -<br>\$ 18,100.00                                  | No X  No X  No X  185,000/E  \$ 185,000/E  \$ 32,500/E  \$ 2,500/mile                                                                                                                                                                                                                                                                                                                                                                                                                                                                                                                                                                                                                                                                                                                                                                                                                                                                                                                                                                                                                                                                                                                                                                                                                                                                                                                                                                                                                                                                                                                                                                                                                                                                                                                                                                                                                                                                                                                                                                                                                                                          |