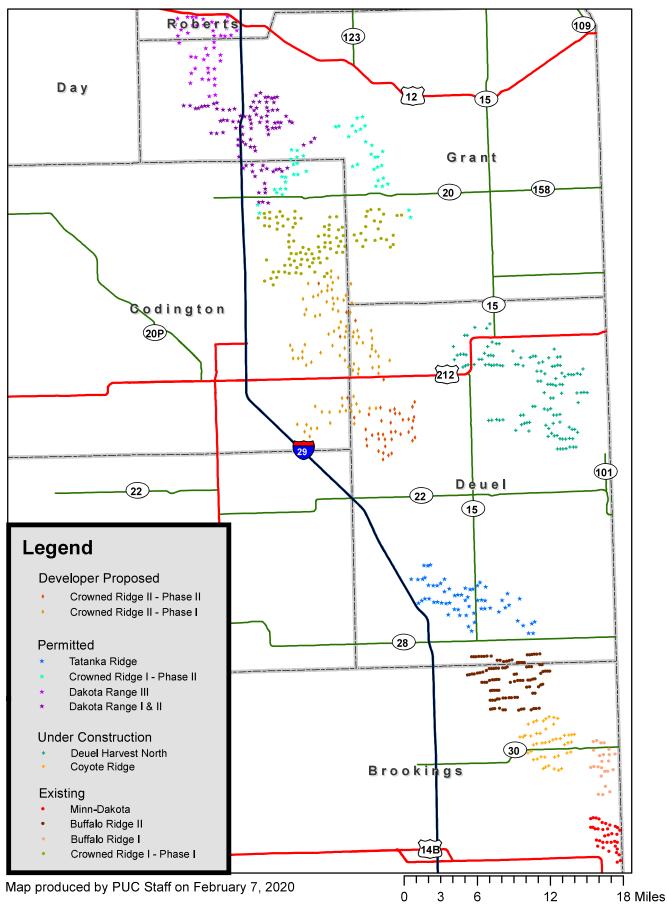

RE: EL19-027- In the Matter of the Application by Crowned Ridge Wind II, LLC for a Permit of a Wind Energy Facility in Deuel, Grant and Codington Counties

Dear Ms. Van Gerpen,

On February 6, 2020, at the evidentiary hearing for the above captioned matter, Ms. Christenson requested Staff Witness Darren Kearney produce a map showing the location of all wind turbines in the region. Attached for filing is the requested map.

## **Northeastern South Dakota Wind Turbines**

Turbine locations are representative only and may change depending upon actual construction. Not all turbines may be constructed.

013783