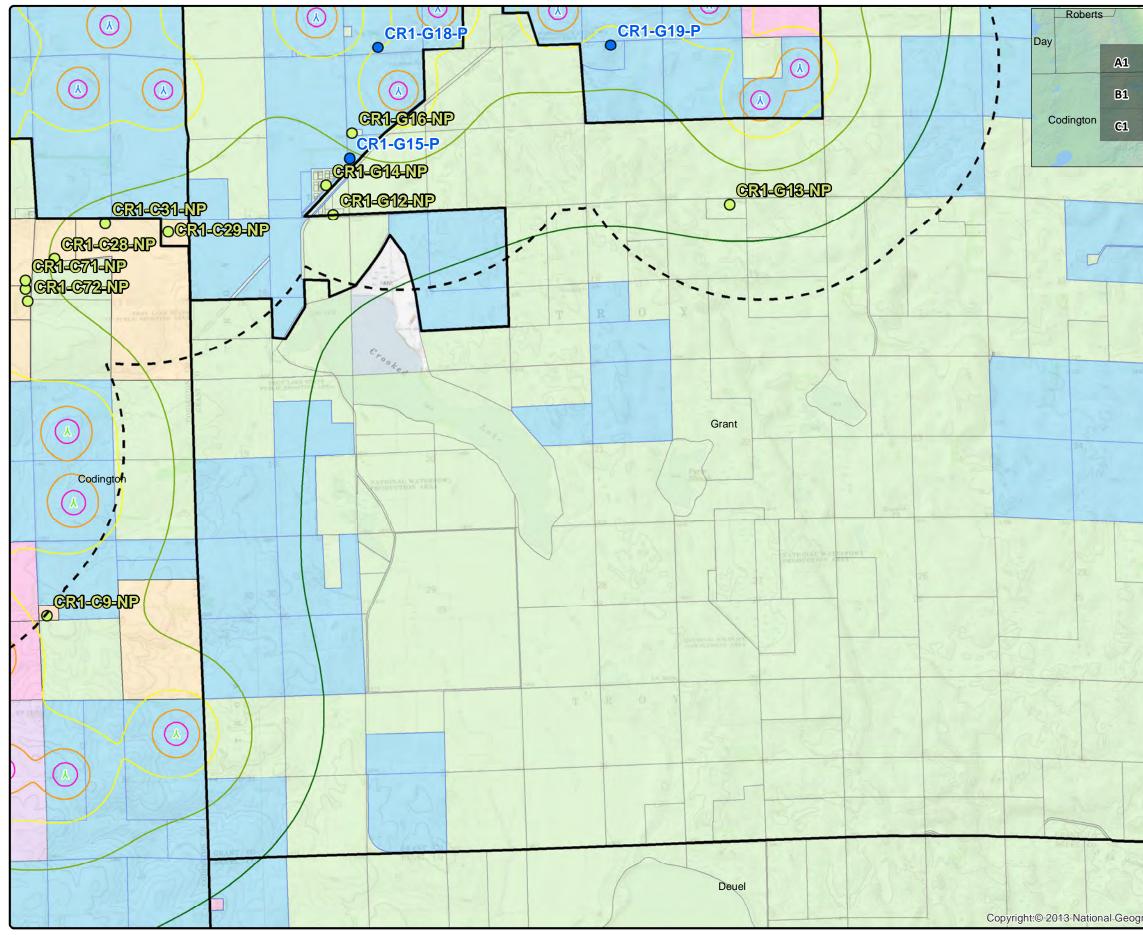

|                         | WWW.eapc.net   701.775.3                                                                                                                                                                                                                                                                                                            | ENERGY          |
|-------------------------|-------------------------------------------------------------------------------------------------------------------------------------------------------------------------------------------------------------------------------------------------------------------------------------------------------------------------------------|-----------------|
| 2220                    | Crowned Ridge Win<br>Current Array with Pr<br>Turbine Drops and                                                                                                                                                                                                                                                                     | oposed          |
|                         | Client                                                                                                                                                                                                                                                                                                                              |                 |
|                         | SWCA Environmental Cons                                                                                                                                                                                                                                                                                                             | sultants        |
|                         | Project Description<br>Wind turbine layout with occup<br>structures within 2 km.                                                                                                                                                                                                                                                    | vied            |
| CR1-G138-P              | Proposed turbine drops and m                                                                                                                                                                                                                                                                                                        | oves.           |
|                         | Location: Watertown, SD                                                                                                                                                                                                                                                                                                             |                 |
| 39000                   | Project #: 20174431                                                                                                                                                                                                                                                                                                                 |                 |
| GR1-0117-NP             | Issue Dates                                                                                                                                                                                                                                                                                                                         |                 |
|                         | 1 Original                                                                                                                                                                                                                                                                                                                          | 2019.06.08      |
|                         | # Description Drawn By: AS Checked                                                                                                                                                                                                                                                                                                  | Date<br>By: .IH |
|                         |                                                                                                                                                                                                                                                                                                                                     | <u> </u>        |
|                         | Legend<br>Crowned Ridge II Wind                                                                                                                                                                                                                                                                                                     |                 |
|                         | <ul> <li>Dakota Range Wind Turl</li> <li>2 km Turbine Buffer</li> <li>County Lines</li> <li>CR1 Project Boundary</li> <li>Non Participants</li> <li>Participants</li> <li>Non-Participating Codington</li> <li>Participating Codington Participating Parcels</li> <li>Pending Parcels</li> <li>Non-Participating Parcels</li> </ul> | n Parcels       |
| 1 100                   |                                                                                                                                                                                                                                                                                                                                     |                 |
| raphic Society, i-cubed | COPYRIGHT:<br>All maps, plans, specifications, computer files<br>field data, notes and other documents and<br>instruments prepared by EAPC as instrument<br>of service shall remain the property of EAPC.<br>EAPC shall retain all common law, statutory<br>and other reserved rights, including the<br>copyright thereto.          |                 |