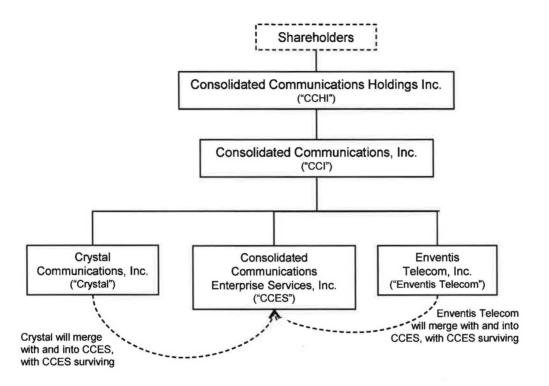

## **Current Corporate Organizational Chart of the Applicants\***

<sup>\*</sup> The entities listed herein only include the Applicants and those entities in the chain of ownership of the Applicants. The chart excludes all other subsidiaries of CCI including those that hold authorizations or licenses from the FCC or state regulators.