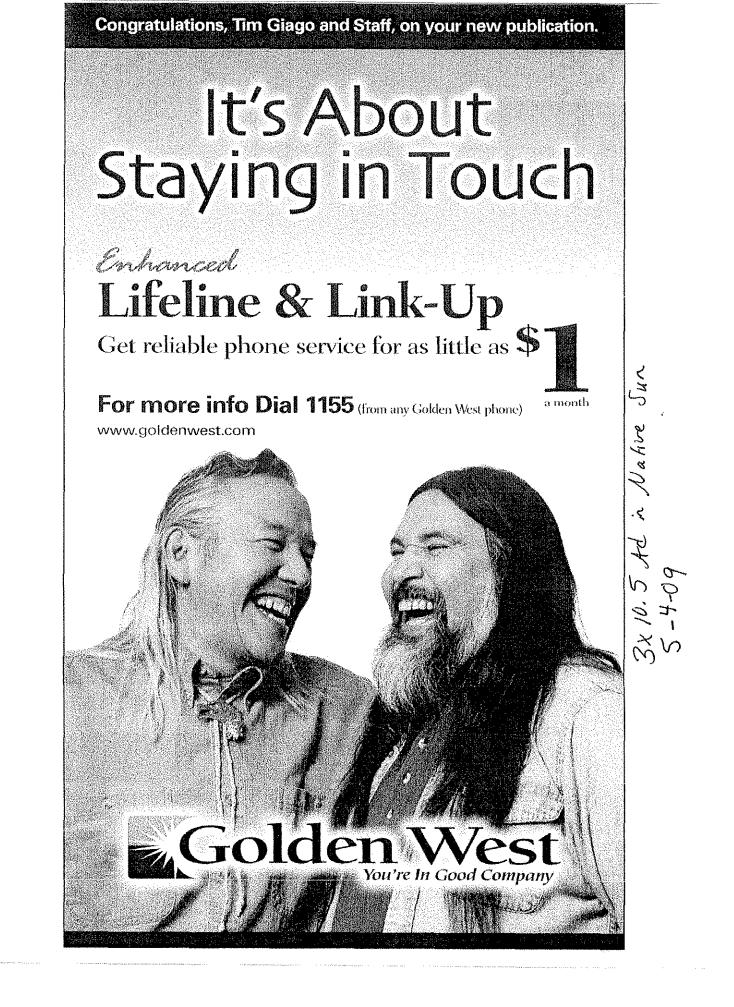

# Lifeline & Link-Up

Lower your monthly phone costs. Lower your installation cost.

With the Enhanced Lifeline & Link-Up Program available from Golden West, you can get reliable phone service for as little as

#### \$**1**00<sup>\*</sup> a MONTH

Anyone living on tribal land and currently participating in at least one of these programs - will qualify:

Food Stamps • Medicaid • Federal Public Housing Assistance (FPHA) • Low-Income Home Energy Assistance Program (LIHEAP) • Supplemental Security Income (SSI) • Tribal Head Start (those meeting the income qualifying standard) • Bureau of Indian Affairs (BIA) general assistance programs • Tribally administered Temporary Assistance to Needy Families (TANF)
• Tribal National School Lunch Program's Free Lunch Program
• Income Based Guideline - you may also qualify if your income level falls at or below 135% of the Federal Poverty Guidelines. Estimated income levels range from \$14,040 for a single porson household to \$48,060 for a family of eight. With the Lifeline & Link-Up Program available from Golden West, you can receive a discount of \$825<sup>\*</sup> a MONTH on your basic monthly phone service.

# Stay in touch with your loved ones...

Get reliable phone service for as little as **\$1** a month.

Enhanced Lifeline & Link-Up

### For more info Dial 1155 (from any Golden West phone)

Golden West