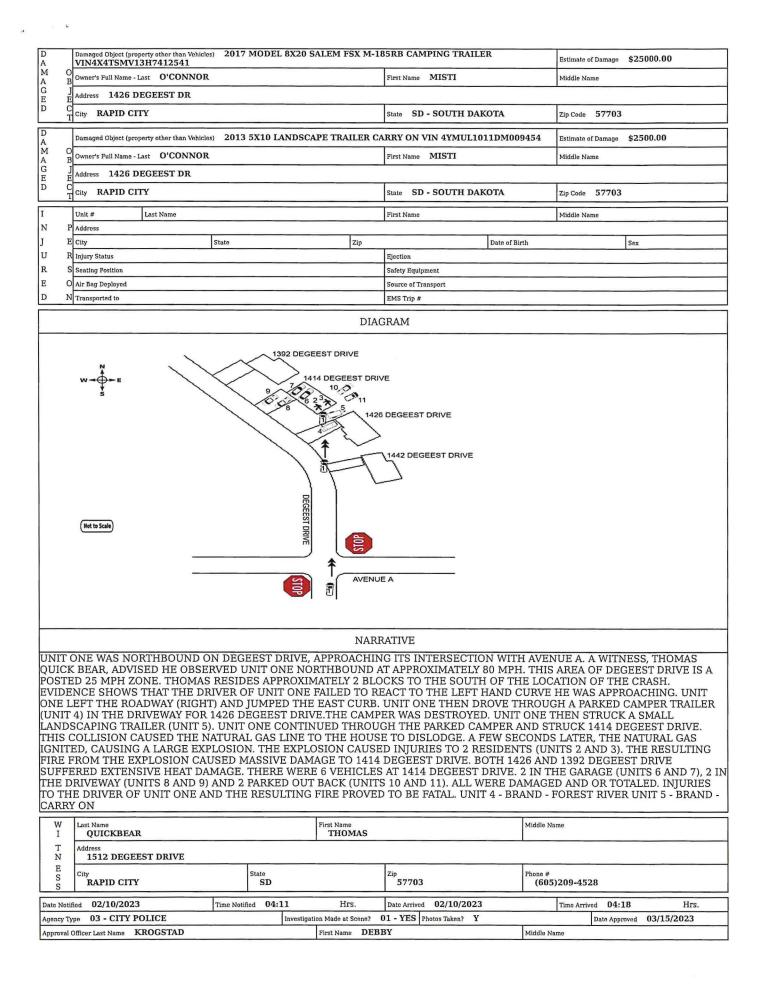

## STATE OF SOUTH DAKOTA INVESTIGATOR'S MOTOR VEHICLE TRAFFIC ACCIDENT REPORT

•

Mail to: Office of Accident Records, 118 W. Capitol Ave., Pierre, SD 57501

| Form DPS -      | ARI 12/11/03                                                                                  |               |                                                                                                                                                                 |              |                         |                         | Agency U       | se 23-2    | 01815                                                                                                                                                                                                                                                                                                                                                                                                                                                                                                                                                                                                                                                                                                                                                                                                                                                                                                                                                                                                                                                                                                                                                                                                                                                                                                                                                                                                                                                                                                                                                                                                                                                                                                                                                                                                                                                                              |                |                                              | ort Type 1 -<br>LIGINAL |      |
|-----------------|-----------------------------------------------------------------------------------------------|---------------|-----------------------------------------------------------------------------------------------------------------------------------------------------------------|--------------|-------------------------|-------------------------|----------------|------------|------------------------------------------------------------------------------------------------------------------------------------------------------------------------------------------------------------------------------------------------------------------------------------------------------------------------------------------------------------------------------------------------------------------------------------------------------------------------------------------------------------------------------------------------------------------------------------------------------------------------------------------------------------------------------------------------------------------------------------------------------------------------------------------------------------------------------------------------------------------------------------------------------------------------------------------------------------------------------------------------------------------------------------------------------------------------------------------------------------------------------------------------------------------------------------------------------------------------------------------------------------------------------------------------------------------------------------------------------------------------------------------------------------------------------------------------------------------------------------------------------------------------------------------------------------------------------------------------------------------------------------------------------------------------------------------------------------------------------------------------------------------------------------------------------------------------------------------------------------------------------------|----------------|----------------------------------------------|-------------------------|------|
| Is this only NO | y a Wild Animal Hit Report?                                                                   | Agency Na     | CITY POLICE                                                                                                                                                     |              |                         |                         |                |            |                                                                                                                                                                                                                                                                                                                                                                                                                                                                                                                                                                                                                                                                                                                                                                                                                                                                                                                                                                                                                                                                                                                                                                                                                                                                                                                                                                                                                                                                                                                                                                                                                                                                                                                                                                                                                                                                                    |                | Date of Accider                              | t Time of Accid         | dent |
|                 | Officer Last Name                                                                             | INTID         | CITTIOLICE                                                                                                                                                      | a tint       | Reporting Officer First | at Name                 |                |            | Reporting Officer Mid                                                                                                                                                                                                                                                                                                                                                                                                                                                                                                                                                                                                                                                                                                                                                                                                                                                                                                                                                                                                                                                                                                                                                                                                                                                                                                                                                                                                                                                                                                                                                                                                                                                                                                                                                                                                                                                              | idle Name      |                                              | orting Officer #        |      |
|                 | Location Description ON DE                                                                    | CEECT         | D 350 FEFT N                                                                                                                                                    | OPTU OI      |                         |                         |                |            |                                                                                                                                                                                                                                                                                                                                                                                                                                                                                                                                                                                                                                                                                                                                                                                                                                                                                                                                                                                                                                                                                                                                                                                                                                                                                                                                                                                                                                                                                                                                                                                                                                                                                                                                                                                                                                                                                    |                | /,/                                          | 0                       | _    |
| , T             |                                                                                               | GEEST L       | R 259 FEET N                                                                                                                                                    | UKIH UI      | AVENUEA                 |                         |                | 102.1      | 42472                                                                                                                                                                                                                                                                                                                                                                                                                                                                                                                                                                                                                                                                                                                                                                                                                                                                                                                                                                                                                                                                                                                                                                                                                                                                                                                                                                                                                                                                                                                                                                                                                                                                                                                                                                                                                                                                              |                |                                              |                         |      |
| L               | Latitude 44.072220<br>County 52 County Na                                                     | 53            | DEMNINCTON                                                                                                                                                      |              |                         | DADI                    | Longitude      | -103.1     |                                                                                                                                                                                                                                                                                                                                                                                                                                                                                                                                                                                                                                                                                                                                                                                                                                                                                                                                                                                                                                                                                                                                                                                                                                                                                                                                                                                                                                                                                                                                                                                                                                                                                                                                                                                                                                                                                    | 01             | DBV                                          |                         |      |
| 0               |                                                                                               |               | PENNINGTON                                                                                                                                                      |              | City or Rural 112       | - KAPI                  | DCIII          |            | Roadway Surface Con                                                                                                                                                                                                                                                                                                                                                                                                                                                                                                                                                                                                                                                                                                                                                                                                                                                                                                                                                                                                                                                                                                                                                                                                                                                                                                                                                                                                                                                                                                                                                                                                                                                                                                                                                                                                                                                                |                |                                              | ACTOR                   |      |
| C               | On Road, Street, or Highway D                                                                 | EGEESI        | DR                                                                                                                                                              |              |                         |                         |                |            | Roadway Surface Type                                                                                                                                                                                                                                                                                                                                                                                                                                                                                                                                                                                                                                                                                                                                                                                                                                                                                                                                                                                                                                                                                                                                                                                                                                                                                                                                                                                                                                                                                                                                                                                                                                                                                                                                                                                                                                                               |                |                                              |                         |      |
| A               | At Intersection with:                                                                         |               | 1 - With 110                                                                                                                                                    | 1            |                         |                         |                |            | Roadway Align Grade                                                                                                                                                                                                                                                                                                                                                                                                                                                                                                                                                                                                                                                                                                                                                                                                                                                                                                                                                                                                                                                                                                                                                                                                                                                                                                                                                                                                                                                                                                                                                                                                                                                                                                                                                                                                                                                                |                |                                              |                         |      |
| T               | Distance                                                                                      | Units         |                                                                                                                                                                 | Direction    | of                      | MRM (mile               | ipost)         |            | Relation to Junction                                                                                                                                                                                                                                                                                                                                                                                                                                                                                                                                                                                                                                                                                                                                                                                                                                                                                                                                                                                                                                                                                                                                                                                                                                                                                                                                                                                                                                                                                                                                                                                                                                                                                                                                                                                                                                                               | 00 - NO        | N-JUNCIIO                                    | N                       |      |
| I.              | Distance 259                                                                                  | Units Fl      |                                                                                                                                                                 | Direction    | N of                    |                         |                |            |                                                                                                                                                                                                                                                                                                                                                                                                                                                                                                                                                                                                                                                                                                                                                                                                                                                                                                                                                                                                                                                                                                                                                                                                                                                                                                                                                                                                                                                                                                                                                                                                                                                                                                                                                                                                                                                                                    |                |                                              |                         |      |
| 0               | Junction or Intersecting Street                                                               | 02 - INI      | ERSECTING S                                                                                                                                                     | REEI         | Name of Junction, Roa   | d, Street, or           | Highway        | AVENU      | EA                                                                                                                                                                                                                                                                                                                                                                                                                                                                                                                                                                                                                                                                                                                                                                                                                                                                                                                                                                                                                                                                                                                                                                                                                                                                                                                                                                                                                                                                                                                                                                                                                                                                                                                                                                                                                                                                                 |                |                                              |                         |      |
| N               | Interchange Area Location                                                                     |               |                                                                                                                                                                 |              |                         |                         |                |            |                                                                                                                                                                                                                                                                                                                                                                                                                                                                                                                                                                                                                                                                                                                                                                                                                                                                                                                                                                                                                                                                                                                                                                                                                                                                                                                                                                                                                                                                                                                                                                                                                                                                                                                                                                                                                                                                                    |                |                                              |                         |      |
|                 | Unit Type 01 - MOTOR V                                                                        | EHICLE        | IN TRANSPOR                                                                                                                                                     | T WITH       | DRIVER                  |                         |                |            |                                                                                                                                                                                                                                                                                                                                                                                                                                                                                                                                                                                                                                                                                                                                                                                                                                                                                                                                                                                                                                                                                                                                                                                                                                                                                                                                                                                                                                                                                                                                                                                                                                                                                                                                                                                                                                                                                    |                | Hit a                                        | nd Run 02 - NO          | 2    |
|                 | Driver's Name - Last LINN                                                                     | _             |                                                                                                                                                                 |              | First MARK              |                         |                |            | Middle                                                                                                                                                                                                                                                                                                                                                                                                                                                                                                                                                                                                                                                                                                                                                                                                                                                                                                                                                                                                                                                                                                                                                                                                                                                                                                                                                                                                                                                                                                                                                                                                                                                                                                                                                                                                                                                                             | ANTHON         | YY                                           |                         |      |
|                 | Address 1735 DEGEEST                                                                          | DRIVE         |                                                                                                                                                                 |              |                         |                         |                |            |                                                                                                                                                                                                                                                                                                                                                                                                                                                                                                                                                                                                                                                                                                                                                                                                                                                                                                                                                                                                                                                                                                                                                                                                                                                                                                                                                                                                                                                                                                                                                                                                                                                                                                                                                                                                                                                                                    |                |                                              |                         |      |
|                 | City RAPID CITY                                                                               |               |                                                                                                                                                                 |              | State SD                | Zip 57                  | 703            |            | Date of Birth 01/1                                                                                                                                                                                                                                                                                                                                                                                                                                                                                                                                                                                                                                                                                                                                                                                                                                                                                                                                                                                                                                                                                                                                                                                                                                                                                                                                                                                                                                                                                                                                                                                                                                                                                                                                                                                                                                                                 | 5/1968         | Sex                                          | 1 - MALE                |      |
|                 | Phone (605)390-9558                                                                           |               | DL State                                                                                                                                                        | SD           | DL Class                | 1                       |                | Non - Mote | orist Location 96 - 1                                                                                                                                                                                                                                                                                                                                                                                                                                                                                                                                                                                                                                                                                                                                                                                                                                                                                                                                                                                                                                                                                                                                                                                                                                                                                                                                                                                                                                                                                                                                                                                                                                                                                                                                                                                                                                                              | NOT API        | PLICABLE                                     |                         |      |
|                 | DL Number 00907790                                                                            |               | DL Status 04 - 1                                                                                                                                                | JNDER S      | USPENSION               |                         |                | Non - Mote | prist Action 96 - N                                                                                                                                                                                                                                                                                                                                                                                                                                                                                                                                                                                                                                                                                                                                                                                                                                                                                                                                                                                                                                                                                                                                                                                                                                                                                                                                                                                                                                                                                                                                                                                                                                                                                                                                                                                                                                                                | OT APPI        | LICABLE                                      |                         |      |
|                 | Driver Contributing Circumstance<br>16 - RUNNING OFF RO                                       |               | ) 04 - EXCEE                                                                                                                                                    | DED POS      | TED SPEED LIM           | IT                      |                |            | orist Contributing Circu                                                                                                                                                                                                                                                                                                                                                                                                                                                                                                                                                                                                                                                                                                                                                                                                                                                                                                                                                                                                                                                                                                                                                                                                                                                                                                                                                                                                                                                                                                                                                                                                                                                                                                                                                                                                                                                           | mstances (U    | Jp to Two) 96                                | - NOT APPLIC            | ABLE |
| U               | Drug Use 99 - UNKNOW                                                                          | N             | Drug Test 02 - 7                                                                                                                                                | EST NOT      | GIVEN                   | Alcohol Us              | e 99-1         | UNKNO      | WN                                                                                                                                                                                                                                                                                                                                                                                                                                                                                                                                                                                                                                                                                                                                                                                                                                                                                                                                                                                                                                                                                                                                                                                                                                                                                                                                                                                                                                                                                                                                                                                                                                                                                                                                                                                                                                                                                 | Alcohol Tes    | st 91 - TES                                  | T NOT GIVEN             |      |
| N               | Vision Contributing Circumstance                                                              | 99 - U        | NKNOWN                                                                                                                                                          | Injury Stat  | tus 01 (K) FATA         | L INJUR                 | Y              | Ejection   | 00 - NOT EJECT                                                                                                                                                                                                                                                                                                                                                                                                                                                                                                                                                                                                                                                                                                                                                                                                                                                                                                                                                                                                                                                                                                                                                                                                                                                                                                                                                                                                                                                                                                                                                                                                                                                                                                                                                                                                                                                                     | ED             |                                              |                         |      |
| I               | Safety Equipment 99 - UNK                                                                     | NOWN          |                                                                                                                                                                 |              |                         |                         | Citation Ch    | harge? O   | 2 - NO                                                                                                                                                                                                                                                                                                                                                                                                                                                                                                                                                                                                                                                                                                                                                                                                                                                                                                                                                                                                                                                                                                                                                                                                                                                                                                                                                                                                                                                                                                                                                                                                                                                                                                                                                                                                                                                                             |                |                                              |                         |      |
| т               | Seating Position 01 - OPER                                                                    | ATOR          |                                                                                                                                                                 |              |                         |                         | Citation #1    |            |                                                                                                                                                                                                                                                                                                                                                                                                                                                                                                                                                                                                                                                                                                                                                                                                                                                                                                                                                                                                                                                                                                                                                                                                                                                                                                                                                                                                                                                                                                                                                                                                                                                                                                                                                                                                                                                                                    |                |                                              |                         |      |
|                 | Air Bag Deployed 99 - UNK                                                                     | NOWN          |                                                                                                                                                                 | ted To M     | ONUMENT HEAD            | TH R/C                  | /C Citation #2 |            |                                                                                                                                                                                                                                                                                                                                                                                                                                                                                                                                                                                                                                                                                                                                                                                                                                                                                                                                                                                                                                                                                                                                                                                                                                                                                                                                                                                                                                                                                                                                                                                                                                                                                                                                                                                                                                                                                    |                |                                              |                         |      |
| 001             |                                                                                               |               | - ER                                                                                                                                                            |              |                         |                         |                |            |                                                                                                                                                                                                                                                                                                                                                                                                                                                                                                                                                                                                                                                                                                                                                                                                                                                                                                                                                                                                                                                                                                                                                                                                                                                                                                                                                                                                                                                                                                                                                                                                                                                                                                                                                                                                                                                                                    |                |                                              |                         |      |
| 001             | Source of Transport 02 - EM<br>EMS Trip # RCFD 23-224                                         |               | ND                                                                                                                                                              |              |                         |                         | Citation #3    |            |                                                                                                                                                                                                                                                                                                                                                                                                                                                                                                                                                                                                                                                                                                                                                                                                                                                                                                                                                                                                                                                                                                                                                                                                                                                                                                                                                                                                                                                                                                                                                                                                                                                                                                                                                                                                                                                                                    |                |                                              | -77411 P704             |      |
|                 | Is Driver the Owner NO                                                                        | 13            | Owner's Name - Las                                                                                                                                              | VANC         | AMD                     | First C                 | Citation #     |            |                                                                                                                                                                                                                                                                                                                                                                                                                                                                                                                                                                                                                                                                                                                                                                                                                                                                                                                                                                                                                                                                                                                                                                                                                                                                                                                                                                                                                                                                                                                                                                                                                                                                                                                                                                                                                                                                                    | Middle S       | STIE                                         |                         |      |
|                 | Address 1735 DEGEEST                                                                          | DRIVE         | Gwiler's Name - Las                                                                                                                                             | 1/11/0       |                         | rust C                  | UNU INI        | CL         |                                                                                                                                                                                                                                                                                                                                                                                                                                                                                                                                                                                                                                                                                                                                                                                                                                                                                                                                                                                                                                                                                                                                                                                                                                                                                                                                                                                                                                                                                                                                                                                                                                                                                                                                                                                                                                                                                    | 302            |                                              |                         |      |
|                 | City RAPID CITY                                                                               | DIGTE         |                                                                                                                                                                 | State S      | D                       |                         | Zip 57'        | 703        | Alter a                                                                                                                                                                                                                                                                                                                                                                                                                                                                                                                                                                                                                                                                                                                                                                                                                                                                                                                                                                                                                                                                                                                                                                                                                                                                                                                                                                                                                                                                                                                                                                                                                                                                                                                                                                                                                                                                            | Red Tag #      | A714234                                      |                         |      |
|                 | Year 2004                                                                                     | Make N        | ISN - NISSAN                                                                                                                                                    |              |                         | Model 3                 | TERRA          |            | and the second sec | incu ing a     | 1                                            | D28Y94C6103             | 59   |
|                 | License Plate # DPR520                                                                        | State SI      |                                                                                                                                                                 | 023          | Estimated Travel Spee   |                         |                |            | Speed - How Estimate                                                                                                                                                                                                                                                                                                                                                                                                                                                                                                                                                                                                                                                                                                                                                                                                                                                                                                                                                                                                                                                                                                                                                                                                                                                                                                                                                                                                                                                                                                                                                                                                                                                                                                                                                                                                                                                               | d? 04 -        |                                              |                         |      |
|                 | Speed Limit 25 Total Occu                                                                     |               |                                                                                                                                                                 | -            | xtent 03 - DISAE        |                         | AMAGE          |            |                                                                                                                                                                                                                                                                                                                                                                                                                                                                                                                                                                                                                                                                                                                                                                                                                                                                                                                                                                                                                                                                                                                                                                                                                                                                                                                                                                                                                                                                                                                                                                                                                                                                                                                                                                                                                                                                                    |                | wed? 01 - YI                                 |                         |      |
|                 | Damage Amount (Vehicle and Con                                                                |               | 5000.00                                                                                                                                                         |              | Co. Name PROGR          |                         |                | ERN IN     | S CO                                                                                                                                                                                                                                                                                                                                                                                                                                                                                                                                                                                                                                                                                                                                                                                                                                                                                                                                                                                                                                                                                                                                                                                                                                                                                                                                                                                                                                                                                                                                                                                                                                                                                                                                                                                                                                                                               | -              |                                              |                         |      |
|                 | Insurance Policy # 9020631                                                                    |               |                                                                                                                                                                 |              |                         |                         |                | 1          | Date 12/06/2022                                                                                                                                                                                                                                                                                                                                                                                                                                                                                                                                                                                                                                                                                                                                                                                                                                                                                                                                                                                                                                                                                                                                                                                                                                                                                                                                                                                                                                                                                                                                                                                                                                                                                                                                                                                                                                                                    |                | Expiration Date                              | 06/06/2023              | _    |
|                 | Emergency Vehicle Use? 96 -<br>APPLICABLE                                                     | NOT           | Vehicle 0                                                                                                                                                       | onfiguration | 02 - SUV (SPO           | RT UTII                 | ITY/SUI        | BURBAN     | D                                                                                                                                                                                                                                                                                                                                                                                                                                                                                                                                                                                                                                                                                                                                                                                                                                                                                                                                                                                                                                                                                                                                                                                                                                                                                                                                                                                                                                                                                                                                                                                                                                                                                                                                                                                                                                                                                  |                |                                              |                         |      |
|                 | Trailer Type 00 - NO TRA                                                                      | ILER/AT       | TACHMENT                                                                                                                                                        |              |                         | Cargo Bod               | v Type 0       | 0 - NO 0   | CARGO BODY                                                                                                                                                                                                                                                                                                                                                                                                                                                                                                                                                                                                                                                                                                                                                                                                                                                                                                                                                                                                                                                                                                                                                                                                                                                                                                                                                                                                                                                                                                                                                                                                                                                                                                                                                                                                                                                                         |                |                                              |                         |      |
|                 | Direction of Travel Before Crash                                                              |               |                                                                                                                                                                 |              | Trailer LP # Attached   |                         |                |            |                                                                                                                                                                                                                                                                                                                                                                                                                                                                                                                                                                                                                                                                                                                                                                                                                                                                                                                                                                                                                                                                                                                                                                                                                                                                                                                                                                                                                                                                                                                                                                                                                                                                                                                                                                                                                                                                                    |                | State                                        | Year                    |      |
|                 | Initial Point of Impact 12 - P                                                                | OSITION       | 12                                                                                                                                                              |              | Trailer 2 License Plate | #                       |                |            |                                                                                                                                                                                                                                                                                                                                                                                                                                                                                                                                                                                                                                                                                                                                                                                                                                                                                                                                                                                                                                                                                                                                                                                                                                                                                                                                                                                                                                                                                                                                                                                                                                                                                                                                                                                                                                                                                    |                | State                                        | Year                    |      |
|                 | Most Damaged Area 12 - PC                                                                     | SITION        | 12                                                                                                                                                              |              | Trailer 3 License Plate |                         |                |            |                                                                                                                                                                                                                                                                                                                                                                                                                                                                                                                                                                                                                                                                                                                                                                                                                                                                                                                                                                                                                                                                                                                                                                                                                                                                                                                                                                                                                                                                                                                                                                                                                                                                                                                                                                                                                                                                                    |                | State                                        | Year                    |      |
|                 | Underride/Override 00 - NO<br>OVERRIDE                                                        |               |                                                                                                                                                                 | Traffic Co   | ntrol Device Type 00    | - NO C                  | ONTROL         | .s         | Vehicle Maneuver                                                                                                                                                                                                                                                                                                                                                                                                                                                                                                                                                                                                                                                                                                                                                                                                                                                                                                                                                                                                                                                                                                                                                                                                                                                                                                                                                                                                                                                                                                                                                                                                                                                                                                                                                                                                                                                                   | ente marcaraci | Constant of Constant of Constant of Constant | -                       |      |
|                 | Vehicle Contributing Circumstanc                                                              | e 99 - L      | INKNOWN                                                                                                                                                         |              |                         | Road Cont               | ributing Cir   | cumstance  | 00 - NONE                                                                                                                                                                                                                                                                                                                                                                                                                                                                                                                                                                                                                                                                                                                                                                                                                                                                                                                                                                                                                                                                                                                                                                                                                                                                                                                                                                                                                                                                                                                                                                                                                                                                                                                                                                                                                                                                          |                |                                              |                         |      |
|                 | First Event 03 - RAN OFI                                                                      | RIGHT         |                                                                                                                                                                 | Second Ev    | ent 30 -                | OTHER                   | MOVABLE OBJ    | ECT        |                                                                                                                                                                                                                                                                                                                                                                                                                                                                                                                                                                                                                                                                                                                                                                                                                                                                                                                                                                                                                                                                                                                                                                                                                                                                                                                                                                                                                                                                                                                                                                                                                                                                                                                                                                                                                                                                                    |                |                                              |                         |      |
|                 | Third Event 30 - OTHER                                                                        | E OBJECT      |                                                                                                                                                                 | Fourth Eve   | ent 66 -                | OTHER                   | FIXED OBJECT   | (WALL,     | BUILDING,                                                                                                                                                                                                                                                                                                                                                                                                                                                                                                                                                                                                                                                                                                                                                                                                                                                                                                                                                                                                                                                                                                                                                                                                                                                                                                                                                                                                                                                                                                                                                                                                                                                                                                                                                                                                                                                                          | TUNNEL, ETC.   | .)                                           |                         |      |
|                 | Most Harmful Event for this Vehic                                                             | WALL, BUILDIN | IG, TUN                                                                                                                                                         | NEL, ET      | C.)                     |                         |                |            |                                                                                                                                                                                                                                                                                                                                                                                                                                                                                                                                                                                                                                                                                                                                                                                                                                                                                                                                                                                                                                                                                                                                                                                                                                                                                                                                                                                                                                                                                                                                                                                                                                                                                                                                                                                                                                                                                    |                |                                              |                         |      |
|                 | Does the accident involve one                                                                 |               | Did th                                                                                                                                                          | e accident r | esult in one            | or more of the followin | <b>a</b> :     |            |                                                                                                                                                                                                                                                                                                                                                                                                                                                                                                                                                                                                                                                                                                                                                                                                                                                                                                                                                                                                                                                                                                                                                                                                                                                                                                                                                                                                                                                                                                                                                                                                                                                                                                                                                                                                                                                                                    |                |                                              |                         |      |
|                 | -a truck having a GCWR of 10,                                                                 |               | -a fatal                                                                                                                                                        |              |                         |                         |                |            |                                                                                                                                                                                                                                                                                                                                                                                                                                                                                                                                                                                                                                                                                                                                                                                                                                                                                                                                                                                                                                                                                                                                                                                                                                                                                                                                                                                                                                                                                                                                                                                                                                                                                                                                                                                                                                                                                    |                |                                              |                         |      |
|                 | <ul> <li>-a vehicle displaying a hazardo</li> <li>-a vehicle designed to transport</li> </ul> |               | <ul> <li>-an injury requiring transportation for immediate medical attention; OR</li> <li>-a vehicle was disabled requiring a towaway from the scene</li> </ul> |              |                         |                         |                |            |                                                                                                                                                                                                                                                                                                                                                                                                                                                                                                                                                                                                                                                                                                                                                                                                                                                                                                                                                                                                                                                                                                                                                                                                                                                                                                                                                                                                                                                                                                                                                                                                                                                                                                                                                                                                                                                                                    |                |                                              |                         |      |
|                 | Accident Involved Vehicle - Purpo                                                             |               | Carrier Na                                                                                                                                                      |              |                         |                         |                |            |                                                                                                                                                                                                                                                                                                                                                                                                                                                                                                                                                                                                                                                                                                                                                                                                                                                                                                                                                                                                                                                                                                                                                                                                                                                                                                                                                                                                                                                                                                                                                                                                                                                                                                                                                                                                                                                                                    |                |                                              |                         |      |
|                 | Street Address                                                                                |               |                                                                                                                                                                 |              |                         |                         |                |            |                                                                                                                                                                                                                                                                                                                                                                                                                                                                                                                                                                                                                                                                                                                                                                                                                                                                                                                                                                                                                                                                                                                                                                                                                                                                                                                                                                                                                                                                                                                                                                                                                                                                                                                                                                                                                                                                                    |                |                                              |                         |      |
|                 | City                                                                                          |               | State                                                                                                                                                           | Zip          |                         | US DOT # 98 GVWR GCWR   |                |            |                                                                                                                                                                                                                                                                                                                                                                                                                                                                                                                                                                                                                                                                                                                                                                                                                                                                                                                                                                                                                                                                                                                                                                                                                                                                                                                                                                                                                                                                                                                                                                                                                                                                                                                                                                                                                                                                                    | R              |                                              |                         |      |
|                 | Hazardous Material Released?                                                                  |               | Hazardous Material                                                                                                                                              | Content Code | 9                       | Hazardous               | Material Cl    | lass Code  |                                                                                                                                                                                                                                                                                                                                                                                                                                                                                                                                                                                                                                                                                                                                                                                                                                                                                                                                                                                                                                                                                                                                                                                                                                                                                                                                                                                                                                                                                                                                                                                                                                                                                                                                                                                                                                                                                    | Hazardous      | Materials Descri                             | ption                   |      |
|                 | 02 - NO                                                                                       |               |                                                                                                                                                                 |              |                         |                         |                |            |                                                                                                                                                                                                                                                                                                                                                                                                                                                                                                                                                                                                                                                                                                                                                                                                                                                                                                                                                                                                                                                                                                                                                                                                                                                                                                                                                                                                                                                                                                                                                                                                                                                                                                                                                                                                                                                                                    |                |                                              |                         |      |