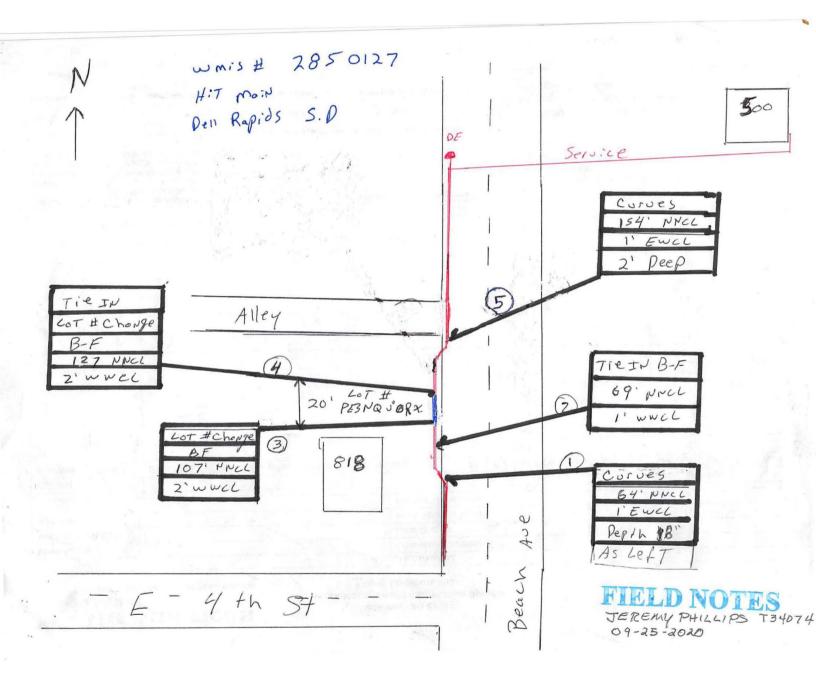

Form No. 64-204 Effective 6/25/18 Revised 5/4/18

MidAmerican Energy Work Management Information System Fitting Location Sheet

|                                                                                                                |                                                                      |                                                                                                                                                                                                                                                                                        |                                  | Hea                         | ader Informatio                        | Jn        |     |                         |                                     |                                                                                                      |                                              |                 |         |             |                |
|----------------------------------------------------------------------------------------------------------------|----------------------------------------------------------------------|----------------------------------------------------------------------------------------------------------------------------------------------------------------------------------------------------------------------------------------------------------------------------------------|----------------------------------|-----------------------------|----------------------------------------|-----------|-----|-------------------------|-------------------------------------|------------------------------------------------------------------------------------------------------|----------------------------------------------|-----------------|---------|-------------|----------------|
| Work Requ                                                                                                      | Jest:                                                                | 2850127                                                                                                                                                                                                                                                                                | 1                                |                             | Crew Headqu                            | uarters:  |     |                         |                                     |                                                                                                      |                                              |                 |         |             |                |
| Work Requ                                                                                                      | Jest Name:                                                           | Local District                                                                                                                                                                                                                                                                         | t:                               |                             |                                        | -         |     |                         | -                                   |                                                                                                      |                                              |                 |         |             |                |
| Address:                                                                                                       |                                                                      | HIT Moin<br>Dell Rapio                                                                                                                                                                                                                                                                 | 15 5.0                           |                             | Work Reques                            | est Type: | -   |                         |                                     |                                                                                                      |                                              |                 |         |             |                |
|                                                                                                                | Ī                                                                    | F4+L Sty                                                                                                                                                                                                                                                                               |                                  | ie                          | Primary Stor                           |           |     |                         |                                     |                                                                                                      |                                              |                 |         |             |                |
| Call out                                                                                                       | 1                                                                    |                                                                                                                                                                                                                                                                                        | Veaco pr-                        |                             | <b>·</b>                               |           |     | Lac                     | ation                               |                                                                                                      | T                                            |                 | 10      | cation      |                |
| Number                                                                                                         | Stock #                                                              | Item Desc                                                                                                                                                                                                                                                                              | Manufacturer (Reg)               | Lot N                       | umber                                  | Ft        | Dir | of                      | Dir                                 | Landmark                                                                                             | Ft                                           | Dir             | 1       | Dir         | Landmark       |
|                                                                                                                |                                                                      | Curves,                                                                                                                                                                                                                                                                                | Manufacturer (ney)               | LOUND                       | Imper                                  |           | Dii | -                       | Dir                                 | Che un                                                                                               | FL.                                          |                 |         |             | 1 0            |
| 1.                                                                                                             | NA                                                                   | No fitting                                                                                                                                                                                                                                                                             | NA                               | ſ                           | JA                                     | 64        | r   | of                      | ch                                  | E 4th                                                                                                | 41'                                          | Ē               | of      | cl          | of Beac        |
|                                                                                                                |                                                                      |                                                                                                                                                                                                                                                                                        |                                  |                             |                                        |           |     | of                      |                                     |                                                                                                      | [ ]                                          | 1               | of      |             |                |
| 7                                                                                                              | NA                                                                   | Tie IN B-F                                                                                                                                                                                                                                                                             | .1 1                             | 1                           | NA                                     | 69        | N   | of/                     | CL                                  | ofEyth                                                                                               | 1                                            | W               | of      | .1          | L Brack        |
|                                                                                                                | 10M                                                                  | D-r                                                                                                                                                                                                                                                                                    | PA                               |                             | M                                      | 07        | V-  | of                      | CL                                  | 0+ 77 St                                                                                             | +'                                           | w.              | of      | CLC         | pt Viaco       |
| 77                                                                                                             |                                                                      | /                                                                                                                                                                                                                                                                                      |                                  |                             |                                        | '         |     |                         |                                     |                                                                                                      | <u>                                     </u> | /               |         |             |                |
| (3)                                                                                                            | NA                                                                   | Lot H charge                                                                                                                                                                                                                                                                           | NA                               |                             | NA                                     | 107       | N   | of                      | CLO                                 | LE4th                                                                                                | Z                                            | w               | of      | che         | of Beach       |
| 1                                                                                                              |                                                                      |                                                                                                                                                                                                                                                                                        |                                  | PET                         | SNOSOF                                 |           |     | of                      |                                     | st                                                                                                   | ,                                            |                 | of      | -           | A              |
| ()                                                                                                             | 110                                                                  | Lot chonge                                                                                                                                                                                                                                                                             | , 1 1                            | 100                         | N QUAI                                 | 127       | 1   | of                      | -                                   | Eul                                                                                                  |                                              |                 | of      |             | 1.0            |
| 41                                                                                                             | NA                                                                   | B-F                                                                                                                                                                                                                                                                                    | PA                               |                             | PA                                     | 3 4 11    | M   | N                       | CL                                  | of 4th                                                                                               | Z                                            | W               | of      |             | of Beach       |
| C                                                                                                              |                                                                      | /                                                                                                                                                                                                                                                                                      |                                  |                             |                                        |           |     | of                      |                                     | r                                                                                                    | ['                                           |                 | of      |             | - R.           |
| 5.                                                                                                             | NA                                                                   | Curves No                                                                                                                                                                                                                                                                              | NA                               |                             | NA                                     | 154       | 1   | of,                     | 1                                   | LUH                                                                                                  | 1.                                           | E               | of      | 1 cl        | 1 Den          |
|                                                                                                                | 1.1                                                                  | fitting                                                                                                                                                                                                                                                                                | F#                               |                             | 1- A                                   | 151       | M   | of                      | 66                                  | or Th                                                                                                |                                              | C               | of      |             | othing         |
|                                                                                                                |                                                                      | !                                                                                                                                                                                                                                                                                      |                                  |                             |                                        | <u> </u>  |     |                         |                                     |                                                                                                      | '                                            |                 |         |             |                |
|                                                                                                                |                                                                      | 2-2" caps                                                                                                                                                                                                                                                                              | installed 9-                     | -24-0                       | 2020 Ren                               | noved     | K   | of                      |                                     |                                                                                                      | '                                            |                 | of      |             | 1 1 m          |
|                                                                                                                |                                                                      |                                                                                                                                                                                                                                                                                        | 1                                |                             |                                        |           |     | of                      |                                     |                                                                                                      |                                              |                 | of      |             |                |
|                                                                                                                |                                                                      |                                                                                                                                                                                                                                                                                        |                                  | +                           |                                        |           |     | of                      | <u> </u>                            | +                                                                                                    |                                              |                 | of      |             |                |
|                                                                                                                |                                                                      | 10' damage                                                                                                                                                                                                                                                                             | d pipe ver                       | roves                       | 4                                      | '         |     |                         | <u> </u>                            |                                                                                                      |                                              |                 |         |             |                |
| - death -                                                                                                      |                                                                      |                                                                                                                                                                                                                                                                                        | 1 .                              |                             |                                        | 1         |     | of                      | 1                                   |                                                                                                      |                                              |                 | of      |             |                |
| Call out numb<br>Stock#<br>Item Descript<br>Manufacturer<br>Lot Number<br>Ft<br>1st Dir<br>2nd Dir<br>Landmark | fittir<br>Stoo<br>er Mar<br>Foo<br>N,S<br>eac<br>N,S<br>S pr<br>Fixe | ings should have its own call<br>pres code number of fitting ins<br>ort description of fitting<br>anufacturer of Fitting<br>anufacturer's lot number listed<br>otage measurement<br>S,E,W direction of fitting from<br>ch fitting-<br>S and E, W direction indicator<br>oroperty line. | nstalled<br>ch as 2" plastic cap | nts and dire<br>- such as N | rections are require<br>N curb line or | red for   | Pu  | Ensu<br>are c<br>urging | ure me<br>docum<br>g Mair<br>hen pu | onment<br>ethod(s) used<br>mented on this<br>ns – If job requir<br>urging main(s)<br>is/air mixture. | is form<br>red purg<br>;) was r              | n.<br>rging, ch | heck th | this box if | if applicable. |