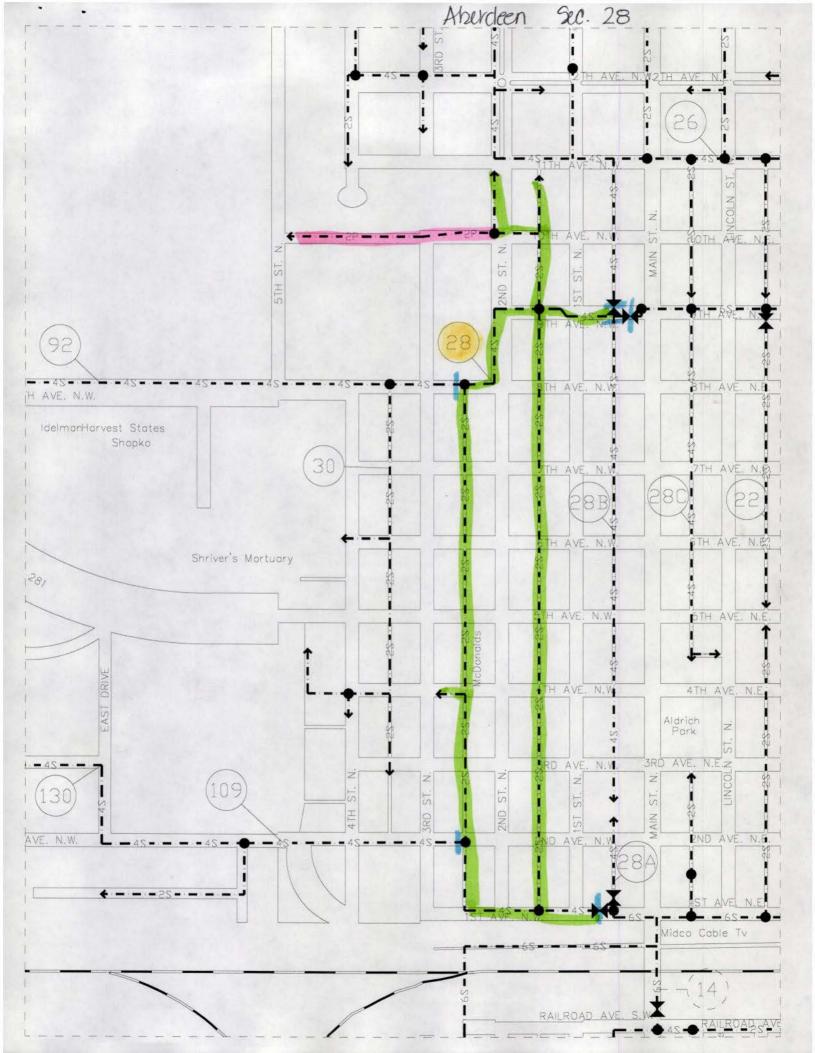

Anudeen Sc. 28

|              | NTY OF Brown )ss                                                                                                       | <b>AFFI</b> DAVIT                                                                     |
|--------------|------------------------------------------------------------------------------------------------------------------------|---------------------------------------------------------------------------------------|
|              |                                                                                                                        |                                                                                       |
| DE<br>follov | LL-B. HALL, being fir<br>ving:                                                                                         | st duly sworn, deposes and says the                                                   |
| 1.           | That he is (was) Journey Man, for Aberdeen, South Dakota.                                                              | S Man<br>Northwestern Public Service Company at                                       |
| 2.           |                                                                                                                        | Public Service Company from Jan 5, 1948                                               |
| 3.           | That the steel or plastic natural gas m<br>distribution system were subjected to<br>five years preceding July 1, 1970. | ains noted in section <u>28</u> within this and operated at <u>75</u> PSIG during the |
| 4.           | That they were found to be in satisfact and maintenance history.                                                       | ctory condition, considering the operation                                            |
|              | Dated t                                                                                                                | his 27 day of June, 1995  (Signature)                                                 |
|              | cribed and sworn to before is 27 day of, 1995                                                                          |                                                                                       |
|              | y Public                                                                                                               | 1 1996                                                                                |
| му С         | Commission Expires: \(\sigma_{\text{col}}\)                                                                            | <u>Ι, //(Ψ</u>                                                                        |

|                       |          | Aperdeen<br>GC. 28 |
|-----------------------|----------|--------------------|
| STATE OF SOUTH DAKOTA | )        | pc. Dio            |
| COUNTY OF Brown       | )ss<br>) | AFFIDAVIT          |
|                       |          |                    |

| follow | Ü                                                                                                |
|--------|--------------------------------------------------------------------------------------------------|
| 1.     | That he is (was) (No. Man M. for Northwestern Public Service Company at Abudolin , South Dakota. |
| 2.     | That he has worked for Northwestern Public Service Company from fon 5,194 to May 1, 1983         |

- 3. That the steel or plastic natural gas mains noted in section <u>28</u> within this distribution system were pressure tested at or more than 90 PSIG during its installation.
- 4. That they were found to be in satisfactory condition, considering the operation and maintenance history.

Dated this 14 day of July , 1995

Signature)

Subscribed and sworn to before

me this 14 day of buly, 1995

Notary Public

My Commission Expires:

|    |                                     | )(4)<br>Furnace butt welded st<br>60% of mill test pressu                   |          | :         |              | -           | NA              |
|----|-------------------------------------|-----------------------------------------------------------------------------|----------|-----------|--------------|-------------|-----------------|
|    |                                     | )(5)<br>All other steel pipe: 8.<br>whichever is higher                     | 5% of m  | ill or po | ost installa | ition press | sure test,      |
| B. | Part 192.621:                       | High Pressure Distril                                                       | oution S | System    | Only.        |             |                 |
|    |                                     | )(2)<br>60 psig unless all servi<br>overpressure protection                 |          | ÷         |              | _           | 60 <sup>#</sup> |
|    |                                     | )(3)<br>25 psig for any cast iro<br>with unreinforced joint                 |          |           |              | _           | AN              |
|    | Part 192.621(a)                     | )(4)<br>Pressure limit on joints                                            | s        |           |              | _           | NA              |
| C. | Part 192.619(a)<br>Distribution Lis | )(6) and Part 192.621<br>nes.                                               | (a)(5):  | Additio   | onal Cons    | sideration  | n for           |
|    | statement that th                   | history, past operating<br>is segment was tested,<br>will operate safely at |          |           |              | _           | 25 <sup>#</sup> |
| D. | Part 192.623: 1                     | Low Pressure Distrib                                                        | ution S  | ystem.    |              |             |                 |
|    | Highest delivery adjusted gas app   | pressure which can be liances.                                              | safely a | applied   | to custom    | er piping   | and properly    |
| E. |                                     | : Alternate considera<br>ure between 7/1/65 a                               |          |           |              | _           | ,               |
| F. | Determination of                    | of MAOP.                                                                    |          |           |              |             |                 |
|    | Either item E., is the MAOP.        | where applicable or t                                                       |          | -         |              | L.          |                 |
|    |                                     |                                                                             | Ву       | Du        | 25*<br>97/   | clan        | <del></del>     |
|    |                                     |                                                                             | Date     | ・<br>フ・   | 1 55         | _           |                 |

Section#28

| m 102                         |                                                     | 2001                    |                 |
|-------------------------------|-----------------------------------------------------|-------------------------|-----------------|
|                               | NORTHWESTERN PUBLIC SERVICE<br>PRESSURE TEST REPORT |                         |                 |
| REA Aberdeen TOWN             | Aberdeen DATE O                                     | COMPLETED # 8-          | 09-05           |
| ORK ORDER NO. 23090272 PWO    | PROJECT LOCATION                                    |                         |                 |
| ENGTH OF MAIN: 497 FT.        |                                                     |                         | WT/FT (LBS)     |
| FT.                           | DIA.                                                | WALL THICKNESS          | WT/FT (LBS)     |
| UMBER OF ) PLASTIC: 1/2" CTS  | 2"0                                                 | OTHER (SPECIFY)         |                 |
| ERVICES) STEEL: 3/4"          | 1 1/4"2                                             | OTHER (SPECIFY)         |                 |
| EST MEDIUM: AIR GAS GAS       | WATER OTHER (SPECI                                  |                         |                 |
| EST EQUIPMENT: GAUGE REC      | ORDER TEST WITNESSED                                | BY (EMPLOYEE) Mark Ha   | elable          |
| EST ON: DATE 10-09-05 TIME 1  |                                                     | 100 PSIG 88°F APPROX. A |                 |
| EST OFF: DATE 10-09-05 TIME 1 | :15 AM/M PRESSURE                                   | 100 PSIG 880F APPROX. A | AIR TEMPERATURE |
| STALLED BY: COMPANY OTH       | IER(SPECIFY)                                        |                         |                 |
| ONSTRUCTION: NORMAL OTHER     | DESCRIBE FULLY)                                     |                         |                 |
|                               |                                                     |                         |                 |

## NORTHWESTERN PUBLIC SERVICE PRESSURE TEST REPORT

| AREA Aberdeen             | TOWN                                                                                                                                                                                                                                                                                                                                                                                                                                                                                                                                                                                                                                                                                                                                                                                                                                                                                                                                                                                                                                                                                                                                                                                                                                                                                                                                                                                                                                                                                                                                                                                                                                                                                                                                                                                                                                                                                                                                                                                                                                                                                                                           | Abeideen                                                                                                                                                                                                                                                                                                                                                                                                                                                                                                                                                                                                                                                                                                                                                                                                                                                                                                                                                                                                                                                                                                                                                                                                                                                                                                                                                                                                                                                                                                                                                                                                                                                                                                                                                                                                                                                                                                                                                                                                                                                                                                                       | DATE COMPLETED          | 3-26-03         | 3                    |
|---------------------------|--------------------------------------------------------------------------------------------------------------------------------------------------------------------------------------------------------------------------------------------------------------------------------------------------------------------------------------------------------------------------------------------------------------------------------------------------------------------------------------------------------------------------------------------------------------------------------------------------------------------------------------------------------------------------------------------------------------------------------------------------------------------------------------------------------------------------------------------------------------------------------------------------------------------------------------------------------------------------------------------------------------------------------------------------------------------------------------------------------------------------------------------------------------------------------------------------------------------------------------------------------------------------------------------------------------------------------------------------------------------------------------------------------------------------------------------------------------------------------------------------------------------------------------------------------------------------------------------------------------------------------------------------------------------------------------------------------------------------------------------------------------------------------------------------------------------------------------------------------------------------------------------------------------------------------------------------------------------------------------------------------------------------------------------------------------------------------------------------------------------------------|--------------------------------------------------------------------------------------------------------------------------------------------------------------------------------------------------------------------------------------------------------------------------------------------------------------------------------------------------------------------------------------------------------------------------------------------------------------------------------------------------------------------------------------------------------------------------------------------------------------------------------------------------------------------------------------------------------------------------------------------------------------------------------------------------------------------------------------------------------------------------------------------------------------------------------------------------------------------------------------------------------------------------------------------------------------------------------------------------------------------------------------------------------------------------------------------------------------------------------------------------------------------------------------------------------------------------------------------------------------------------------------------------------------------------------------------------------------------------------------------------------------------------------------------------------------------------------------------------------------------------------------------------------------------------------------------------------------------------------------------------------------------------------------------------------------------------------------------------------------------------------------------------------------------------------------------------------------------------------------------------------------------------------------------------------------------------------------------------------------------------------|-------------------------|-----------------|----------------------|
| WORK ORDER NO.            | PW0                                                                                                                                                                                                                                                                                                                                                                                                                                                                                                                                                                                                                                                                                                                                                                                                                                                                                                                                                                                                                                                                                                                                                                                                                                                                                                                                                                                                                                                                                                                                                                                                                                                                                                                                                                                                                                                                                                                                                                                                                                                                                                                            | PROJEC                                                                                                                                                                                                                                                                                                                                                                                                                                                                                                                                                                                                                                                                                                                                                                                                                                                                                                                                                                                                                                                                                                                                                                                                                                                                                                                                                                                                                                                                                                                                                                                                                                                                                                                                                                                                                                                                                                                                                                                                                                                                                                                         | CT LOCATION 15+ A       | oe NW           |                      |
| LENGTH OF MAIN: 282'      | FT                                                                                                                                                                                                                                                                                                                                                                                                                                                                                                                                                                                                                                                                                                                                                                                                                                                                                                                                                                                                                                                                                                                                                                                                                                                                                                                                                                                                                                                                                                                                                                                                                                                                                                                                                                                                                                                                                                                                                                                                                                                                                                                             | H"strel DIA.                                                                                                                                                                                                                                                                                                                                                                                                                                                                                                                                                                                                                                                                                                                                                                                                                                                                                                                                                                                                                                                                                                                                                                                                                                                                                                                                                                                                                                                                                                                                                                                                                                                                                                                                                                                                                                                                                                                                                                                                                                                                                                                   | . 188 WALL THIS         | CKNESS          | WT/FT (LBS)          |
|                           | FT                                                                                                                                                                                                                                                                                                                                                                                                                                                                                                                                                                                                                                                                                                                                                                                                                                                                                                                                                                                                                                                                                                                                                                                                                                                                                                                                                                                                                                                                                                                                                                                                                                                                                                                                                                                                                                                                                                                                                                                                                                                                                                                             | DIA.                                                                                                                                                                                                                                                                                                                                                                                                                                                                                                                                                                                                                                                                                                                                                                                                                                                                                                                                                                                                                                                                                                                                                                                                                                                                                                                                                                                                                                                                                                                                                                                                                                                                                                                                                                                                                                                                                                                                                                                                                                                                                                                           | WALL THI                | CKNESS          | WT/FT (LBS)          |
| NUMBER OF ) PLASTIC: 1/2" | CTS                                                                                                                                                                                                                                                                                                                                                                                                                                                                                                                                                                                                                                                                                                                                                                                                                                                                                                                                                                                                                                                                                                                                                                                                                                                                                                                                                                                                                                                                                                                                                                                                                                                                                                                                                                                                                                                                                                                                                                                                                                                                                                                            | 2"                                                                                                                                                                                                                                                                                                                                                                                                                                                                                                                                                                                                                                                                                                                                                                                                                                                                                                                                                                                                                                                                                                                                                                                                                                                                                                                                                                                                                                                                                                                                                                                                                                                                                                                                                                                                                                                                                                                                                                                                                                                                                                                             | OTHER (SPEC             | IFY)            |                      |
| SERVICES) STEEL: 3/4"     |                                                                                                                                                                                                                                                                                                                                                                                                                                                                                                                                                                                                                                                                                                                                                                                                                                                                                                                                                                                                                                                                                                                                                                                                                                                                                                                                                                                                                                                                                                                                                                                                                                                                                                                                                                                                                                                                                                                                                                                                                                                                                                                                | 1 1/4"                                                                                                                                                                                                                                                                                                                                                                                                                                                                                                                                                                                                                                                                                                                                                                                                                                                                                                                                                                                                                                                                                                                                                                                                                                                                                                                                                                                                                                                                                                                                                                                                                                                                                                                                                                                                                                                                                                                                                                                                                                                                                                                         | 2"                      | OTHER (SPECIFY) |                      |
| TEST MEDIUM: AIR          | GAS                                                                                                                                                                                                                                                                                                                                                                                                                                                                                                                                                                                                                                                                                                                                                                                                                                                                                                                                                                                                                                                                                                                                                                                                                                                                                                                                                                                                                                                                                                                                                                                                                                                                                                                                                                                                                                                                                                                                                                                                                                                                                                                            | WATER                                                                                                                                                                                                                                                                                                                                                                                                                                                                                                                                                                                                                                                                                                                                                                                                                                                                                                                                                                                                                                                                                                                                                                                                                                                                                                                                                                                                                                                                                                                                                                                                                                                                                                                                                                                                                                                                                                                                                                                                                                                                                                                          | OTHER (SPECIFY)         |                 |                      |
| TEST EQUIPMENT: GAUGE     | RECOR                                                                                                                                                                                                                                                                                                                                                                                                                                                                                                                                                                                                                                                                                                                                                                                                                                                                                                                                                                                                                                                                                                                                                                                                                                                                                                                                                                                                                                                                                                                                                                                                                                                                                                                                                                                                                                                                                                                                                                                                                                                                                                                          | RDER TES                                                                                                                                                                                                                                                                                                                                                                                                                                                                                                                                                                                                                                                                                                                                                                                                                                                                                                                                                                                                                                                                                                                                                                                                                                                                                                                                                                                                                                                                                                                                                                                                                                                                                                                                                                                                                                                                                                                                                                                                                                                                                                                       | ST WITNESSED BY (EMPLOY | YEE)            |                      |
| TEST ON: DATE 3-250       | 3 TIME 3                                                                                                                                                                                                                                                                                                                                                                                                                                                                                                                                                                                                                                                                                                                                                                                                                                                                                                                                                                                                                                                                                                                                                                                                                                                                                                                                                                                                                                                                                                                                                                                                                                                                                                                                                                                                                                                                                                                                                                                                                                                                                                                       | OO AMAM                                                                                                                                                                                                                                                                                                                                                                                                                                                                                                                                                                                                                                                                                                                                                                                                                                                                                                                                                                                                                                                                                                                                                                                                                                                                                                                                                                                                                                                                                                                                                                                                                                                                                                                                                                                                                                                                                                                                                                                                                                                                                                                        | PRESSURE 158            | osig 4/3° APP   | ROX. AIR TEMPERATURE |
| TEST OFF: DATE 3-26-03    | TIME 10                                                                                                                                                                                                                                                                                                                                                                                                                                                                                                                                                                                                                                                                                                                                                                                                                                                                                                                                                                                                                                                                                                                                                                                                                                                                                                                                                                                                                                                                                                                                                                                                                                                                                                                                                                                                                                                                                                                                                                                                                                                                                                                        | OO AMAM                                                                                                                                                                                                                                                                                                                                                                                                                                                                                                                                                                                                                                                                                                                                                                                                                                                                                                                                                                                                                                                                                                                                                                                                                                                                                                                                                                                                                                                                                                                                                                                                                                                                                                                                                                                                                                                                                                                                                                                                                                                                                                                        | PRESSURE 158            | PSIG 370 APP    | ROX. AIR TEMPERATURE |
| INSTALLED BY: COMPANY     | OTHE                                                                                                                                                                                                                                                                                                                                                                                                                                                                                                                                                                                                                                                                                                                                                                                                                                                                                                                                                                                                                                                                                                                                                                                                                                                                                                                                                                                                                                                                                                                                                                                                                                                                                                                                                                                                                                                                                                                                                                                                                                                                                                                           | The same of the sa | ubtion Constitu         |                 |                      |
| CONSTRUCTION: NORMAL      | and the same of th |                                                                                                                                                                                                                                                                                                                                                                                                                                                                                                                                                                                                                                                                                                                                                                                                                                                                                                                                                                                                                                                                                                                                                                                                                                                                                                                                                                                                                                                                                                                                                                                                                                                                                                                                                                                                                                                                                                                                                                                                                                                                                                                                | loved 4" Lin            |                 | th of old            |
|                           |                                                                                                                                                                                                                                                                                                                                                                                                                                                                                                                                                                                                                                                                                                                                                                                                                                                                                                                                                                                                                                                                                                                                                                                                                                                                                                                                                                                                                                                                                                                                                                                                                                                                                                                                                                                                                                                                                                                                                                                                                                                                                                                                |                                                                                                                                                                                                                                                                                                                                                                                                                                                                                                                                                                                                                                                                                                                                                                                                                                                                                                                                                                                                                                                                                                                                                                                                                                                                                                                                                                                                                                                                                                                                                                                                                                                                                                                                                                                                                                                                                                                                                                                                                                                                                                                                |                         |                 |                      |