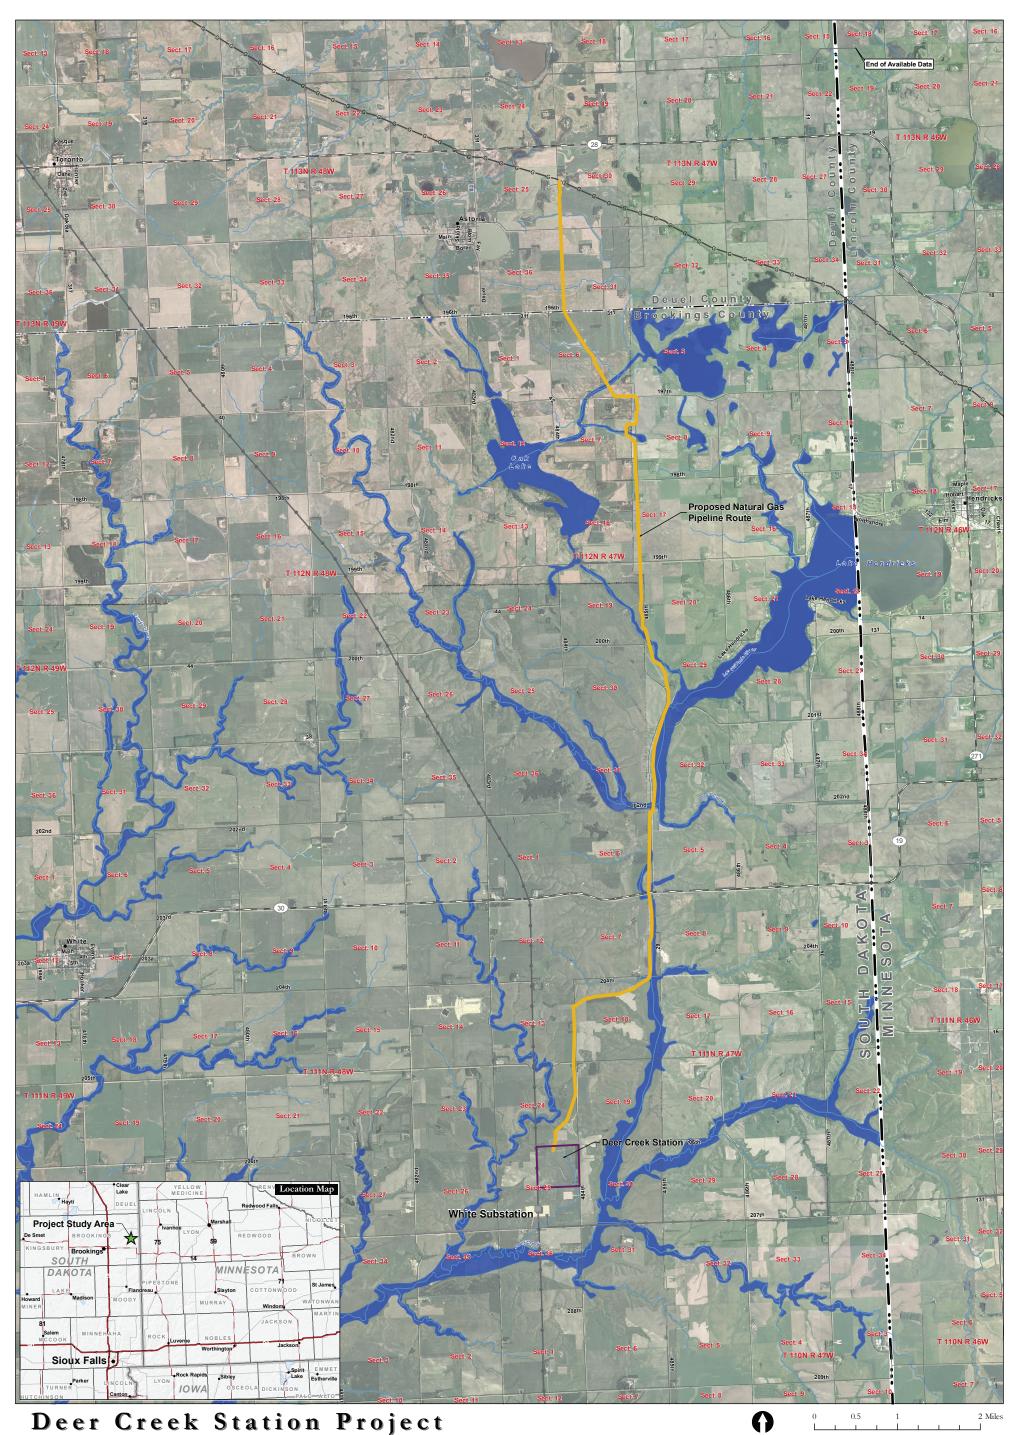

## Deer Creek Station Project

| Project Features<br>Proposed Gas Pipeline Route<br>Deer Creek Station | Existing Electric Substation East River Distribution Generation | Transportation State Highway Major Road Local Road | Flood Plains 100-Year Flood Zone | A Touchstone Energy* Cooperative |
|-----------------------------------------------------------------------|-----------------------------------------------------------------|----------------------------------------------------|----------------------------------|----------------------------------|
|                                                                       | WAPA Transmission<br>115kV<br>345kV                             |                                                    |                                  | EDAW AECOM                       |

Source: USDA NAIP 2006; USGS NHD 2006; ESRI 2006; Basin Electric 2008; FEMA 2008

FEMA Flood Zones

MXD Path: P:\2009\09180001.01\GIS\Layout\PUC\SiteWater\Flood.mxd

1

0

L

## Exhibit 3.6-13: FEMA Floodplains