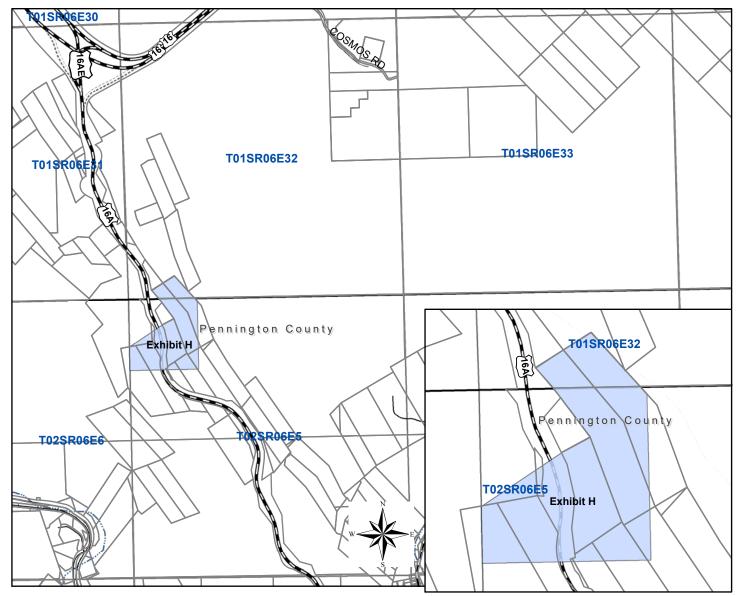

## **EXHIBIT H**

- 1. Beginning at the NE corner of Crow Chief Lode MS 1716 in Section 32 of Township 1 South, Range 6 East, Pennington County,
- 2. Thence continue southwest to NW corner of Little Grace Lode MS 1716 in Section 32 of Township 1 South, Range 6 East, Pennington County,
- 3. Thence continue southeast to NE corner of Lot 1 of Beckman Subdivision #2 in Section 5 of Township 2 South, Range 6 East, Pennington County,
- 4. Thence continue southwest to NW corner of Lot 1 of Beckman Subdivision #2 in Section 5 of Township 2 South, Range 6 East, Pennington County,
- 5. Thence continue southwest to the point of intersection of the north boundary of Maine Lode MS 1715 and the west boundary of Section 5 of Township 2 South, Range 6 East, Pennington County,
- 6. Thence continue south to the NW corner of the SW1/4 of the NW1/4 of Section 5 of Township 2 South, Range 6 East, Pennington County,
- 7. Thence continue east to the SE corner of Government Lot 4 of Section 5 of Township 2 South, Range 6 East, Pennington County,
- 8. Thence continue north to the point of intersection with the north lot line of Crow Chief Lode MS 1716 in Section 5 of Township 2 South, Range 6 East, Pennington County,
- 9. Thence continue northwest ending at the NE corner of Crow Chief Lode MS 1716 in Section 32 of Township 1 South, Range 6 East, Pennington County,