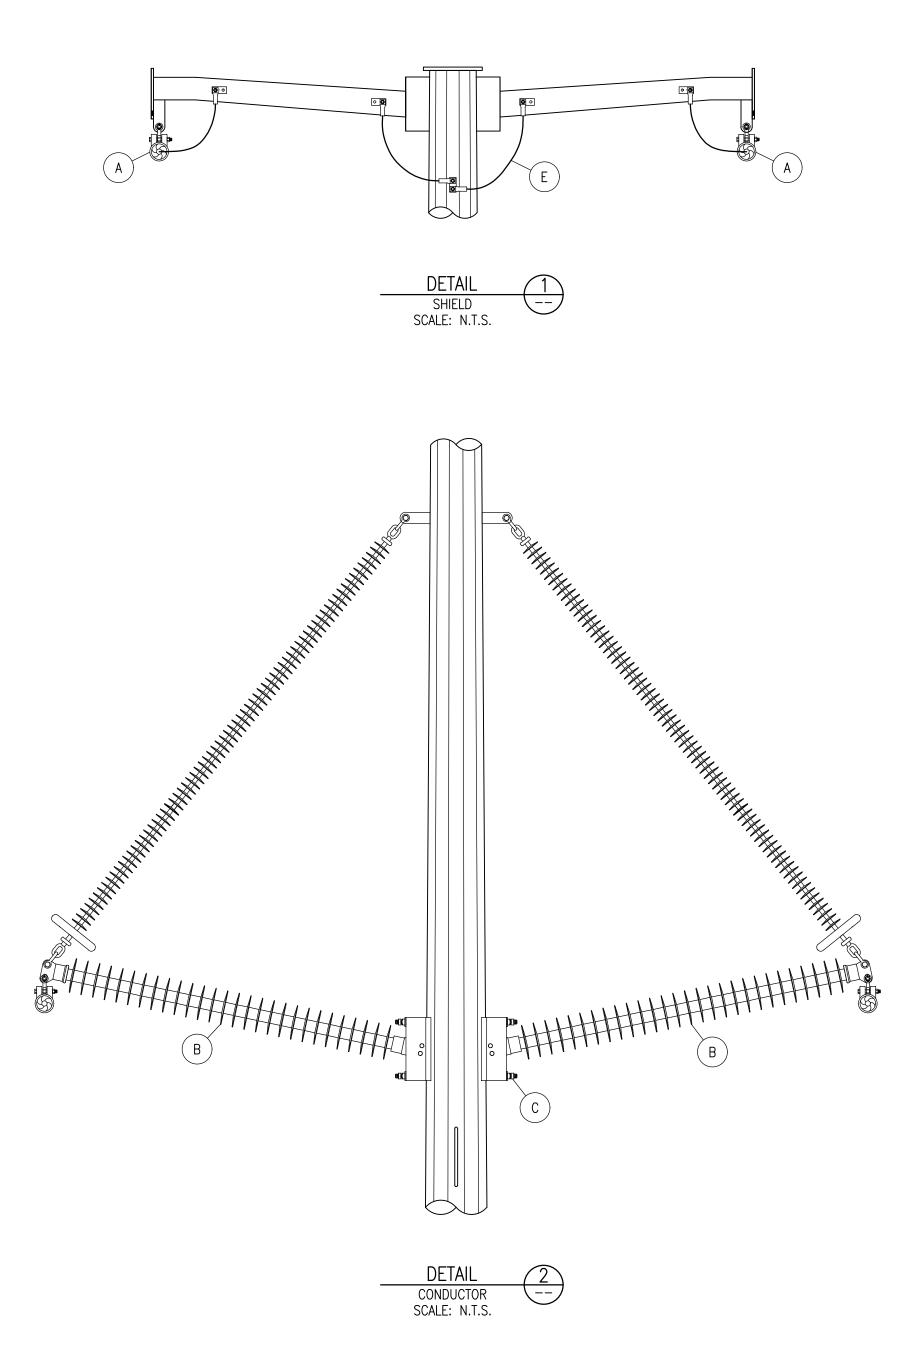

## SDPUC 1.13

| LIST OF ASSEMBLIES |               |                                                             |     |  |
|--------------------|---------------|-------------------------------------------------------------|-----|--|
| ITEM<br>NO.        | ASSEMBLY NO.  | DESCRIPTION                                                 | QTY |  |
| A                  | T-4SF         | OPGW SHIELD WIRE SUSPENSION ASSEMBLY                        | 2   |  |
| В                  | T-BP-S-230-CD | 230KV BRACED POST ASSEMBLY – STEEL<br>POLE – COMPACT DESIGN | 6   |  |
| С                  | TD-2C         | DOUBLE INSULATOR BASE TO POLE<br>ASSEMBLY                   | 3   |  |
| D                  | TM-9ST        | STEEL POLE GROUNDING ASSEMBLY                               | 1   |  |
| E                  | TM-9SD-2      | DOUBLE DAVIT ARM GROUNDING ASSEMBLY                         | 1   |  |
| F                  | TM-9SSJ       | STEEL POLE SLIP JOINT GROUNDING                             | 2   |  |
|                    |               |                                                             |     |  |