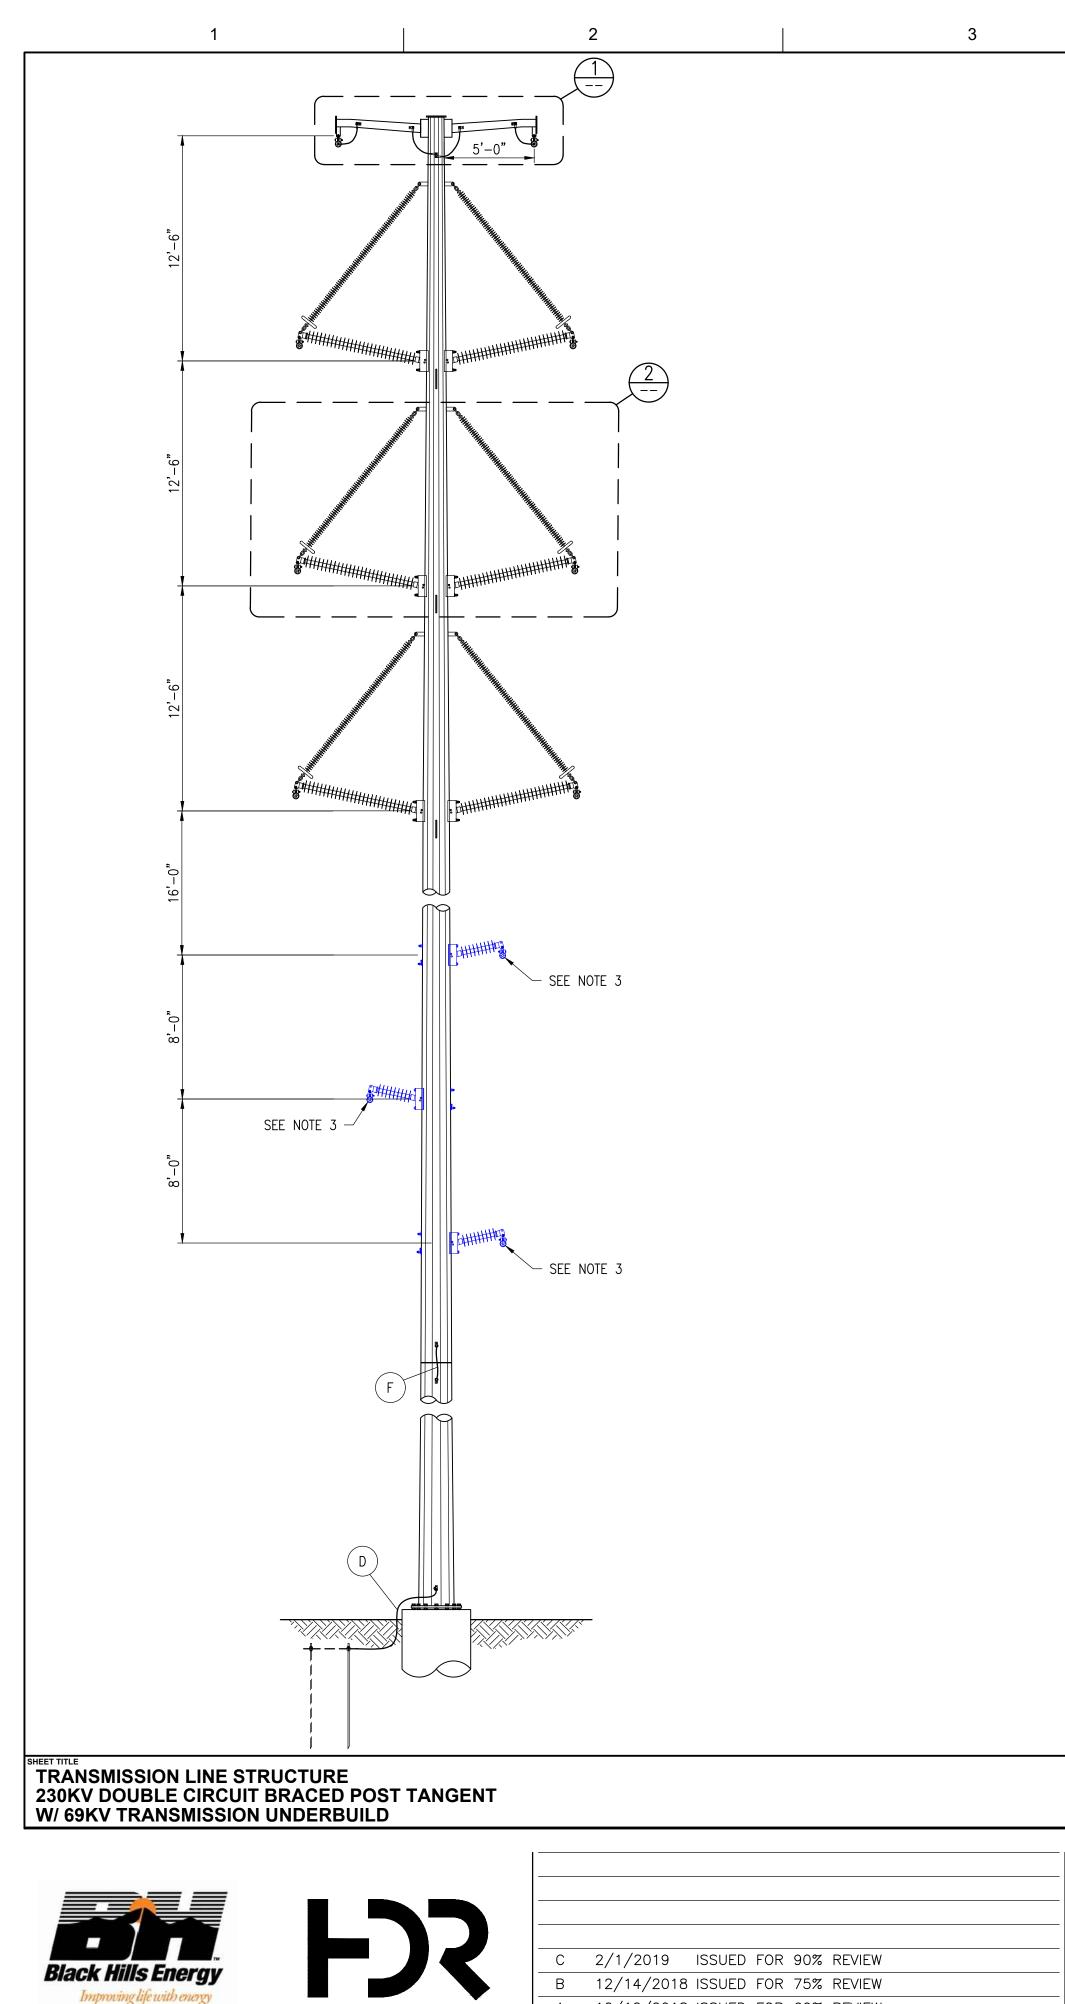

## SDPUC 1.13

| LIST OF ASSEMBLIES |               |                                                             |     |  |
|--------------------|---------------|-------------------------------------------------------------|-----|--|
| ITEM<br>NO.        | ASSEMBLY NO.  | DESCRIPTION                                                 | QTY |  |
| A                  | T-4SF         | OPGW SHIELD WIRE SUSPENSION ASSEMBLY                        | 2   |  |
| В                  | T-BP-S-230-CD | 230KV BRACED POST ASSEMBLY – STEEL<br>POLE – COMPACT DESIGN | 6   |  |
| С                  | TD-2C         | DOUBLE INSULATOR BASE TO POLE<br>ASSEMBLY                   | 3   |  |
| D                  | TM-9ST        | STEEL POLE GROUNDING ASSEMBLY                               | 1   |  |
| E                  | TM-9SD-2      | DOUBLE DAVIT ARM GROUNDING ASSEMBLY                         | 1   |  |
| F                  | TM-9SSJ       | STEEL POLE SLIP JOINT GROUNDING                             | 2   |  |
|                    |               |                                                             |     |  |

<u>NOTES:</u>

SEE LOAD AND DESIGN DRAWINGS FOR STEEL POLE DETAILS. . SEE STEEL POLE MANUFACTURER DRAWINGS FOR STEEL POLE DETAILS.

3. BLUE ASSEMBLIES ARE CALLED OUT IN 69KV CONSTRUCTION PACKAGE. SEE BEN FRENCH – SOUTH RAPID CITY 69KV TERMINATIONS PACKAGE.