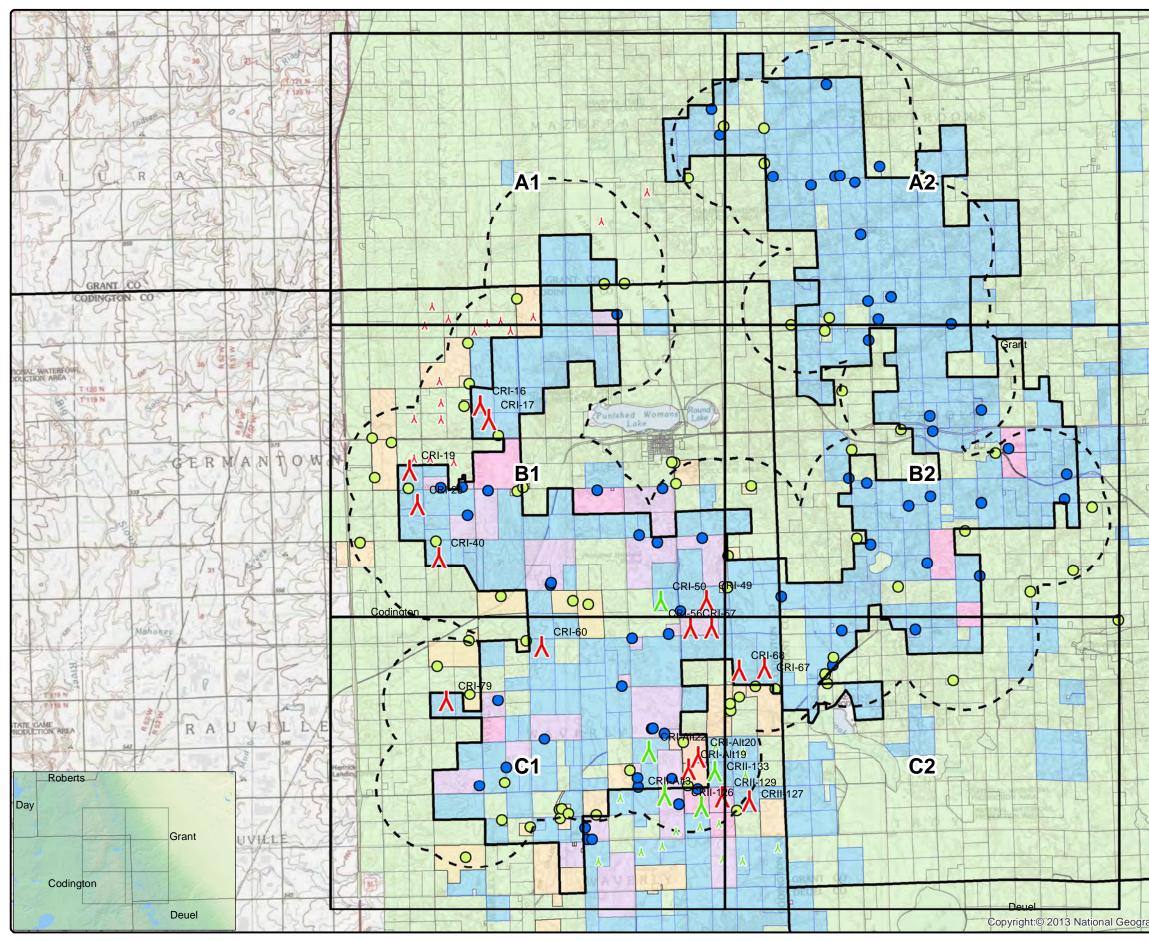

| RANT CENT             | www.eapc.net   701.775.3                                                                                                                                                                                                                                                                                                   | 000        |  |
|-----------------------|----------------------------------------------------------------------------------------------------------------------------------------------------------------------------------------------------------------------------------------------------------------------------------------------------------------------------|------------|--|
|                       | Crowned Ridge Wind Farm<br>Current Array with Proposed                                                                                                                                                                                                                                                                     |            |  |
| a state               | Turbine Drops and I                                                                                                                                                                                                                                                                                                        | vioves     |  |
| 1 1 1                 | SWCA Environmental Cons                                                                                                                                                                                                                                                                                                    | sultants   |  |
| E AT                  | Project Description                                                                                                                                                                                                                                                                                                        |            |  |
|                       | Wind turbine layout with occupied structures within 2 km.                                                                                                                                                                                                                                                                  |            |  |
|                       | Proposed turbine drops and moves.                                                                                                                                                                                                                                                                                          |            |  |
|                       |                                                                                                                                                                                                                                                                                                                            |            |  |
|                       | Location: Watertown, SD                                                                                                                                                                                                                                                                                                    |            |  |
|                       | Project #: 20174431                                                                                                                                                                                                                                                                                                        |            |  |
| ь                     | Issue Dates                                                                                                                                                                                                                                                                                                                |            |  |
| Carlos and            | 1 Original                                                                                                                                                                                                                                                                                                                 | 2019.06.08 |  |
|                       | # Description                                                                                                                                                                                                                                                                                                              | Date       |  |
|                       | Drawn By: AS Checked                                                                                                                                                                                                                                                                                                       | By: JH     |  |
|                       | Legend                                                                                                                                                                                                                                                                                                                     |            |  |
|                       | K Dropped Turbines                                                                                                                                                                                                                                                                                                         |            |  |
| Cattory               | K Moved Turbines                                                                                                                                                                                                                                                                                                           |            |  |
| 5 FSA                 | <ul> <li>人 Crowned Ridge II Wind ∃</li> <li>人 Dakota Range Wind Turl</li> </ul>                                                                                                                                                                                                                                            |            |  |
| The second            | <ul> <li>2 km Turbine Buffer</li> <li>County Lines</li> </ul>                                                                                                                                                                                                                                                              |            |  |
| -                     | CR1 Project Boundary                                                                                                                                                                                                                                                                                                       |            |  |
| EORG                  | Non Participants                                                                                                                                                                                                                                                                                                           |            |  |
| 2                     | Participants Non-Participating Codington                                                                                                                                                                                                                                                                                   | n Parcels  |  |
| Co Let 14             | Participating Codington Parcels                                                                                                                                                                                                                                                                                            |            |  |
| Ange group of         | Participating Parcels Pending Parcels                                                                                                                                                                                                                                                                                      |            |  |
|                       | Non-Participating Parcels                                                                                                                                                                                                                                                                                                  |            |  |
| >                     |                                                                                                                                                                                                                                                                                                                            |            |  |
| GIORO                 |                                                                                                                                                                                                                                                                                                                            |            |  |
|                       | COPYRIGHT:<br>All maps, plans, specifications, computer files<br>field data, notes and other documents and<br>instruments prepared by EAPC as instrument<br>of service shall remain the property of EAPC.<br>EAPC shall retain all common law, statutory<br>and other reserved rights, including the<br>copyright thereto. |            |  |
| phic Society, i-cubed |                                                                                                                                                                                                                                                                                                                            |            |  |