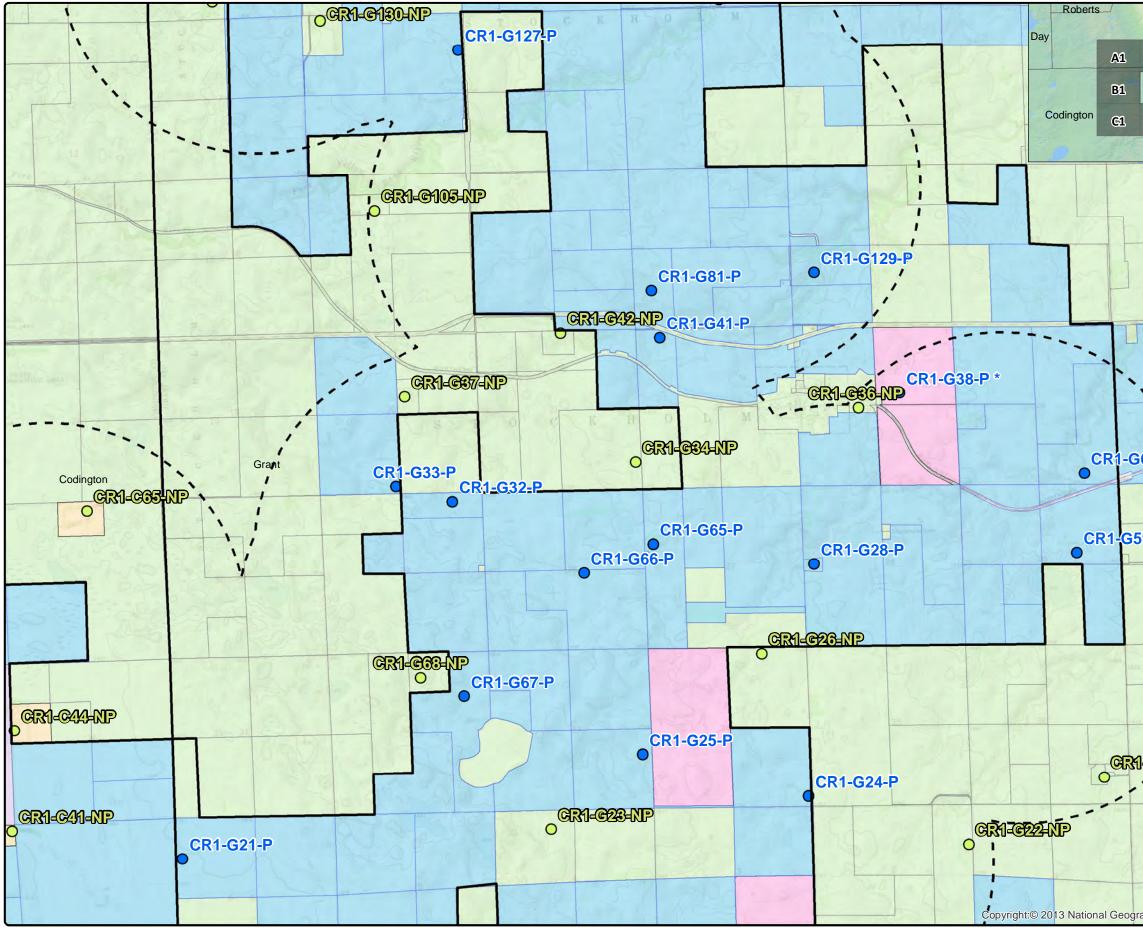

| RANT CENT             | www.eapc.net   701.775.3                                                                                                                                                                                                                                                                                                   | 000        |  |
|-----------------------|----------------------------------------------------------------------------------------------------------------------------------------------------------------------------------------------------------------------------------------------------------------------------------------------------------------------------|------------|--|
|                       | Crowned Ridge Wind Farm<br>Current Array with Proposed                                                                                                                                                                                                                                                                     |            |  |
| a state               | Turbine Drops and I                                                                                                                                                                                                                                                                                                        | vioves     |  |
| 1 1 1                 | SWCA Environmental Cons                                                                                                                                                                                                                                                                                                    | sultants   |  |
| E AT                  | Project Description                                                                                                                                                                                                                                                                                                        |            |  |
|                       | Wind turbine layout with occupied structures within 2 km.                                                                                                                                                                                                                                                                  |            |  |
|                       | Proposed turbine drops and moves.                                                                                                                                                                                                                                                                                          |            |  |
|                       |                                                                                                                                                                                                                                                                                                                            |            |  |
|                       | Location: Watertown, SD                                                                                                                                                                                                                                                                                                    |            |  |
|                       | Project #: 20174431                                                                                                                                                                                                                                                                                                        |            |  |
| ь                     | Issue Dates                                                                                                                                                                                                                                                                                                                |            |  |
| Carlos and            | 1 Original                                                                                                                                                                                                                                                                                                                 | 2019.06.08 |  |
|                       | # Description                                                                                                                                                                                                                                                                                                              | Date       |  |
|                       | Drawn By: AS Checked                                                                                                                                                                                                                                                                                                       | By: JH     |  |
|                       | Legend                                                                                                                                                                                                                                                                                                                     |            |  |
|                       | K Dropped Turbines                                                                                                                                                                                                                                                                                                         |            |  |
| Cattory               | K Moved Turbines                                                                                                                                                                                                                                                                                                           |            |  |
| 5 FSA                 | <ul> <li>人 Crowned Ridge II Wind ∃</li> <li>人 Dakota Range Wind Turl</li> </ul>                                                                                                                                                                                                                                            |            |  |
| The second            | <ul> <li>2 km Turbine Buffer</li> <li>County Lines</li> </ul>                                                                                                                                                                                                                                                              |            |  |
| -                     | CR1 Project Boundary                                                                                                                                                                                                                                                                                                       |            |  |
| EORG                  | Non Participants                                                                                                                                                                                                                                                                                                           |            |  |
| 2                     | Participants Non-Participating Codington                                                                                                                                                                                                                                                                                   | n Parcels  |  |
| Co Let 14             | Participating Codington Parcels                                                                                                                                                                                                                                                                                            |            |  |
| Ange group of         | Participating Parcels Pending Parcels                                                                                                                                                                                                                                                                                      |            |  |
|                       | Non-Participating Parcels                                                                                                                                                                                                                                                                                                  |            |  |
| >                     |                                                                                                                                                                                                                                                                                                                            |            |  |
| GIORO                 |                                                                                                                                                                                                                                                                                                                            |            |  |
|                       | COPYRIGHT:<br>All maps, plans, specifications, computer files<br>field data, notes and other documents and<br>instruments prepared by EAPC as instrument<br>of service shall remain the property of EAPC.<br>EAPC shall retain all common law, statutory<br>and other reserved rights, including the<br>copyright thereto. |            |  |
| phic Society, i-cubed |                                                                                                                                                                                                                                                                                                                            |            |  |