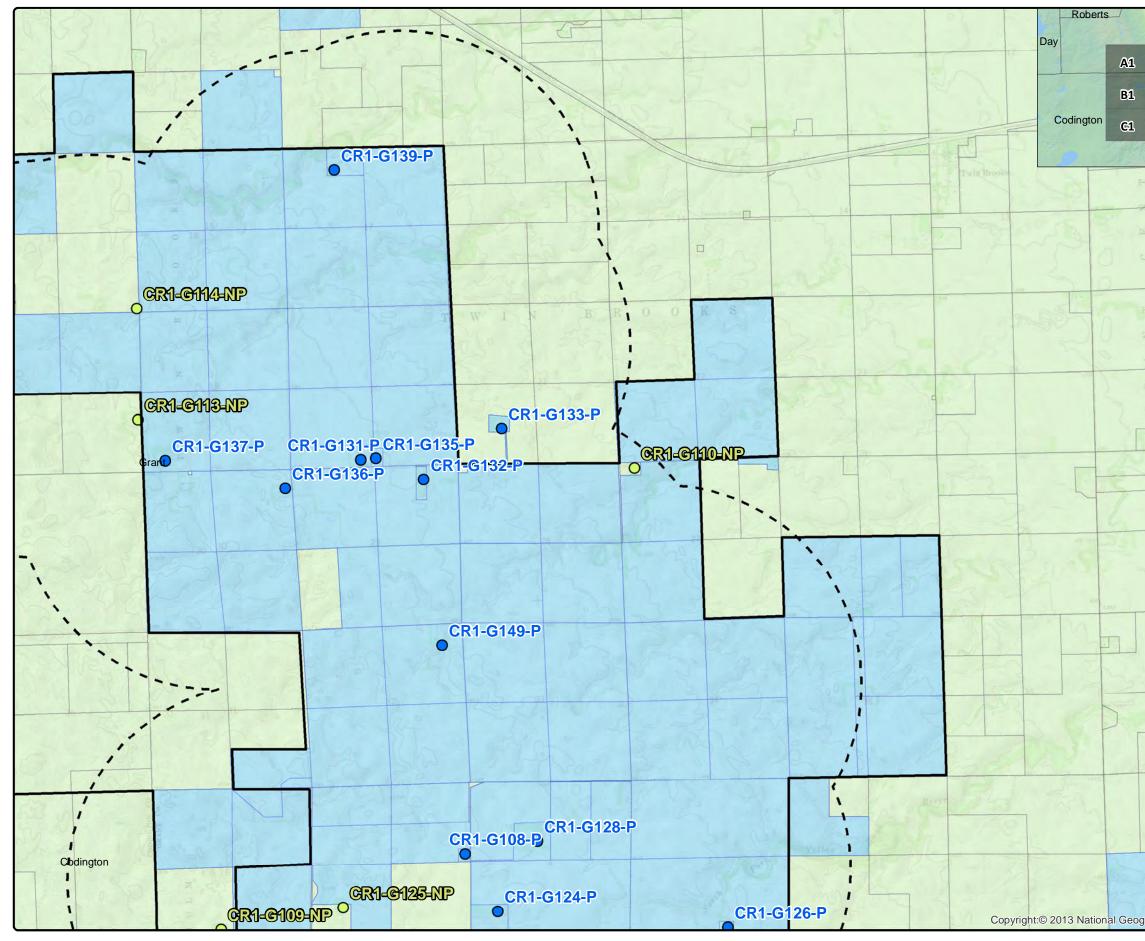

| A2<br>Grant             |                                                                                                                                          | PC         |  |
|-------------------------|------------------------------------------------------------------------------------------------------------------------------------------|------------|--|
| B2                      |                                                                                                                                          |            |  |
| C2                      | www.eapc.net   701.775.3000 Crowned Ridge Wind Farm                                                                                      |            |  |
| Deuel                   | Current Array with Pr<br>Turbine Drops and                                                                                               | oposed     |  |
|                         | Client                                                                                                                                   |            |  |
| 10 18 11                | SWCA Environmental Consultants                                                                                                           |            |  |
|                         | Project Description                                                                                                                      |            |  |
|                         | Wind turbine layout with occupied structures within 2 km.                                                                                |            |  |
| - 14 -3                 | Proposed turbine drops and moves.                                                                                                        |            |  |
| z E                     |                                                                                                                                          |            |  |
| S 10 9 100              |                                                                                                                                          |            |  |
|                         | Location: Watertown, SD                                                                                                                  |            |  |
|                         | Project #: 20174431<br>Issue Dates                                                                                                       |            |  |
|                         |                                                                                                                                          |            |  |
| _                       | 1 Original                                                                                                                               | 2019.06.08 |  |
|                         | # Description                                                                                                                            | Date       |  |
| and and                 | Drawn By: AS Checked By: JH                                                                                                              |            |  |
|                         | Legend                                                                                                                                   |            |  |
| - <u>-</u>              | K Dropped Turbines                                                                                                                       |            |  |
| E.                      | 人 Moved Turbines                                                                                                                         |            |  |
|                         | Crowned Ridge II Wind Turbines                                                                                                           |            |  |
|                         | <ul> <li>人 Dakota Range Wind Tur</li> <li>↓ 2 km Turbine Buffer</li> </ul>                                                               | bines      |  |
| 31 31                   |                                                                                                                                          |            |  |
|                         | CR1 Project Boundary                                                                                                                     |            |  |
|                         | <ul> <li>Participants</li> </ul>                                                                                                         |            |  |
| 2 - 2                   | Non-Participating Codington Parcels Participating Codington Parcels                                                                      |            |  |
| 1                       | Participating Parcels                                                                                                                    |            |  |
| 10                      | Pending Parcels Non-Participating Parcels                                                                                                |            |  |
| 612                     |                                                                                                                                          |            |  |
| 3/                      |                                                                                                                                          |            |  |
| 6.2,                    | COPYRIGHT:<br>All maps, plans, specifications, computer files                                                                            | s, N       |  |
| A DA                    | field data, notes and other documents and<br>instruments prepared by EAPC as instrument<br>of service shall remain the property of EAPC. |            |  |
|                         | EAPC shall retain all common law, statutory<br>and other reserved rights, including the                                                  |            |  |
| raphic Society, i-cubed | copyright thereto.                                                                                                                       | -          |  |