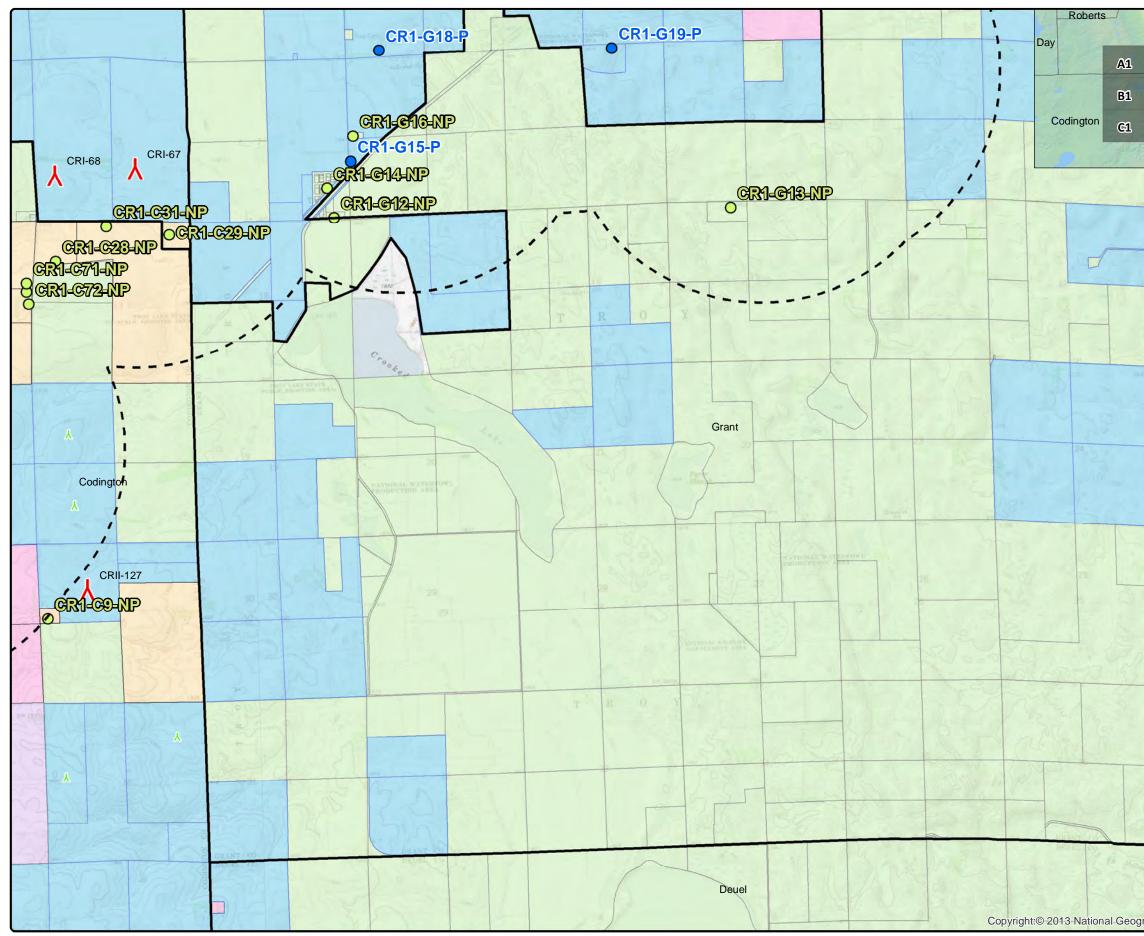

| A2<br>B2 | Grant        | 20           |                                                                                                                                                                                                           |                                                                                | ENERGY     |  |
|----------|--------------|--------------|-----------------------------------------------------------------------------------------------------------------------------------------------------------------------------------------------------------|--------------------------------------------------------------------------------|------------|--|
| C2       | Deuel        | -            | www.eapc.net   701.775.3000<br>Crowned Ridge Wind Farm<br>Current Array with Proposed                                                                                                                     |                                                                                |            |  |
|          |              | _            | Turbine Drops and Moves                                                                                                                                                                                   |                                                                                |            |  |
| -        | <            | 5            | Client                                                                                                                                                                                                    |                                                                                |            |  |
| 1000     |              |              | SWCA Environmental Consultants                                                                                                                                                                            |                                                                                |            |  |
|          | +4           |              | Project Description                                                                                                                                                                                       |                                                                                |            |  |
| <u> </u> |              |              | Wind turbine layo<br>structures within 2                                                                                                                                                                  |                                                                                | ied        |  |
| 8 1      | 104          | 18           | Proposed turbine                                                                                                                                                                                          |                                                                                | 0.405      |  |
| 3        | 0            | and l        |                                                                                                                                                                                                           | alops and m                                                                    | 0463.      |  |
| 1        | 8            | 34           |                                                                                                                                                                                                           |                                                                                |            |  |
|          | 9            |              |                                                                                                                                                                                                           |                                                                                |            |  |
|          |              | 1            | Location: Watertown, SD                                                                                                                                                                                   |                                                                                |            |  |
| 13-      |              |              | Project #: 20174431                                                                                                                                                                                       |                                                                                |            |  |
| 127      | -            | 9            | Issue Dates                                                                                                                                                                                               |                                                                                |            |  |
| 172      |              | 13           | 1 Original                                                                                                                                                                                                |                                                                                | 2019.06.08 |  |
|          |              |              | # Description                                                                                                                                                                                             | -                                                                              | Date       |  |
|          |              | -            | Drawn By: AS                                                                                                                                                                                              | Checked                                                                        | By: JH     |  |
| J.J.     |              |              | Legend                                                                                                                                                                                                    |                                                                                |            |  |
| -        |              | 30 30        | K Dropped                                                                                                                                                                                                 | I Turbines                                                                     |            |  |
| -        |              | -            | 👗 Moved T                                                                                                                                                                                                 | urbines                                                                        |            |  |
|          |              |              |                                                                                                                                                                                                           | Ridge II Wind 1                                                                |            |  |
|          |              | -12          |                                                                                                                                                                                                           | <ul> <li>Dakota Range Wind Turbines</li> <li>2 km Turbine Buffer</li> </ul>    |            |  |
|          |              | County Lines |                                                                                                                                                                                                           |                                                                                |            |  |
|          |              |              | CR1 Proje                                                                                                                                                                                                 |                                                                                |            |  |
| -        | Participants |              |                                                                                                                                                                                                           |                                                                                |            |  |
|          |              | N-           | Non-Participating Codington Parcels           Participating Codington Parcels                                                                                                                             |                                                                                |            |  |
|          | 55           | 181 3        | Participating Parcels Pending Parcels                                                                                                                                                                     |                                                                                |            |  |
| 65       |              | 14           | Non-Participating Parcels                                                                                                                                                                                 |                                                                                |            |  |
| Se       |              | -            |                                                                                                                                                                                                           |                                                                                |            |  |
|          |              | 140          | COPYRIGHT:                                                                                                                                                                                                |                                                                                |            |  |
| aphic So | ociety. i-c  | cubed        | All maps, plans, specificati<br>field data, notes and other<br>instruments prepared by E<br>of service shall remain the<br>EAPC shall retain all comr<br>and other reserved rights,<br>copyright thereto. | documents and<br>APC as instruments<br>property of EAPC.<br>non law, statutory |            |  |