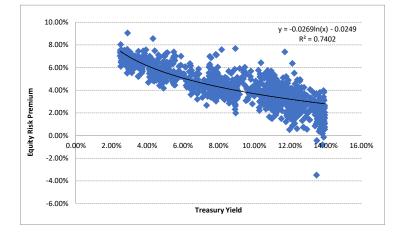

#### Bond Yield Plus Risk Premium

|           | [1]            | [2]          | [3]<br>30-Year | [4]     | [5]       |
|-----------|----------------|--------------|----------------|---------|-----------|
|           | <b>.</b>       |              | Treasury       | Risk    | Return on |
|           | Constant       | Slope        | Yield          | Premium | Equity    |
|           | -2.49%         | -2.69%       |                |         |           |
|           | Current 30-Y   | ear Treasury | 3.03%          | 6.90%   | 9.93%     |
| Near-Term | Projected 30-Y | ear Treasury | 3.33%          | 6.65%   | 9.98%     |
| Long-Term | 4.05%          | 6.12%        | 10.17%         |         |           |

- [4] Equals [1] + ln([3]) x [2]
- [5] Equals [3] + [4]
- [6] Source: S&P Global Market Intelligence
- [7] Source: S&P Global Market Intelligence
- [8] Source: Bloomberg Professional, equals 200-trading day average (i.e. lag period)
- [9] Equals [7] [8]