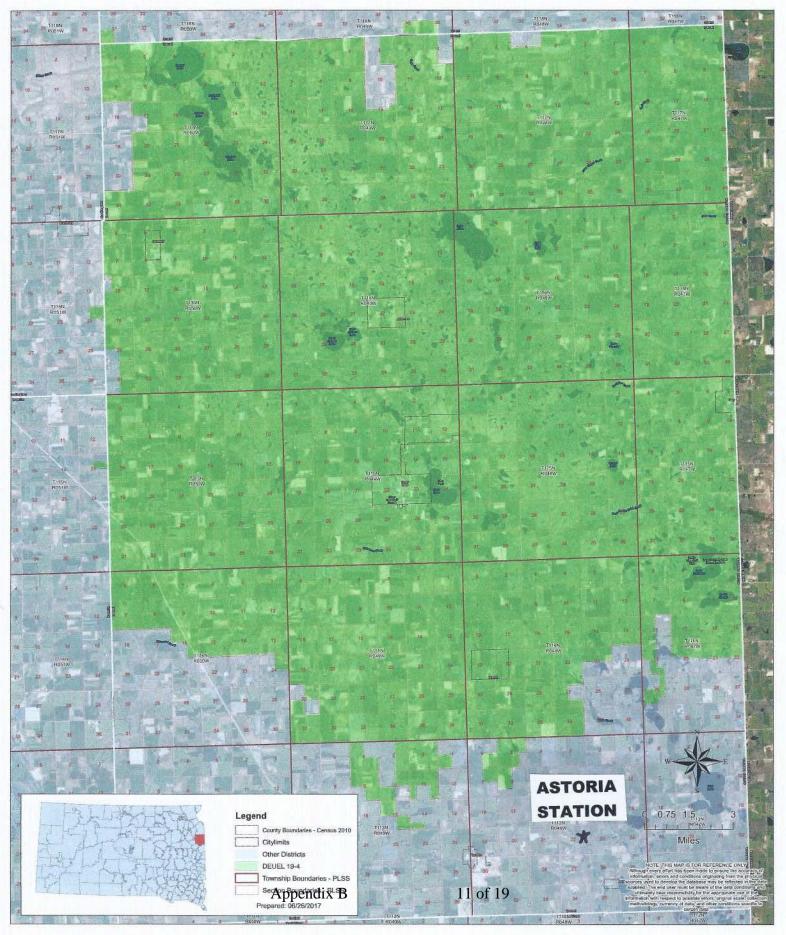

Otter Tail Power Company is requesting approval from the South Dakota Public Utilities Commission to construct a simple cycle combustion gas turbine electric power generating facility located two miles north and one mile west of Astoria, SD. As required by SDCL 49-41B-6 a Local Review Committee was formed May 9, 2017. One of the items to be considered by the Committee is "Educational facilities and manpower." I have been retained by the Committee to complete the required report which shall include the recommendations of the Committee as to mitigation measures associated with the construction and operation of the Astoria Station.

Construction is slated to begin in the spring of 2020 with a thirteen-month construction cycle. An average of 48 workers with a peak of 70 is anticipated. Once operational the Astoria Station will employ three to five permanent staff. Most of the construction workforce will not move their families into the area during construction. The three to five full time Otter Tail employees will locate in the area and will most likely have children who will attend the Deubrook, Deuel, Estelline or Brookings school districts. The site is located within the Deubrook School District borders.