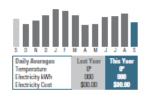

TA ELECTRIC RATE BOOK - SDPUC NO. 2**

# **AUTOMATIC PAYMENT PLAN CUSTOMER BILL FORM**

Section No.

8 4

3rd Revised Sheet No.

Cancelling 2nd Revised Sheet No.



| NORTHERN STATES POWER COMPANY                 |                  |                | PAGE 1 of 4 |
|-----------------------------------------------|------------------|----------------|-------------|
| SERVICE ADDRESS                               | ACCOUNT NUMBER   |                | DUE DATE    |
| JOHN E. CUSTOMER                              | 51-1234567890-1  |                | MM/DD/YYYY  |
| MARTHA W. CUSTOMER<br>1234 SIDUX FALLS AVENUE | STATEMENT NUMBER | STATEMENT DATE | AMOUNT DUE  |
| SIDUX FALLS, SD 00000-0000                    | 0123456789       | MM/DD/YYYY     | \$00.00     |

# YOUR MONTHLY ELECTRICITY USAGE



#### QUESTIONS ABOUT YOUR BILL?

See our website: xcelenergy.com customerservice@xcelenergy.com Email us at:

Call Mon - Fri 7 a.m.-7 p.m. or Sat 9 a.m.-5 p.m. Please Call: 1-800-895-4999 Hearing Impaired: 1-800-895-4949 Español: 1-800-687-8778 Or write us at: XCEL ENERGY

PO BOX 8 EAU CLAIRE WI 54702-0008

TOTAL NAMES - NAMES -

| SUMMARY OF CURRENT CHARGES | (detailed of | charges be | egin on page 2) |  |
|----------------------------|--------------|------------|-----------------|--|
| PLACE PLACE                | NANA/DD      | NAN AZOD   | one DMI         |  |

| Electricity Service | MM/DD - MM/DD 000 kWh | \$00.00 |
|---------------------|-----------------------|---------|
| Current Charges     |                       | \$00.00 |
|                     |                       |