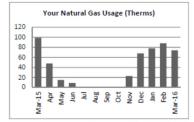

Mar Feb Mar 2015 2016 2016 Days of Service 29 29 28 Therms Used 99.00 88.00 74.00 \$3.12 \$2.37 \$2.11 Avg. cost per day

Avg. daily temp ('F)