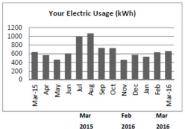

|                      | 2015   | 2016   | 2016   |
|----------------------|--------|--------|--------|
| Days of Service      | 29     | 29     | 28     |
| kWh Used             | 641.00 | 637.00 | 663.00 |
| Avg. kWh per day     | 22.1   | 22.0   | 23.7   |
| Avg. cost per day    | \$2.28 | \$2.73 | \$2.96 |
| Avg. daily temp (`F) | 14     | 19     | 31     |
|                      |        |        |        |