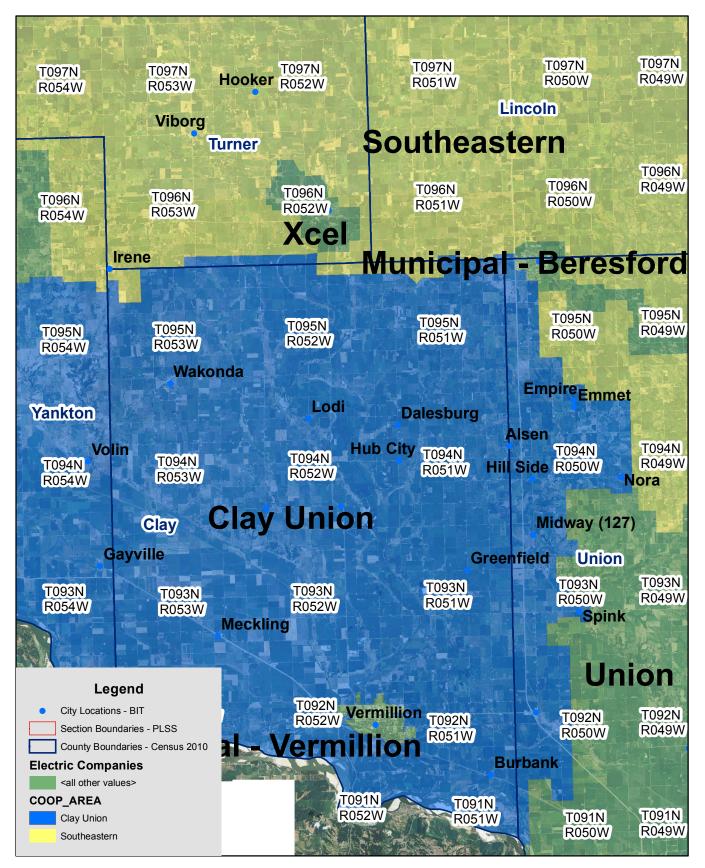

Clay-Union & Southeastern Electric Service Territory Boundary

Page 1 of 7

Clay-Union & Southeastern Electric Service Territory Boundary Page 2 of 7

| Sec 21<br>T096N<br>R54W | Sec 22<br>T096N<br>R54W | Sec 23<br>T096N<br>R54W        | Sec 24<br>T096N<br>R54W           | Sec 19<br>T096N<br>R53W           | Sec 20<br>T096N<br>R53W                                                                                                          | Sec 21<br>T096N<br>R53W |
|-------------------------|-------------------------|--------------------------------|-----------------------------------|-----------------------------------|----------------------------------------------------------------------------------------------------------------------------------|-------------------------|
| Sec 28<br>T096N<br>R54W | Sec 27<br>T096N<br>R54W | Sec 26<br>T096N<br>R54W        | Sec 25<br>T096N<br>R54W<br>Southe | Turner<br>Sec 30<br>T096N<br>R53W | Sec 29<br>T096N<br>R53W                                                                                                          | Sec 28<br>T096N<br>R53W |
| Sec 33<br>T096N<br>R54W | Sec 34<br>T096N<br>R54W | Sec 35<br>T096N<br>R54W        | Sec 36<br>T096N<br>R54W           | Sec 31<br>T096N<br>R53W           | Sec 32<br>T096N<br>R53W                                                                                                          | Sec 33<br>T096N<br>R53W |
| Sec 4<br>T095N<br>R54W  | Sec 3<br>T095N<br>R54W  | kton<br>Sec 2<br>T095N<br>R54W | Sec 1<br>T095N<br>R54W            | Sec 6<br>T095N<br>R53W            | Sec 5<br>T095N<br>R53W                                                                                                           | Sec 4<br>T095N<br>R53W  |
| Sec 9<br>T095N<br>R54W  | Sec 10<br>T095N<br>R54W | Sec 11<br>T095N<br>R54W        | Sec 12<br>T095N<br>R54W           | Sec 7<br>T095N<br>R53W            | Sec 8<br>T095N<br>R53W                                                                                                           | Sec 9<br>T095N<br>R53W  |
| Sec 16<br>T095N<br>R54W | Sec 15<br>T095N<br>R54W | Sec 14<br>T095N<br>R54W        | Sec 13<br>T095N<br>R54W           | Sec 1<br>T095<br>R53              | Clay<br>Sec 17<br>Legend<br>City Locations - BIT<br>Section Boundaries - PL                                                      | Sec.16.                 |
| Sec 21<br>T095N<br>R54W | Sec 22<br>T095N<br>R54W | Sec 23<br>T095N<br>R54W        | Sec 24<br>T095N<br>R54W           | Sect<br>T09:<br>R53               | County Boundaries - Ce<br><b>ic Companies</b><br><all other="" values=""><br/><b>_AREA</b><br/>Clay Union<br/>Southeastern</all> | nsus 2010               |