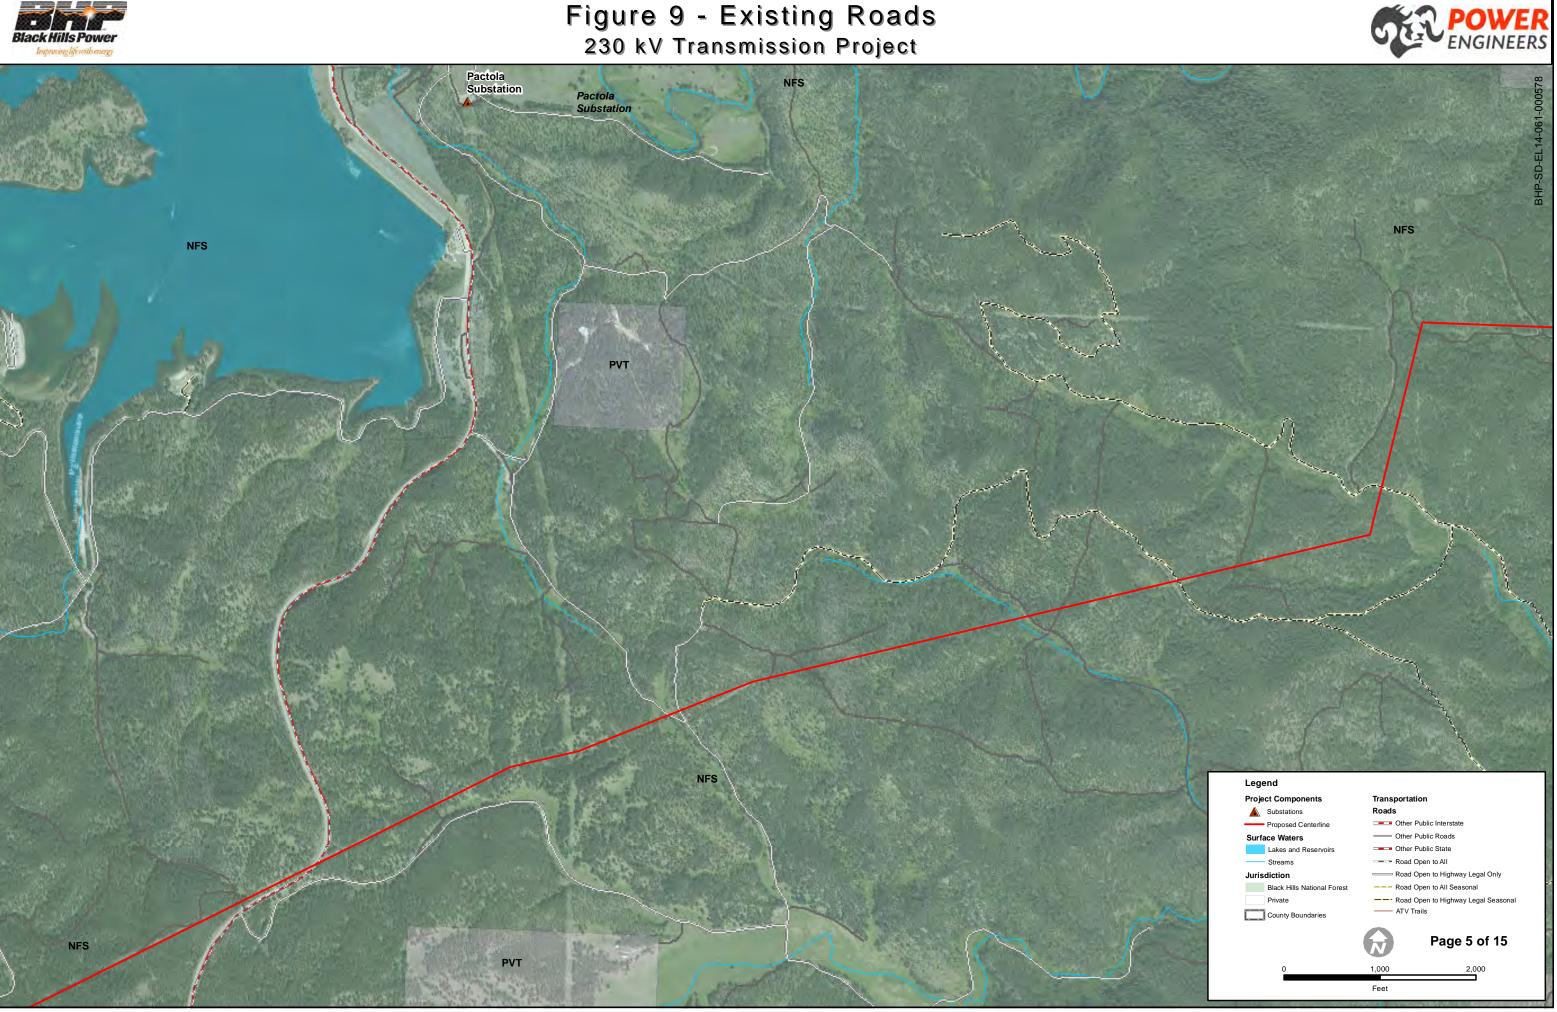

Print Date: 9/18/2014

Path: R:\117390-BlackHills\DD\GIS\Apps\2014\SD\_PUC\ARSD Figure 9 - Existing Roads - mapbook.mxd

Attachment