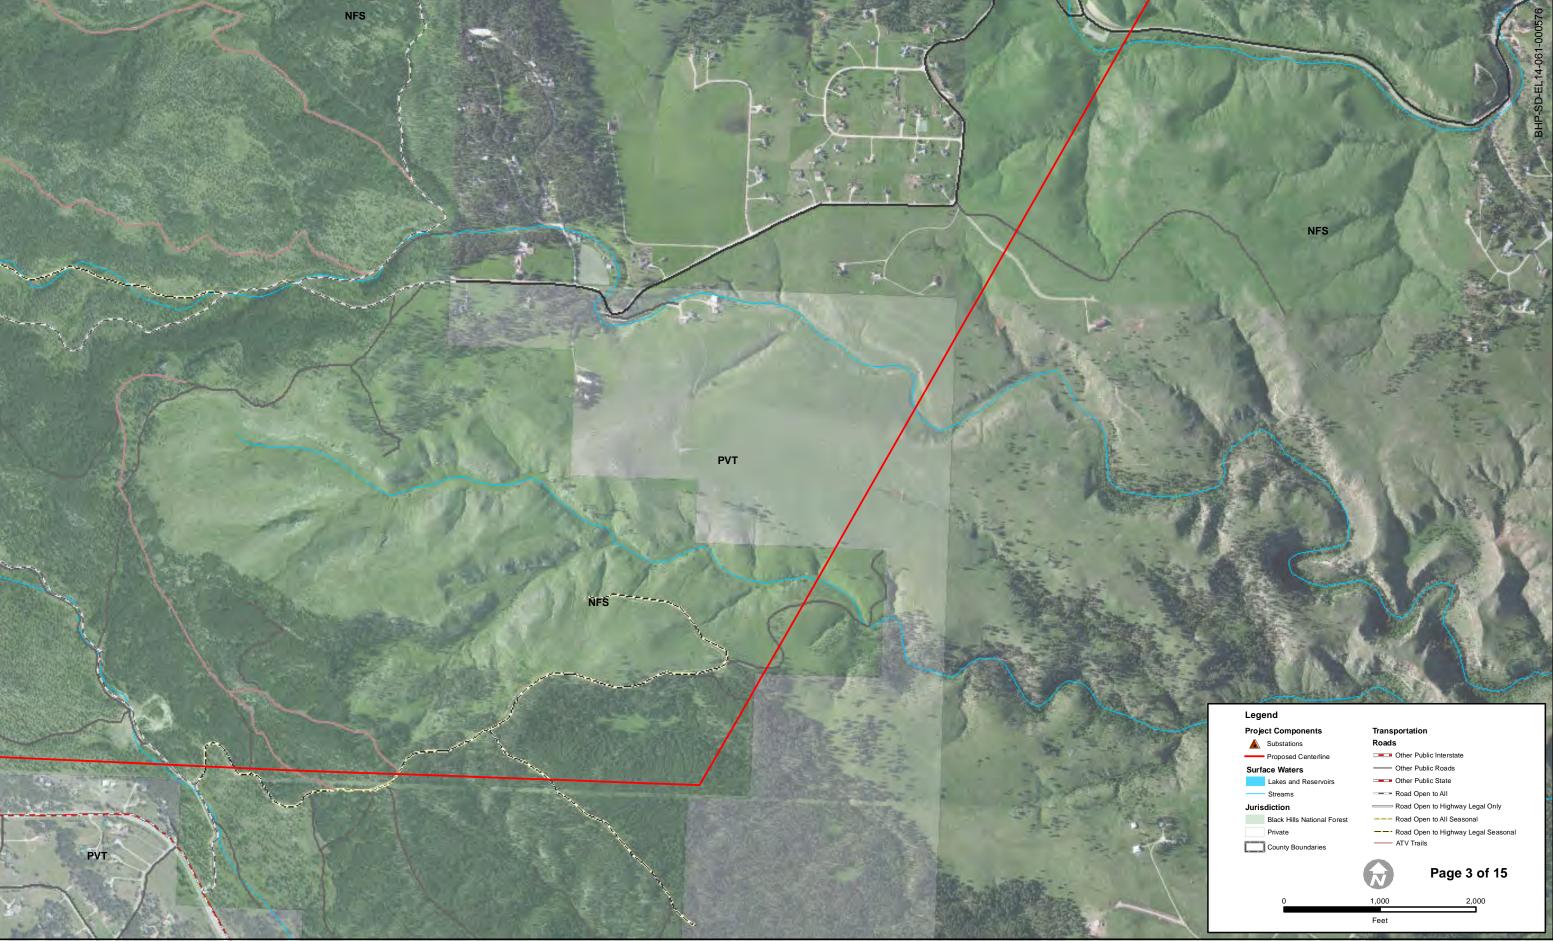

Print Date: 9/18/2014

Path: R:\117390-BlackHills\DD\GIS\Apps\2014\SD\_PUC\ARSD Figure 9 - Existing Roads - mapbook.mxd

Attachment