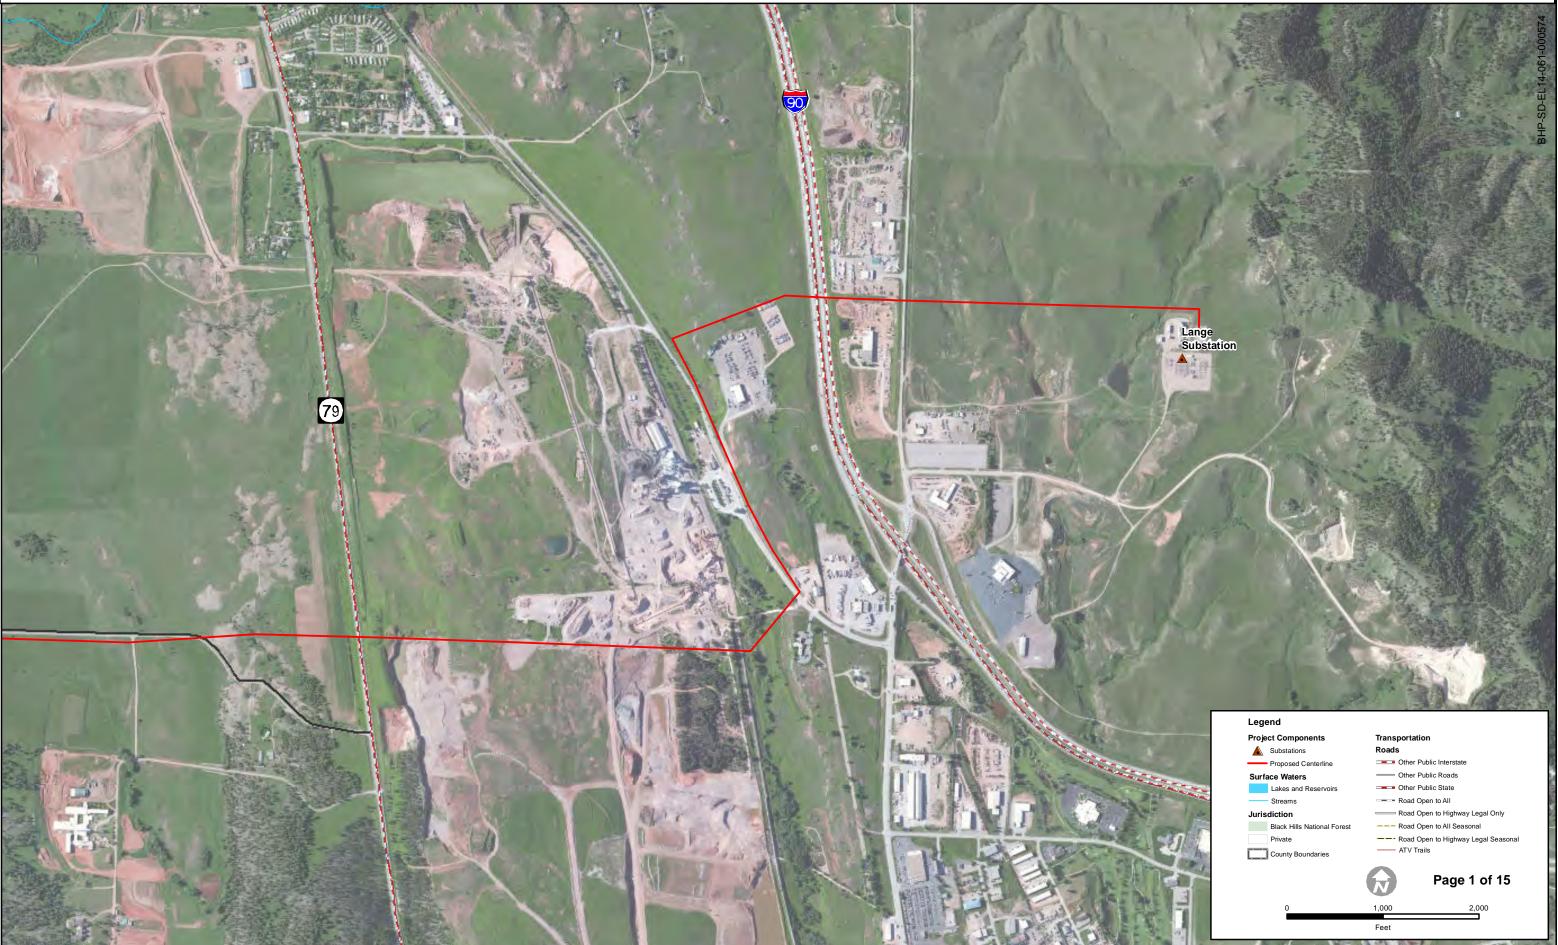

Print Date: 9/18/2014

Path: R:\117390-BlackHills\DD\GIS\Apps\2014\SD\_PUC\ARSD Figure 9 - Existing Roads - mapbook.mxd

Attachment