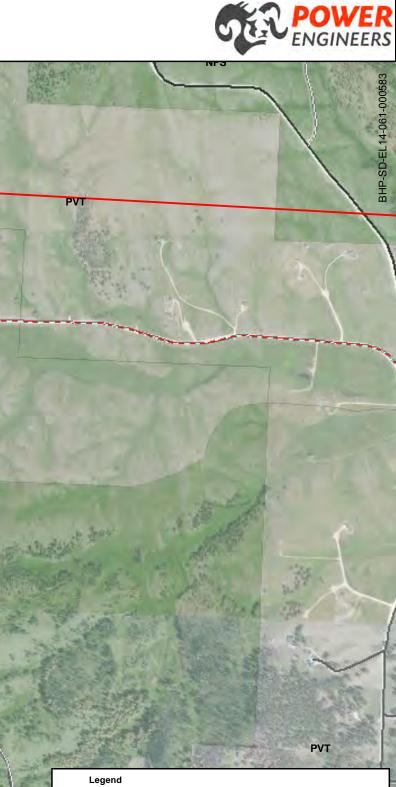

# NFS SD-EL14 PVT NFS

Print Date: 9/18/2014

| Legend |  |
|--------|--|

| Project Components          | Transportation                      |  |  |
|-----------------------------|-------------------------------------|--|--|
| Substations                 | Roads                               |  |  |
| Proposed Centerline         | Other Public Interstate             |  |  |
| Surface Waters              | Other Public Roads                  |  |  |
| Lakes and Reservoirs        | Other Public State                  |  |  |
| Streams                     | Road Open to All                    |  |  |
| Jurisdiction                | Road Open to Highway Legal Only     |  |  |
| Black Hills National Forest | Road Open to All Seasonal           |  |  |
| Private                     | Road Open to Highway Legal Seasonal |  |  |
| County Boundaries           | —— ATV Trails                       |  |  |
|                             | Page 6 of 15                        |  |  |
| 0                           | 1,000 2,000                         |  |  |
|                             | Feet                                |  |  |