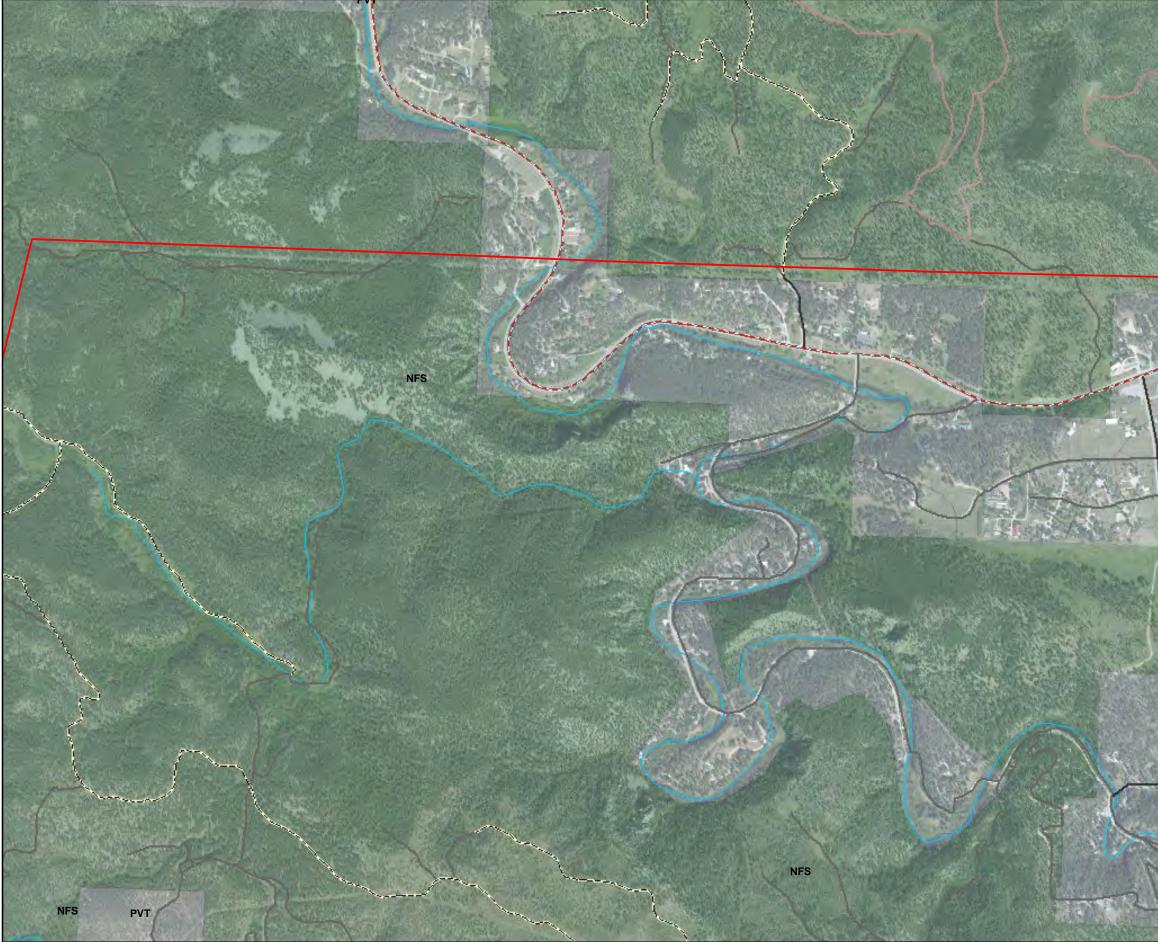

Print Date: 9/18/2014

Path: R:\117390-BlackHills\DD\GIS\Apps\2014\SD\_PUC\ARSD Figure 9 - Existing Roads - mapbook.mxd

Attachment