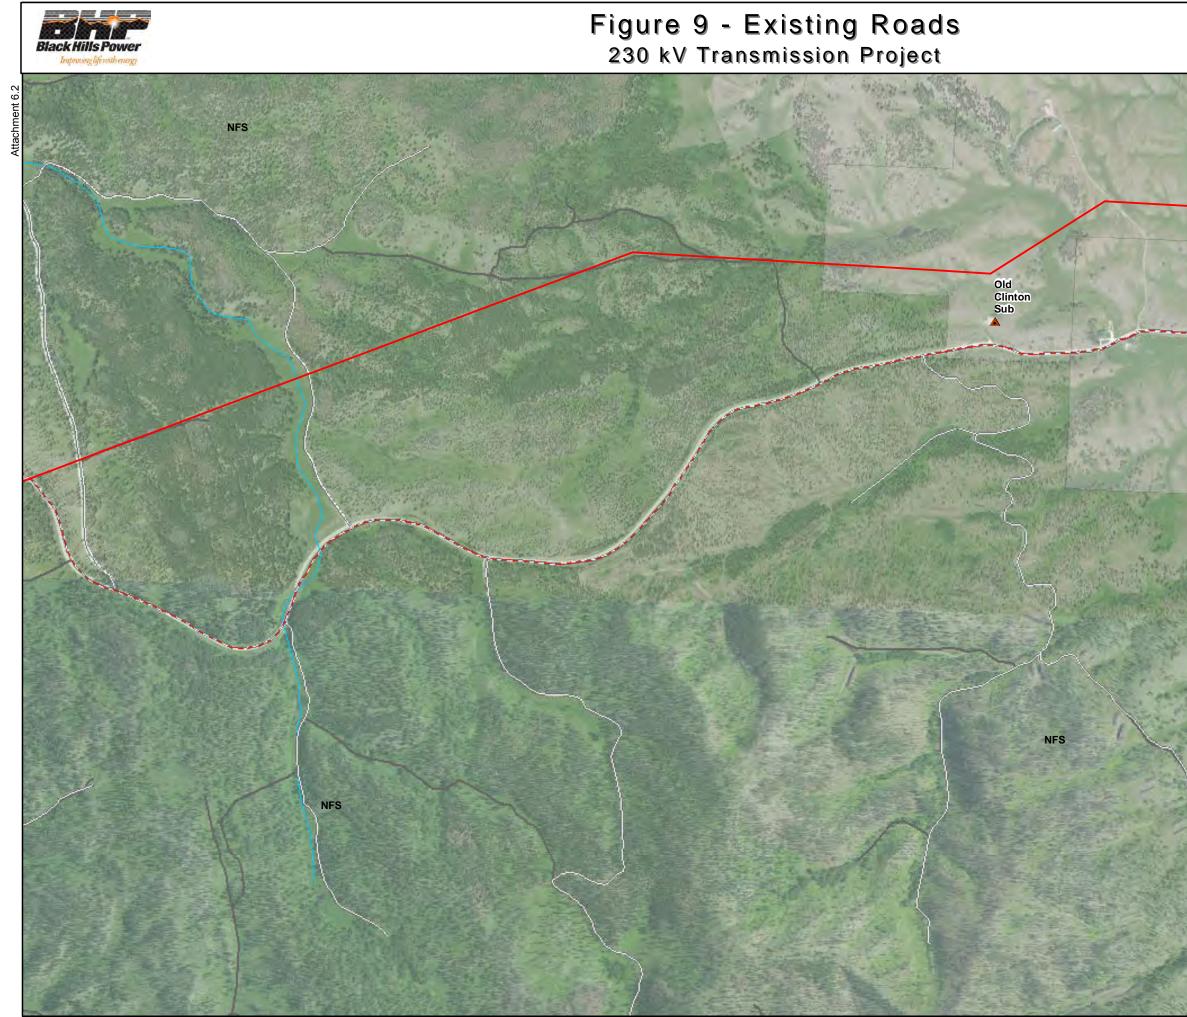

Print Date: 9/18/2014

Path: R:\117390-BlackHills\DD\GIS\Apps\2014\SD\_PUC\ARSD Figure 9 - Existing Roads - mapbook.mxd

Attachment