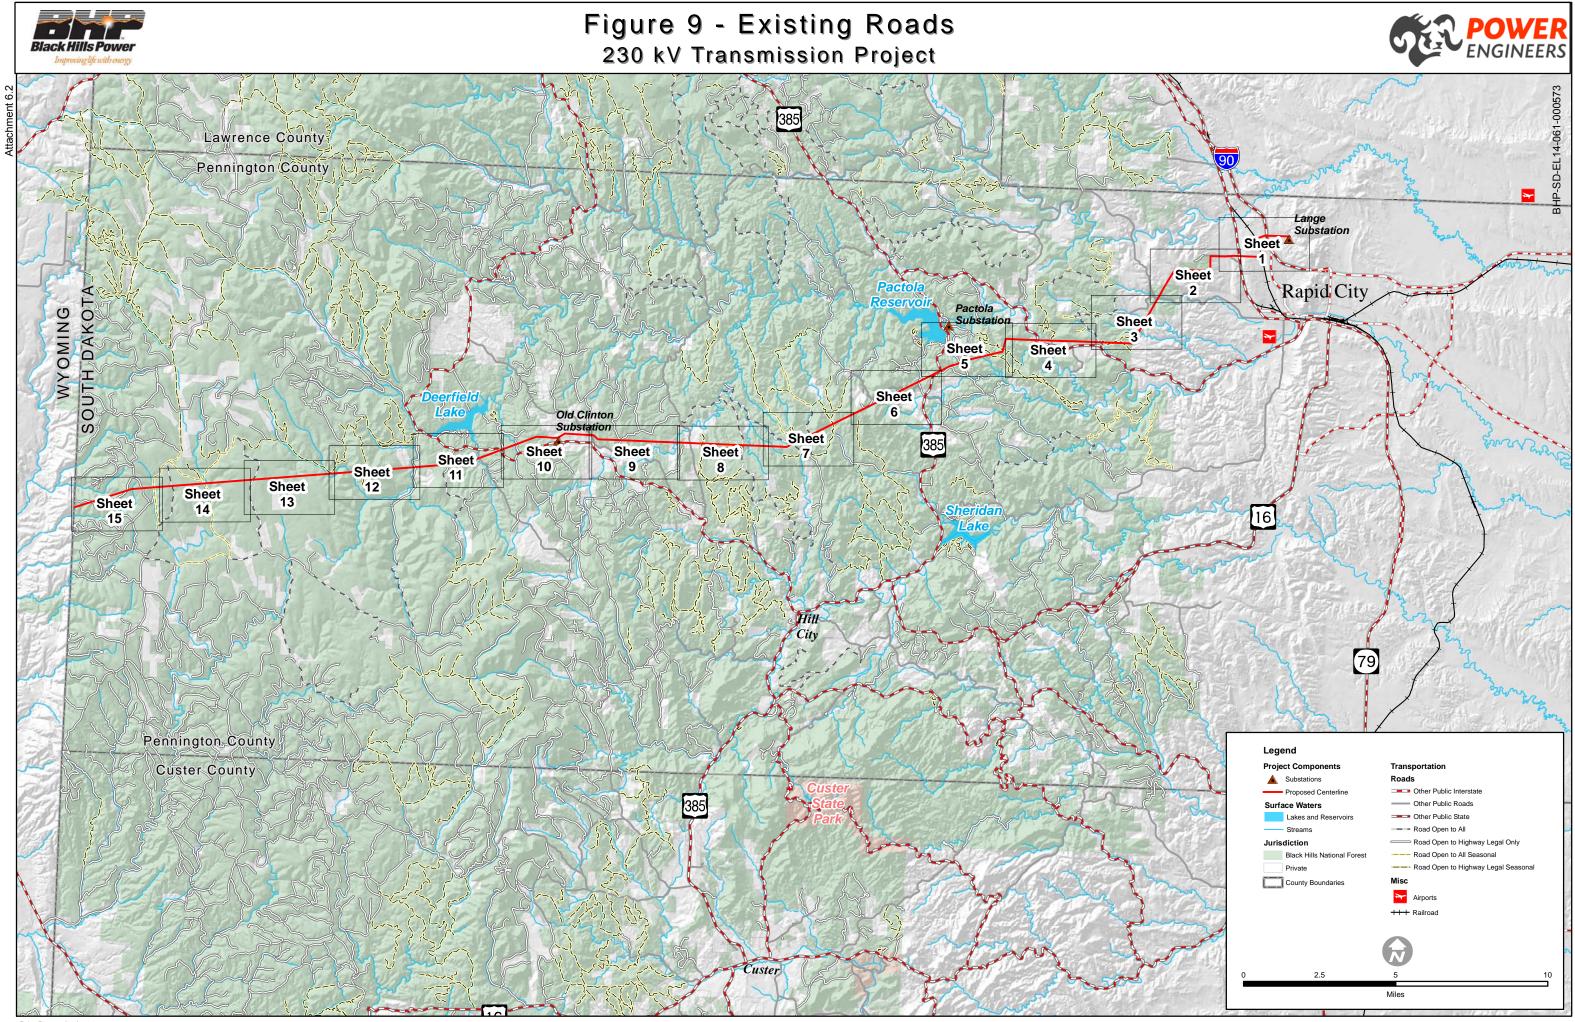

Print Date: 9/18/2014

Path: R:\117390-BlackHills\DD\GIS\Apps\2014\SD\_PUC\ARSD Figure 9 - Existing Roads - mapbook.mxd

Attachment