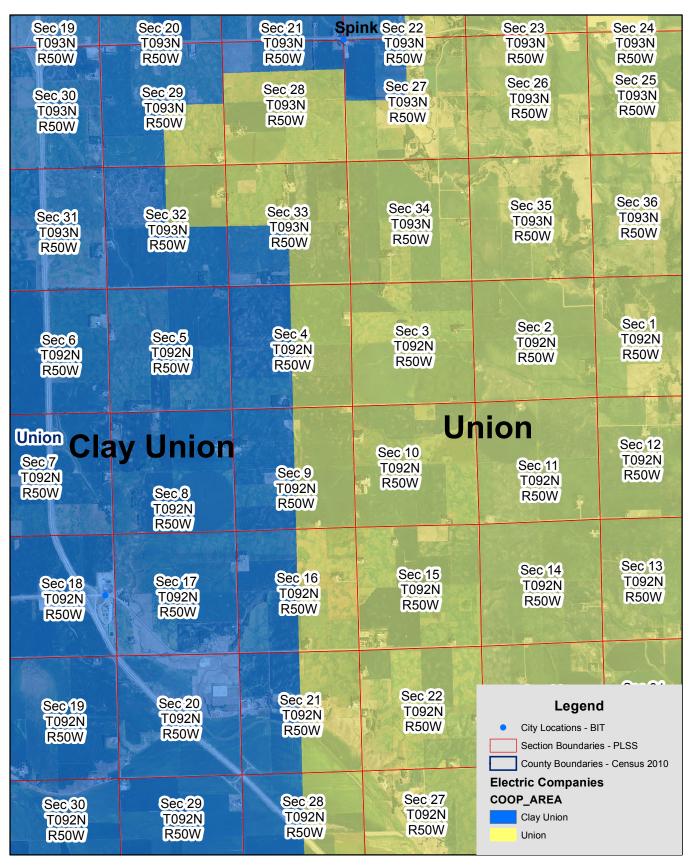

Clay-Union & Union Electric Service Territory Boundary

Page 1 of 4

Clay-Union & Union Electric Service Territory Boundary Page 2 of 4

| Sec 20<br>T094N<br>R50W<br>Sec 29<br>T094N<br>R50W | Sec 21<br>T094N<br>R50W<br>Sec 28<br>T094N<br>R50W | Sec 27<br>T094N<br>R50W          | Sec 26<br>T094N<br>R50W S       | Nora<br>Sec 25<br>T094N<br>R50W                                                                  | Sec 30<br>T094N<br>R49W |
|----------------------------------------------------|----------------------------------------------------|----------------------------------|---------------------------------|--------------------------------------------------------------------------------------------------|-------------------------|
| Sec 31 Sec 32<br>T094N T094N<br>R50W R50W          | Sec 33<br>T094N<br>R50W                            | Sec 34<br>T094N<br>R50W          | Sec 35<br>T094N<br>R50W         | Sec 36<br>T094N<br>R50W                                                                          | Sec 31<br>T094N<br>R49W |
| Sec 6<br>T093N<br>R50W<br>Clay                     | Sec 4<br>T093N<br>R50W                             | Sec 3<br>T093N<br>R50W           | Sec 2<br>T093N<br>R50W          | Sec 1<br>T093N<br>R50W                                                                           | Sec 6<br>T093N<br>R49W  |
| Union<br>Sec7 Sec 8<br>T093N T093N<br>R50W R50W    | Sec 9<br>T093N<br>R50W                             | Sec 10<br>T093N<br>R50W          | Sec 11<br>T093N<br>R50W<br>Unic | Sec 12<br>T093N<br>R50W                                                                          | Sec 7<br>T093N<br>R49W  |
| Sec 18 Sec 17<br>T093N T093N<br>R50W R50W          | Sec 16<br>T093N<br>R50W                            | Sec 15<br>T093N<br>R50W          | Sec 14<br>T093N<br>R50W         | Sec 13<br>T093N<br>R50W                                                                          | Sec 18<br>T093N<br>R49W |
| Sec 19 Sec 20<br>T093N T093N<br>R50W R50W          | Sec 21<br>T093N<br>R50W                            | Sec 22<br>T093N<br>R50W<br>Spink | Sec 23<br>T093N<br>R50W         | Legend City Locations - BIT Section Boundaries - PLS County Boundaries - Cens Electric Companies |                         |
| Sec 30 Sec 29<br>T093N T093N<br>R50W R50W          | Sec 28<br>T093N<br>R50W                            | Sec 27<br>T093N<br>R50W          | Sec 2<br>T0931<br>R50V          | <all other="" values=""><br/>COOP_AREA<br/>Clay Union<br/>Union</all>                            |                         |