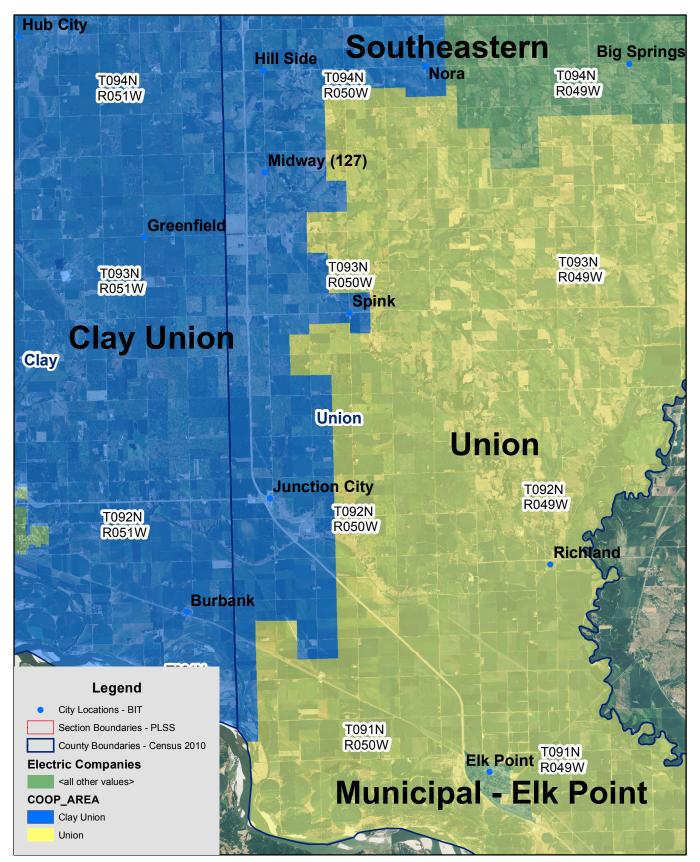

Clay-Union & Union Electric Service Territory Boundary

Page 1 of 4

Clay-Union & Union Electric Service Territory Boundary Page 2 of 4

| Sec 20<br>T094N<br>R50W<br>Sec 29<br>T094N<br>R50W | Sec 21<br>T094N<br>R50W<br>Sec 28<br>T094N<br>R50W | Sec 27<br>T094N<br>R50W          | Sec 26<br>T094N<br>R50W S       | Nora<br>Sec 25<br>T094N<br>R50W                                                                  | Sec 30<br>T094N<br>R49W |
|----------------------------------------------------|----------------------------------------------------|----------------------------------|---------------------------------|--------------------------------------------------------------------------------------------------|-------------------------|
| Sec 31 Sec 32<br>T094N T094N<br>R50W R50W          | Sec 33<br>T094N<br>R50W                            | Sec 34<br>T094N<br>R50W          | Sec 35<br>T094N<br>R50W         | Sec 36<br>T094N<br>R50W                                                                          | Sec 31<br>T094N<br>R49W |
| Sec 6<br>T093N<br>R50W<br>Clay                     | Sec 4<br>T093N<br>R50W                             | Sec 3<br>T093N<br>R50W           | Sec 2<br>T093N<br>R50W          | Sec 1<br>T093N<br>R50W                                                                           | Sec 6<br>T093N<br>R49W  |
| Union<br>Sec7 Sec 8<br>T093N T093N<br>R50W R50W    | Sec 9<br>T093N<br>R50W                             | Sec 10<br>T093N<br>R50W          | Sec 11<br>T093N<br>R50W<br>Unic | Sec 12<br>T093N<br>R50W                                                                          | Sec 7<br>T093N<br>R49W  |
| Sec 18 Sec 17<br>T093N T093N<br>R50W R50W          | Sec 16<br>T093N<br>R50W                            | Sec 15<br>T093N<br>R50W          | Sec 14<br>T093N<br>R50W         | Sec 13<br>T093N<br>R50W                                                                          | Sec 18<br>T093N<br>R49W |
| Sec 19 Sec 20<br>T093N T093N<br>R50W R50W          | Sec 21<br>T093N<br>R50W                            | Sec 22<br>T093N<br>R50W<br>Spink | Sec 23<br>T093N<br>R50W         | Legend City Locations - BIT Section Boundaries - PLS County Boundaries - Cens Electric Companies |                         |
| Sec 30 Sec 29<br>T093N T093N<br>R50W R50W          | Sec 28<br>T093N<br>R50W                            | Sec 27<br>T093N<br>R50W          | Sec 2<br>T0931<br>R50V          | <all other="" values=""><br/>COOP_AREA<br/>Clay Union<br/>Union</all>                            |                         |