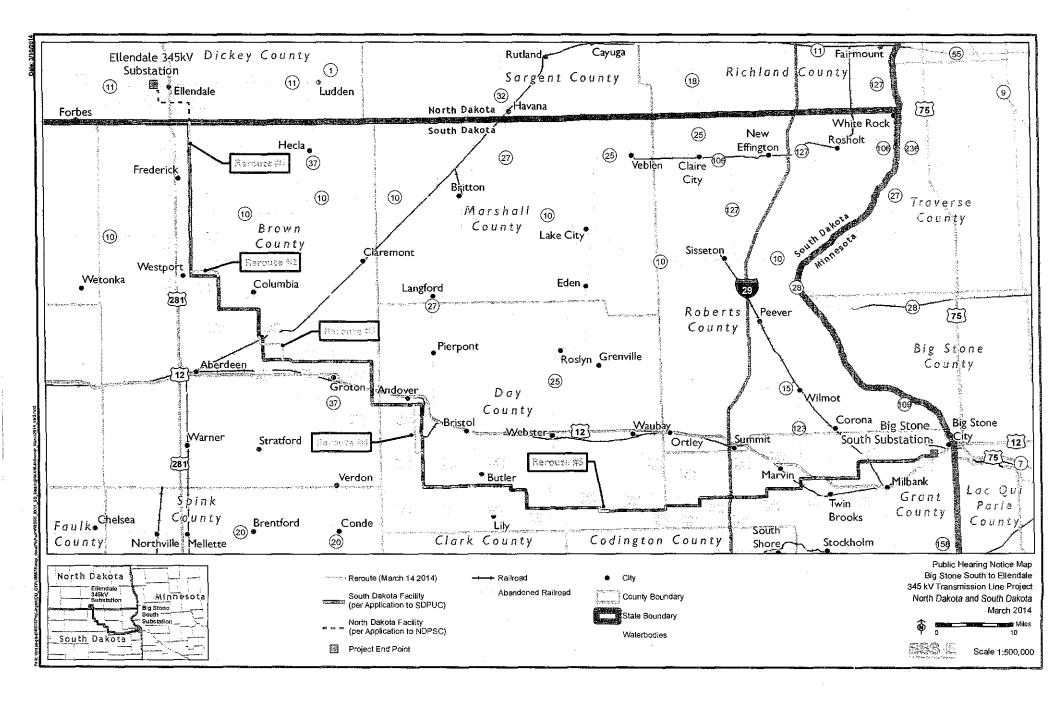

You are the landowner designated to receive the property tax bill of land located within one-half mile of the proposed site for the transmission line. Therefore, you are receiving a notice of public hearing (enclosed) relating to this project's Application to the Commission for a Facility Permit. We also have enclosed a map showing this project's proposed route and location.

Henry Ford

**Project Developer** 

- 1. Notice of Public Hearing
- 2. Public Hearing Notice Map