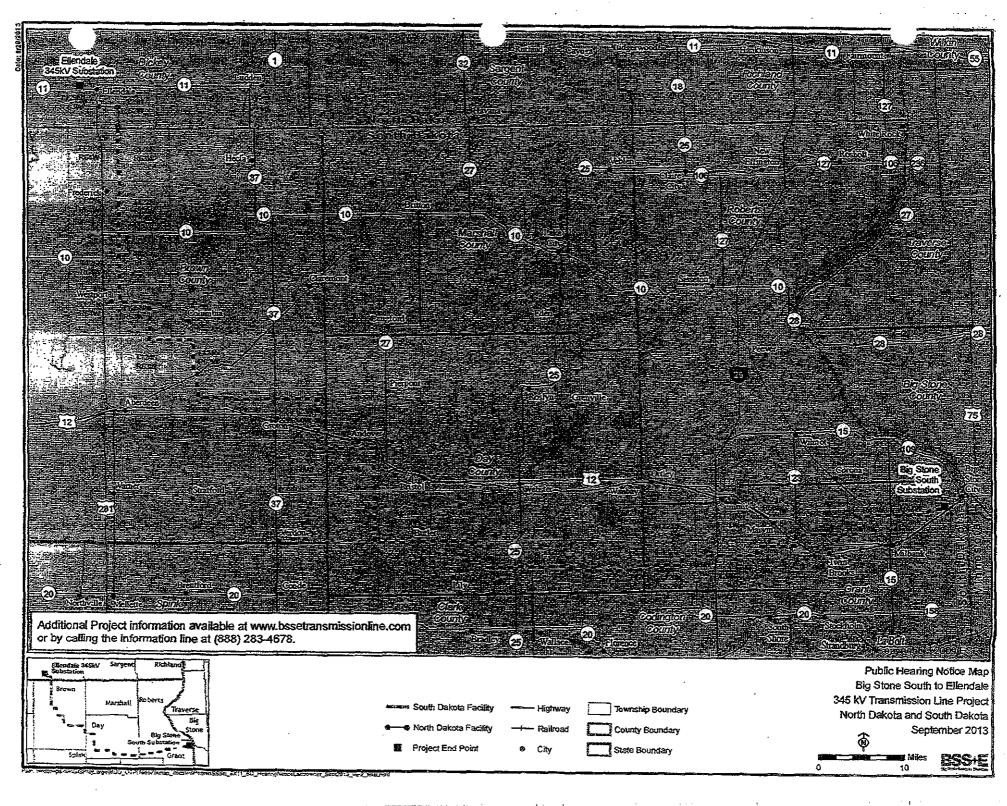

You are the landowner designated to receive the property tax bill of land located within one-half mile of the proposed site for the transmission line. Therefore, you are receiving a notice of public hearing (enclosed) relating to this project's Application to the Commission for a Facility Permit. We also have enclosed a map showing this project's proposed route and location.

Henry Ford

**Project Developer** 

- 1. Notice of Public Hearing
- 2. Public Hearing Notice Map