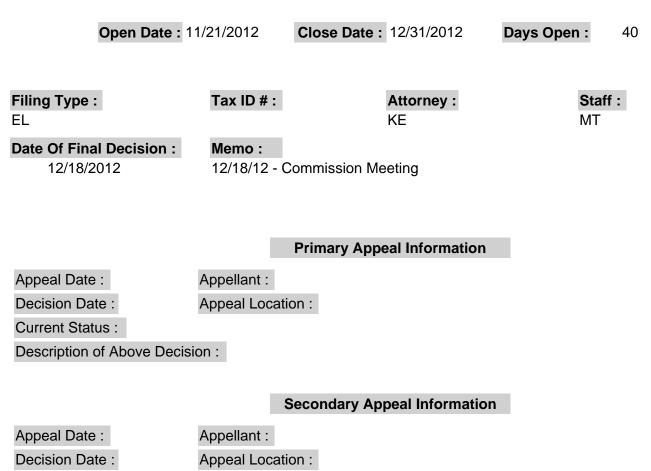

## Individual Report for Docket Number : EL12-059

## Docket Title:

In the Matter of the Request for Approval of an Electric Service Territory Boundary Agreement between Cherry-Todd Electric Cooperative, Inc. and Rosebud Electric Cooperative, Inc.

Current Status :

Description of Above Decision :

## Docket Notes :

11/21/12 - Filed and Docketed - M:/puc/web/internet/commission/dockets/electric/2012/EL12-059/file name.pdf

11/21/12 - PUC Staff's Letter regarding Electric Service Territory Boundary Agreement - M:/ltr112112.pdf

11/21/12 - Agreement - M:/agreement.pdf

11/21/12 - Exhibit A - Legal Description - M:/exhibita.pdf

11/21/12 - Exhibit B - Maps - M:/exhibitb.pdf

11/21/12 - Weekly Filing 11/15/12 to 11/21/12 - http://puc.sd.gov/WeeklyFiling/2012/1115-1121.aspx

12/27/12 - Order Granting Approval of Electric Service Territory Boundary Change -

M:/puc/web/internet/commission/orders/electric/2012/el12-059est.pdf

12/31/12 - Docket Closed - M/close.pdf

Individual Report for Docket Number : EL12-059