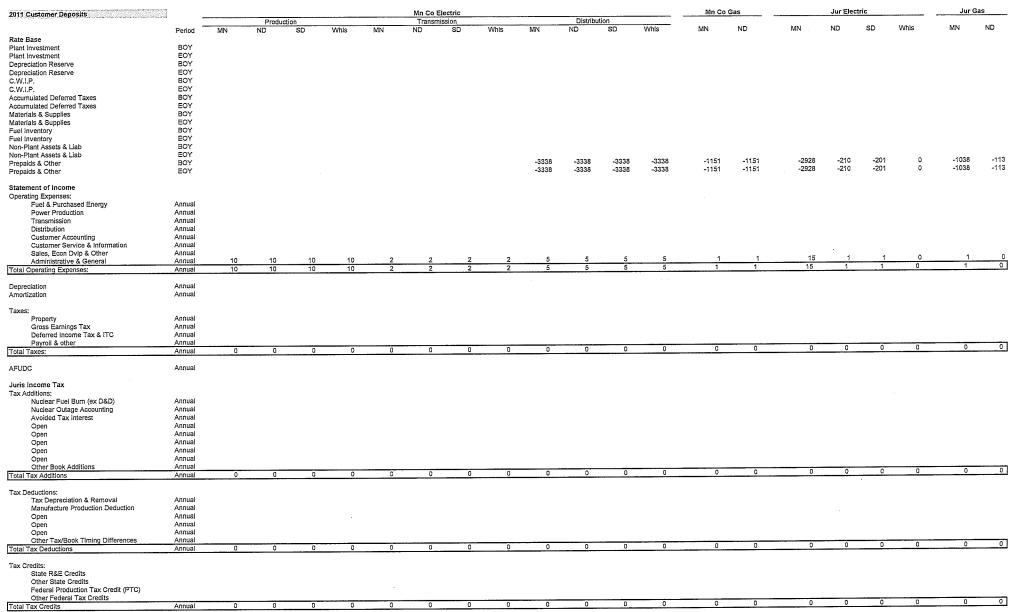

## Northern States Power Co. (MN) A&G Expense Adjustment for Interest on Customer Deposits Interest on Customer Deposits 2011 Actuals Year End

Determination of Allocation Factors based on

**Customer Deposit Balances (1):** 

13 Month Average Dec 2010 thru Dec 2011

|                     | Total FERC                  | T-4-1             | RATE BASE   | ADJUSTMENT - I | RATE BASE ADJUSTMENT - GAS |           |              |             |           |  |  |
|---------------------|-----------------------------|-------------------|-------------|----------------|----------------------------|-----------|--------------|-------------|-----------|--|--|
| _                   | C235 (2)<br>371450 & 371470 | Total<br>Electric | MN          | ND             | SD                         | Wholesale | Total<br>Gas | MN          | ND        |  |  |
| 13 Month<br>Average | (4,488,962)                 | (3,337,853)       | (2,927,534) | (209,634)      | (200,678)                  | (7)       | (1,151,109)  | (1,038,147) | (112,962) |  |  |
| % Split to:         |                             |                   |             |                |                            |           |              |             |           |  |  |
| Utility             | 100.0000%                   | 74.3569%          |             |                |                            |           | 25.6431%     |             |           |  |  |
| Jurisdiction        |                             | 100.0000%         | 87.7071%    | 6.2805%        | 6.0122%                    | 0.0002%   | 100.0000%    | 90.1867%    | 9.8133%   |  |  |

Jurisdictional Adjustment for Interest on Customer Deposits:

Net Change in Interest on Deposits

862300

JDE OBJECT Account 862300 Less: Customer Deposits Interest Refunds

18,438 (3)

## **Utility Allocation**

|              | Amount |
|--------------|--------|
| Electric     | 16,988 |
| Gas          | 1,450  |
| •            | 18,438 |
| Jurisdiction |        |

|           | O&M - AD. | JUSTMENT - EL | ECTRIC  |           |
|-----------|-----------|---------------|---------|-----------|
| Total     |           |               |         |           |
| Electric  | MN        | ND            | SD      | Wholesale |
| 16,988    | 14,900    | 1,067         | 1,021   | 0         |
|           |           |               |         |           |
|           |           |               |         |           |
| 100.0000% | 87.7071%  | 6.2805%       | 6.0122% | 0.0002%   |

| O&M - ADJUS | STMENT - GA | S       |
|-------------|-------------|---------|
| Total       |             |         |
| Gas         | MN          | ND      |
| 1,450       | 1,308       | 142     |
|             |             |         |
|             |             |         |
| 100.0000%   | 90.1867%    | 9.8133% |

| PTD Adjustments | ,,,,,,,,,,,,,,,,,,,,,,,,,,,,,,,,,,,,,,, |                |     |                |                | *************************************** |        |
|-----------------|-----------------------------------------|----------------|-----|----------------|----------------|-----------------------------------------|--------|
|                 | Pro                                     | duction        | Tra | ansmissi<br>on | Distribution   |                                         | check  |
| Allocated       | \$                                      | 9,863<br>9,863 | \$  | 1,964<br>1,964 | 5,161<br>5,161 | \$                                      | 16,988 |
| PTD Allocator   |                                         | 58.06%         |     | 11.56%         | 30.38%         |                                         |        |

- (1) Customer Deposits Object 371450, 371470
- (2) 13 month adjusted average see workpaper O3-4c
- (3) Based on 2011 actuals

Northern States Power Company (M) **Customer Deposits** 13 Month Average Dec 2010 thru Dec 2011

|      |                       |        |            | •               | (1)         |         |         |            |          | (2)      |         |             |             |    | (3)         |           |           |                | (3)         |           |     |
|------|-----------------------|--------|------------|-----------------|-------------|---------|---------|------------|----------|----------|---------|-------------|-------------|----|-------------|-----------|-----------|----------------|-------------|-----------|-----|
|      |                       | JDE    | JDE        |                 | 13 Month    |         |         | Allocation | Electric | Gas      | 1       | Electric    | Gas         |    | Electric    | Electric  | Electric  | Wholesale      | Gas         | Gas       |     |
|      |                       | Object |            |                 | 1           |         |         |            |          |          |         |             |             |    |             |           |           | <sub>i</sub> ) | '           |           |     |
| FER  | C FERCDescription     | Acct   | Subsidiary | AcctDescription | Average     | Exclude | Include | Method     | <u> </u> | <u> </u> | check   | Amount      | Amount      | Ck | MN          | ND        | SD        |                | MN          | ND        | _ск |
| C235 | CUSTOMER DEPOSITS     | 371450 |            | Cust Deposits   | (4,488,962) |         |         | Customer   |          |          |         | (3,337,853) | (1,151,109) |    | (2,927,534) | (209,634) | (200,678) | (7)            | (1,038,147) | (112,962) |     |
| 0200 | 000101112111211100110 | 0      |            |                 | ( -,,,      |         |         |            | 74.3569% | 25.64%   | 100,00% |             | -           | -  | 87.7071%    | 6.2805%   | 6.0122%   | 0.0002%        | 90.1867%    | 9.8133%   |     |
|      |                       |        |            |                 |             |         |         |            |          |          |         |             |             |    |             |           |           | 100 0000%      | 1 '         | 100.0000% | 6   |

(1) JDE Object Account 371450, 371470

(2) 2011 Year End Actuals (Customers Gas / Electric Split) (3) 2011 Year End Actuals (Customer Jurisdictional Split)

Year 2011 Interest on Customer Deposits

| microst off ductomar = | -        |                          | CFR  |                    |          |        |
|------------------------|----------|--------------------------|------|--------------------|----------|--------|
|                        |          |                          | FERC |                    |          |        |
|                        | Utility  |                          | Cd   |                    | Dec Fcst |        |
| Reg Legal Entity Desc  | Desc     | Posting Full Acct Desc   | AC22 | CFR FERC Desc AC22 | YTD      |        |
| NSPM Regulatory        | Common   | 862300 Customer Deposits | 431  | Other Interest Exp | 0        |        |
| NSPM Regulatory        | Electric | 862300 Customer Deposits | 431  | Other Interest Exp | 16,988   | 92.14% |
| NSPM Regulatory        | Gas      | 862300 Customer Deposits | 431  | Other Interest Exp | 1,450    |        |
| - ,                    |          |                          |      | Sum:               | 18,438   |        |