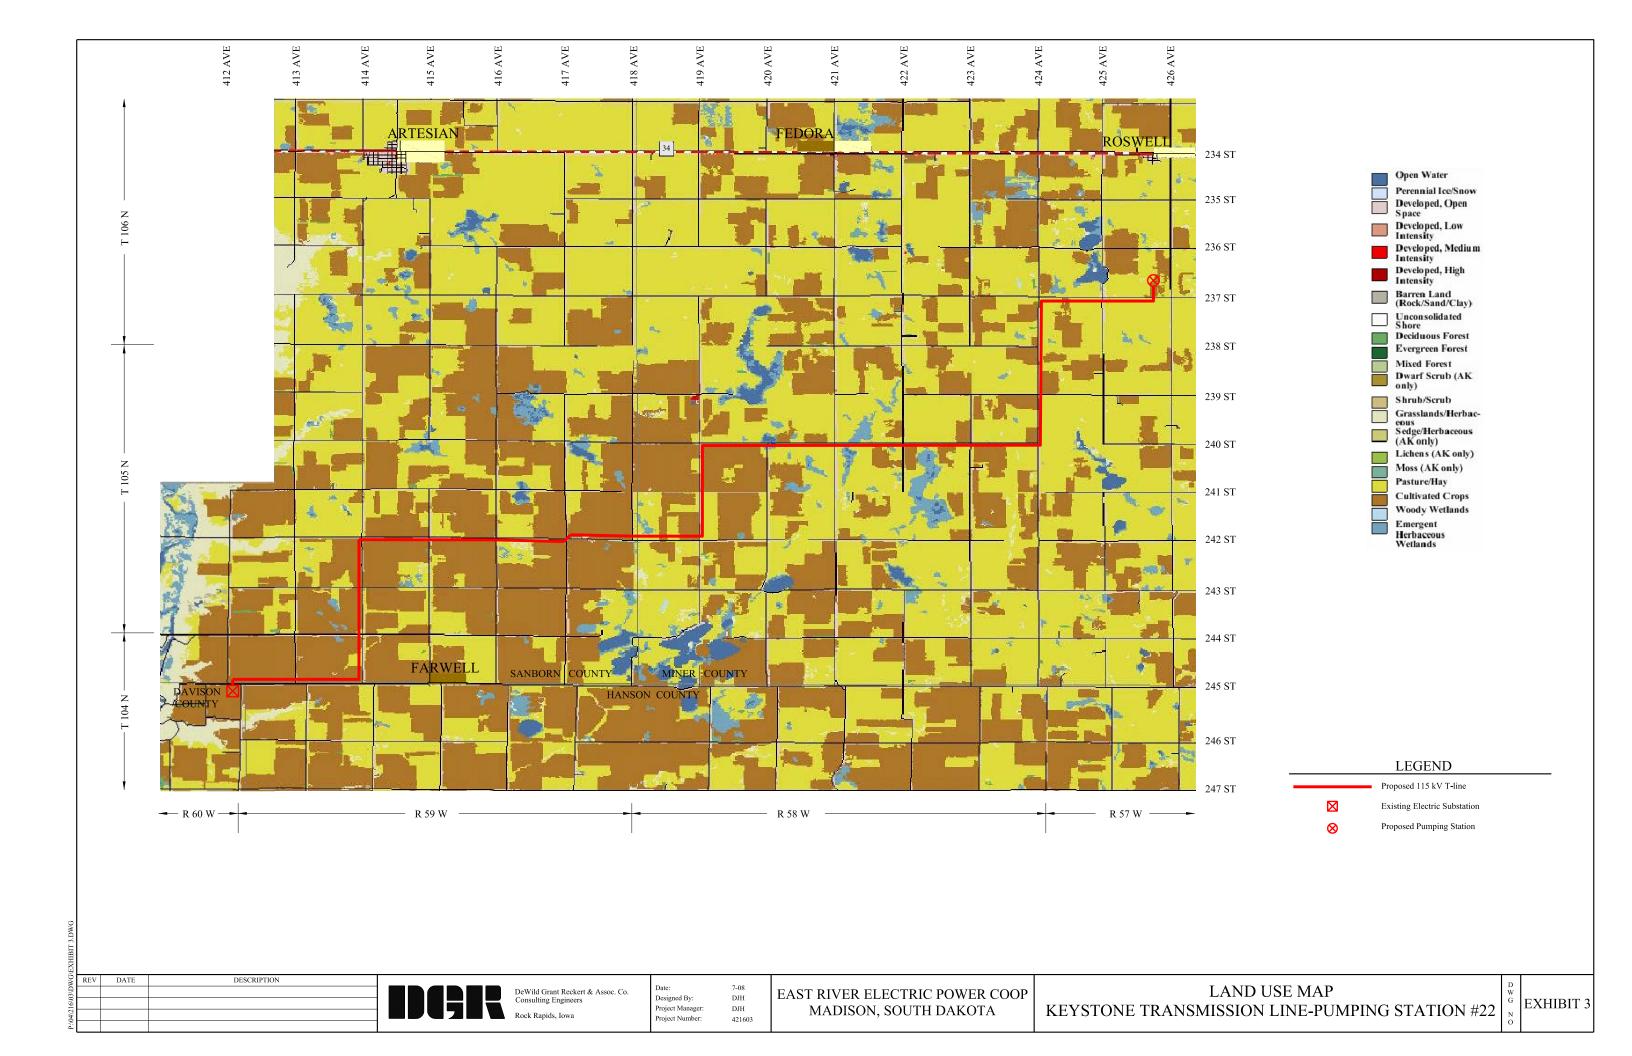

## EAST RIVER ELECTRIC POWER COOPERATIVE ROSWELL LINE TAP FEDORA SUB<sub>22</sub> T106N **LEGEND** EXISTING EAST RIVER 69KV LINE PROPOSED EAST RIVER 115KV LINE NEW EAST RIVER ROSWELL SUBSTATION T105N NEW WESTERN AREA POWER ADMINISTRATION 230kV LETCHER SUBSTATION **⊞** CEMETARY WINER 25 ST M HISTORICAL MONUMENT М HANSON FARWELL W.A.P.A. - 230KV LINE T104N DAMISON HANSON R60W **R59W** R58W R57W EXHIBIT 2 8-22-08 PS22

## EAST RIVER ELECTRIC POWER COOPERATIVE ROSWELL LINE TAP FEDORA $SUB_{2}$ T106N **LEGEND** 31 \_ ' EXISTING EAST RIVER 69KV LINE PROPOSED EAST RIVER 115KV LINE NEW EAST RIVER ROSWELL SUBSTATION 1105N NEW WESTERN AREA POWER ADMINISTRATION 230kV LETCHER SUBSTATION SANBO SAINER STATE OF THE STATE ■ OCCUPIED DWELLING ☐ UNOCCUPIED DWELLING **⊞** CEMETARY M HISTORICAL MONUMENT FARWELL HANSON W.A.P.A. - 230KV LINE T104N NOS/NA HANSON R60W **R59W** R58W R57W EXHIBIT 4 8-22-08 PS22