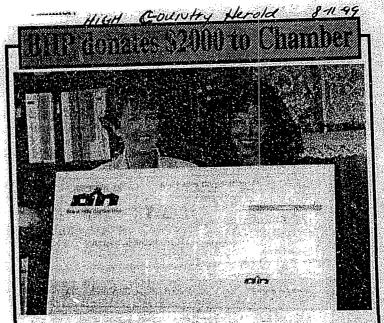

Black Hills Power and Light will offer the Black Hills Gold communities a grant program designed to assist communities in need of financial assistance in order to complete their community project or goal. The grant request must be submitted no later than April 15, 1999.

#### Process:

- Applications must be submitted by April 15, 1999. Community action plan must be included.
- Maximum Grant amount awarded to a qualified community is \$2,000.
- BHP's GOLD Grant Committee will review each application to determine the level of the grant to be awarded to the community.
- Only one GOLD Grant will be presented to each community.