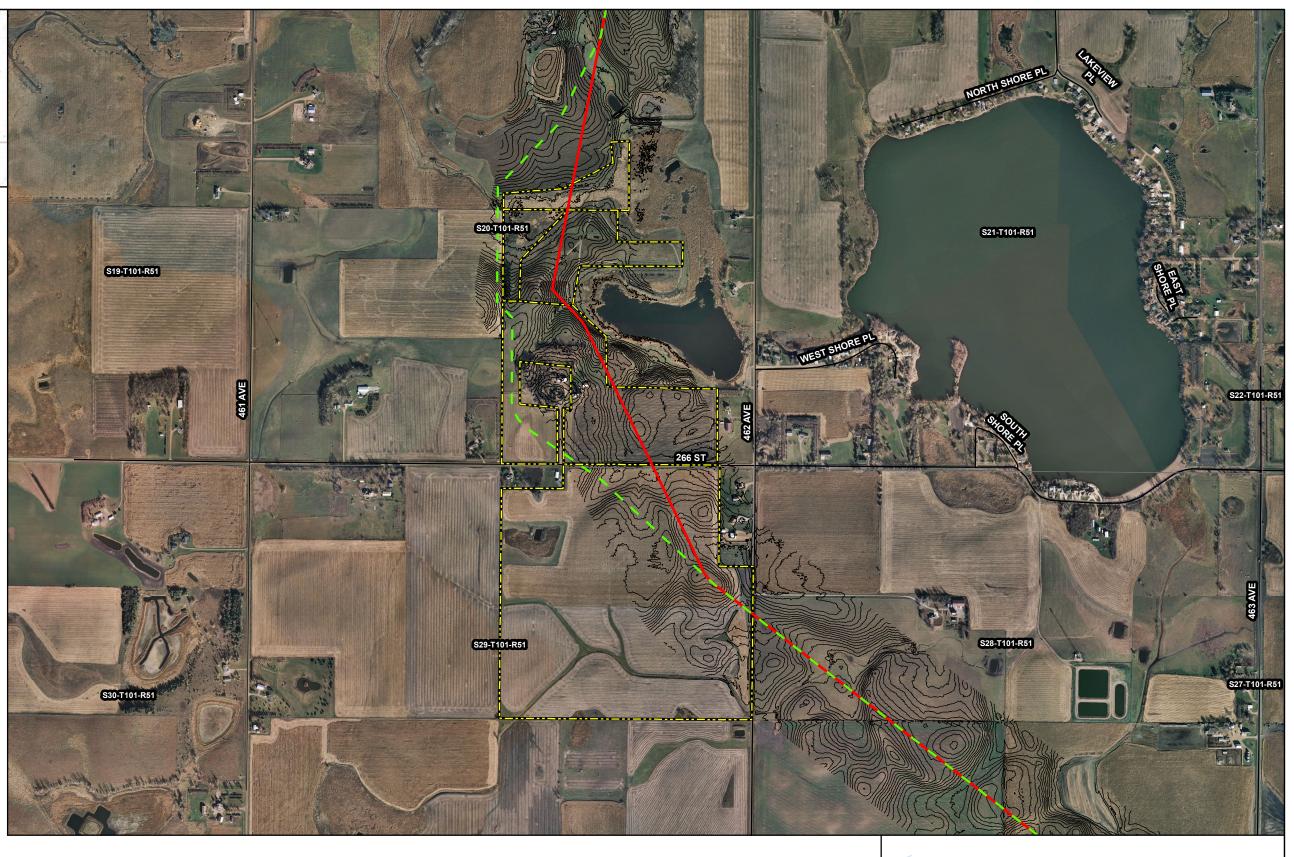

EXHIBIT "A" PUC FILED ROUTE DIVERGENCE MINNEHAHA COUNTY, SOUTH DAKOTA

- PSC FILED ROUTE (04-16)

PUC EXHIBIT TRACTS

-ROADS

- PROJECT CONTOURS (2')

□ SECTIONS

TOWNSHIPS

1. COORDINATE SYSTEM/DATUM: UTM ZONE 14N (US FOOT); NAD1983

2. TRACT GEOMETRY MAINTAINED AND UPDATED BY CONTRACT LAND STAFF LLC.

3. SURVEY DATA FOR CENTERLINE AND PROPERTY CORNERS PROVIDED BY WOOD GROUP MUSTANG.

4. AERIAL IMAGERY FLOWN BY THE ATLANTIC GROUP AND PROVIDED BY WOOD GROUP MUSTANG; VINTAGE AUG/2014

5. THIS MAP IS FOR INFORMATION PURPOSES. DISTANCES IN THIS MAP ARE APPROXIMATIONS ONLY AND SHOULD NOT BE USED FOR AUTHORITATIVE DEFINITION OF LEGAL BOUNDARY OR PROPERTY TITLE.

CONTRACT LAND STAFF LLC. 2245 TEXAS DRIVE STE. 200 SUGAR LAND, TEXAS 77479

1 inch = 1,000 feet

 Feet

 0
 250
 500
 1,000
 1,500

GIS DEPARTMENT t CLIENT: DAKOTA ACCESS LLC PROJECT: DAKOTA ACCESS PIPELINE