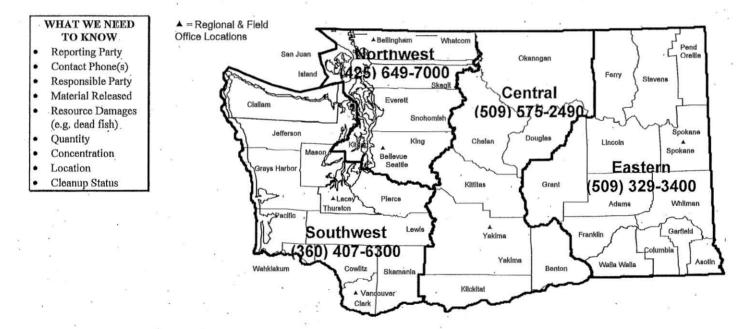

## Washington State Department of Ecology Regional Office 24-Hour Oil Spill/Release Reporting Numbers

Or call the Department of Emergency Management 24-hour Number: 1-800-258-5990 For EPA and US Coast Guard reporting, call the National Response Center: 1-800-424-8802 Idaho: Communications Center (208) 327-7442 BC: Provincial Emergency Program (800) 663-3456 Cregon: Emergency Management (503) 378-6377 EPA Region X, Seattle: (206) 553-1263