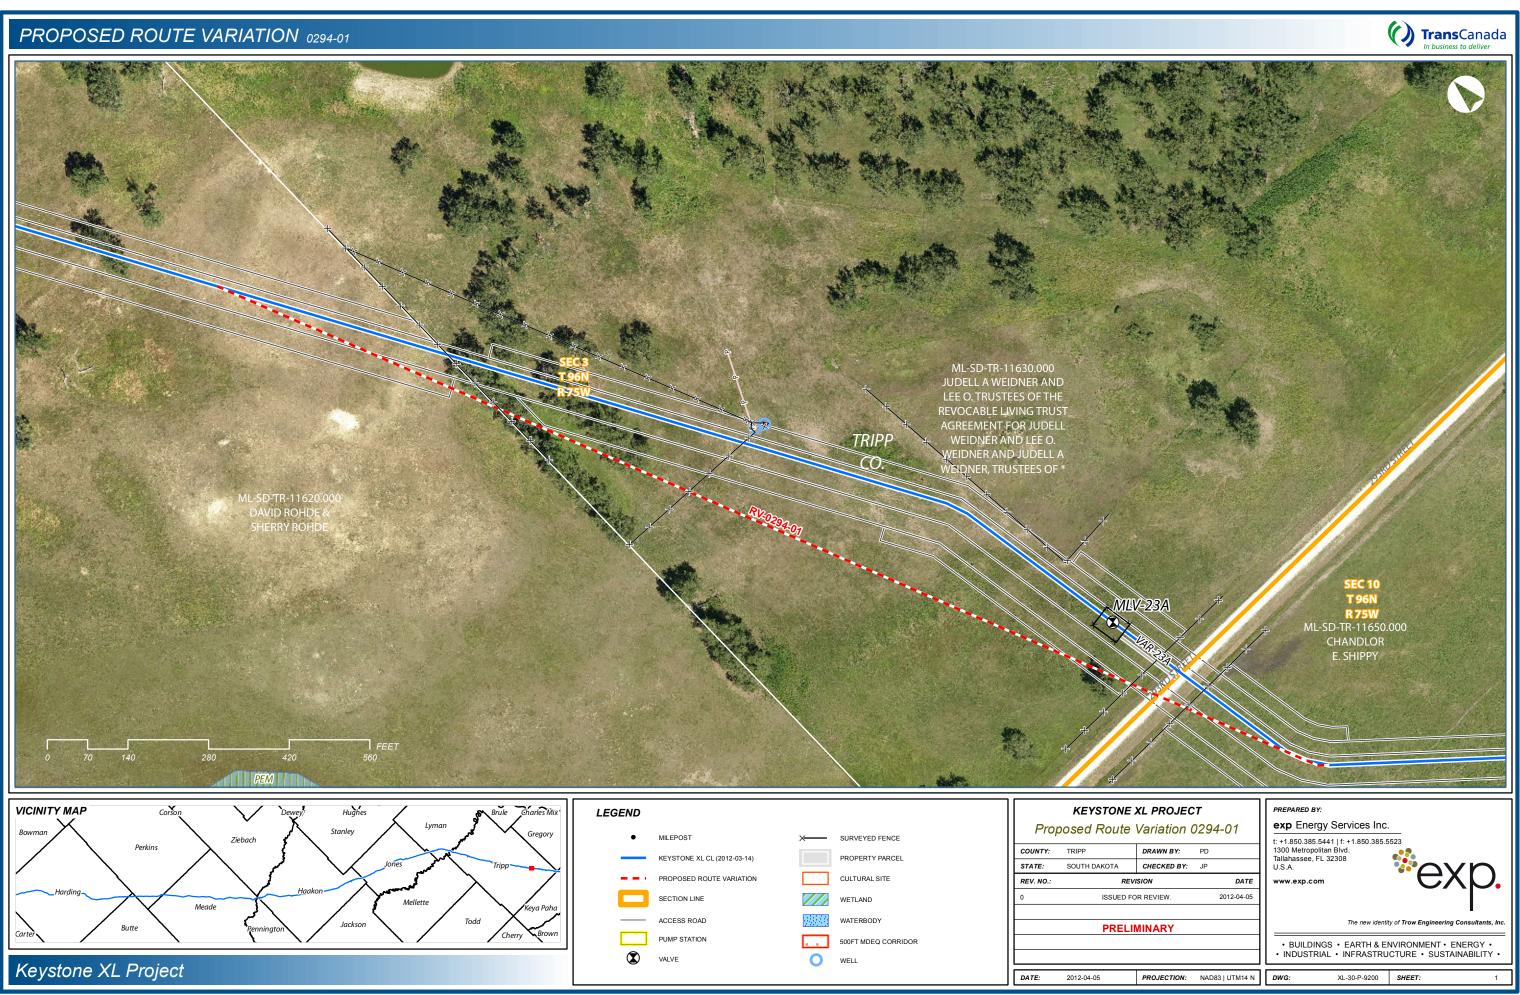

## KEYSTONE XL PIPELINE PROJECT

| Centerline:         X         Pump Station:         Value           .OCATION:         Sketch:         Image: Sketch:                                                                                                                                                                                                                                                                                                                                                                                                                                                                                                                                                                                                                                                               | Footprint: X<br>alve Site: X<br>Pictures: See attached                                                                                                                                                                                                                                                                                                                                                                                                                                                                                                                                                                                                                                                                                                                                                                                                                                                        | Design:                                                                                                                                                 |
|---------------------------------------------------------------------------------------------------------------------------------------------------------------------------------------------------------------------------------------------------------------------------------------------------------------------------------------------------------------------------------------------------------------------------------------------------------------------------------------------------------------------------------------------------------------------------------------------------------------------------------------------------------------------------------------------------------------------------------------------------------------------------------------------------------------------------------------------------------------------------------------------------------------------------------------------------------------------------------------------------------------------------------------------------------------------------------------------------------------------------------------------------------------------------------------------------------------------------------------------------------------------------------------------------------------------------------------------------------------------------------------------------------------------------------------------------------------------------------------------------------------------------------------------------------------------------------------------------------------------------------------------------------------------------------------------------------------------------------------------------------------------------------------------------------------------------------------------------------------------------------------------------------------------------------------------------------------------------------------------------------------------------------------------------------------------------------------------------------------------------------------------------|---------------------------------------------------------------------------------------------------------------------------------------------------------------------------------------------------------------------------------------------------------------------------------------------------------------------------------------------------------------------------------------------------------------------------------------------------------------------------------------------------------------------------------------------------------------------------------------------------------------------------------------------------------------------------------------------------------------------------------------------------------------------------------------------------------------------------------------------------------------------------------------------------------------|---------------------------------------------------------------------------------------------------------------------------------------------------------|
| LOCATION: Sketch: Qu<br>State: SD County: Tripp Qu<br>Township: 96N Range: 75W Ae                                                                                                                                                                                                                                                                                                                                                                                                                                                                                                                                                                                                                                                                                                                                                                                                                                                                                                                                                                                                                                                                                                                                                                                                                                                                                                                                                                                                                                                                                                                                                                                                                                                                                                                                                                                                                                                                                                                                                                                                                                                                 |                                                                                                                                                                                                                                                                                                                                                                                                                                                                                                                                                                                                                                                                                                                                                                                                                                                                                                               |                                                                                                                                                         |
| State:         SD         County:         Tripp         Qu           Township:         96N         Range:         75W         Ae                                                                                                                                                                                                                                                                                                                                                                                                                                                                                                                                                                                                                                                                                                                                                                                                                                                                                                                                                                                                                                                                                                                                                                                                                                                                                                                                                                                                                                                                                                                                                                                                                                                                                                                                                                                                                                                                                                                                                                                                                  | Pictures: See attached                                                                                                                                                                                                                                                                                                                                                                                                                                                                                                                                                                                                                                                                                                                                                                                                                                                                                        | CAR: X                                                                                                                                                  |
| State:         SD         County:         Tripp         Qu           Township:         96N         Range:         75W         Ae                                                                                                                                                                                                                                                                                                                                                                                                                                                                                                                                                                                                                                                                                                                                                                                                                                                                                                                                                                                                                                                                                                                                                                                                                                                                                                                                                                                                                                                                                                                                                                                                                                                                                                                                                                                                                                                                                                                                                                                                                  | Pictures. See attached                                                                                                                                                                                                                                                                                                                                                                                                                                                                                                                                                                                                                                                                                                                                                                                                                                                                                        |                                                                                                                                                         |
| Township: 96N Range: 75W Ae                                                                                                                                                                                                                                                                                                                                                                                                                                                                                                                                                                                                                                                                                                                                                                                                                                                                                                                                                                                                                                                                                                                                                                                                                                                                                                                                                                                                                                                                                                                                                                                                                                                                                                                                                                                                                                                                                                                                                                                                                                                                                                                       | Ind Map: N/A                                                                                                                                                                                                                                                                                                                                                                                                                                                                                                                                                                                                                                                                                                                                                                                                                                                                                                  | _                                                                                                                                                       |
|                                                                                                                                                                                                                                                                                                                                                                                                                                                                                                                                                                                                                                                                                                                                                                                                                                                                                                                                                                                                                                                                                                                                                                                                                                                                                                                                                                                                                                                                                                                                                                                                                                                                                                                                                                                                                                                                                                                                                                                                                                                                                                                                                   | iad Map: <u>N/A</u><br>rial Map: <u>See attached m</u>                                                                                                                                                                                                                                                                                                                                                                                                                                                                                                                                                                                                                                                                                                                                                                                                                                                        | nan sheet                                                                                                                                               |
|                                                                                                                                                                                                                                                                                                                                                                                                                                                                                                                                                                                                                                                                                                                                                                                                                                                                                                                                                                                                                                                                                                                                                                                                                                                                                                                                                                                                                                                                                                                                                                                                                                                                                                                                                                                                                                                                                                                                                                                                                                                                                                                                                   | MP: 586.23                                                                                                                                                                                                                                                                                                                                                                                                                                                                                                                                                                                                                                                                                                                                                                                                                                                                                                    | to 586.64                                                                                                                                               |
|                                                                                                                                                                                                                                                                                                                                                                                                                                                                                                                                                                                                                                                                                                                                                                                                                                                                                                                                                                                                                                                                                                                                                                                                                                                                                                                                                                                                                                                                                                                                                                                                                                                                                                                                                                                                                                                                                                                                                                                                                                                                                                                                                   | Wii :                                                                                                                                                                                                                                                                                                                                                                                                                                                                                                                                                                                                                                                                                                                                                                                                                                                                                                         | 10 500.04                                                                                                                                               |
| REASON FOR ROUTE VARIATION (Please include reason for route variation):                                                                                                                                                                                                                                                                                                                                                                                                                                                                                                                                                                                                                                                                                                                                                                                                                                                                                                                                                                                                                                                                                                                                                                                                                                                                                                                                                                                                                                                                                                                                                                                                                                                                                                                                                                                                                                                                                                                                                                                                                                                                           |                                                                                                                                                                                                                                                                                                                                                                                                                                                                                                                                                                                                                                                                                                                                                                                                                                                                                                               |                                                                                                                                                         |
| The primary reason for this reroute is to avoid a well (temporary workspaces impact well). Furthermore<br>surrounding a historical site. This proposed route variation will impact the current location of MLV-23A at<br>293rd. Street to ML-SD-TR-11650.000 (Chandlor E. Shippy) tract.                                                                                                                                                                                                                                                                                                                                                                                                                                                                                                                                                                                                                                                                                                                                                                                                                                                                                                                                                                                                                                                                                                                                                                                                                                                                                                                                                                                                                                                                                                                                                                                                                                                                                                                                                                                                                                                          |                                                                                                                                                                                                                                                                                                                                                                                                                                                                                                                                                                                                                                                                                                                                                                                                                                                                                                               |                                                                                                                                                         |
| The reroute has been proposed based on the field reconnaissance efforts and has been civil surveyed.                                                                                                                                                                                                                                                                                                                                                                                                                                                                                                                                                                                                                                                                                                                                                                                                                                                                                                                                                                                                                                                                                                                                                                                                                                                                                                                                                                                                                                                                                                                                                                                                                                                                                                                                                                                                                                                                                                                                                                                                                                              |                                                                                                                                                                                                                                                                                                                                                                                                                                                                                                                                                                                                                                                                                                                                                                                                                                                                                                               |                                                                                                                                                         |
|                                                                                                                                                                                                                                                                                                                                                                                                                                                                                                                                                                                                                                                                                                                                                                                                                                                                                                                                                                                                                                                                                                                                                                                                                                                                                                                                                                                                                                                                                                                                                                                                                                                                                                                                                                                                                                                                                                                                                                                                                                                                                                                                                   |                                                                                                                                                                                                                                                                                                                                                                                                                                                                                                                                                                                                                                                                                                                                                                                                                                                                                                               |                                                                                                                                                         |
| DETAIL ROUTE VARIATION (Please describe route variation in detail):<br>Route variation starts near MP 586.2 and deviates ~7° in the southeast direction. It extends for ~2,104 f                                                                                                                                                                                                                                                                                                                                                                                                                                                                                                                                                                                                                                                                                                                                                                                                                                                                                                                                                                                                                                                                                                                                                                                                                                                                                                                                                                                                                                                                                                                                                                                                                                                                                                                                                                                                                                                                                                                                                                  |                                                                                                                                                                                                                                                                                                                                                                                                                                                                                                                                                                                                                                                                                                                                                                                                                                                                                                               |                                                                                                                                                         |
|                                                                                                                                                                                                                                                                                                                                                                                                                                                                                                                                                                                                                                                                                                                                                                                                                                                                                                                                                                                                                                                                                                                                                                                                                                                                                                                                                                                                                                                                                                                                                                                                                                                                                                                                                                                                                                                                                                                                                                                                                                                                                                                                                   |                                                                                                                                                                                                                                                                                                                                                                                                                                                                                                                                                                                                                                                                                                                                                                                                                                                                                                               |                                                                                                                                                         |
|                                                                                                                                                                                                                                                                                                                                                                                                                                                                                                                                                                                                                                                                                                                                                                                                                                                                                                                                                                                                                                                                                                                                                                                                                                                                                                                                                                                                                                                                                                                                                                                                                                                                                                                                                                                                                                                                                                                                                                                                                                                                                                                                                   | ion bends, etc.):                                                                                                                                                                                                                                                                                                                                                                                                                                                                                                                                                                                                                                                                                                                                                                                                                                                                                             |                                                                                                                                                         |
| ADDITIONAL IMPACTS (Please include any additional impacts which may affect cost; crossings, induct<br>No New Landowners are impacted by this route variation. Three tracts are impacted by reroute:<br>//L-SD-TR-11620.000 (David & Sherry Rohde)<br>//L-SD-TR-11630.000 (Judell A Weidner and Lee O. Trustees)<br>//L-SD-TR-11650.000 (Chandlor E. Shippy)                                                                                                                                                                                                                                                                                                                                                                                                                                                                                                                                                                                                                                                                                                                                                                                                                                                                                                                                                                                                                                                                                                                                                                                                                                                                                                                                                                                                                                                                                                                                                                                                                                                                                                                                                                                       | ion bends, etc.):                                                                                                                                                                                                                                                                                                                                                                                                                                                                                                                                                                                                                                                                                                                                                                                                                                                                                             |                                                                                                                                                         |
| lo New Landowners are impacted by this route variation. Three tracts are impacted by reroute:<br>/IL-SD-TR-11620.000 (David & Sherry Rohde)<br>/IL-SD-TR-11630.000 (Judell A Weidner and Lee O. Trustees)<br>/IL-SD-TR-11650.000 (Chandlor E. Shippy)                                                                                                                                                                                                                                                                                                                                                                                                                                                                                                                                                                                                                                                                                                                                                                                                                                                                                                                                                                                                                                                                                                                                                                                                                                                                                                                                                                                                                                                                                                                                                                                                                                                                                                                                                                                                                                                                                             | ion bends, etc.):                                                                                                                                                                                                                                                                                                                                                                                                                                                                                                                                                                                                                                                                                                                                                                                                                                                                                             |                                                                                                                                                         |
| to New Landowners are impacted by this route variation. Three tracts are impacted by reroute:<br>/IL-SD-TR-11620.000 (David & Sherry Rohde)<br>/IL-SD-TR-11630.000 (Judell A Weidner and Lee O. Trustees)<br>/IL-SD-TR-11650.000 (Chandlor E. Shippy)<br>Route Variation impacts the relocation of MLV-23A and VAR-23A south of 293rd Street.                                                                                                                                                                                                                                                                                                                                                                                                                                                                                                                                                                                                                                                                                                                                                                                                                                                                                                                                                                                                                                                                                                                                                                                                                                                                                                                                                                                                                                                                                                                                                                                                                                                                                                                                                                                                     | ion bends, etc.):                                                                                                                                                                                                                                                                                                                                                                                                                                                                                                                                                                                                                                                                                                                                                                                                                                                                                             |                                                                                                                                                         |
| to New Landowners are impacted by this route variation. Three tracts are impacted by reroute:<br>AL-SD-TR-11620.000 (David & Sherry Rohde)<br>AL-SD-TR-11630.000 (Judell A Weidner and Lee O. Trustees)<br>AL-SD-TR-11650.000 (Chandlor E. Shippy)<br>Route Variation impacts the relocation of MLV-23A and VAR-23A south of 293rd Street.<br>Aliscellaneous Costs savings include landownwer and construction savings (avoid well).                                                                                                                                                                                                                                                                                                                                                                                                                                                                                                                                                                                                                                                                                                                                                                                                                                                                                                                                                                                                                                                                                                                                                                                                                                                                                                                                                                                                                                                                                                                                                                                                                                                                                                              |                                                                                                                                                                                                                                                                                                                                                                                                                                                                                                                                                                                                                                                                                                                                                                                                                                                                                                               |                                                                                                                                                         |
| to New Landowners are impacted by this route variation. Three tracts are impacted by reroute:<br>ML-SD-TR-11620.000 (David & Sherry Rohde)<br>ML-SD-TR-11630.000 (Judell A Weidner and Lee O. Trustees)<br>ML-SD-TR-11650.000 (Chandlor E. Shippy)<br>Route Variation impacts the relocation of MLV-23A and VAR-23A south of 293rd Street.<br>Miscellaneous Costs savings include landownwer and construction savings (avoid well).<br>s there an increase/decrease in the number of crossings?                                                                                                                                                                                                                                                                                                                                                                                                                                                                                                                                                                                                                                                                                                                                                                                                                                                                                                                                                                                                                                                                                                                                                                                                                                                                                                                                                                                                                                                                                                                                                                                                                                                   | ion bends, etc.):<br>Yes                                                                                                                                                                                                                                                                                                                                                                                                                                                                                                                                                                                                                                                                                                                                                                                                                                                                                      | NoX                                                                                                                                                     |
| Io New Landowners are impacted by this route variation. Three tracts are impacted by reroute:<br>IL-SD-TR-11620.000 (David & Sherry Rohde)<br>IL-SD-TR-11630.000 (Judell A Weidner and Lee O. Trustees)<br>IL-SD-TR-11650.000 (Chandlor E. Shippy)<br>Route Variation impacts the relocation of MLV-23A and VAR-23A south of 293rd Street.<br>Hiscellaneous Costs savings include landownwer and construction savings (avoid well).<br>s there an increase/decrease in the number of crossings?                                                                                                                                                                                                                                                                                                                                                                                                                                                                                                                                                                                                                                                                                                                                                                                                                                                                                                                                                                                                                                                                                                                                                                                                                                                                                                                                                                                                                                                                                                                                                                                                                                                   |                                                                                                                                                                                                                                                                                                                                                                                                                                                                                                                                                                                                                                                                                                                                                                                                                                                                                                               | NoX                                                                                                                                                     |
| Io New Landowners are impacted by this route variation. Three tracts are impacted by reroute:<br>IL-SD-TR-11620.000 (David & Sherry Rohde)<br>IL-SD-TR-11630.000 (Judell A Weidner and Lee O. Trustees)<br>IL-SD-TR-11650.000 (Chandlor E. Shippy)<br>toute Variation impacts the relocation of MLV-23A and VAR-23A south of 293rd Street.<br>tiscellaneous Costs savings include landownwer and construction savings (avoid well).<br>Is there an increase/decrease in the number of crossings?<br>'yes, please list:                                                                                                                                                                                                                                                                                                                                                                                                                                                                                                                                                                                                                                                                                                                                                                                                                                                                                                                                                                                                                                                                                                                                                                                                                                                                                                                                                                                                                                                                                                                                                                                                                            |                                                                                                                                                                                                                                                                                                                                                                                                                                                                                                                                                                                                                                                                                                                                                                                                                                                                                                               | NoX                                                                                                                                                     |
| Io New Landowners are impacted by this route variation. Three tracts are impacted by reroute:<br>IL-SD-TR-11620.000 (David & Sherry Rohde)<br>IL-SD-TR-11630.000 (Judell A Weidner and Lee O. Trustees)<br>IL-SD-TR-11650.000 (Chandlor E. Shippy)<br>toute Variation impacts the relocation of MLV-23A and VAR-23A south of 293rd Street.<br>discellaneous Costs savings include landownwer and construction savings (avoid well).<br>Is there an increase/decrease in the number of crossings?<br>i yes, please list:<br>COST ANALYSIS (costs incurred or saved from the route variation)                                                                                                                                                                                                                                                                                                                                                                                                                                                                                                                                                                                                                                                                                                                                                                                                                                                                                                                                                                                                                                                                                                                                                                                                                                                                                                                                                                                                                                                                                                                                                       |                                                                                                                                                                                                                                                                                                                                                                                                                                                                                                                                                                                                                                                                                                                                                                                                                                                                                                               |                                                                                                                                                         |
| Io New Landowners are impacted by this route variation. Three tracts are impacted by reroute:<br>AL-SD-TR-11620.000 (David & Sherry Rohde)<br>AL-SD-TR-11630.000 (Judell A Weidner and Lee O. Trustees)<br>AL-SD-TR-11650.000 (Chandlor E. Shippy)<br>Route Variation impacts the relocation of MLV-23A and VAR-23A south of 293rd Street.<br>Aliscellaneous Costs savings include landownwer and construction savings (avoid well).<br>Is there an increase/decrease in the number of crossings?<br>Fyes, please list:<br>COST ANALYSIS (costs incurred or saved from the route variation)<br>Additional length of route realignment:<br>-27ft.                                                                                                                                                                                                                                                                                                                                                                                                                                                                                                                                                                                                                                                                                                                                                                                                                                                                                                                                                                                                                                                                                                                                                                                                                                                                                                                                                                                                                                                                                                  | Yes                                                                                                                                                                                                                                                                                                                                                                                                                                                                                                                                                                                                                                                                                                                                                                                                                                                                                                           |                                                                                                                                                         |
| Io New Landowners are impacted by this route variation. Three tracts are impacted by reroute:<br>AL-SD-TR-11620.000 (David & Sherry Rohde)<br>AL-SD-TR-11630.000 (Judell A Weidner and Lee O. Trustees)<br>AL-SD-TR-11650.000 (Chandlor E. Shippy)<br>Route Variation impacts the relocation of MLV-23A and VAR-23A south of 293rd Street.<br>Aliscellaneous Costs savings include landownwer and construction savings (avoid well).<br>Is there an increase/decrease in the number of crossings?<br>i yes, please list:<br>COST ANALYSIS (costs incurred or saved from the route variation)<br>Additional length of route realignment:<br>Additional length of side-hill construction:<br>I and the state of t | Yes                                                                                                                                                                                                                                                                                                                                                                                                                                                                                                                                                                                                                                                                                                                                                                                                                                                                                                           | 3 <u>)</u> \$ 360/ft                                                                                                                                    |
| No New Landowners are impacted by this route variation. Three tracts are impacted by reroute:         //L-SD-TR-11620.000 (David & Sherry Rohde)         //L-SD-TR-11630.000 (Judell A Weidner and Lee O. Trustees)         //L-SD-TR-11650.000 (Chandlor E. Shippy)         Route Variation impacts the relocation of MLV-23A and VAR-23A south of 293rd Street.         //iscellaneous Costs savings include landownwer and construction savings (avoid well).         s there an increase/decrease in the number of crossings?         f yes, please list:         ////////////////////////////////////                                                                                                                                                                                                                                                                                                                                                                                                                                                                                                                                                                                                                                                                                                                                                                                                                                                                                                                                                                                                                                                                                                                                                                                                                                                                                                                                                                                                                                                                                                                                        | Yes                                                                                                                                                                                                                                                                                                                                                                                                                                                                                                                                                                                                                                                                                                                                                                                                                                                                                                           | 3) \$ 360/ft<br>\$ 19/ft                                                                                                                                |
| No New Landowners are impacted by this route variation. Three tracts are impacted by reroute:         //L-SD-TR-11620.000 (David & Sherry Rohde)         //L-SD-TR-11630.000 (Judell A Weidner and Lee O. Trustees)         //L-SD-TR-11650.000 (Chandlor E. Shippy)         Route Variation impacts the relocation of MLV-23A and VAR-23A south of 293rd Street.         //iscellaneous Costs savings include landownwer and construction savings (avoid well).         s there an increase/decrease in the number of crossings?         f yes, please list:         COST ANALYSIS (costs incurred or saved from the route variation)         Additional length of route realignment:         -27       ft.         Additional length of side-hill construction:       ft.         Additional length of wetland construction:       ft.         Additional length (Road, RR):       ft.                                                                                                                                                                                                                                                                                                                                                                                                                                                                                                                                                                                                                                                                                                                                                                                                                                                                                                                                                                                                                                                                                                                                                                                                                                                          | Yes                                                                                                                                                                                                                                                                                                                                                                                                                                                                                                                                                                                                                                                                                                                                                                                                                                                                                                           | 3) \$ 360/ft<br>\$ 19/ft<br>\$ 195/ft                                                                                                                   |
| Now Landowners are impacted by this route variation. Three tracts are impacted by reroute:         AL-SD-TR-11620.000 (David & Sherry Rohde)         AL-SD-TR-11630.000 (Judell A Weidner and Lee O. Trustees)         AL-SD-TR-11650.000 (Chandlor E. Shippy)         Route Variation impacts the relocation of MLV-23A and VAR-23A south of 293rd Street.         Aliscellaneous Costs savings include landownwer and construction savings (avoid well).         Is there an increase/decrease in the number of crossings?         f yes, please list:         COST ANALYSIS (costs incurred or saved from the route variation)         Additional length of side-hill construction:         Additional length of wetland construction:         ft.         Additional length (Road, RR):         ft.         Additional foreign line/pipeline crossings:                                                                                                                                                                                                                                                                                                                                                                                                                                                                                                                                                                                                                                                                                                                                                                                                                                                                                                                                                                                                                                                                                                                                                                                                                                                                                       | Yes                                                                                                                                                                                                                                                                                                                                                                                                                                                                                                                                                                                                                                                                                                                                                                                                                                                                                                           | 3) \$ 360/ft<br>\$ 19/ft<br>\$ 195/ft<br>\$ 540/ft                                                                                                      |
| No New Landowners are impacted by this route variation. Three tracts are impacted by reroute:         //L-SD-TR-11620.000 (David & Sherry Rohde)         //L-SD-TR-11630.000 (Judell A Weidner and Lee O. Trustees)         //L-SD-TR-11650.000 (Chandlor E. Shippy)         Route Variation impacts the relocation of MLV-23A and VAR-23A south of 293rd Street.         //liscellaneous Costs savings include landownwer and construction savings (avoid well).         s there an increase/decrease in the number of crossings?         f yes, please list:         COST ANALYSIS (costs incurred or saved from the route variation)         Additional length of route realignment         -27       ft.         Additional length of side-hill construction:       ft.         Additional length of wetland construction:       ft.         Additional length (Road, RR):       ft.                                                                                                                                                                                                                                                                                                                                                                                                                                                                                                                                                                                                                                                                                                                                                                                                                                                                                                                                                                                                                                                                                                                                                                                                                                                          | Yes                                                                                                                                                                                                                                                                                                                                                                                                                                                                                                                                                                                                                                                                                                                                                                                                                                                                                                           | 3) \$ 360/ft<br>\$ 19/ft<br>\$ 195/ft<br>\$ 540/ft                                                                                                      |
| No New Landowners are impacted by this route variation. Three tracts are impacted by reroute:         AL-SD-TR-11620.000 (David & Sherry Rohde)         AL-SD-TR-11630.000 (Judell A Weidner and Lee O. Trustees)         AL-SD-TR-11650.000 (Chandlor E. Shippy)         Route Variation impacts the relocation of MLV-23A and VAR-23A south of 293rd Street.         /liscellaneous Costs savings include landownwer and construction savings (avoid well).         s there an increase/decrease in the number of crossings?         f yes, please list:         COST ANALYSIS (costs incurred or saved from the route variation)         Additional length of route realignment:       -27         Additional length of side-hill construction:       ft.         Additional length of wetland construction:       ft.         Additional length (Road, RR):       ft.         Additional foreign line/pipeline crossings:       EA                                                                                                                                                                                                                                                                                                                                                                                                                                                                                                                                                                                                                                                                                                                                                                                                                                                                                                                                                                                                                                                                                                                                                                                                            | Yes                                                                                                                                                                                                                                                                                                                                                                                                                                                                                                                                                                                                                                                                                                                                                                                                                                                                                                           | 3) \$ 360/ft<br>\$ 19/ft<br>\$ 195/ft<br>\$ 540/ft<br>\$ 30,000/EA                                                                                      |
| No New Landowners are impacted by this route variation. Three tracts are impacted by reroute:         AL-SD-TR-11620.000 (David & Sherry Rohde)         AL-SD-TR-11630.000 (Judell A Weidner and Lee O. Trustees)         AL-SD-TR-11650.000 (Chandlor E. Shippy)         Route Variation impacts the relocation of MLV-23A and VAR-23A south of 293rd Street.         Aliscellaneous Costs savings include landownwer and construction savings (avoid well).         Is there an increase/decrease in the number of crossings?         f yes, please list:         COST ANALYSIS (costs incurred or saved from the route variation)         Additional length of route realignment:         Additional length of side-hill construction:         Additional length (Road, RR):         Additional foreign line/pipeline crossings:         Additional foreign line/pipeline crossings:         Additional water body crossing (streams, ponds, etc.):         35 - 65' +                                                                                                                                                                                                                                                                                                                                                                                                                                                                                                                                                                                                                                                                                                                                                                                                                                                                                                                                                                                                                                                                                                                                                                         | Yes                                                                                                                                                                                                                                                                                                                                                                                                                                                                                                                                                                                                                                                                                                                                                                                                                                                                                                           | 3) \$ 360/ft<br>\$ 19/ft<br>\$ 195/ft<br>\$ 540/ft<br>\$ 30,000/EA<br>\$ 185,000/EA                                                                     |
| No New Landowners are impacted by this route variation. Three tracts are impacted by reroute:         AL-SD-TR-11620.000 (David & Sherry Rohde)         AL-SD-TR-11630.000 (Judell A Weidner and Lee O. Trustees)         AL-SD-TR-11650.000 (Chandlor E. Shippy)         Route Variation impacts the relocation of MLV-23A and VAR-23A south of 293rd Street.         Aliscellaneous Costs savings include landownwer and construction savings (avoid well).         s there an increase/decrease in the number of crossings?         F yes, please list:         COST ANALYSIS (costs incurred or saved from the route variation)         Additional length of route realignment:         -27       ft.         Additional length of wetland construction:       ft.         Additional length (Road, RR):       ft.         Additional foreign line/pipeline crossings:       EA         35 - 65' +       EA         10' - 19'       EA                                                                                                                                                                                                                                                                                                                                                                                                                                                                                                                                                                                                                                                                                                                                                                                                                                                                                                                                                                                                                                                                                                                                                                                                        | Yes                                                                                                                                                                                                                                                                                                                                                                                                                                                                                                                                                                                                                                                                                                                                                                                                                                                                                                           | 3) \$ 360/ft<br>\$ 19/ft<br>\$ 195/ft<br>\$ 540/ft<br>\$ 30,000/EA<br>\$ 185,000/EA<br>\$ 77,250/EA                                                     |
| No New Landowners are impacted by this route variation. Three tracts are impacted by reroute:         AL-SD-TR-11620.000 (David & Sherry Rohde)         AL-SD-TR-11630.000 (Judell A Weidner and Lee O. Trustees)         AL-SD-TR-11650.000 (Chandlor E. Shippy)         Route Variation impacts the relocation of MLV-23A and VAR-23A south of 293rd Street.         Aliscellaneous Costs savings include landownwer and construction savings (avoid well).         s there an increase/decrease in the number of crossings?         F yes, please list:         COST ANALYSIS (costs incurred or saved from the route variation)         Additional length of route realignment:         -27       ft.         Additional length of wetland construction:       ft.         Additional length (Road, RR):       ft.         Additional foreign line/pipeline crossings:       EA         35 - 65' +       EA         10' - 19'       EA                                                                                                                                                                                                                                                                                                                                                                                                                                                                                                                                                                                                                                                                                                                                                                                                                                                                                                                                                                                                                                                                                                                                                                                                        | Yes                                                                                                                                                                                                                                                                                                                                                                                                                                                                                                                                                                                                                                                                                                                                                                                                                                                                                                           | 3) \$ 360/ft<br>\$ 19/ft<br>\$ 195/ft<br>\$ 540/ft<br>\$ 30,000/EA<br>\$ 185,000/EA<br>\$ 77,250/EA                                                     |
| No New Landowners are impacted by this route variation. Three tracts are impacted by reroute:         /L-SD-TR-11620.000 (David & Sherry Rohde)         /L-SD-TR-11630.000 (Judell A Weidner and Lee O. Trustees)         /L-SD-TR-11650.000 (Chandlor E. Shippy)         Route Variation impacts the relocation of MLV-23A and VAR-23A south of 293rd Street.         /liscellaneous Costs savings include landownwer and construction savings (avoid well).         s there an increase/decrease in the number of crossings?         f yes, please list:         COST ANALYSIS (costs incurred or saved from the route variation)         Additional length of route realignment         Additional length of side-hill construction:         Additional length of wetland construction:         Additional length (Road, RR):         Additional water body crossing (streams, ponds, etc.):         35 - 65' +       EA         10' - 19'       EA         Less than 10'       EA         Additional survey required:       Civil:       0.00       mile                                                                                                                                                                                                                                                                                                                                                                                                                                                                                                                                                                                                                                                                                                                                                                                                                                                                                                                                                                                                                                                                                      | Yes                                                                                                                                                                                                                                                                                                                                                                                                                                                                                                                                                                                                                                                                                                                                                                                                                                                                                                           | 3) \$ 360/ft<br>\$ 19/ft<br>\$ 195/ft<br>\$ 540/ft<br>\$ 30,000/EA<br>\$ 185,000/EA<br>\$ 32,500/EA<br>\$ 32,500/EA<br>\$ 5,000/mile                    |
| No New Landowners are impacted by this route variation. Three tracts are impacted by reroute:   AL-SD-TR-11620.000 (David & Sherry Rohde)   AL-SD-TR-11630.000 (Judell A Weidner and Lee O. Trustees)   AL-SD-TR-11650.000 (Chandlor E. Shippy)   Route Variation impacts the relocation of MLV-23A and VAR-23A south of 293rd Street. Aliscellaneous Costs savings include landownwer and construction savings (avoid well). Is there an increase/decrease in the number of crossings? F yes, please list: COST ANALYSIS (costs incurred or saved from the route variation) Additional length of route realignment: Additional length of side-hill construction: Additional length for wetland construction: Additional lore length (Road, RR): Additional water body crossing (streams, ponds, etc.):   35 - 65' +   410' - 19'   EA   10' - 19'   EA   Additional survey required:   Civil:   0.00                                                                                                                                                                                                                                                                                                                                                                                                                                                                                                                                                                                                                                                                                                                                                                                                                                                                                                                                                                                                                                                                                                                                                                                                                                             | Yes<br>\$ (9,728.0)<br>\$<br>\$<br>\$<br>\$<br>\$<br>\$<br>\$<br>\$<br>\$<br>\$<br>\$<br>\$<br>\$<br>\$<br>\$<br>\$<br>\$<br>\$<br>\$<br>\$<br>\$<br>\$<br>\$<br>\$<br>\$<br>\$<br>\$<br>\$<br>\$<br>\$<br>\$<br>\$<br>\$<br>\$<br>\$<br>\$<br>\$<br>\$<br>\$<br>\$<br>\$<br>\$<br>\$<br>\$<br>\$<br>\$<br>\$<br>\$<br>\$<br>\$<br>\$<br>\$<br>\$<br>\$<br>\$<br>\$<br>\$<br>\$<br>\$<br>\$<br>\$<br>\$<br>\$<br>\$<br>\$<br>\$<br>\$<br>\$<br>\$<br>\$<br>\$<br>\$<br>\$<br>\$<br>\$<br>\$<br>\$<br>\$<br>\$<br>\$<br>\$<br>\$<br>\$<br>\$<br>\$<br>\$<br>\$<br>\$<br>\$<br>\$<br>\$<br>\$<br>\$<br>\$<br>\$<br>\$<br>\$<br>\$<br>\$<br>\$<br>\$<br>\$<br>\$<br>\$<br>\$<br>\$<br>\$<br>\$<br>\$<br>\$<br>\$<br>\$<br>\$<br>\$<br>\$<br>\$<br>\$<br>\$<br>\$<br>\$<br>\$<br>\$<br>\$<br>\$<br>\$<br>\$<br>\$<br>\$<br>\$<br>\$<br>\$<br>\$<br>\$<br>\$<br>\$<br>\$<br>\$<br>\$<br>\$<br>\$<br>\$<br>\$<br>\$ | 3) \$ 360/ft<br>\$ 19/ft<br>\$ 195/ft<br>\$ 540/ft<br>\$ 30,000/EA<br>\$ 185,000/EA<br>\$ 77,250/EA<br>\$ 32,500/EA<br>\$ 5,000/mile<br>1 \$ 2,500/mile |