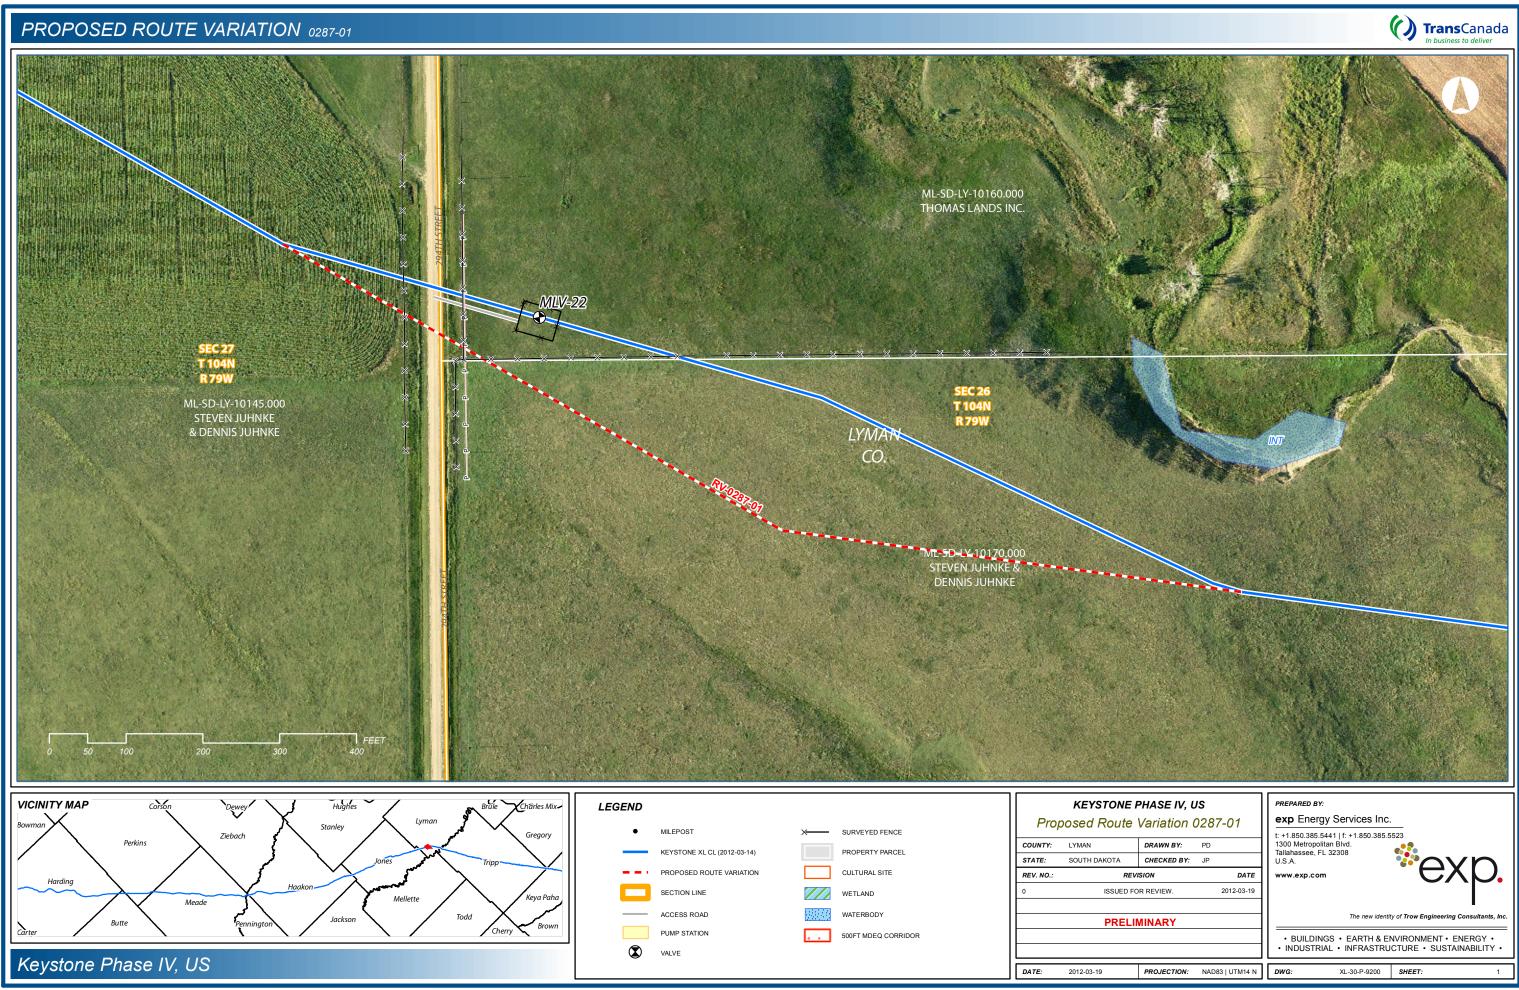

|                                                                                                                                                                                                                                                                                                                                                                                                                                                                                                                                                                                                      |                                                                                                                                                                                                                                                                                                                           |                                                                                                               | XL PIPELINE PROJEC                                                                                                                           |                                                                            |                                                                                                                                                                                                                                                                                                                                                                                                                                                                                                                                                                                                                                                                        |                                                                                                                                                    |
|------------------------------------------------------------------------------------------------------------------------------------------------------------------------------------------------------------------------------------------------------------------------------------------------------------------------------------------------------------------------------------------------------------------------------------------------------------------------------------------------------------------------------------------------------------------------------------------------------|---------------------------------------------------------------------------------------------------------------------------------------------------------------------------------------------------------------------------------------------------------------------------------------------------------------------------|---------------------------------------------------------------------------------------------------------------|----------------------------------------------------------------------------------------------------------------------------------------------|----------------------------------------------------------------------------|------------------------------------------------------------------------------------------------------------------------------------------------------------------------------------------------------------------------------------------------------------------------------------------------------------------------------------------------------------------------------------------------------------------------------------------------------------------------------------------------------------------------------------------------------------------------------------------------------------------------------------------------------------------------|----------------------------------------------------------------------------------------------------------------------------------------------------|
| ARIATION TYPE: Refine                                                                                                                                                                                                                                                                                                                                                                                                                                                                                                                                                                                | ement:                                                                                                                                                                                                                                                                                                                    | Reroute:                                                                                                      | X                                                                                                                                            | Footprint:                                                                 | X                                                                                                                                                                                                                                                                                                                                                                                                                                                                                                                                                                                                                                                                      | Design:                                                                                                                                            |
| Cent                                                                                                                                                                                                                                                                                                                                                                                                                                                                                                                                                                                                 | terline: X                                                                                                                                                                                                                                                                                                                | Pump Station:                                                                                                 | _                                                                                                                                            | Valve Site:                                                                | X                                                                                                                                                                                                                                                                                                                                                                                                                                                                                                                                                                                                                                                                      | CAR: X                                                                                                                                             |
|                                                                                                                                                                                                                                                                                                                                                                                                                                                                                                                                                                                                      | Sketch:                                                                                                                                                                                                                                                                                                                   |                                                                                                               |                                                                                                                                              | Pictures: se                                                               | e attached                                                                                                                                                                                                                                                                                                                                                                                                                                                                                                                                                                                                                                                             |                                                                                                                                                    |
| State: SD                                                                                                                                                                                                                                                                                                                                                                                                                                                                                                                                                                                            |                                                                                                                                                                                                                                                                                                                           | Lyman                                                                                                         |                                                                                                                                              | Quad Map: N                                                                |                                                                                                                                                                                                                                                                                                                                                                                                                                                                                                                                                                                                                                                                        |                                                                                                                                                    |
| Township: 104                                                                                                                                                                                                                                                                                                                                                                                                                                                                                                                                                                                        |                                                                                                                                                                                                                                                                                                                           | 79W                                                                                                           |                                                                                                                                              |                                                                            | ee attached map                                                                                                                                                                                                                                                                                                                                                                                                                                                                                                                                                                                                                                                        | sheet                                                                                                                                              |
| Section: 27, 2                                                                                                                                                                                                                                                                                                                                                                                                                                                                                                                                                                                       |                                                                                                                                                                                                                                                                                                                           | Centerline:                                                                                                   | 3/14/2012                                                                                                                                    | MP:                                                                        | 533.53                                                                                                                                                                                                                                                                                                                                                                                                                                                                                                                                                                                                                                                                 | to 533.79                                                                                                                                          |
|                                                                                                                                                                                                                                                                                                                                                                                                                                                                                                                                                                                                      |                                                                                                                                                                                                                                                                                                                           |                                                                                                               |                                                                                                                                              |                                                                            |                                                                                                                                                                                                                                                                                                                                                                                                                                                                                                                                                                                                                                                                        |                                                                                                                                                    |
| REASON FOR ROUTE VAR                                                                                                                                                                                                                                                                                                                                                                                                                                                                                                                                                                                 |                                                                                                                                                                                                                                                                                                                           |                                                                                                               |                                                                                                                                              | round                                                                      |                                                                                                                                                                                                                                                                                                                                                                                                                                                                                                                                                                                                                                                                        |                                                                                                                                                    |
| he reroute has been proposi                                                                                                                                                                                                                                                                                                                                                                                                                                                                                                                                                                          | -                                                                                                                                                                                                                                                                                                                         | -                                                                                                             | -                                                                                                                                            |                                                                            |                                                                                                                                                                                                                                                                                                                                                                                                                                                                                                                                                                                                                                                                        |                                                                                                                                                    |
| ne reroute has been propos                                                                                                                                                                                                                                                                                                                                                                                                                                                                                                                                                                           |                                                                                                                                                                                                                                                                                                                           |                                                                                                               |                                                                                                                                              |                                                                            |                                                                                                                                                                                                                                                                                                                                                                                                                                                                                                                                                                                                                                                                        |                                                                                                                                                    |
|                                                                                                                                                                                                                                                                                                                                                                                                                                                                                                                                                                                                      |                                                                                                                                                                                                                                                                                                                           |                                                                                                               |                                                                                                                                              |                                                                            |                                                                                                                                                                                                                                                                                                                                                                                                                                                                                                                                                                                                                                                                        |                                                                                                                                                    |
|                                                                                                                                                                                                                                                                                                                                                                                                                                                                                                                                                                                                      |                                                                                                                                                                                                                                                                                                                           |                                                                                                               |                                                                                                                                              |                                                                            |                                                                                                                                                                                                                                                                                                                                                                                                                                                                                                                                                                                                                                                                        |                                                                                                                                                    |
|                                                                                                                                                                                                                                                                                                                                                                                                                                                                                                                                                                                                      |                                                                                                                                                                                                                                                                                                                           |                                                                                                               |                                                                                                                                              |                                                                            |                                                                                                                                                                                                                                                                                                                                                                                                                                                                                                                                                                                                                                                                        |                                                                                                                                                    |
|                                                                                                                                                                                                                                                                                                                                                                                                                                                                                                                                                                                                      |                                                                                                                                                                                                                                                                                                                           |                                                                                                               |                                                                                                                                              |                                                                            |                                                                                                                                                                                                                                                                                                                                                                                                                                                                                                                                                                                                                                                                        |                                                                                                                                                    |
|                                                                                                                                                                                                                                                                                                                                                                                                                                                                                                                                                                                                      |                                                                                                                                                                                                                                                                                                                           |                                                                                                               |                                                                                                                                              |                                                                            |                                                                                                                                                                                                                                                                                                                                                                                                                                                                                                                                                                                                                                                                        |                                                                                                                                                    |
|                                                                                                                                                                                                                                                                                                                                                                                                                                                                                                                                                                                                      |                                                                                                                                                                                                                                                                                                                           |                                                                                                               |                                                                                                                                              |                                                                            |                                                                                                                                                                                                                                                                                                                                                                                                                                                                                                                                                                                                                                                                        |                                                                                                                                                    |
|                                                                                                                                                                                                                                                                                                                                                                                                                                                                                                                                                                                                      |                                                                                                                                                                                                                                                                                                                           |                                                                                                               |                                                                                                                                              |                                                                            |                                                                                                                                                                                                                                                                                                                                                                                                                                                                                                                                                                                                                                                                        |                                                                                                                                                    |
| ETAIL ROUTE VARIATION                                                                                                                                                                                                                                                                                                                                                                                                                                                                                                                                                                                | I (Please describe route                                                                                                                                                                                                                                                                                                  | e variation in detail)                                                                                        | ):                                                                                                                                           |                                                                            |                                                                                                                                                                                                                                                                                                                                                                                                                                                                                                                                                                                                                                                                        |                                                                                                                                                    |
| Route variation starts near MI                                                                                                                                                                                                                                                                                                                                                                                                                                                                                                                                                                       |                                                                                                                                                                                                                                                                                                                           |                                                                                                               |                                                                                                                                              | irection for ~750 ft.                                                      | Then the reroute t                                                                                                                                                                                                                                                                                                                                                                                                                                                                                                                                                                                                                                                     | urns east towards the                                                                                                                              |
| urrent CL and continues in th                                                                                                                                                                                                                                                                                                                                                                                                                                                                                                                                                                        | hat direction for ~604 ft                                                                                                                                                                                                                                                                                                 | to rejoin the CL ne                                                                                           | ear MP 533.8.                                                                                                                                |                                                                            |                                                                                                                                                                                                                                                                                                                                                                                                                                                                                                                                                                                                                                                                        |                                                                                                                                                    |
|                                                                                                                                                                                                                                                                                                                                                                                                                                                                                                                                                                                                      |                                                                                                                                                                                                                                                                                                                           |                                                                                                               |                                                                                                                                              |                                                                            |                                                                                                                                                                                                                                                                                                                                                                                                                                                                                                                                                                                                                                                                        |                                                                                                                                                    |
|                                                                                                                                                                                                                                                                                                                                                                                                                                                                                                                                                                                                      |                                                                                                                                                                                                                                                                                                                           |                                                                                                               |                                                                                                                                              |                                                                            |                                                                                                                                                                                                                                                                                                                                                                                                                                                                                                                                                                                                                                                                        |                                                                                                                                                    |
|                                                                                                                                                                                                                                                                                                                                                                                                                                                                                                                                                                                                      |                                                                                                                                                                                                                                                                                                                           |                                                                                                               |                                                                                                                                              |                                                                            |                                                                                                                                                                                                                                                                                                                                                                                                                                                                                                                                                                                                                                                                        |                                                                                                                                                    |
|                                                                                                                                                                                                                                                                                                                                                                                                                                                                                                                                                                                                      |                                                                                                                                                                                                                                                                                                                           |                                                                                                               |                                                                                                                                              |                                                                            |                                                                                                                                                                                                                                                                                                                                                                                                                                                                                                                                                                                                                                                                        |                                                                                                                                                    |
|                                                                                                                                                                                                                                                                                                                                                                                                                                                                                                                                                                                                      |                                                                                                                                                                                                                                                                                                                           |                                                                                                               |                                                                                                                                              |                                                                            |                                                                                                                                                                                                                                                                                                                                                                                                                                                                                                                                                                                                                                                                        |                                                                                                                                                    |
|                                                                                                                                                                                                                                                                                                                                                                                                                                                                                                                                                                                                      |                                                                                                                                                                                                                                                                                                                           |                                                                                                               |                                                                                                                                              |                                                                            |                                                                                                                                                                                                                                                                                                                                                                                                                                                                                                                                                                                                                                                                        |                                                                                                                                                    |
|                                                                                                                                                                                                                                                                                                                                                                                                                                                                                                                                                                                                      |                                                                                                                                                                                                                                                                                                                           |                                                                                                               |                                                                                                                                              |                                                                            |                                                                                                                                                                                                                                                                                                                                                                                                                                                                                                                                                                                                                                                                        |                                                                                                                                                    |
|                                                                                                                                                                                                                                                                                                                                                                                                                                                                                                                                                                                                      |                                                                                                                                                                                                                                                                                                                           |                                                                                                               |                                                                                                                                              |                                                                            |                                                                                                                                                                                                                                                                                                                                                                                                                                                                                                                                                                                                                                                                        |                                                                                                                                                    |
|                                                                                                                                                                                                                                                                                                                                                                                                                                                                                                                                                                                                      |                                                                                                                                                                                                                                                                                                                           |                                                                                                               |                                                                                                                                              |                                                                            |                                                                                                                                                                                                                                                                                                                                                                                                                                                                                                                                                                                                                                                                        |                                                                                                                                                    |
| · · · · · · · · · · · · · · · · · · ·                                                                                                                                                                                                                                                                                                                                                                                                                                                                                                                                                                |                                                                                                                                                                                                                                                                                                                           |                                                                                                               | -                                                                                                                                            | -                                                                          | etc.):                                                                                                                                                                                                                                                                                                                                                                                                                                                                                                                                                                                                                                                                 |                                                                                                                                                    |
| lo New Landowners are imp                                                                                                                                                                                                                                                                                                                                                                                                                                                                                                                                                                            | acted by this route varia                                                                                                                                                                                                                                                                                                 |                                                                                                               | -                                                                                                                                            | -                                                                          | etc.):                                                                                                                                                                                                                                                                                                                                                                                                                                                                                                                                                                                                                                                                 | _                                                                                                                                                  |
| No New Landowners are impa<br>NL-SD-LY-10160.000 (Thoma                                                                                                                                                                                                                                                                                                                                                                                                                                                                                                                                              | acted by this route varia<br>as Lands, Inc)                                                                                                                                                                                                                                                                               | ation. Three tracts                                                                                           | are impacted by reroute                                                                                                                      | -                                                                          | etc.):                                                                                                                                                                                                                                                                                                                                                                                                                                                                                                                                                                                                                                                                 |                                                                                                                                                    |
| lo New Landowners are imp<br>/IL-SD-LY-10160.000 (Thoma<br>/IL-SD-LY-10145.000 and MI                                                                                                                                                                                                                                                                                                                                                                                                                                                                                                                | acted by this route varia<br>as Lands, Inc)<br>L-SD-LY-10170.000 (bo                                                                                                                                                                                                                                                      | ation. Three tracts                                                                                           | are impacted by rerout                                                                                                                       | -                                                                          | etc.):                                                                                                                                                                                                                                                                                                                                                                                                                                                                                                                                                                                                                                                                 |                                                                                                                                                    |
| lo New Landowners are impa<br>ML-SD-LY-10160.000 (Thoma<br>ML-SD-LY-10145.000 and MI<br>Route Variation impact the re                                                                                                                                                                                                                                                                                                                                                                                                                                                                                | acted by this route varia<br>as Lands, Inc)<br>L-SD-LY-10170.000 (bo<br>location of MLV-22 and                                                                                                                                                                                                                            | ation. Three tracts<br>oth tracts: Steven &<br>VAR-22 to better                                               | are impacted by rerout                                                                                                                       | -                                                                          | etc.):                                                                                                                                                                                                                                                                                                                                                                                                                                                                                                                                                                                                                                                                 |                                                                                                                                                    |
| lo New Landowners are impa<br>ML-SD-LY-10160.000 (Thoma<br>ML-SD-LY-10145.000 and MI<br>Route Variation impact the re                                                                                                                                                                                                                                                                                                                                                                                                                                                                                | acted by this route varia<br>as Lands, Inc)<br>L-SD-LY-10170.000 (bo<br>location of MLV-22 and                                                                                                                                                                                                                            | ation. Three tracts<br>oth tracts: Steven &<br>VAR-22 to better                                               | are impacted by rerout                                                                                                                       | -                                                                          | etc.):                                                                                                                                                                                                                                                                                                                                                                                                                                                                                                                                                                                                                                                                 |                                                                                                                                                    |
| ADDITIONAL IMPACTS (Plex<br>to New Landowners are imp<br>/IL-SD-LY-10160.000 (Thoma<br>/IL-SD-LY-10145.000 and MI<br>Route Variation impact the re<br>/liscellaneous Costs savings                                                                                                                                                                                                                                                                                                                                                                                                                   | acted by this route varia<br>as Lands, Inc)<br>L-SD-LY-10170.000 (bo<br>location of MLV-22 and                                                                                                                                                                                                                            | ation. Three tracts<br>oth tracts: Steven &<br>VAR-22 to better                                               | are impacted by rerout                                                                                                                       | -                                                                          | etc.):                                                                                                                                                                                                                                                                                                                                                                                                                                                                                                                                                                                                                                                                 |                                                                                                                                                    |
| to New Landowners are impa<br>/L-SD-LY-10160.000 (Thom<br>/L-SD-LY-10145.000 and MI<br>Route Variation impact the re<br>/liscellaneous Costs savings<br>s there an increase/decrease                                                                                                                                                                                                                                                                                                                                                                                                                 | acted by this route varia<br>as Lands, Inc)<br>L-SD-LY-10170.000 (bo<br>location of MLV-22 and<br>include constructability                                                                                                                                                                                                | ation. Three tracts<br>oth tracts: Steven &<br>VAR-22 to better<br>savings.                                   | are impacted by rerout                                                                                                                       | -                                                                          | etc.):                                                                                                                                                                                                                                                                                                                                                                                                                                                                                                                                                                                                                                                                 | No <u>X</u>                                                                                                                                        |
| to New Landowners are impa<br>IL-SD-LY-10160.000 (Thom<br>IL-SD-LY-10145.000 and MI<br>Route Variation impact the re<br>discellaneous Costs savings                                                                                                                                                                                                                                                                                                                                                                                                                                                  | acted by this route varia<br>as Lands, Inc)<br>L-SD-LY-10170.000 (bo<br>location of MLV-22 and<br>include constructability                                                                                                                                                                                                | ation. Three tracts<br>oth tracts: Steven &<br>VAR-22 to better<br>savings.                                   | are impacted by rerout                                                                                                                       | e:                                                                         | etc.):                                                                                                                                                                                                                                                                                                                                                                                                                                                                                                                                                                                                                                                                 | No <u>X</u>                                                                                                                                        |
| to New Landowners are imp<br>ML-SD-LY-10160.000 (Thom<br>ML-SD-LY-10145.000 and MI<br>Route Variation impact the re<br>discellaneous Costs savings<br>s there an increase/decrease<br>f yes, please list:                                                                                                                                                                                                                                                                                                                                                                                            | acted by this route varia<br>as Lands, Inc)<br>L-SD-LY-10170.000 (bc<br>location of MLV-22 and<br>include constructability<br>in the number of cross                                                                                                                                                                      | ation. Three tracts<br>oth tracts: Steven &<br>VAR-22 to better<br>savings.<br>sings?                         | are impacted by rerout                                                                                                                       | e:                                                                         | etc.):                                                                                                                                                                                                                                                                                                                                                                                                                                                                                                                                                                                                                                                                 | NoX                                                                                                                                                |
| to New Landowners are imp<br>/IL-SD-LY-10160.000 (Thom<br>/IL-SD-LY-10145.000 and MI<br>Route Variation impact the re<br>discellaneous Costs savings<br>s there an increase/decrease<br>f yes, please list:<br>COST ANALYSIS (costs incu                                                                                                                                                                                                                                                                                                                                                             | acted by this route varia<br>as Lands, Inc)<br>L-SD-LY-10170.000 (bc<br>location of MLV-22 and<br>include constructability<br>in the number of cross                                                                                                                                                                      | ation. Three tracts<br>oth tracts: Steven &<br>VAR-22 to better<br>savings.<br>sings?                         | are impacted by reroute<br>k Dennis Juhnke)<br>ground.                                                                                       | Yes_                                                                       |                                                                                                                                                                                                                                                                                                                                                                                                                                                                                                                                                                                                                                                                        |                                                                                                                                                    |
| to New Landowners are imp.<br>/IL-SD-LY-10160.000 (Thom.<br>/IL-SD-LY-10145.000 and MI<br>Route Variation impact the re<br>discellaneous Costs savings<br>is there an increase/decrease<br>f yes, please list:<br>COST ANALYSIS (costs incu<br>vdditional length of route real                                                                                                                                                                                                                                                                                                                       | acted by this route varia<br>as Lands, Inc)<br>L-SD-LY-10170.000 (bc<br>location of MLV-22 and<br>include constructability<br>e in the number of cross<br>urred or saved from the<br>lignment                                                                                                                             | ation. Three tracts<br>oth tracts: Steven &<br>VAR-22 to better<br>savings.<br>sings?                         | are impacted by rerout<br>& Dennis Juhnke)<br>ground.<br>21ft                                                                                | . <u>s</u>                                                                 | 5 7,412.44                                                                                                                                                                                                                                                                                                                                                                                                                                                                                                                                                                                                                                                             | \$ 360/ft                                                                                                                                          |
| to New Landowners are imp.<br>/IL-SD-LY-10160.000 (Thom.<br>/IL-SD-LY-10145.000 and MI<br>Route Variation impact the re<br>discellaneous Costs savings<br>is there an increase/decrease<br>f yes, please list:<br>COST ANALYSIS (costs incu<br>Additional length of route real<br>Additional length of side-hill c                                                                                                                                                                                                                                                                                   | acted by this route varia<br>as Lands, Inc)<br>L-SD-LY-10170.000 (bc<br>location of MLV-22 and<br>include constructability<br>e in the number of cross<br>urred or saved from the<br>lignment:<br>onstruction:                                                                                                            | ation. Three tracts<br>oth tracts: Steven &<br>VAR-22 to better<br>savings.<br>sings?                         | are impacted by rerout<br>& Dennis Juhnke)<br>ground.<br><u>21</u> ft                                                                        | •                                                                          | 5 <u>7,412.44</u><br>5 <u>-</u>                                                                                                                                                                                                                                                                                                                                                                                                                                                                                                                                                                                                                                        | \$ 360/ft<br>\$ 19/ft                                                                                                                              |
| to New Landowners are impa<br>AL-SD-LY-10160.000 (Thom:<br>AL-SD-LY-10145.000 and MI<br>Route Variation impact the re<br>Aliscellaneous Costs savings<br>is there an increase/decrease<br>f yes, please list:<br>COST ANALYSIS (costs incu<br>Additional length of route real<br>Additional length of side-hill c                                                                                                                                                                                                                                                                                    | acted by this route varia<br>as Lands, Inc)<br>L-SD-LY-10170.000 (bc<br>location of MLV-22 and<br>include constructability<br>e in the number of cross<br>include or saved from the<br>lignment<br>onstruction:<br>construction:                                                                                          | ation. Three tracts<br>oth tracts: Steven &<br>VAR-22 to better<br>savings.<br>sings?                         | are impacted by reroute<br>& Dennis Juhnke)<br>ground.<br>21ft                                                                               | •                                                                          | 5 <u>7,412.44</u><br>5 <u>-</u>                                                                                                                                                                                                                                                                                                                                                                                                                                                                                                                                                                                                                                        | \$ 360/ft<br>\$ 19/ft<br>\$ 195/ft                                                                                                                 |
| Io New Landowners are impa<br>/IL-SD-LY-10160.000 (Thom:<br>/IL-SD-LY-10145.000 and MI<br>Route Variation impact the re<br>discellaneous Costs savings<br>is there an increase/decrease<br>is yes, please list:<br>COST ANALYSIS (costs incu<br>vdditional length of route real<br>vdditional length of side-hill c<br>vdditional length of wetland c<br>vdditional length of wetland c                                                                                                                                                                                                              | acted by this route varia<br>as Lands, Inc)<br>L-SD-LY-10170.000 (bc<br>location of MLV-22 and<br>include constructability<br>a in the number of cross<br>arred or saved from the<br>lignment<br>onstruction:<br>RR):                                                                                                     | ation. Three tracts<br>oth tracts: Steven &<br>VAR-22 to better<br>savings.<br>sings?                         | are impacted by reroute<br>k Dennis Juhnke)<br>ground.<br>21ft<br>ft                                                                         | Yes                                                                        | \$ 7,412.44<br>\$ -<br>\$ -<br>\$ -                                                                                                                                                                                                                                                                                                                                                                                                                                                                                                                                                                                                                                    | \$ 360/ft<br>\$ 19/ft<br>\$ 195/ft<br>\$ 540/ft                                                                                                    |
| to New Landowners are impa<br>/IL-SD-LY-10160.000 (Thom:<br>/IL-SD-LY-10145.000 and MI<br>Route Variation impact the re<br>/iscellaneous Costs savings<br>s there an increase/decrease<br>f yes, please list:<br>COST ANALYSIS (costs incu<br>Additional length of route real<br>Additional length of side-hill c<br>Additional length of wetland c<br>Additional length of wetland c                                                                                                                                                                                                                | acted by this route varia<br>as Lands, Inc)<br>L-SD-LY-10170.000 (bc<br>location of MLV-22 and<br>include constructability<br>a in the number of cross<br>urred or saved from the<br>lignment<br>construction:<br>RR):<br>e crossings:                                                                                    | ation. Three tracts<br>oth tracts: Steven &<br>VAR-22 to better<br>savings.<br>sings?                         | are impacted by reroute<br>k Dennis Juhnke)<br>ground.<br>21ft<br>ft                                                                         | •                                                                          | \$ 7,412.44<br>\$ -<br>\$ -<br>\$ -                                                                                                                                                                                                                                                                                                                                                                                                                                                                                                                                                                                                                                    | \$ 360/ft<br>\$ 19/ft<br>\$ 195/ft                                                                                                                 |
| to New Landowners are impa<br>/IL-SD-LY-10160.000 (Thom:<br>/IL-SD-LY-10145.000 and MI<br>Route Variation impact the re<br>/iscellaneous Costs savings<br>s there an increase/decrease<br>f yes, please list:<br>COST ANALYSIS (costs incu<br>Additional length of route real<br>Additional length of side-hill c<br>Additional length of wetland c<br>Additional length of wetland c                                                                                                                                                                                                                | acted by this route varia<br>as Lands, Inc)<br>L-SD-LY-10170.000 (bo<br>location of MLV-22 and<br>include constructability<br>in the number of cross<br>arred or saved from the<br>lignment<br>construction:<br>RR):<br>e crossings:<br>g (streams, ponds, etc.                                                           | ation. Three tracts<br>oth tracts: Steven &<br>VAR-22 to better<br>savings.<br>sings?                         | are impacted by reroute<br>k Dennis Juhnke)<br>ground.<br>21 ft<br>ft<br>ft<br>ft<br>ft<br>ft                                                | Yes                                                                        | 5 7,412.44<br>5 -<br>5 -<br>5 -<br>5 -<br>5 -                                                                                                                                                                                                                                                                                                                                                                                                                                                                                                                                                                                                                          | \$ 360/ft<br>\$ 19/ft<br>\$ 195/ft<br>\$ 540/ft<br>\$ 30,000/EA                                                                                    |
| to New Landowners are imp<br>/IL-SD-LY-10160.000 (Thom<br>/IL-SD-LY-10145.000 and MI<br>Route Variation impact the re<br>discellaneous Costs savings<br>s there an increase/decrease<br>f yes, please list:<br>COST ANALYSIS (costs incu                                                                                                                                                                                                                                                                                                                                                             | acted by this route varia<br>as Lands, Inc)<br>L-SD-LY-10170.000 (bo<br>location of MLV-22 and<br>include constructability<br>include constructability<br>in the number of cross<br>urred or saved from the<br>lignment<br>construction:<br>construction:<br>RR):<br>e crossings:<br>g (streams, ponds, etc.<br>35        | ation. Three tracts<br>oth tracts: Steven &<br>VAR-22 to better<br>savings.<br>sings?<br>route variation)<br> | are impacted by reroute<br>k Dennis Juhnke)<br>ground.<br>21 ft<br>ft<br>ft<br>ft<br>E                                                       | • Yes_<br>•                                                                | δ       7,412.44         δ       -         δ       -         δ       -         δ       -         δ       -         δ       -         δ       -         δ       -         δ       -         δ       -         δ       -         δ       -         δ       -                                                                                                                                                                                                                                                                                                                                                                                                             | \$ 360/ft<br>\$ 19/ft<br>\$ 195/ft<br>\$ 540/ft<br>\$ 30,000/EA<br>\$ 185,000/EA                                                                   |
| to New Landowners are impa<br>/IL-SD-LY-10160.000 (Thom:<br>/IL-SD-LY-10145.000 and MI<br>Route Variation impact the re<br>discellaneous Costs savings<br>is there an increase/decrease<br>i yes, please list:<br>COST ANALYSIS (costs incu<br>additional length of route real<br>additional length of side-hill c<br>additional length of wetland c<br>additional length of wetland c<br>additional length of metland c<br>additional foreign line/pipeline | acted by this route varia<br>as Lands, Inc)<br>L-SD-LY-10170.000 (bo<br>location of MLV-22 and<br>include constructability<br>a in the number of cross<br>urred or saved from the<br>lignment<br>construction:<br>RR):<br>a crossings:<br>g (streams, ponds, etc.<br>35<br>10                                             | ation. Three tracts<br>oth tracts: Steven &<br>VAR-22 to better<br>savings.<br>sings?                         | are impacted by reroute<br>k Dennis Juhnke)<br>ground.<br>21 ft<br>ft<br>ft<br>ft<br>E<br>E<br>E                                             | Yes                                                                        | 5       7,412.44         6       -         5       -         5       -         5       -         5       -         5       -         5       -         5       -         5       -         5       -         5       -         5       -         5       -                                                                                                                                                                                                                                                                                                                                                                                                             | \$ 360/ft<br>\$ 19/ft<br>\$ 195/ft<br>\$ 540/ft<br>\$ 30,000/EA                                                                                    |
| to New Landowners are imp<br>//L-SD-LY-10160.000 (Thom<br>//L-SD-LY-10145.000 and Mil<br>Route Variation impact the re<br>discellaneous Costs savings<br>is there an increase/decrease<br>f yes, please list:<br><b>COST ANALYSIS</b> (costs incu-<br>Additional length of route real<br>Additional length of side-hill c<br>Additional length of wetland c<br>Additional foreign line/pipeline<br>Additional water body crossin                                                                                                                                                                     | acted by this route varia<br>as Lands, Inc)<br>L-SD-LY-10170.000 (bo<br>location of MLV-22 and<br>include constructability<br>a in the number of cross<br>urred or saved from the<br>lignment<br>construction:<br>RR):<br>a crossings:<br>g (streams, ponds, etc.<br>35<br>10                                             | ation. Three tracts<br>oth tracts: Steven &<br>VAR-22 to better<br>savings.<br>sings?<br>route variation)<br> | are impacted by reroute<br>k Dennis Juhnke)<br>ground.<br>21 ft<br>ft<br>ft<br>ft<br>E<br>E<br>E                                             | P:<br>Yes_<br>Yes_<br>A 4<br>A 4<br>A 4<br>A 4<br>A 4<br>A 4<br>A 4<br>A 4 | 5       7,412.44         6       -         5       -         5       -         5       -         5       -         5       -         5       -         5       -         5       -         5       -         5       -         5       -         5       -                                                                                                                                                                                                                                                                                                                                                                                                             | \$ 360/ft<br>\$ 19/ft<br>\$ 195/ft<br>\$ 540/ft<br>\$ 30,000/EA<br>\$ 185,000/EA<br>\$ 77,250/EA                                                   |
| to New Landowners are impa<br>/IL-SD-LY-10160.000 (Thom:<br>/IL-SD-LY-10145.000 and MI<br>Route Variation impact the re<br>/iscellaneous Costs savings<br>s there an increase/decrease<br>f yes, please list:<br>COST ANALYSIS (costs incu<br>Additional length of route real<br>Additional length of side-hill c<br>Additional length of wetland c<br>Additional length of wetland c                                                                                                                                                                                                                | acted by this route varia<br>as Lands, Inc)<br>L-SD-LY-10170.000 (bo<br>location of MLV-22 and<br>include constructability<br>a in the number of cross<br>urred or saved from the<br>lignment<br>construction:<br>RR):<br>a crossings:<br>g (streams, ponds, etc.<br>35<br>10                                             | ation. Three tracts<br>oth tracts: Steven &<br>VAR-22 to better<br>savings.<br>sings?<br>route variation)<br> | are impacted by reroute<br>k Dennis Juhnke)<br>ground.<br>21 ft<br>ft<br>ft<br>ft<br>ft<br>ft<br>ft<br>ft<br>ft<br>ft<br>ft<br>ft<br>ft<br>f | P:<br>Yes_<br>Yes_<br>A 4<br>A 4<br>A 4<br>A 4<br>A 4<br>A 4<br>A 4<br>A 4 | 5       7,412.44         5       -         6       -         5       -         5       -         5       -         5       -         5       -         6       -         6       -         6       -         6       -         6       -         6       -         6       -         6       -         6       -         6       -         6       -         7       -                                                                                                                                                                                                                                                                                                 | \$ 360/ft<br>\$ 19/ft<br>\$ 195/ft<br>\$ 540/ft<br>\$ 30,000/EA<br>\$ 185,000/EA<br>\$ 77,250/EA                                                   |
| to New Landowners are imp<br>//L-SD-LY-10160.000 (Thom<br>//L-SD-LY-10145.000 and Mil<br>Route Variation impact the re<br>discellaneous Costs savings<br>is there an increase/decrease<br>f yes, please list:<br><b>COST ANALYSIS</b> (costs incu-<br>Additional length of route real<br>Additional length of side-hill c<br>Additional length of wetland c<br>Additional foreign line/pipeline<br>Additional water body crossin                                                                                                                                                                     | acted by this route varia<br>as Lands, Inc)<br>L-SD-LY-10170.000 (bo<br>location of MLV-22 and<br>include constructability<br>a in the number of cross<br>urred or saved from the<br>lignment<br>construction:<br>RR):<br>a crossings:<br>g (streams, ponds, etc.<br>35<br>10<br>Le                                       | ation. Three tracts<br>oth tracts: Steven &<br>VAR-22 to better<br>savings.<br>sings?<br>route variation)<br> | are impacted by reroute<br>& Dennis Juhnke)<br>ground.<br>21 ft<br>ft<br>ft<br>ft<br>ft<br>ft<br>ft<br>ft<br>ft<br>ft                        | P:<br>Yes_<br>Yes_<br>A 4<br>A 4<br>A 4<br>A 4<br>A 4<br>A 4<br>A 4<br>A 4 | 5       7,412.44         5       -         6       -         6       -         6       -         6       -         6       -         6       -         6       -         6       -         6       -         6       -         6       -         6       -         7       -         7       -         8       -         9       -         9       -         9       -         9       -         9       -         9       -         9       -         9       -         9       -         9       -         9       -         9       -         9       -         9       -         9       -         9       -         9       -         9       -         9       - | \$ 360/ft<br>\$ 19/ft<br>\$ 195/ft<br>\$ 540/ft<br>\$ 30,000/EA<br>\$ 185,000/EA<br>\$ 77,250/EA<br>\$ 32,500/EA                                   |
| to New Landowners are imp<br>//L-SD-LY-10160.000 (Thom<br>//L-SD-LY-10145.000 and Mil<br>Route Variation impact the re<br>discellaneous Costs savings<br>is there an increase/decrease<br>f yes, please list:<br><b>COST ANALYSIS</b> (costs incu-<br>Additional length of route real<br>Additional length of side-hill c<br>Additional length of wetland c<br>Additional foreign line/pipeline<br>Additional water body crossin                                                                                                                                                                     | acted by this route varia<br>as Lands, Inc)<br>L-SD-LY-10170.000 (bc<br>location of MLV-22 and<br>include constructability<br>e in the number of cross<br>urred or saved from the<br>lignment<br>onstruction:<br>RR):<br>e crossings:<br>g (streams, ponds, etc.<br>35<br>10<br>Le<br>Civil:                              | ation. Three tracts<br>oth tracts: Steven &<br>VAR-22 to better<br>savings.<br>sings?<br>route variation)<br> | are impacted by reroute<br>& Dennis Juhnke)<br>ground.<br>21 ft<br>ft<br>ft<br>ft<br>ft<br>ft<br>ft<br>ft<br>ft<br>ft<br>ft<br>ft<br>ft<br>f | Pes                                                                        | 5       7,412.44         5       -         5       -         5       -         5       -         5       -         5       -         5       -         5       -         5       -         5       -         5       1,282.18         5       641.09                                                                                                                                                                                                                                                                                                                                                                                                                   | \$ 360/ft<br>\$ 19/ft<br>\$ 195/ft<br>\$ 540/ft<br>\$ 30,000/EA<br>\$ 185,000/EA<br>\$ 77,250/EA<br>\$ 32,500/EA<br>\$ 5,000/mile                  |
| to New Landowners are imp<br>AL-SD-LY-10160.000 (Thom<br>AL-SD-LY-10145.000 and Mi<br>Route Variation impact the re<br>discellaneous Costs savings<br>is there an increase/decrease<br>ryes, please list:<br><b>COST ANALYSIS</b> (costs incu-<br>additional length of route real<br>additional length of side-hill c<br>additional length of wetland c<br>additional length of wetland c<br>additional foreign line/pipeline<br>additional water body crossin                                                                                                                                       | acted by this route varia<br>as Lands, Inc)<br>L-SD-LY-10170.000 (bo<br>location of MLV-22 and<br>include constructability<br>a in the number of cross<br>urred or saved from the<br>lignment<br>construction:<br>RR):<br>a crossings:<br>g (streams, ponds, etc.<br>35<br>10<br>Le<br>Civil:<br>Cultural:<br>Biological: | ation. Three tracts<br>oth tracts: Steven &<br>VAR-22 to better<br>savings.<br>sings?<br>route variation)<br> | are impacted by reroute<br>k Dennis Juhnke)<br>ground.<br>21 ft<br>ft<br>ft<br>ft<br>ft<br>ft<br>ft<br>ft<br>ft<br>ft<br>ft<br>ft<br>ft<br>f | Yes                                                                        | \$       7,412.44         \$       -         \$       -         \$       -         \$       -         \$       -         \$       -         \$       -         \$       -         \$       -         \$       -         \$       -         \$       -         \$       -         \$       -         \$       -         \$       -         \$       -         \$       -         \$       -         \$       -         \$       -                                                                                                                                                                                                                                       | \$ 360/ft<br>\$ 19/ft<br>\$ 195/ft<br>\$ 540/ft<br>\$ 30,000/EA<br>\$ 185,000/EA<br>\$ 77,250/EA<br>\$ 32,500/EA<br>\$ 5,000/mile<br>\$ 2,500/mile |