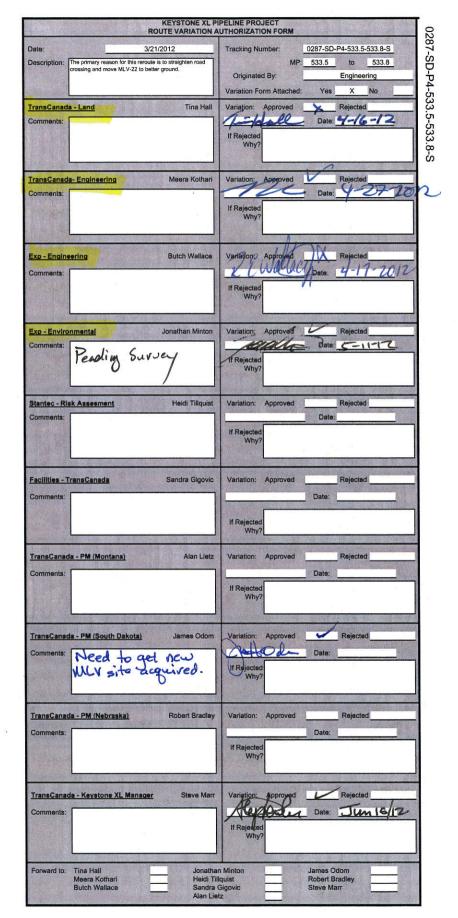

|                                                                                                                                                                                                                                                                                                                                                                                                                                                                                                                                                                                                      |                                                                                                                                                                                                                                                                                                                           |                                                                                                               | XL PIPELINE PROJEC                                                                                                                           |                                                                            |                                                                                                                                                                                                                                                                                                                                                                                                                                                                                                                                                                                                                                                                        |                                                                                                                                                    |
|------------------------------------------------------------------------------------------------------------------------------------------------------------------------------------------------------------------------------------------------------------------------------------------------------------------------------------------------------------------------------------------------------------------------------------------------------------------------------------------------------------------------------------------------------------------------------------------------------|---------------------------------------------------------------------------------------------------------------------------------------------------------------------------------------------------------------------------------------------------------------------------------------------------------------------------|---------------------------------------------------------------------------------------------------------------|----------------------------------------------------------------------------------------------------------------------------------------------|----------------------------------------------------------------------------|------------------------------------------------------------------------------------------------------------------------------------------------------------------------------------------------------------------------------------------------------------------------------------------------------------------------------------------------------------------------------------------------------------------------------------------------------------------------------------------------------------------------------------------------------------------------------------------------------------------------------------------------------------------------|----------------------------------------------------------------------------------------------------------------------------------------------------|
| ARIATION TYPE: Refine                                                                                                                                                                                                                                                                                                                                                                                                                                                                                                                                                                                | ement:                                                                                                                                                                                                                                                                                                                    | Reroute:                                                                                                      | X                                                                                                                                            | Footprint:                                                                 | X                                                                                                                                                                                                                                                                                                                                                                                                                                                                                                                                                                                                                                                                      | Design:                                                                                                                                            |
| Cent                                                                                                                                                                                                                                                                                                                                                                                                                                                                                                                                                                                                 | terline: X                                                                                                                                                                                                                                                                                                                | Pump Station:                                                                                                 | _                                                                                                                                            | Valve Site:                                                                | X                                                                                                                                                                                                                                                                                                                                                                                                                                                                                                                                                                                                                                                                      | CAR: X                                                                                                                                             |
|                                                                                                                                                                                                                                                                                                                                                                                                                                                                                                                                                                                                      | Sketch:                                                                                                                                                                                                                                                                                                                   |                                                                                                               |                                                                                                                                              | Pictures: se                                                               | e attached                                                                                                                                                                                                                                                                                                                                                                                                                                                                                                                                                                                                                                                             |                                                                                                                                                    |
| State: SD                                                                                                                                                                                                                                                                                                                                                                                                                                                                                                                                                                                            |                                                                                                                                                                                                                                                                                                                           | Lyman                                                                                                         |                                                                                                                                              | Quad Map: N                                                                |                                                                                                                                                                                                                                                                                                                                                                                                                                                                                                                                                                                                                                                                        |                                                                                                                                                    |
| Township: 104                                                                                                                                                                                                                                                                                                                                                                                                                                                                                                                                                                                        |                                                                                                                                                                                                                                                                                                                           | 79W                                                                                                           |                                                                                                                                              |                                                                            | ee attached map                                                                                                                                                                                                                                                                                                                                                                                                                                                                                                                                                                                                                                                        | sheet                                                                                                                                              |
| Section: 27, 2                                                                                                                                                                                                                                                                                                                                                                                                                                                                                                                                                                                       |                                                                                                                                                                                                                                                                                                                           | Centerline:                                                                                                   | 3/14/2012                                                                                                                                    | MP:                                                                        | 533.53                                                                                                                                                                                                                                                                                                                                                                                                                                                                                                                                                                                                                                                                 | to 533.79                                                                                                                                          |
|                                                                                                                                                                                                                                                                                                                                                                                                                                                                                                                                                                                                      |                                                                                                                                                                                                                                                                                                                           |                                                                                                               |                                                                                                                                              |                                                                            |                                                                                                                                                                                                                                                                                                                                                                                                                                                                                                                                                                                                                                                                        |                                                                                                                                                    |
| REASON FOR ROUTE VAR                                                                                                                                                                                                                                                                                                                                                                                                                                                                                                                                                                                 |                                                                                                                                                                                                                                                                                                                           |                                                                                                               |                                                                                                                                              | round                                                                      |                                                                                                                                                                                                                                                                                                                                                                                                                                                                                                                                                                                                                                                                        |                                                                                                                                                    |
| he reroute has been proposi                                                                                                                                                                                                                                                                                                                                                                                                                                                                                                                                                                          | -                                                                                                                                                                                                                                                                                                                         | -                                                                                                             | -                                                                                                                                            |                                                                            |                                                                                                                                                                                                                                                                                                                                                                                                                                                                                                                                                                                                                                                                        |                                                                                                                                                    |
| ne reroute has been propos                                                                                                                                                                                                                                                                                                                                                                                                                                                                                                                                                                           |                                                                                                                                                                                                                                                                                                                           |                                                                                                               |                                                                                                                                              |                                                                            |                                                                                                                                                                                                                                                                                                                                                                                                                                                                                                                                                                                                                                                                        |                                                                                                                                                    |
|                                                                                                                                                                                                                                                                                                                                                                                                                                                                                                                                                                                                      |                                                                                                                                                                                                                                                                                                                           |                                                                                                               |                                                                                                                                              |                                                                            |                                                                                                                                                                                                                                                                                                                                                                                                                                                                                                                                                                                                                                                                        |                                                                                                                                                    |
|                                                                                                                                                                                                                                                                                                                                                                                                                                                                                                                                                                                                      |                                                                                                                                                                                                                                                                                                                           |                                                                                                               |                                                                                                                                              |                                                                            |                                                                                                                                                                                                                                                                                                                                                                                                                                                                                                                                                                                                                                                                        |                                                                                                                                                    |
|                                                                                                                                                                                                                                                                                                                                                                                                                                                                                                                                                                                                      |                                                                                                                                                                                                                                                                                                                           |                                                                                                               |                                                                                                                                              |                                                                            |                                                                                                                                                                                                                                                                                                                                                                                                                                                                                                                                                                                                                                                                        |                                                                                                                                                    |
|                                                                                                                                                                                                                                                                                                                                                                                                                                                                                                                                                                                                      |                                                                                                                                                                                                                                                                                                                           |                                                                                                               |                                                                                                                                              |                                                                            |                                                                                                                                                                                                                                                                                                                                                                                                                                                                                                                                                                                                                                                                        |                                                                                                                                                    |
|                                                                                                                                                                                                                                                                                                                                                                                                                                                                                                                                                                                                      |                                                                                                                                                                                                                                                                                                                           |                                                                                                               |                                                                                                                                              |                                                                            |                                                                                                                                                                                                                                                                                                                                                                                                                                                                                                                                                                                                                                                                        |                                                                                                                                                    |
|                                                                                                                                                                                                                                                                                                                                                                                                                                                                                                                                                                                                      |                                                                                                                                                                                                                                                                                                                           |                                                                                                               |                                                                                                                                              |                                                                            |                                                                                                                                                                                                                                                                                                                                                                                                                                                                                                                                                                                                                                                                        |                                                                                                                                                    |
|                                                                                                                                                                                                                                                                                                                                                                                                                                                                                                                                                                                                      |                                                                                                                                                                                                                                                                                                                           |                                                                                                               |                                                                                                                                              |                                                                            |                                                                                                                                                                                                                                                                                                                                                                                                                                                                                                                                                                                                                                                                        |                                                                                                                                                    |
| ETAIL ROUTE VARIATION                                                                                                                                                                                                                                                                                                                                                                                                                                                                                                                                                                                | I (Please describe route                                                                                                                                                                                                                                                                                                  | e variation in detail)                                                                                        | ):                                                                                                                                           |                                                                            |                                                                                                                                                                                                                                                                                                                                                                                                                                                                                                                                                                                                                                                                        |                                                                                                                                                    |
| Route variation starts near MI                                                                                                                                                                                                                                                                                                                                                                                                                                                                                                                                                                       |                                                                                                                                                                                                                                                                                                                           |                                                                                                               |                                                                                                                                              | irection for ~750 ft.                                                      | Then the reroute t                                                                                                                                                                                                                                                                                                                                                                                                                                                                                                                                                                                                                                                     | urns east towards the                                                                                                                              |
| urrent CL and continues in th                                                                                                                                                                                                                                                                                                                                                                                                                                                                                                                                                                        | hat direction for ~604 ft                                                                                                                                                                                                                                                                                                 | to rejoin the CL ne                                                                                           | ear MP 533.8.                                                                                                                                |                                                                            |                                                                                                                                                                                                                                                                                                                                                                                                                                                                                                                                                                                                                                                                        |                                                                                                                                                    |
|                                                                                                                                                                                                                                                                                                                                                                                                                                                                                                                                                                                                      |                                                                                                                                                                                                                                                                                                                           |                                                                                                               |                                                                                                                                              |                                                                            |                                                                                                                                                                                                                                                                                                                                                                                                                                                                                                                                                                                                                                                                        |                                                                                                                                                    |
|                                                                                                                                                                                                                                                                                                                                                                                                                                                                                                                                                                                                      |                                                                                                                                                                                                                                                                                                                           |                                                                                                               |                                                                                                                                              |                                                                            |                                                                                                                                                                                                                                                                                                                                                                                                                                                                                                                                                                                                                                                                        |                                                                                                                                                    |
|                                                                                                                                                                                                                                                                                                                                                                                                                                                                                                                                                                                                      |                                                                                                                                                                                                                                                                                                                           |                                                                                                               |                                                                                                                                              |                                                                            |                                                                                                                                                                                                                                                                                                                                                                                                                                                                                                                                                                                                                                                                        |                                                                                                                                                    |
|                                                                                                                                                                                                                                                                                                                                                                                                                                                                                                                                                                                                      |                                                                                                                                                                                                                                                                                                                           |                                                                                                               |                                                                                                                                              |                                                                            |                                                                                                                                                                                                                                                                                                                                                                                                                                                                                                                                                                                                                                                                        |                                                                                                                                                    |
|                                                                                                                                                                                                                                                                                                                                                                                                                                                                                                                                                                                                      |                                                                                                                                                                                                                                                                                                                           |                                                                                                               |                                                                                                                                              |                                                                            |                                                                                                                                                                                                                                                                                                                                                                                                                                                                                                                                                                                                                                                                        |                                                                                                                                                    |
|                                                                                                                                                                                                                                                                                                                                                                                                                                                                                                                                                                                                      |                                                                                                                                                                                                                                                                                                                           |                                                                                                               |                                                                                                                                              |                                                                            |                                                                                                                                                                                                                                                                                                                                                                                                                                                                                                                                                                                                                                                                        |                                                                                                                                                    |
|                                                                                                                                                                                                                                                                                                                                                                                                                                                                                                                                                                                                      |                                                                                                                                                                                                                                                                                                                           |                                                                                                               |                                                                                                                                              |                                                                            |                                                                                                                                                                                                                                                                                                                                                                                                                                                                                                                                                                                                                                                                        |                                                                                                                                                    |
|                                                                                                                                                                                                                                                                                                                                                                                                                                                                                                                                                                                                      |                                                                                                                                                                                                                                                                                                                           |                                                                                                               |                                                                                                                                              |                                                                            |                                                                                                                                                                                                                                                                                                                                                                                                                                                                                                                                                                                                                                                                        |                                                                                                                                                    |
|                                                                                                                                                                                                                                                                                                                                                                                                                                                                                                                                                                                                      |                                                                                                                                                                                                                                                                                                                           |                                                                                                               |                                                                                                                                              |                                                                            |                                                                                                                                                                                                                                                                                                                                                                                                                                                                                                                                                                                                                                                                        |                                                                                                                                                    |
| · · · · · · · · · · · · · · · · · · ·                                                                                                                                                                                                                                                                                                                                                                                                                                                                                                                                                                |                                                                                                                                                                                                                                                                                                                           |                                                                                                               | -                                                                                                                                            | -                                                                          | etc.):                                                                                                                                                                                                                                                                                                                                                                                                                                                                                                                                                                                                                                                                 |                                                                                                                                                    |
| lo New Landowners are imp                                                                                                                                                                                                                                                                                                                                                                                                                                                                                                                                                                            | acted by this route varia                                                                                                                                                                                                                                                                                                 |                                                                                                               | -                                                                                                                                            | -                                                                          | etc.):                                                                                                                                                                                                                                                                                                                                                                                                                                                                                                                                                                                                                                                                 | _                                                                                                                                                  |
| No New Landowners are impa<br>NL-SD-LY-10160.000 (Thoma                                                                                                                                                                                                                                                                                                                                                                                                                                                                                                                                              | acted by this route varia<br>as Lands, Inc)                                                                                                                                                                                                                                                                               | ation. Three tracts                                                                                           | are impacted by reroute                                                                                                                      | -                                                                          | etc.):                                                                                                                                                                                                                                                                                                                                                                                                                                                                                                                                                                                                                                                                 |                                                                                                                                                    |
| lo New Landowners are imp<br>/IL-SD-LY-10160.000 (Thoma<br>/IL-SD-LY-10145.000 and MI                                                                                                                                                                                                                                                                                                                                                                                                                                                                                                                | acted by this route varia<br>as Lands, Inc)<br>L-SD-LY-10170.000 (bo                                                                                                                                                                                                                                                      | ation. Three tracts                                                                                           | are impacted by rerout                                                                                                                       | -                                                                          | etc.):                                                                                                                                                                                                                                                                                                                                                                                                                                                                                                                                                                                                                                                                 |                                                                                                                                                    |
| lo New Landowners are impa<br>ML-SD-LY-10160.000 (Thoma<br>ML-SD-LY-10145.000 and MI<br>Route Variation impact the re                                                                                                                                                                                                                                                                                                                                                                                                                                                                                | acted by this route varia<br>as Lands, Inc)<br>L-SD-LY-10170.000 (bo<br>location of MLV-22 and                                                                                                                                                                                                                            | ation. Three tracts<br>oth tracts: Steven &<br>VAR-22 to better                                               | are impacted by rerout                                                                                                                       | -                                                                          | etc.):                                                                                                                                                                                                                                                                                                                                                                                                                                                                                                                                                                                                                                                                 |                                                                                                                                                    |
| lo New Landowners are impa<br>ML-SD-LY-10160.000 (Thoma<br>ML-SD-LY-10145.000 and MI<br>Route Variation impact the re                                                                                                                                                                                                                                                                                                                                                                                                                                                                                | acted by this route varia<br>as Lands, Inc)<br>L-SD-LY-10170.000 (bo<br>location of MLV-22 and                                                                                                                                                                                                                            | ation. Three tracts<br>oth tracts: Steven &<br>VAR-22 to better                                               | are impacted by rerout                                                                                                                       | -                                                                          | etc.):                                                                                                                                                                                                                                                                                                                                                                                                                                                                                                                                                                                                                                                                 |                                                                                                                                                    |
| ADDITIONAL IMPACTS (Plex<br>to New Landowners are imp<br>/IL-SD-LY-10160.000 (Thoma<br>/IL-SD-LY-10145.000 and MI<br>Route Variation impact the re<br>/liscellaneous Costs savings                                                                                                                                                                                                                                                                                                                                                                                                                   | acted by this route varia<br>as Lands, Inc)<br>L-SD-LY-10170.000 (bo<br>location of MLV-22 and                                                                                                                                                                                                                            | ation. Three tracts<br>oth tracts: Steven &<br>VAR-22 to better                                               | are impacted by rerout                                                                                                                       | -                                                                          | etc.):                                                                                                                                                                                                                                                                                                                                                                                                                                                                                                                                                                                                                                                                 |                                                                                                                                                    |
| to New Landowners are impa<br>/L-SD-LY-10160.000 (Thom<br>/L-SD-LY-10145.000 and MI<br>Route Variation impact the re<br>/liscellaneous Costs savings<br>s there an increase/decrease                                                                                                                                                                                                                                                                                                                                                                                                                 | acted by this route varia<br>as Lands, Inc)<br>L-SD-LY-10170.000 (bo<br>location of MLV-22 and<br>include constructability                                                                                                                                                                                                | ation. Three tracts<br>oth tracts: Steven &<br>VAR-22 to better<br>savings.                                   | are impacted by rerout                                                                                                                       | -                                                                          | etc.):                                                                                                                                                                                                                                                                                                                                                                                                                                                                                                                                                                                                                                                                 | No <u>X</u>                                                                                                                                        |
| to New Landowners are impa<br>IL-SD-LY-10160.000 (Thom<br>IL-SD-LY-10145.000 and MI<br>Route Variation impact the re<br>discellaneous Costs savings                                                                                                                                                                                                                                                                                                                                                                                                                                                  | acted by this route varia<br>as Lands, Inc)<br>L-SD-LY-10170.000 (bo<br>location of MLV-22 and<br>include constructability                                                                                                                                                                                                | ation. Three tracts<br>oth tracts: Steven &<br>VAR-22 to better<br>savings.                                   | are impacted by rerout                                                                                                                       | e:                                                                         | etc.):                                                                                                                                                                                                                                                                                                                                                                                                                                                                                                                                                                                                                                                                 | No <u>X</u>                                                                                                                                        |
| to New Landowners are imp<br>ML-SD-LY-10160.000 (Thom<br>ML-SD-LY-10145.000 and MI<br>Route Variation impact the re<br>discellaneous Costs savings<br>s there an increase/decrease<br>f yes, please list:                                                                                                                                                                                                                                                                                                                                                                                            | acted by this route varia<br>as Lands, Inc)<br>L-SD-LY-10170.000 (bc<br>location of MLV-22 and<br>include constructability<br>in the number of cross                                                                                                                                                                      | ation. Three tracts<br>oth tracts: Steven &<br>VAR-22 to better<br>savings.<br>sings?                         | are impacted by rerout                                                                                                                       | e:                                                                         | etc.):                                                                                                                                                                                                                                                                                                                                                                                                                                                                                                                                                                                                                                                                 | NoX                                                                                                                                                |
| to New Landowners are imp<br>/IL-SD-LY-10160.000 (Thom<br>/IL-SD-LY-10145.000 and MI<br>Route Variation impact the re<br>discellaneous Costs savings<br>s there an increase/decrease<br>f yes, please list:<br>COST ANALYSIS (costs incu                                                                                                                                                                                                                                                                                                                                                             | acted by this route varia<br>as Lands, Inc)<br>L-SD-LY-10170.000 (bc<br>location of MLV-22 and<br>include constructability<br>in the number of cross                                                                                                                                                                      | ation. Three tracts<br>oth tracts: Steven &<br>VAR-22 to better<br>savings.<br>sings?                         | are impacted by reroute<br>k Dennis Juhnke)<br>ground.                                                                                       | Yes_                                                                       |                                                                                                                                                                                                                                                                                                                                                                                                                                                                                                                                                                                                                                                                        |                                                                                                                                                    |
| to New Landowners are imp.<br>/IL-SD-LY-10160.000 (Thom.<br>/IL-SD-LY-10145.000 and MI<br>Route Variation impact the re<br>discellaneous Costs savings<br>is there an increase/decrease<br>f yes, please list:<br>COST ANALYSIS (costs incu<br>vdditional length of route real                                                                                                                                                                                                                                                                                                                       | acted by this route varia<br>as Lands, Inc)<br>L-SD-LY-10170.000 (bc<br>location of MLV-22 and<br>include constructability<br>e in the number of cross<br>urred or saved from the<br>lignment                                                                                                                             | ation. Three tracts<br>oth tracts: Steven &<br>VAR-22 to better<br>savings.<br>sings?                         | are impacted by rerout<br>& Dennis Juhnke)<br>ground.<br>21ft                                                                                | . <u>s</u>                                                                 | 5 7,412.44                                                                                                                                                                                                                                                                                                                                                                                                                                                                                                                                                                                                                                                             | \$ 360/ft                                                                                                                                          |
| to New Landowners are imp.<br>/IL-SD-LY-10160.000 (Thom.<br>/IL-SD-LY-10145.000 and MI<br>Route Variation impact the re<br>discellaneous Costs savings<br>is there an increase/decrease<br>f yes, please list:<br>COST ANALYSIS (costs incu<br>Additional length of route real<br>Additional length of side-hill c                                                                                                                                                                                                                                                                                   | acted by this route varia<br>as Lands, Inc)<br>L-SD-LY-10170.000 (bc<br>location of MLV-22 and<br>include constructability<br>e in the number of cross<br>urred or saved from the<br>lignment:<br>onstruction:                                                                                                            | ation. Three tracts<br>oth tracts: Steven &<br>VAR-22 to better<br>savings.<br>sings?                         | are impacted by rerout<br>& Dennis Juhnke)<br>ground.<br><u>21</u> ft                                                                        | •                                                                          | 5 <u>7,412.44</u><br>5 <u>-</u>                                                                                                                                                                                                                                                                                                                                                                                                                                                                                                                                                                                                                                        | \$ 360/ft<br>\$ 19/ft                                                                                                                              |
| to New Landowners are impa<br>AL-SD-LY-10160.000 (Thom:<br>AL-SD-LY-10145.000 and MI<br>Route Variation impact the re<br>Aliscellaneous Costs savings<br>is there an increase/decrease<br>f yes, please list:<br>COST ANALYSIS (costs incu<br>Additional length of route real<br>Additional length of side-hill c                                                                                                                                                                                                                                                                                    | acted by this route varia<br>as Lands, Inc)<br>L-SD-LY-10170.000 (bc<br>location of MLV-22 and<br>include constructability<br>e in the number of cross<br>include or saved from the<br>lignment<br>onstruction:<br>construction:                                                                                          | ation. Three tracts<br>oth tracts: Steven &<br>VAR-22 to better<br>savings.<br>sings?                         | are impacted by reroute<br>& Dennis Juhnke)<br>ground.<br>21ft                                                                               | •                                                                          | 5 <u>7,412.44</u><br>5 <u>-</u>                                                                                                                                                                                                                                                                                                                                                                                                                                                                                                                                                                                                                                        | \$ 360/ft<br>\$ 19/ft<br>\$ 195/ft                                                                                                                 |
| Io New Landowners are impa<br>/IL-SD-LY-10160.000 (Thom:<br>/IL-SD-LY-10145.000 and MI<br>Route Variation impact the re<br>discellaneous Costs savings<br>is there an increase/decrease<br>is yes, please list:<br>COST ANALYSIS (costs incu<br>vdditional length of route real<br>vdditional length of side-hill c<br>vdditional length of wetland c<br>vdditional length of wetland c                                                                                                                                                                                                              | acted by this route varia<br>as Lands, Inc)<br>L-SD-LY-10170.000 (bc<br>location of MLV-22 and<br>include constructability<br>a in the number of cross<br>arred or saved from the<br>lignment<br>onstruction:<br>RR):                                                                                                     | ation. Three tracts<br>oth tracts: Steven &<br>VAR-22 to better<br>savings.<br>sings?                         | are impacted by reroute<br>k Dennis Juhnke)<br>ground.<br>21ft<br>ft                                                                         | Yes                                                                        | \$ 7,412.44<br>\$ -<br>\$ -<br>\$ -                                                                                                                                                                                                                                                                                                                                                                                                                                                                                                                                                                                                                                    | \$ 360/ft<br>\$ 19/ft<br>\$ 195/ft<br>\$ 540/ft                                                                                                    |
| to New Landowners are impa<br>/IL-SD-LY-10160.000 (Thom:<br>/IL-SD-LY-10145.000 and MI<br>Route Variation impact the re<br>/iscellaneous Costs savings<br>s there an increase/decrease<br>f yes, please list:<br>COST ANALYSIS (costs incu<br>Additional length of route real<br>Additional length of side-hill c<br>Additional length of wetland c<br>Additional length of wetland c                                                                                                                                                                                                                | acted by this route varia<br>as Lands, Inc)<br>L-SD-LY-10170.000 (bc<br>location of MLV-22 and<br>include constructability<br>a in the number of cross<br>urred or saved from the<br>lignment<br>construction:<br>RR):<br>e crossings:                                                                                    | ation. Three tracts<br>oth tracts: Steven &<br>VAR-22 to better<br>savings.<br>sings?                         | are impacted by reroute<br>k Dennis Juhnke)<br>ground.<br>21ft<br>ft                                                                         | •                                                                          | \$ 7,412.44<br>\$ -<br>\$ -<br>\$ -                                                                                                                                                                                                                                                                                                                                                                                                                                                                                                                                                                                                                                    | \$ 360/ft<br>\$ 19/ft<br>\$ 195/ft                                                                                                                 |
| to New Landowners are impa<br>/IL-SD-LY-10160.000 (Thom:<br>/IL-SD-LY-10145.000 and MI<br>Route Variation impact the re<br>/iscellaneous Costs savings<br>s there an increase/decrease<br>f yes, please list:<br>COST ANALYSIS (costs incu<br>Additional length of route real<br>Additional length of side-hill c<br>Additional length of wetland c<br>Additional length of wetland c                                                                                                                                                                                                                | acted by this route varia<br>as Lands, Inc)<br>L-SD-LY-10170.000 (bo<br>location of MLV-22 and<br>include constructability<br>in the number of cross<br>arred or saved from the<br>lignment<br>construction:<br>RR):<br>e crossings:<br>g (streams, ponds, etc.                                                           | ation. Three tracts<br>oth tracts: Steven &<br>VAR-22 to better<br>savings.<br>sings?                         | are impacted by reroute<br>k Dennis Juhnke)<br>ground.<br>21 ft<br>ft<br>ft<br>ft<br>ft<br>ft                                                | Yes                                                                        | 5 7,412.44<br>5 -<br>5 -<br>5 -<br>5 -<br>5 -                                                                                                                                                                                                                                                                                                                                                                                                                                                                                                                                                                                                                          | \$ 360/ft<br>\$ 19/ft<br>\$ 195/ft<br>\$ 540/ft<br>\$ 30,000/EA                                                                                    |
| to New Landowners are imp<br>/IL-SD-LY-10160.000 (Thom<br>/IL-SD-LY-10145.000 and MI<br>Route Variation impact the re<br>discellaneous Costs savings<br>s there an increase/decrease<br>f yes, please list:<br>COST ANALYSIS (costs incu                                                                                                                                                                                                                                                                                                                                                             | acted by this route varia<br>as Lands, Inc)<br>L-SD-LY-10170.000 (bo<br>location of MLV-22 and<br>include constructability<br>include constructability<br>in the number of cross<br>urred or saved from the<br>lignment<br>construction:<br>construction:<br>RR):<br>e crossings:<br>g (streams, ponds, etc.<br>35        | ation. Three tracts<br>oth tracts: Steven &<br>VAR-22 to better<br>savings.<br>sings?<br>route variation)<br> | are impacted by reroute<br>k Dennis Juhnke)<br>ground.<br>21 ft<br>ft<br>ft<br>ft<br>E                                                       | • Yes_<br>•                                                                | δ       7,412.44         δ       -         δ       -         δ       -         δ       -         δ       -         δ       -         δ       -         δ       -         δ       -         δ       -         δ       -         δ       -         δ       -                                                                                                                                                                                                                                                                                                                                                                                                             | \$ 360/ft<br>\$ 19/ft<br>\$ 195/ft<br>\$ 540/ft<br>\$ 30,000/EA<br>\$ 185,000/EA                                                                   |
| to New Landowners are impa<br>/IL-SD-LY-10160.000 (Thom:<br>/IL-SD-LY-10145.000 and MI<br>Route Variation impact the re<br>discellaneous Costs savings<br>is there an increase/decrease<br>i yes, please list:<br>COST ANALYSIS (costs incu<br>additional length of route real<br>additional length of side-hill c<br>additional length of wetland c<br>additional length of wetland c<br>additional length of metland c<br>additional foreign line/pipeline | acted by this route varia<br>as Lands, Inc)<br>L-SD-LY-10170.000 (bo<br>location of MLV-22 and<br>include constructability<br>a in the number of cross<br>urred or saved from the<br>lignment<br>construction:<br>RR):<br>a crossings:<br>g (streams, ponds, etc.<br>35<br>10                                             | ation. Three tracts<br>oth tracts: Steven &<br>VAR-22 to better<br>savings.<br>sings?                         | are impacted by reroute<br>k Dennis Juhnke)<br>ground.<br>21 ft<br>ft<br>ft<br>ft<br>E<br>E<br>E                                             | Yes                                                                        | 5       7,412.44         6       -         5       -         5       -         5       -         5       -         5       -         5       -         5       -         5       -         5       -         5       -         5       -         5       -                                                                                                                                                                                                                                                                                                                                                                                                             | \$ 360/ft<br>\$ 19/ft<br>\$ 195/ft<br>\$ 540/ft<br>\$ 30,000/EA                                                                                    |
| to New Landowners are imp<br>//L-SD-LY-10160.000 (Thom<br>//L-SD-LY-10145.000 and Mil<br>Route Variation impact the re<br>discellaneous Costs savings<br>is there an increase/decrease<br>f yes, please list:<br><b>COST ANALYSIS</b> (costs incu-<br>Additional length of route real<br>Additional length of side-hill c<br>Additional length of wetland c<br>Additional foreign line/pipeline<br>Additional water body crossin                                                                                                                                                                     | acted by this route varia<br>as Lands, Inc)<br>L-SD-LY-10170.000 (bo<br>location of MLV-22 and<br>include constructability<br>a in the number of cross<br>urred or saved from the<br>lignment<br>construction:<br>RR):<br>a crossings:<br>g (streams, ponds, etc.<br>35<br>10                                             | ation. Three tracts<br>oth tracts: Steven &<br>VAR-22 to better<br>savings.<br>sings?<br>route variation)<br> | are impacted by reroute<br>k Dennis Juhnke)<br>ground.<br>21 ft<br>ft<br>ft<br>ft<br>E<br>E<br>E                                             | P:<br>Yes_<br>Yes_<br>A 4<br>A 4<br>A 4<br>A 4<br>A 4<br>A 4<br>A 4<br>A 4 | 5       7,412.44         6       -         5       -         5       -         5       -         5       -         5       -         5       -         5       -         5       -         5       -         5       -         5       -         5       -                                                                                                                                                                                                                                                                                                                                                                                                             | \$ 360/ft<br>\$ 19/ft<br>\$ 195/ft<br>\$ 540/ft<br>\$ 30,000/EA<br>\$ 185,000/EA<br>\$ 77,250/EA                                                   |
| to New Landowners are impa<br>/IL-SD-LY-10160.000 (Thom:<br>/IL-SD-LY-10145.000 and MI<br>Route Variation impact the re<br>/iscellaneous Costs savings<br>s there an increase/decrease<br>f yes, please list:<br>COST ANALYSIS (costs incu<br>Additional length of route real<br>Additional length of side-hill c<br>Additional length of wetland c<br>Additional length of wetland c                                                                                                                                                                                                                | acted by this route varia<br>as Lands, Inc)<br>L-SD-LY-10170.000 (bo<br>location of MLV-22 and<br>include constructability<br>a in the number of cross<br>urred or saved from the<br>lignment<br>construction:<br>RR):<br>a crossings:<br>g (streams, ponds, etc.<br>35<br>10                                             | ation. Three tracts<br>oth tracts: Steven &<br>VAR-22 to better<br>savings.<br>sings?<br>route variation)<br> | are impacted by reroute<br>k Dennis Juhnke)<br>ground.<br>21 ft<br>ft<br>ft<br>ft<br>ft<br>ft<br>ft<br>ft<br>ft<br>ft<br>ft<br>ft<br>ft<br>f | P:<br>Yes_<br>Yes_<br>A 4<br>A 4<br>A 4<br>A 4<br>A 4<br>A 4<br>A 4<br>A 4 | 5       7,412.44         5       -         6       -         5       -         5       -         5       -         5       -         5       -         6       -         6       -         6       -         6       -         6       -         6       -         6       -         6       -         6       -         6       -         6       -         7       -                                                                                                                                                                                                                                                                                                 | \$ 360/ft<br>\$ 19/ft<br>\$ 195/ft<br>\$ 540/ft<br>\$ 30,000/EA<br>\$ 185,000/EA<br>\$ 77,250/EA                                                   |
| to New Landowners are imp<br>//L-SD-LY-10160.000 (Thom<br>//L-SD-LY-10145.000 and Mil<br>Route Variation impact the re<br>discellaneous Costs savings<br>is there an increase/decrease<br>f yes, please list:<br><b>COST ANALYSIS</b> (costs incu-<br>Additional length of route real<br>Additional length of side-hill c<br>Additional length of wetland c<br>Additional foreign line/pipeline<br>Additional water body crossin                                                                                                                                                                     | acted by this route varia<br>as Lands, Inc)<br>L-SD-LY-10170.000 (bo<br>location of MLV-22 and<br>include constructability<br>a in the number of cross<br>urred or saved from the<br>lignment<br>construction:<br>RR):<br>a crossings:<br>g (streams, ponds, etc.<br>35<br>10<br>Le                                       | ation. Three tracts<br>oth tracts: Steven &<br>VAR-22 to better<br>savings.<br>sings?<br>route variation)<br> | are impacted by reroute<br>& Dennis Juhnke)<br>ground.<br>21 ft<br>ft<br>ft<br>ft<br>ft<br>ft<br>ft<br>ft<br>ft<br>ft                        | P:<br>Yes_<br>Yes_<br>A 4<br>A 4<br>A 4<br>A 4<br>A 4<br>A 4<br>A 4<br>A 4 | 5       7,412.44         5       -         6       -         6       -         6       -         6       -         6       -         6       -         6       -         6       -         6       -         6       -         6       -         6       -         7       -         7       -         8       -         9       -         9       -         9       -         9       -         9       -         9       -         9       -         9       -         9       -         9       -         9       -         9       -         9       -         9       -         9       -         9       -         9       -         9       -         9       - | \$ 360/ft<br>\$ 19/ft<br>\$ 195/ft<br>\$ 540/ft<br>\$ 30,000/EA<br>\$ 185,000/EA<br>\$ 77,250/EA<br>\$ 32,500/EA                                   |
| to New Landowners are imp<br>//L-SD-LY-10160.000 (Thom<br>//L-SD-LY-10145.000 and Mil<br>Route Variation impact the re<br>discellaneous Costs savings<br>is there an increase/decrease<br>f yes, please list:<br><b>COST ANALYSIS</b> (costs incu-<br>Additional length of route real<br>Additional length of side-hill c<br>Additional length of wetland c<br>Additional foreign line/pipeline<br>Additional water body crossin                                                                                                                                                                     | acted by this route varia<br>as Lands, Inc)<br>L-SD-LY-10170.000 (bc<br>location of MLV-22 and<br>include constructability<br>e in the number of cross<br>urred or saved from the<br>lignment<br>onstruction:<br>RR):<br>e crossings:<br>g (streams, ponds, etc.<br>35<br>10<br>Le<br>Civil:                              | ation. Three tracts<br>oth tracts: Steven &<br>VAR-22 to better<br>savings.<br>sings?<br>route variation)<br> | are impacted by reroute<br>& Dennis Juhnke)<br>ground.<br>21 ft<br>ft<br>ft<br>ft<br>ft<br>ft<br>ft<br>ft<br>ft<br>ft<br>ft<br>ft<br>ft<br>f | Pes                                                                        | 5       7,412.44         5       -         5       -         5       -         5       -         5       -         5       -         5       -         5       -         5       -         5       -         5       1,282.18         5       641.09                                                                                                                                                                                                                                                                                                                                                                                                                   | \$ 360/ft<br>\$ 19/ft<br>\$ 195/ft<br>\$ 540/ft<br>\$ 30,000/EA<br>\$ 185,000/EA<br>\$ 77,250/EA<br>\$ 32,500/EA<br>\$ 5,000/mile                  |
| to New Landowners are imp<br>AL-SD-LY-10160.000 (Thom<br>AL-SD-LY-10145.000 and Mi<br>Route Variation impact the re<br>discellaneous Costs savings<br>is there an increase/decrease<br>ryes, please list:<br><b>COST ANALYSIS</b> (costs incu-<br>additional length of route real<br>additional length of side-hill c<br>additional length of wetland c<br>additional length of wetland c<br>additional foreign line/pipeline<br>additional water body crossin                                                                                                                                       | acted by this route varia<br>as Lands, Inc)<br>L-SD-LY-10170.000 (bo<br>location of MLV-22 and<br>include constructability<br>a in the number of cross<br>urred or saved from the<br>lignment<br>construction:<br>RR):<br>a crossings:<br>g (streams, ponds, etc.<br>35<br>10<br>Le<br>Civil:<br>Cultural:<br>Biological: | ation. Three tracts<br>oth tracts: Steven &<br>VAR-22 to better<br>savings.<br>sings?<br>route variation)<br> | are impacted by reroute<br>k Dennis Juhnke)<br>ground.<br>21 ft<br>ft<br>ft<br>ft<br>ft<br>ft<br>ft<br>ft<br>ft<br>ft<br>ft<br>ft<br>ft<br>f | Yes                                                                        | \$       7,412.44         \$       -         \$       -         \$       -         \$       -         \$       -         \$       -         \$       -         \$       -         \$       -         \$       -         \$       -         \$       -         \$       -         \$       -         \$       -         \$       -         \$       -         \$       -         \$       -         \$       -         \$       -                                                                                                                                                                                                                                       | \$ 360/ft<br>\$ 19/ft<br>\$ 195/ft<br>\$ 540/ft<br>\$ 30,000/EA<br>\$ 185,000/EA<br>\$ 77,250/EA<br>\$ 32,500/EA<br>\$ 5,000/mile<br>\$ 2,500/mile |