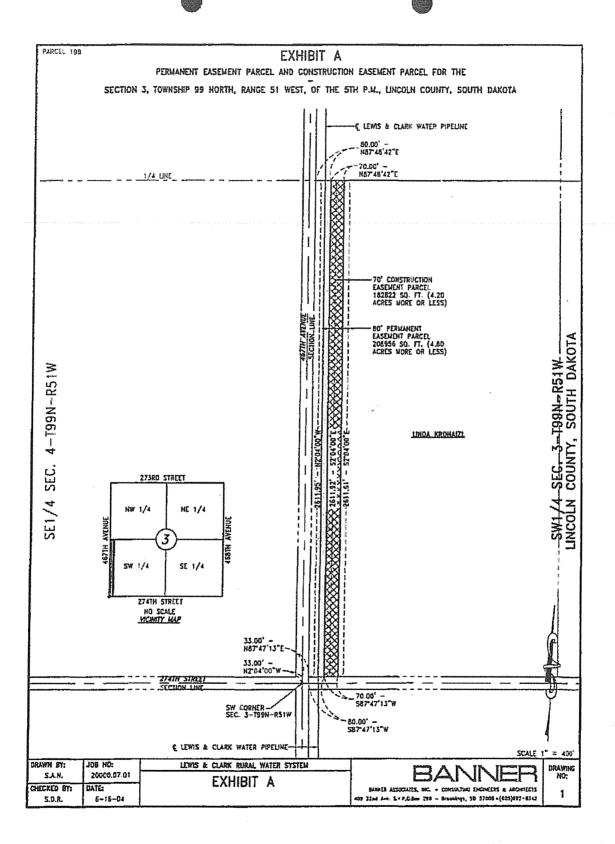

Grantor and Grantee agree as follows:

- 1. Grant of Easements. In consideration of the sum of One Dollar (\$1.00) and other good and valuable consideration, the receipt and sufficiency of which are hereby agreed to and acknowledged, Grantor hereby grants, warrants and conveys unto Grantee the permanent, perpetual and exclusive rights, privileges and easements hereinafter set forth, in, on, through, over, under and across the parcel of land located in Lincoln County, South Dakota, and designated as the "Permanent Easement Parcel" and described or shown on the attached Exhibit A (the "Permanent Easement Parcel"), and the temporary rights, privileges and easements hereinafter set forth, in, on, through, over, under and across the parcel of land located in Lincoln County, South Dakota, and designated as the "Construction Easement Parcel" and described or shown on the attached Exhibit A (the "Construction Easement Parcel", and together with the Permanent Easement Parcel, the "Easement Parcels").
- 2. <u>Description of Easements</u>. The rights, privileges and easements granted herein by Grantor to Grantee are described as follows:
- A. The permanent, perpetual and exclusive right to enter upon the Permanent Easement Parcel immediately upon execution hereof and at any time and from time to time thereafter for the purposes hereinafter set forth.
- B. The right to erect, construct, install, operate, repair, maintain, use, rebuild, relocate, add to, expand, remove, replace, and inspect, in, on, through, over, under and across the Permanent Easement Parcel: (i) pipelines and connections for the transmission and distribution of raw and treated water, (ii) air release, blow off, or in-line valves or other appurtenances,

EXHIBIT

Description of the second se

P. 199, Kronaizl, Lincoln County

including buried metal vaults, (iii) electric lines for the transmission of electricity to operate the Pipeline Facilities (as hereinafter defined), (iv) roadways for pedestrian and vehicular access to and from the Pipeline Facilities, and (v) other fixtures, equipment, machinery and devices (including, without limitation, cathodic protection equipment and devices) used or useful in the construction, installation, operation, repair, maintenance, replacement and use of such pipelines (such pipelines, valves, electric lines, roadways, fixtures, equipment, machinery and devices being herein collectively called the "Pipeline Facilities").

- C. A temporary construction easement on the Construction Easement Parcel for a period of two (2) years after the commencement of construction of the Pipeline Facilities, with such personnel, vehicles and equipment as Grantee deems necessary or appropriate, for construction of such Pipeline Facilities.
- D. The right to cut down, trim, control the growth of or eliminate by chemical spray or mechanical means, such trees, shrubbery and other plant growth within the Permanent Easement Parcel, as Grantee deems appropriate to properly construct, operate and maintain the Pipeline Facilities and to eliminate present or future hazards to the use thereof.
- E. The right to erect reasonable signs for the purpose of monumenting the boundaries of the Easement Parcels and the location of the Pipeline Facilities.
- F. The right to perform archeological surveys and soil investigations on the Easement Parcels.
- G. The right, upon reasonable advance notice to Grantor, to enter upon and use, with such personnel, vehicles and equipment as Grantee deems necessary or appropriate, and for such time as is reasonably necessary, land belonging to Grantor adjacent to the Permanent Easement Parcel, for the purpose of surveying for and locating the Pipeline Facilities, and gaining access to the Permanent Easement Parcel to repair or maintain the Pipeline Facilities (which at all times shall be located within the boundaries of the Permanent Easement Parcel); provided, however, Grantee shall enter onto such adjacent lands only when and in such locations as reasonably necessary, and only to the extent and for the time reasonably necessary, to accomplish the purposes for which such entry is made, and so as to cause as little damage to and interference with Grantor's property (including without limitation crops) and activities thereon as reasonably possible. Without limiting the generality of Section 6 below, Grantee shall pay and reimburse Grantor for crop damages suffered by Grantor and arising out of or in connection with any such entry by Grantee.
- H. The right to assign, transfer, apportion, divide, license, lease or otherwise set over the rights, privileges, and easements herein granted.
- I. The rights, privileges and easements granted herein may be exercised by Grantee, its successors and assigns, and its and their respective employees, agents and contractors and any party expressly permitted by Grantee to exercise such rights, privileges and easements, including, without limitation, any of Grantee's members, and any such party's employees, agents and contractors.