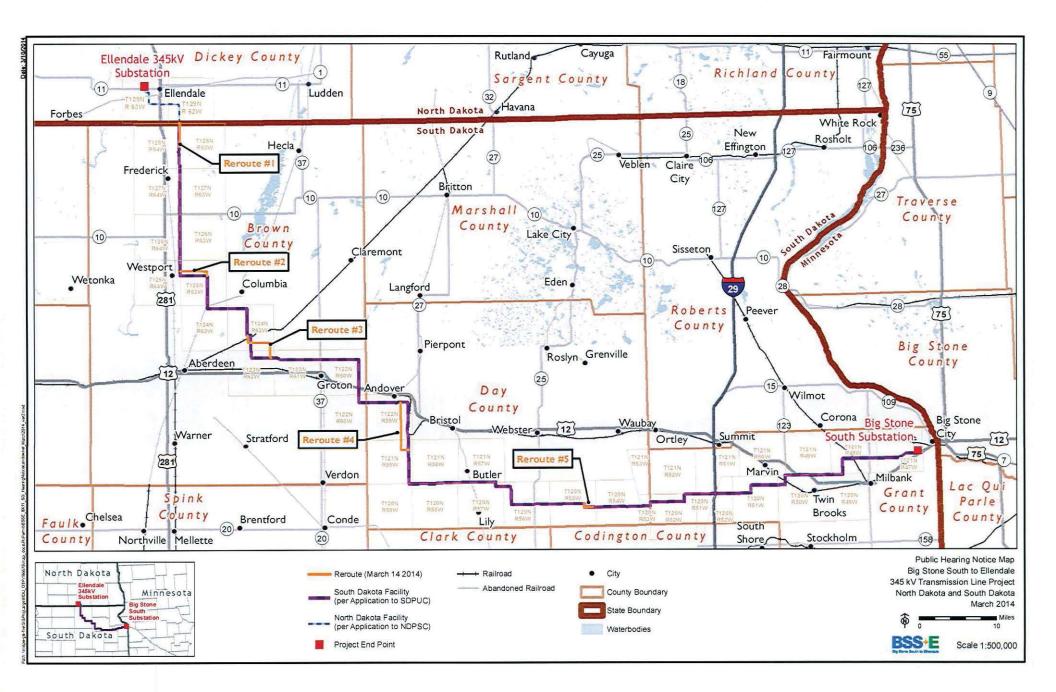

#### Q. Was HDR involved in coordinating the letters sent to Landowners?

A. Yes, HDR participated in sending letters to landowners advising them of the public
input hearings. HDR obtained the list of landowners located within one-half mile of the
proposed route of the Project from the Project's consultants. HDR worked with the Project in
preparing letters advising these landowners of the Project and the public input hearings held on
October 17, 2013. HDR also coordinated the mailing of the letters with the mailing house. After
proposed route changes resulted in an additional public input hearing being scheduled for May
20, 2014, HDR again coordinated the drafting, finalizing, and mailing of the landowner letters.

#### Q. What are exhibits 11 and 12?

A. These are the affidavits of mailing of the landowner notice letters providing notice ofthe public input hearings on October 17, 2013, and May 20, 2014.

15