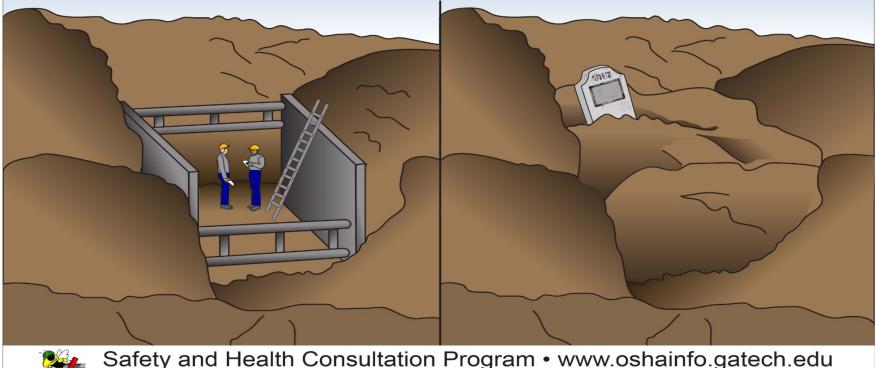

#### Are you working in a trench or in a tomb?

Safety and Health Consultation Program • www.oshainfo.gatech.edu